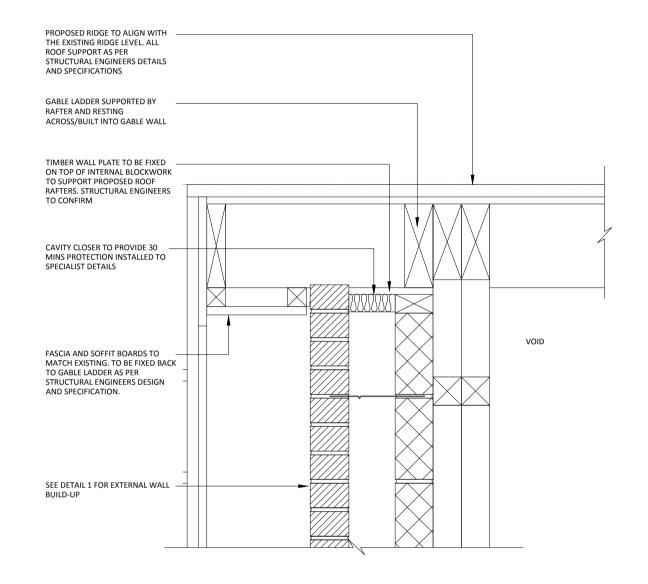

DETAIL 5 - PITCHED ROOF AND EXTERNAL WALL JUNCTION DETAIL

DETAIL 6 - PITCHED ROOF PROPOSED AND EXISTING JUNCTION DETAIL

DETAIL 7 - PROPOSED EXTERNAL DOOR HEAD
DETAIL

DETAIL 8 - PROPOSED CEILING AND EXISTING WALL JUNCTION DETAIL