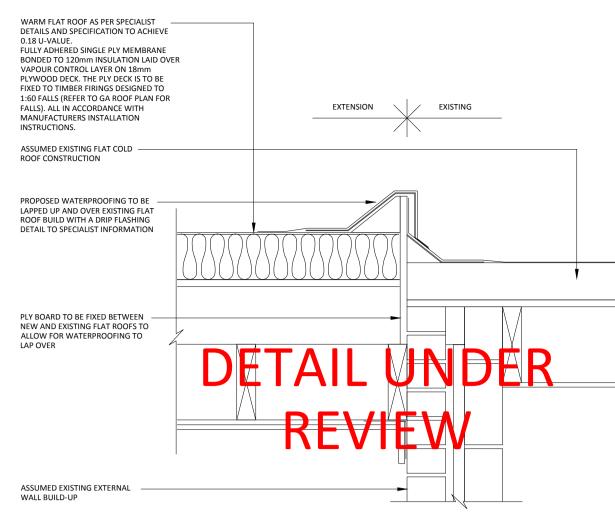

DETAIL 1 - FLAT ROOF AND EXTERNAL WALL JUNCTION DETAIL

DETAIL 2 - SINGLE LEAF WALL DEFLECTION HEAD DETAIL

DETAIL 3 - FLAT ROOF AND PITCHED ROOF
JUNCTION DETAIL

DETAIL 4 - FLAT ROOF PROPOSED AND EXISTING JUNCTION DETAIL (SUBJECT TO SITE INVESTIGATION)