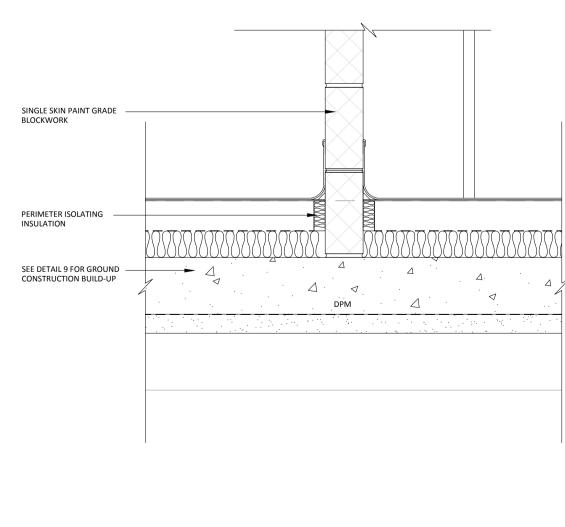

**DETAIL 9 - GROUNDWORKS DETAIL** 

DETAIL 10 - SINGLE SKIN BLOCK WALL GROUNDWORKS DETAIL

DETAIL 11 - PROPOSED EXTERNAL DOOR THRESHOLD DETAIL

DETAIL 12 - PROPOSED GROUNDWORKS DETAIL TO

**EXISTING WALL** 

|     | FO   | R :  | TENDER |    |
|-----|------|------|--------|----|
| REV | DATE | NOTE |        | вү |