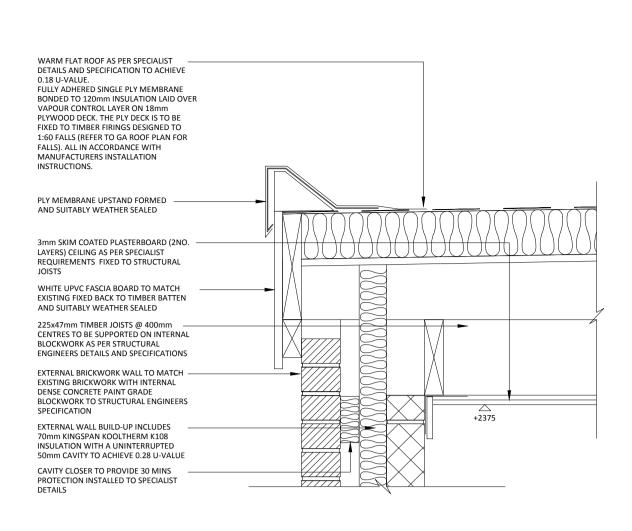

DETAIL 1 - FLAT ROOF AND EXTERNAL WALL JUNCTION DETAIL

DETAIL 2 - SINGLE LEAF WALL DEFLECTION HEAD DETAIL

DETAIL 3 - FLAT ROOF AND PITCHED ROOF
JUNCTION DETAIL

DETAIL 4 - FLAT ROOF PROPOSED AND EXISTING JUNCTION DETAIL (SUBJECT TO SITE INVESTIGATION)