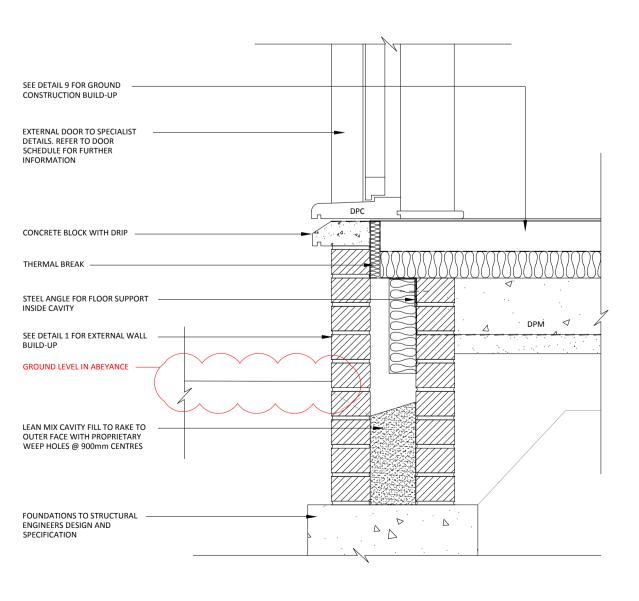

**DETAIL 9 - GROUNDWORKS DETAIL** 

DETAIL 10 - SINGLE SKIN BLOCK WALL GROUNDWORKS DETAIL

DETAIL 11 - PROPOSED EXTERNAL DOOR THRESHOLD DETAIL

DETAIL 12 - PROPOSED GROUNDWORKS DETAIL TO

**EXISTING WALL** 

|     | FO   | R :  | TENDER |    |
|-----|------|------|--------|----|
| REV | DATE | NOTE |        | вү |