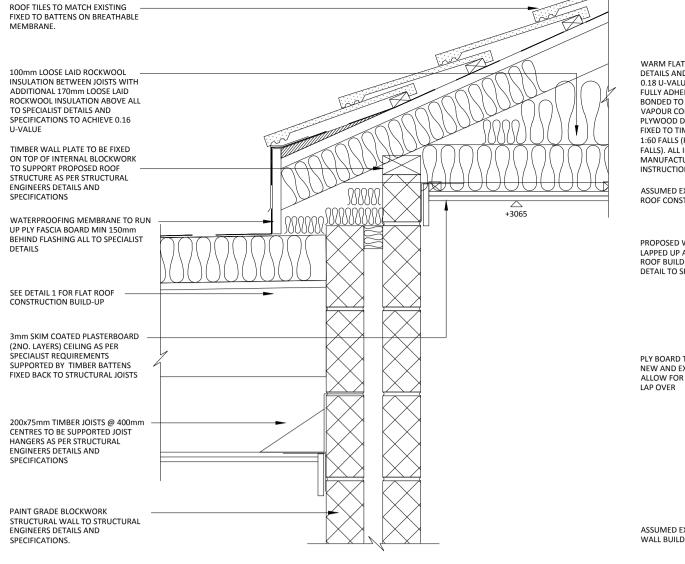

DETAIL 1 - FLAT ROOF AND EXTERNAL WALL JUNCTION DETAIL

DETAIL 2 - SINGLE LEAF WALL DEFLECTION HEAD DETAIL

DETAIL 3 - FLAT ROOF AND PITCHED ROOF
JUNCTION DETAIL

DETAIL 4 - FLAT ROOF PROPOSED AND EXISTING JUNCTION DETAIL (SUBJECT TO SITE INVESTIGATION)