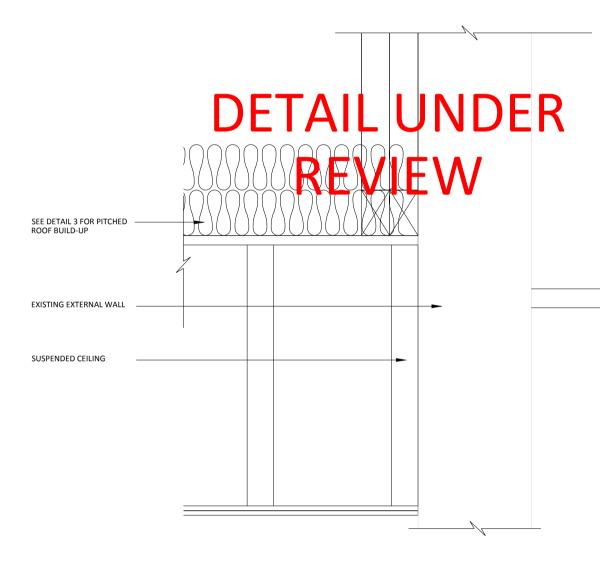

DETAIL 5 - PITCHED ROOF AND EXTERNAL WALL JUNCTION DETAIL

DETAIL 6 - PITCHED ROOF PROPOSED AND EXISTING JUNCTION DETAIL

DETAIL 7 - PROPOSED EXTERNAL DOOR HEAD
DETAIL

DETAIL 8 - PROPOSED CEILING AND EXISTING WALL JUNCTION DETAIL