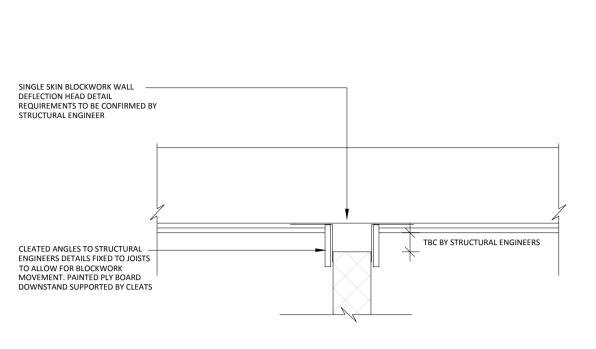

DETAIL 1 - FLAT ROOF AND EXTERNAL WALL JUNCTION DETAIL

DETAIL 2 - SINGLE LEAF WALL DEFLECTION HEAD DETAIL

DETAIL 3 - FLAT ROOF AND PITCHED ROOF
JUNCTION DETAIL

DETAIL 4 - FLAT ROOF PROPOSED AND EXISTING JUNCTION DETAIL (SUBJECT TO SITE INVESTIGATION)