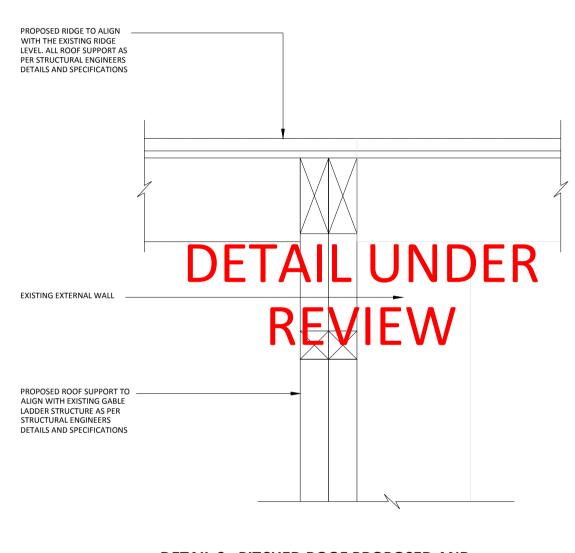

DETAIL 5 - PITCHED ROOF AND EXTERNAL WALL JUNCTION DETAIL

DETAIL 6 - PITCHED ROOF PROPOSED AND EXISTING JUNCTION DETAIL

DETAIL 7 - PROPOSED EXTERNAL DOOR HEAD
DETAIL

DETAIL 8 - PROPOSED CEILING AND EXISTING WALL JUNCTION DETAIL