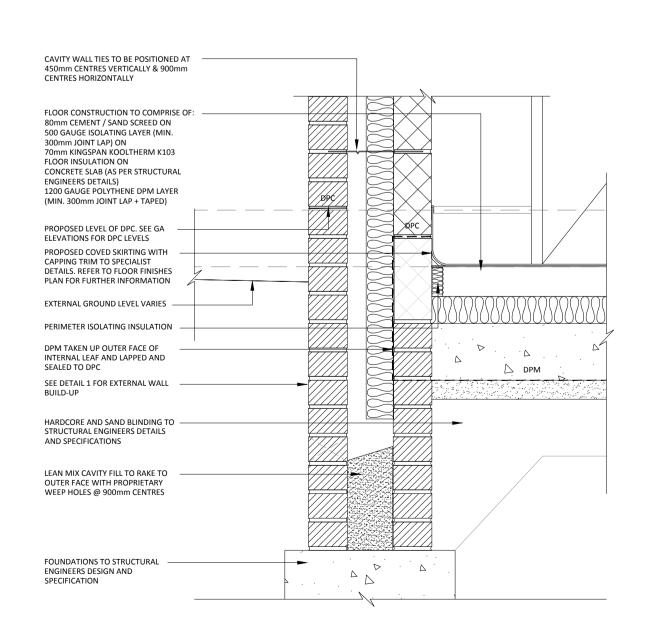

**DETAIL 9 - GROUNDWORKS DETAIL** 

DETAIL 10 - SINGLE SKIN BLOCK WALL GROUNDWORKS DETAIL

DETAIL 11 - PROPOSED EXTERNAL DOOR THRESHOLD DETAIL

DETAIL 12 - PROPOSED GROUNDWORKS DETAIL TO

**EXISTING WALL** 

|     | FO   | R :  | TENDER |    |
|-----|------|------|--------|----|
| REV | DATE | NOTE |        | вү |