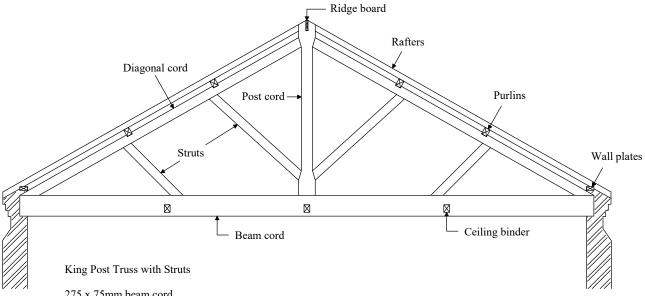

# King Post Truss Elevation

275 x 75mm beam cord

225 x 75mm post cord reducing to 150 x 75mm between connection shoulders

125 x 75mm diagonal cords

115 x 75mm struts

Metal stapping at beam cord to diagonal cord connections and at beam cord to post cord connection

## Roof Construction

Roof pitch 29.5 degrees

King Post trusses at maximum 2720mm centres - clear span 7400mm 100 x 50mm wall plates bedded onto brickwork

135 x 25mm ridge board fitted in slot of post cord of King Post Truss 75 x 50mm rafters at maximum 375mm centres - maximum clear span 1500mm

100 x 75mm purlins at maximum 1500mm centres - maximum clear span 2645mm, notched over diagonal cord of King Post Truss