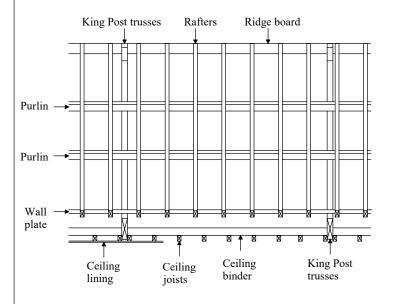

## Roof Side Elevation

## Roof Construction

Roof pitch 29.5 degrees

King Post trusses at maximum 2720mm centres - clear span 7400mm 100 x 50mm wall plates bedded onto brickwork

135 x 25mm ridge board fitted in slot of post cord of King Post Truss 75 x 50mm rafters at maximum 375mm centres - maximum clear span 1500mm

100 x 75mm purlins at maximum 1500mm centres - maximum clear span 2645mm, notched over diagonal cord of King Post Truss

#### Ceiling Construction

75 x 50mm ceiling joists at maximum 330mm centres - clear span 1850mm

100 x 75mm ceiling bearers at 1850mm centres - maximum clear span 2645mm

Plasterboard lining with plaster skin finish

75mm fibreglass insulation between the ceiling joists

Old Methodist Chapel Green End Gamlingay

Dwg 08 Roof Construction Scale: 1:50 @ A4 Date: 29-11-2023