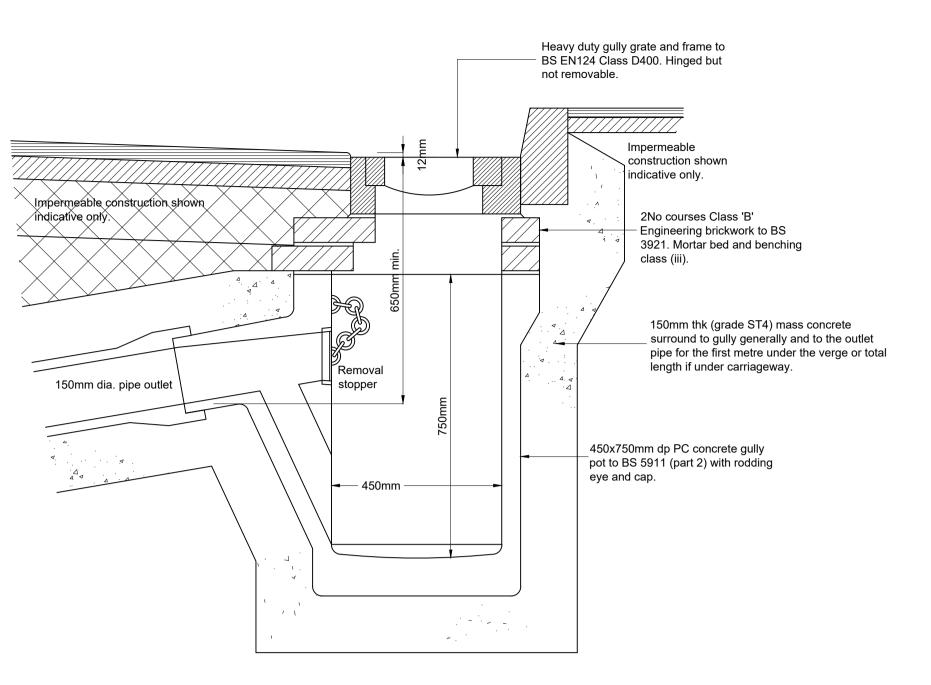

Typical Road Gully Detail - 1:10

| ench Widths Vary<br>ding To Pipe Dia.<br>Table Opposite300 r | nm min. bearing on original ground                        |
|--------------------------------------------------------------|-----------------------------------------------------------|
|                                                              | Backfill / External Works<br>construction                 |
|                                                              | 125mm thk Concrete Slab with 1No layer A393 Mesh          |
|                                                              | 100mm thk compressible filler material.                   |
|                                                              | 10mm dia. nom size Pea<br>gravel bedding and<br>surround. |