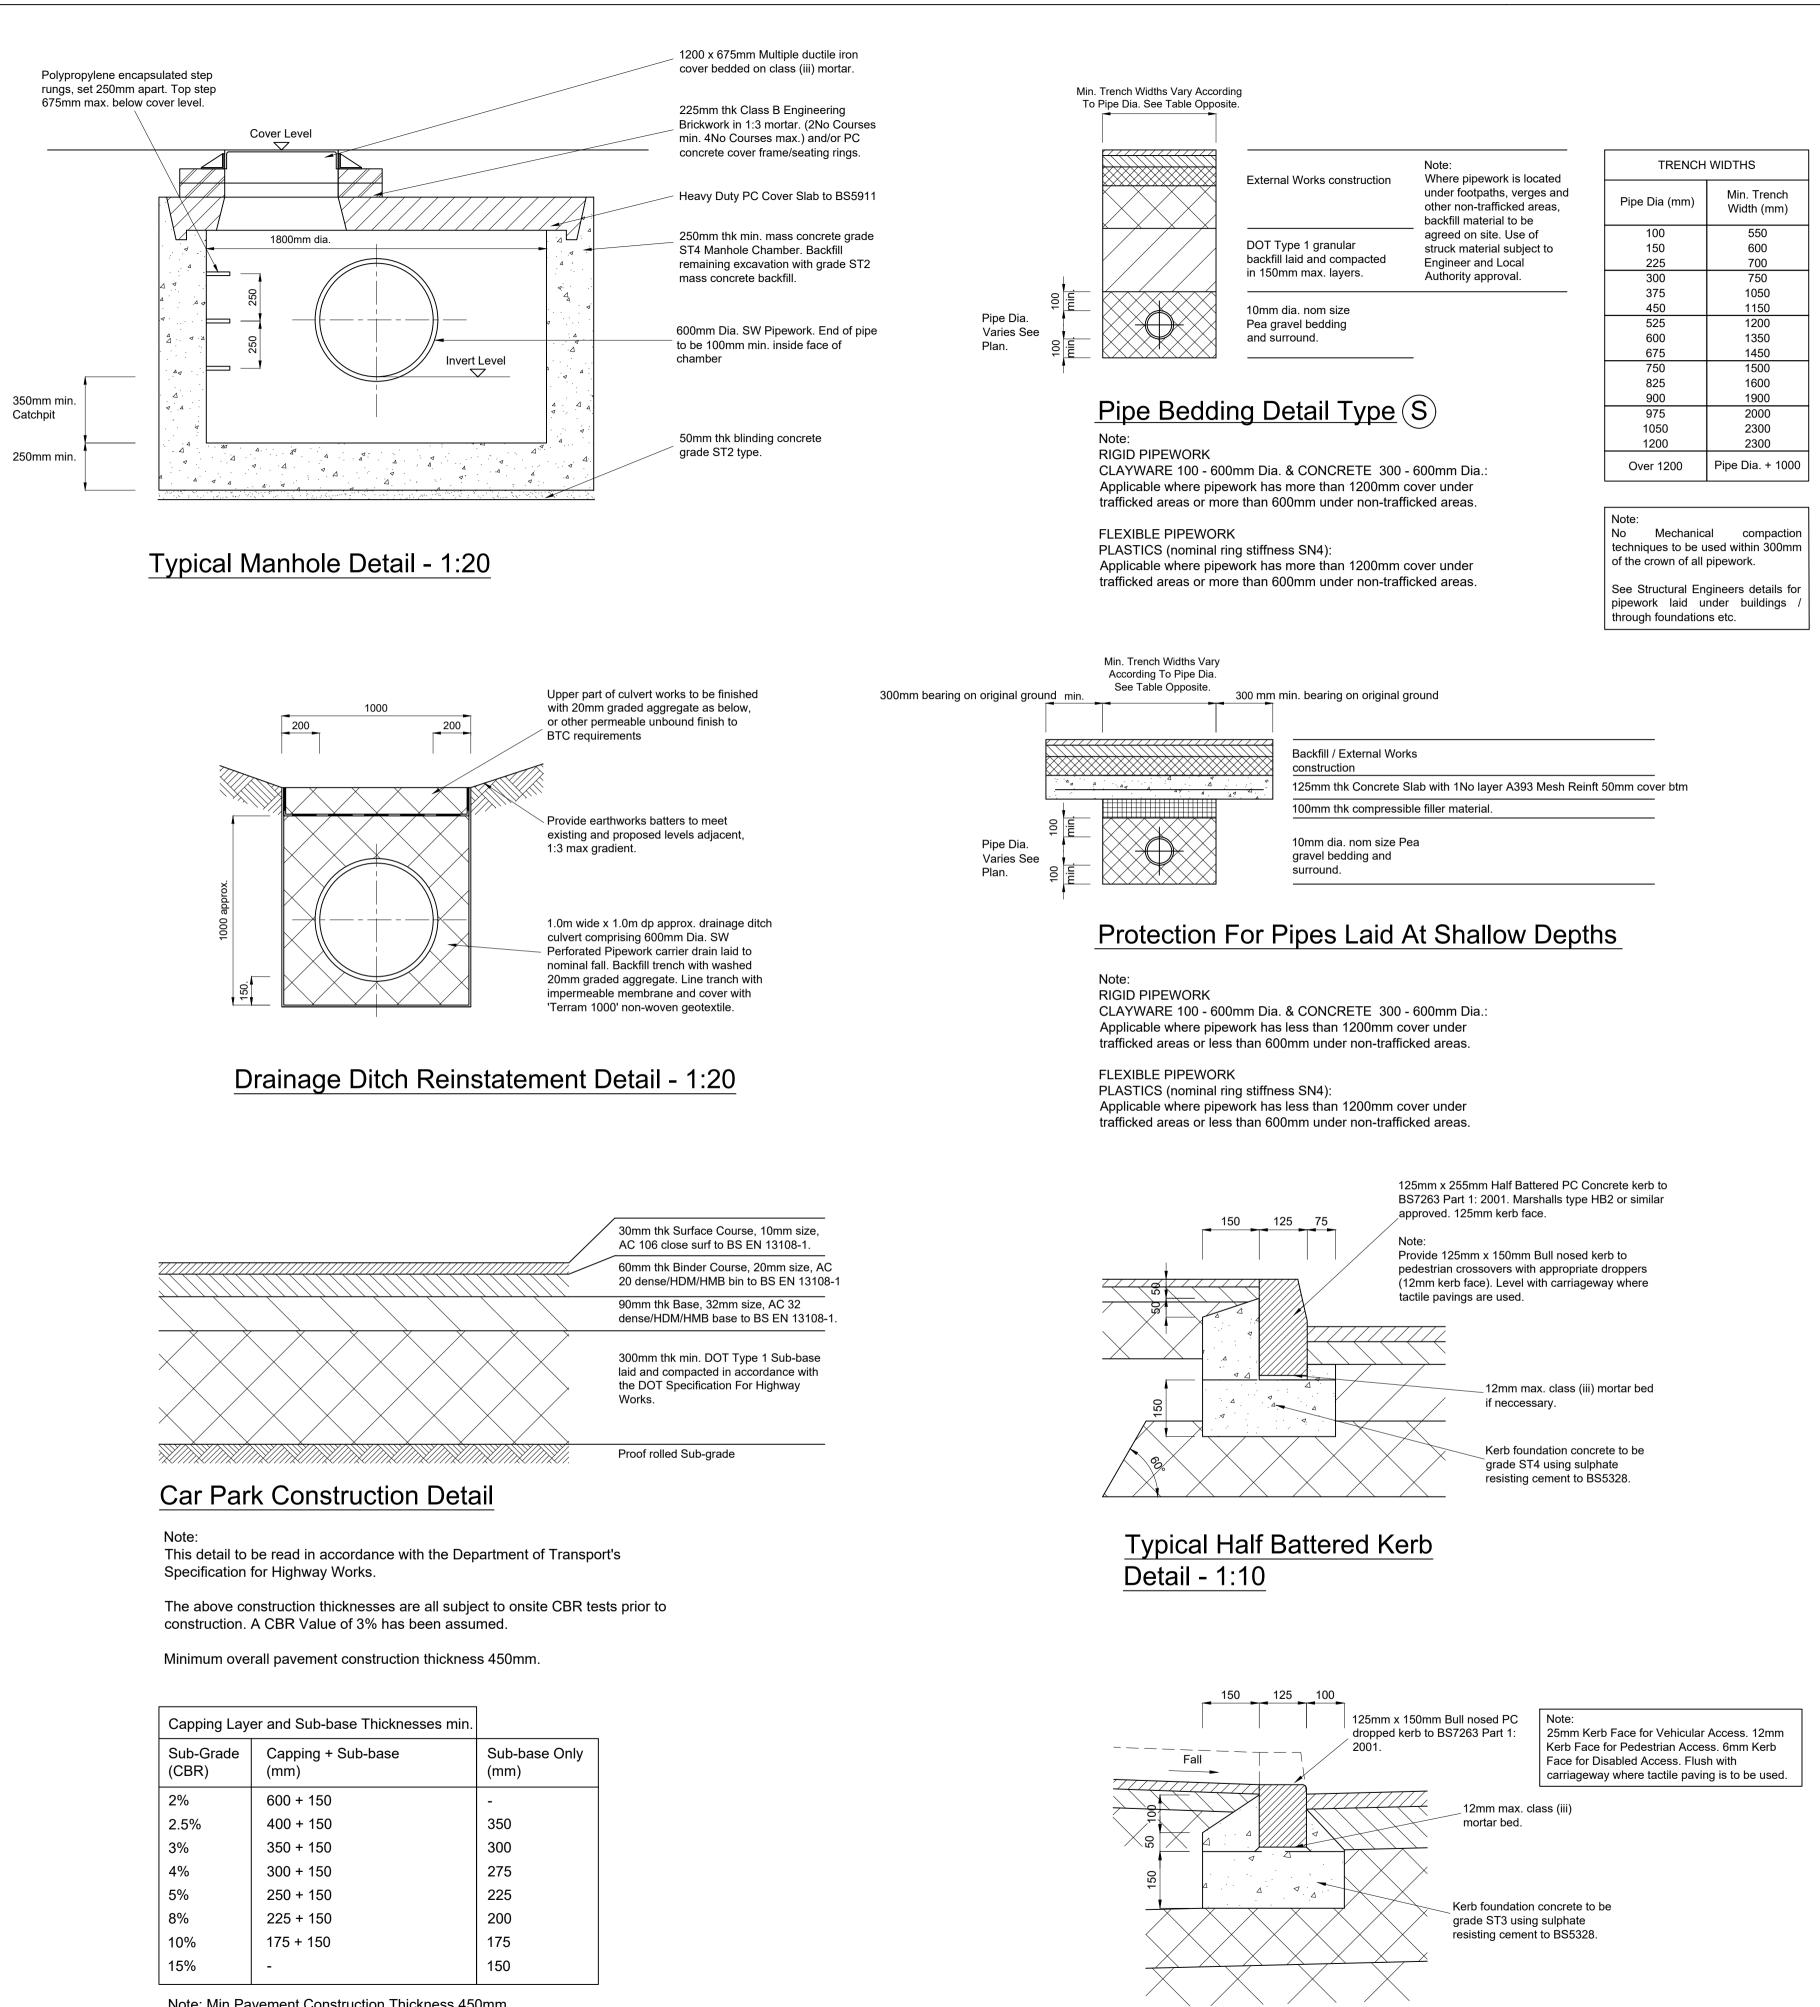

Note: Min.Pavement Construction Thickness 450mm

Do not scale

| TRENCH WIDTHS |                                      |  |  |  |  |
|---------------|--------------------------------------|--|--|--|--|
| Pipe Dia (mm) | Min. Trench<br>Width (mm)            |  |  |  |  |
| 100           | 550                                  |  |  |  |  |
| 150           | 600                                  |  |  |  |  |
| 225           | 700<br>750                           |  |  |  |  |
| 300           |                                      |  |  |  |  |
| 375           | 1050                                 |  |  |  |  |
| 450           | 1150<br>1200<br>1350<br>1450<br>1500 |  |  |  |  |
| 525           |                                      |  |  |  |  |
| 600           |                                      |  |  |  |  |
| 675           |                                      |  |  |  |  |
| 750           |                                      |  |  |  |  |
| 825           | 1600                                 |  |  |  |  |
| 900           | 1900                                 |  |  |  |  |
| 975           | 2000                                 |  |  |  |  |
| 1050          | 2300<br>2300                         |  |  |  |  |
| 1200          |                                      |  |  |  |  |
| Over 1200     | Pipe Dia. + 1000                     |  |  |  |  |

Typical Road Gully Detail - 1:10

| ench Widths Vary<br>ding To Pipe Dia.<br>Table Opposite300 r | nm min. bearing on original ground                        |
|--------------------------------------------------------------|-----------------------------------------------------------|
|                                                              | Backfill / External Works<br>construction                 |
|                                                              | 125mm thk Concrete Slab with 1No layer A393 Mesh          |
|                                                              | 100mm thk compressible filler material.                   |
|                                                              | 10mm dia. nom size Pea<br>gravel bedding and<br>surround. |

Typical Dropped Kerb Detail - 1:10