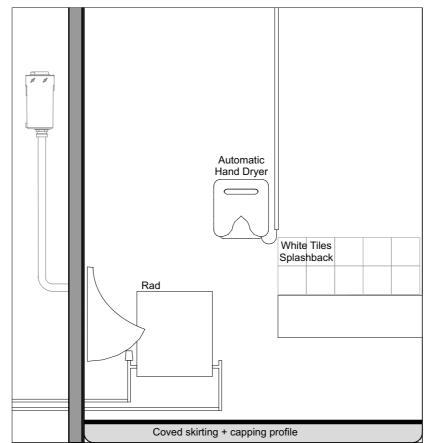

Date

Rev ID Change ID Change Name

Existing Men WC IE-02 04 1:20

**Existing Men WC** IE-02 05

1:20

| 9213           | . <b>T</b> | 013    | 02       |
|----------------|------------|--------|----------|
| Project        | Status     | Number | Revision |
| Drawing Number |            |        |          |