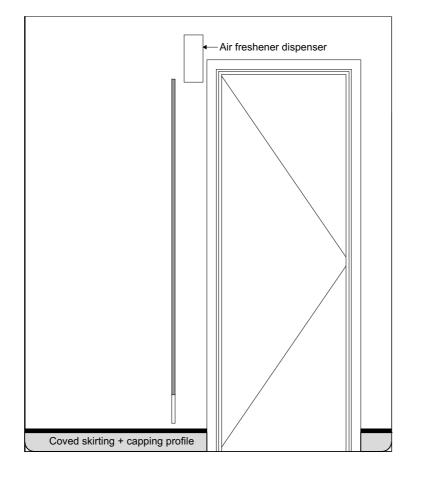

IE-02 01 Existing Men WC 1:20 IE-02 02 Existing Men WC 1:20 IE-02 03 Existing M-WC 1:20

Existing M-WC IE-02 07 1:20

| 02                                                                                                                                                                                         | Ch-03      | Tender             |       | 23/01/2025        |  |  |  |
|--------------------------------------------------------------------------------------------------------------------------------------------------------------------------------------------|------------|--------------------|-------|-------------------|--|--|--|
| 01                                                                                                                                                                                         | Ch-02      | Tender Issue Draft | (WIP) | 23/01/2025        |  |  |  |
| Project                                                                                                                                                                                    | •          |                    |       |                   |  |  |  |
| 02         Ch-03         Tender         23/01/2025           01         Ch-02         Tender Issue Draft (WIP)         23/01/2025           Project           Crowborough Community Centre |            |                    |       |                   |  |  |  |
| Pine Grove TN6 1FE                                                                                                                                                                         |            |                    |       |                   |  |  |  |
|                                                                                                                                                                                            |            |                    |       |                   |  |  |  |
| Layout T                                                                                                                                                                                   | ïtle       |                    |       |                   |  |  |  |
| Exist                                                                                                                                                                                      | ing M WC   | Elevations         |       |                   |  |  |  |
| Client                                                                                                                                                                                     |            |                    |       |                   |  |  |  |
| Crow                                                                                                                                                                                       | borough    | Town Council       |       |                   |  |  |  |
| Purpose                                                                                                                                                                                    | of Issue   |                    |       | Original Scale    |  |  |  |
| Tend                                                                                                                                                                                       | er         |                    |       | А3                |  |  |  |
| Mack                                                                                                                                                                                       | ellar Schw | erdt Architects    | 5     |                   |  |  |  |
| Lyell Ho                                                                                                                                                                                   |            |                    |       |                   |  |  |  |
| Daveys<br>Lewes.                                                                                                                                                                           | Lane,      |                    | MAC   | CKELLAR           |  |  |  |
| East Su                                                                                                                                                                                    |            |                    |       | HWERDT\           |  |  |  |
| BN7 2B                                                                                                                                                                                     | _          |                    | 201   | CKELLAR<br>HWERDT |  |  |  |
|                                                                                                                                                                                            | _          | rschwerdt.co.uk    |       |                   |  |  |  |
| 1el. 01                                                                                                                                                                                    | 273 480608 |                    |       | architects        |  |  |  |

Date

Rev ID Change ID Change Name

Existing Men WC IE-02 04 1:20

**Existing Men WC** IE-02 05

1:20

| 9213           | . <b>T</b> | 013    | 02       |
|----------------|------------|--------|----------|
| Project        | Status     | Number | Revision |
| Drawing Number |            |        |          |