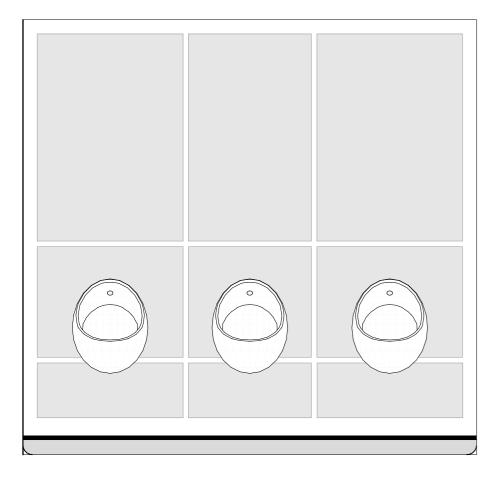

IE-02 01 Existing Men WC 1:20 IE-02 02 Existing Men WC 1:20 IE-02 03 Existing M-WC 1:20

Existing M-WC IE-02 07 1:20

| 02                                                                                                                                                                                         | Ch-03      | Tender             |       | 23/01/2025        |  |  |  |
|--------------------------------------------------------------------------------------------------------------------------------------------------------------------------------------------|------------|--------------------|-------|-------------------|--|--|--|
| 01                                                                                                                                                                                         | Ch-02      | Tender Issue Draft | (WIP) | 23/01/2025        |  |  |  |
| Project                                                                                                                                                                                    | •          |                    |       |                   |  |  |  |
| 02         Ch-03         Tender         23/01/2025           01         Ch-02         Tender Issue Draft (WIP)         23/01/2025           Project           Crowborough Community Centre |            |                    |       |                   |  |  |  |
| Pine Grove TN6 1FE                                                                                                                                                                         |            |                    |       |                   |  |  |  |
|                                                                                                                                                                                            |            |                    |       |                   |  |  |  |
| Layout T                                                                                                                                                                                   | ïtle       |                    |       |                   |  |  |  |
| Exist                                                                                                                                                                                      | ing M WC   | Elevations         |       |                   |  |  |  |
| Client                                                                                                                                                                                     |            |                    |       |                   |  |  |  |
| Crow                                                                                                                                                                                       | borough    | Town Council       |       |                   |  |  |  |
| Purpose                                                                                                                                                                                    | of Issue   |                    |       | Original Scale    |  |  |  |
| Tend                                                                                                                                                                                       | er         |                    |       | А3                |  |  |  |
| Mack                                                                                                                                                                                       | ellar Schw | erdt Architects    | 5     |                   |  |  |  |
| Lyell Ho                                                                                                                                                                                   |            |                    |       |                   |  |  |  |
| Daveys<br>Lewes.                                                                                                                                                                           | Lane,      |                    | MAC   | CKELLAR           |  |  |  |
| East Su                                                                                                                                                                                    |            |                    |       | HWERDT\           |  |  |  |
| BN7 2B                                                                                                                                                                                     | _          |                    | 201   | CKELLAR<br>HWERDT |  |  |  |
|                                                                                                                                                                                            | _          | rschwerdt.co.uk    |       |                   |  |  |  |
| 1el. 01                                                                                                                                                                                    | 273 480608 |                    |       | architects        |  |  |  |