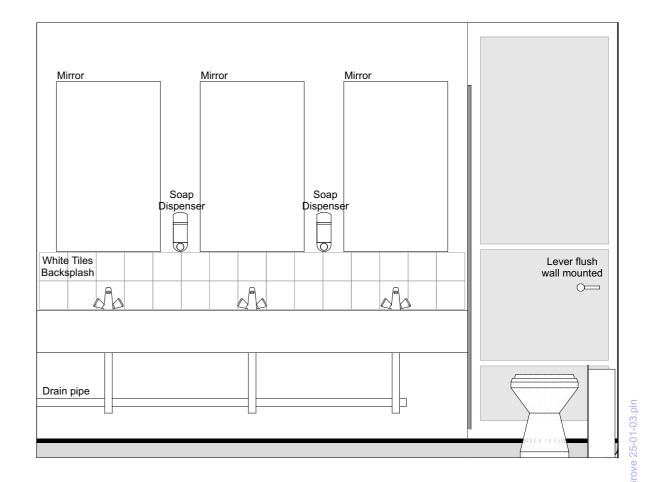

IE-02 01 Existing Men WC 1:20 IE-02 02 Existing Men WC 1:20 IE-02 03 Existing M-WC 1:20

Existing M-WC IE-02 07 1:20

| 02                                                                                                                                                                                         | Ch-03      | Tender             |       | 23/01/2025        |  |  |  |
|--------------------------------------------------------------------------------------------------------------------------------------------------------------------------------------------|------------|--------------------|-------|-------------------|--|--|--|
| 01                                                                                                                                                                                         | Ch-02      | Tender Issue Draft | (WIP) | 23/01/2025        |  |  |  |
| Project                                                                                                                                                                                    | •          |                    |       |                   |  |  |  |
| 02         Ch-03         Tender         23/01/2025           01         Ch-02         Tender Issue Draft (WIP)         23/01/2025           Project           Crowborough Community Centre |            |                    |       |                   |  |  |  |
| Pine Grove TN6 1FE                                                                                                                                                                         |            |                    |       |                   |  |  |  |
|                                                                                                                                                                                            |            |                    |       |                   |  |  |  |
| Layout T                                                                                                                                                                                   | ïtle       |                    |       |                   |  |  |  |
| Exist                                                                                                                                                                                      | ing M WC   | Elevations         |       |                   |  |  |  |
| Client                                                                                                                                                                                     |            |                    |       |                   |  |  |  |
| Crow                                                                                                                                                                                       | borough    | Town Council       |       |                   |  |  |  |
| Purpose                                                                                                                                                                                    | of Issue   |                    |       | Original Scale    |  |  |  |
| Tend                                                                                                                                                                                       | er         |                    |       | А3                |  |  |  |
| Mack                                                                                                                                                                                       | ellar Schw | erdt Architects    | 5     |                   |  |  |  |
| Lyell Ho                                                                                                                                                                                   |            |                    |       |                   |  |  |  |
| Daveys<br>Lewes.                                                                                                                                                                           | Lane,      |                    | MAC   | CKELLAR           |  |  |  |
| East Su                                                                                                                                                                                    |            |                    |       | HWERDT\           |  |  |  |
| BN7 2B                                                                                                                                                                                     | _          |                    | 201   | CKELLAR<br>HWERDT |  |  |  |
|                                                                                                                                                                                            | _          | rschwerdt.co.uk    |       |                   |  |  |  |
| 1el. 01                                                                                                                                                                                    | 273 480608 |                    |       | architects        |  |  |  |