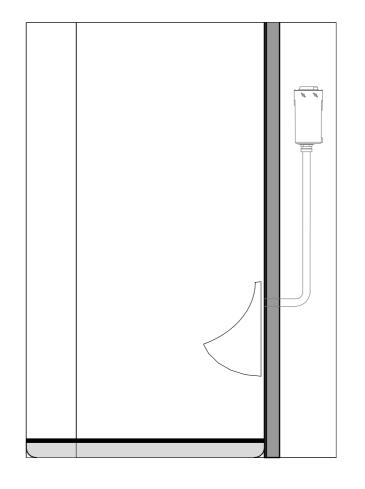

IE-02 01 Existing Men WC 1:20 IE-02 02 Existing Men WC 1:20 IE-02 03 Existing M-WC 1:20

Existing M-WC IE-02 07 1:20

| 02                                                                                                                                                                                         | Ch-03      | Tender             |       | 23/01/2025        |  |  |  |
|--------------------------------------------------------------------------------------------------------------------------------------------------------------------------------------------|------------|--------------------|-------|-------------------|--|--|--|
| 01                                                                                                                                                                                         | Ch-02      | Tender Issue Draft | (WIP) | 23/01/2025        |  |  |  |
| Project                                                                                                                                                                                    | •          |                    |       |                   |  |  |  |
| 02         Ch-03         Tender         23/01/2025           01         Ch-02         Tender Issue Draft (WIP)         23/01/2025           Project           Crowborough Community Centre |            |                    |       |                   |  |  |  |
| Pine Grove TN6 1FE                                                                                                                                                                         |            |                    |       |                   |  |  |  |
|                                                                                                                                                                                            |            |                    |       |                   |  |  |  |
| Layout T                                                                                                                                                                                   | ïtle       |                    |       |                   |  |  |  |
| Exist                                                                                                                                                                                      | ing M WC   | Elevations         |       |                   |  |  |  |
| Client                                                                                                                                                                                     |            |                    |       |                   |  |  |  |
| Crow                                                                                                                                                                                       | borough    | Town Council       |       |                   |  |  |  |
| Purpose                                                                                                                                                                                    | of Issue   |                    |       | Original Scale    |  |  |  |
| Tend                                                                                                                                                                                       | er         |                    |       | А3                |  |  |  |
| Mack                                                                                                                                                                                       | ellar Schw | erdt Architects    | 5     |                   |  |  |  |
| Lyell Ho                                                                                                                                                                                   |            |                    |       |                   |  |  |  |
| Daveys<br>Lewes.                                                                                                                                                                           | Lane,      |                    | MAC   | CKELLAR           |  |  |  |
| East Su                                                                                                                                                                                    |            |                    |       | HWERDT\           |  |  |  |
| BN7 2B                                                                                                                                                                                     | _          |                    | 201   | CKELLAR<br>HWERDT |  |  |  |
|                                                                                                                                                                                            | _          | rschwerdt.co.uk    |       |                   |  |  |  |
| 1el. 01                                                                                                                                                                                    | 273 480608 |                    |       | architects        |  |  |  |

Date

Rev ID Change ID Change Name

Existing Men WC IE-02 04 1:20

**Existing Men WC** IE-02 05

1:20

| 9213           | . <b>T</b> | 013    | 02       |
|----------------|------------|--------|----------|
| Project        | Status     | Number | Revision |
| Drawing Number |            |        |          |