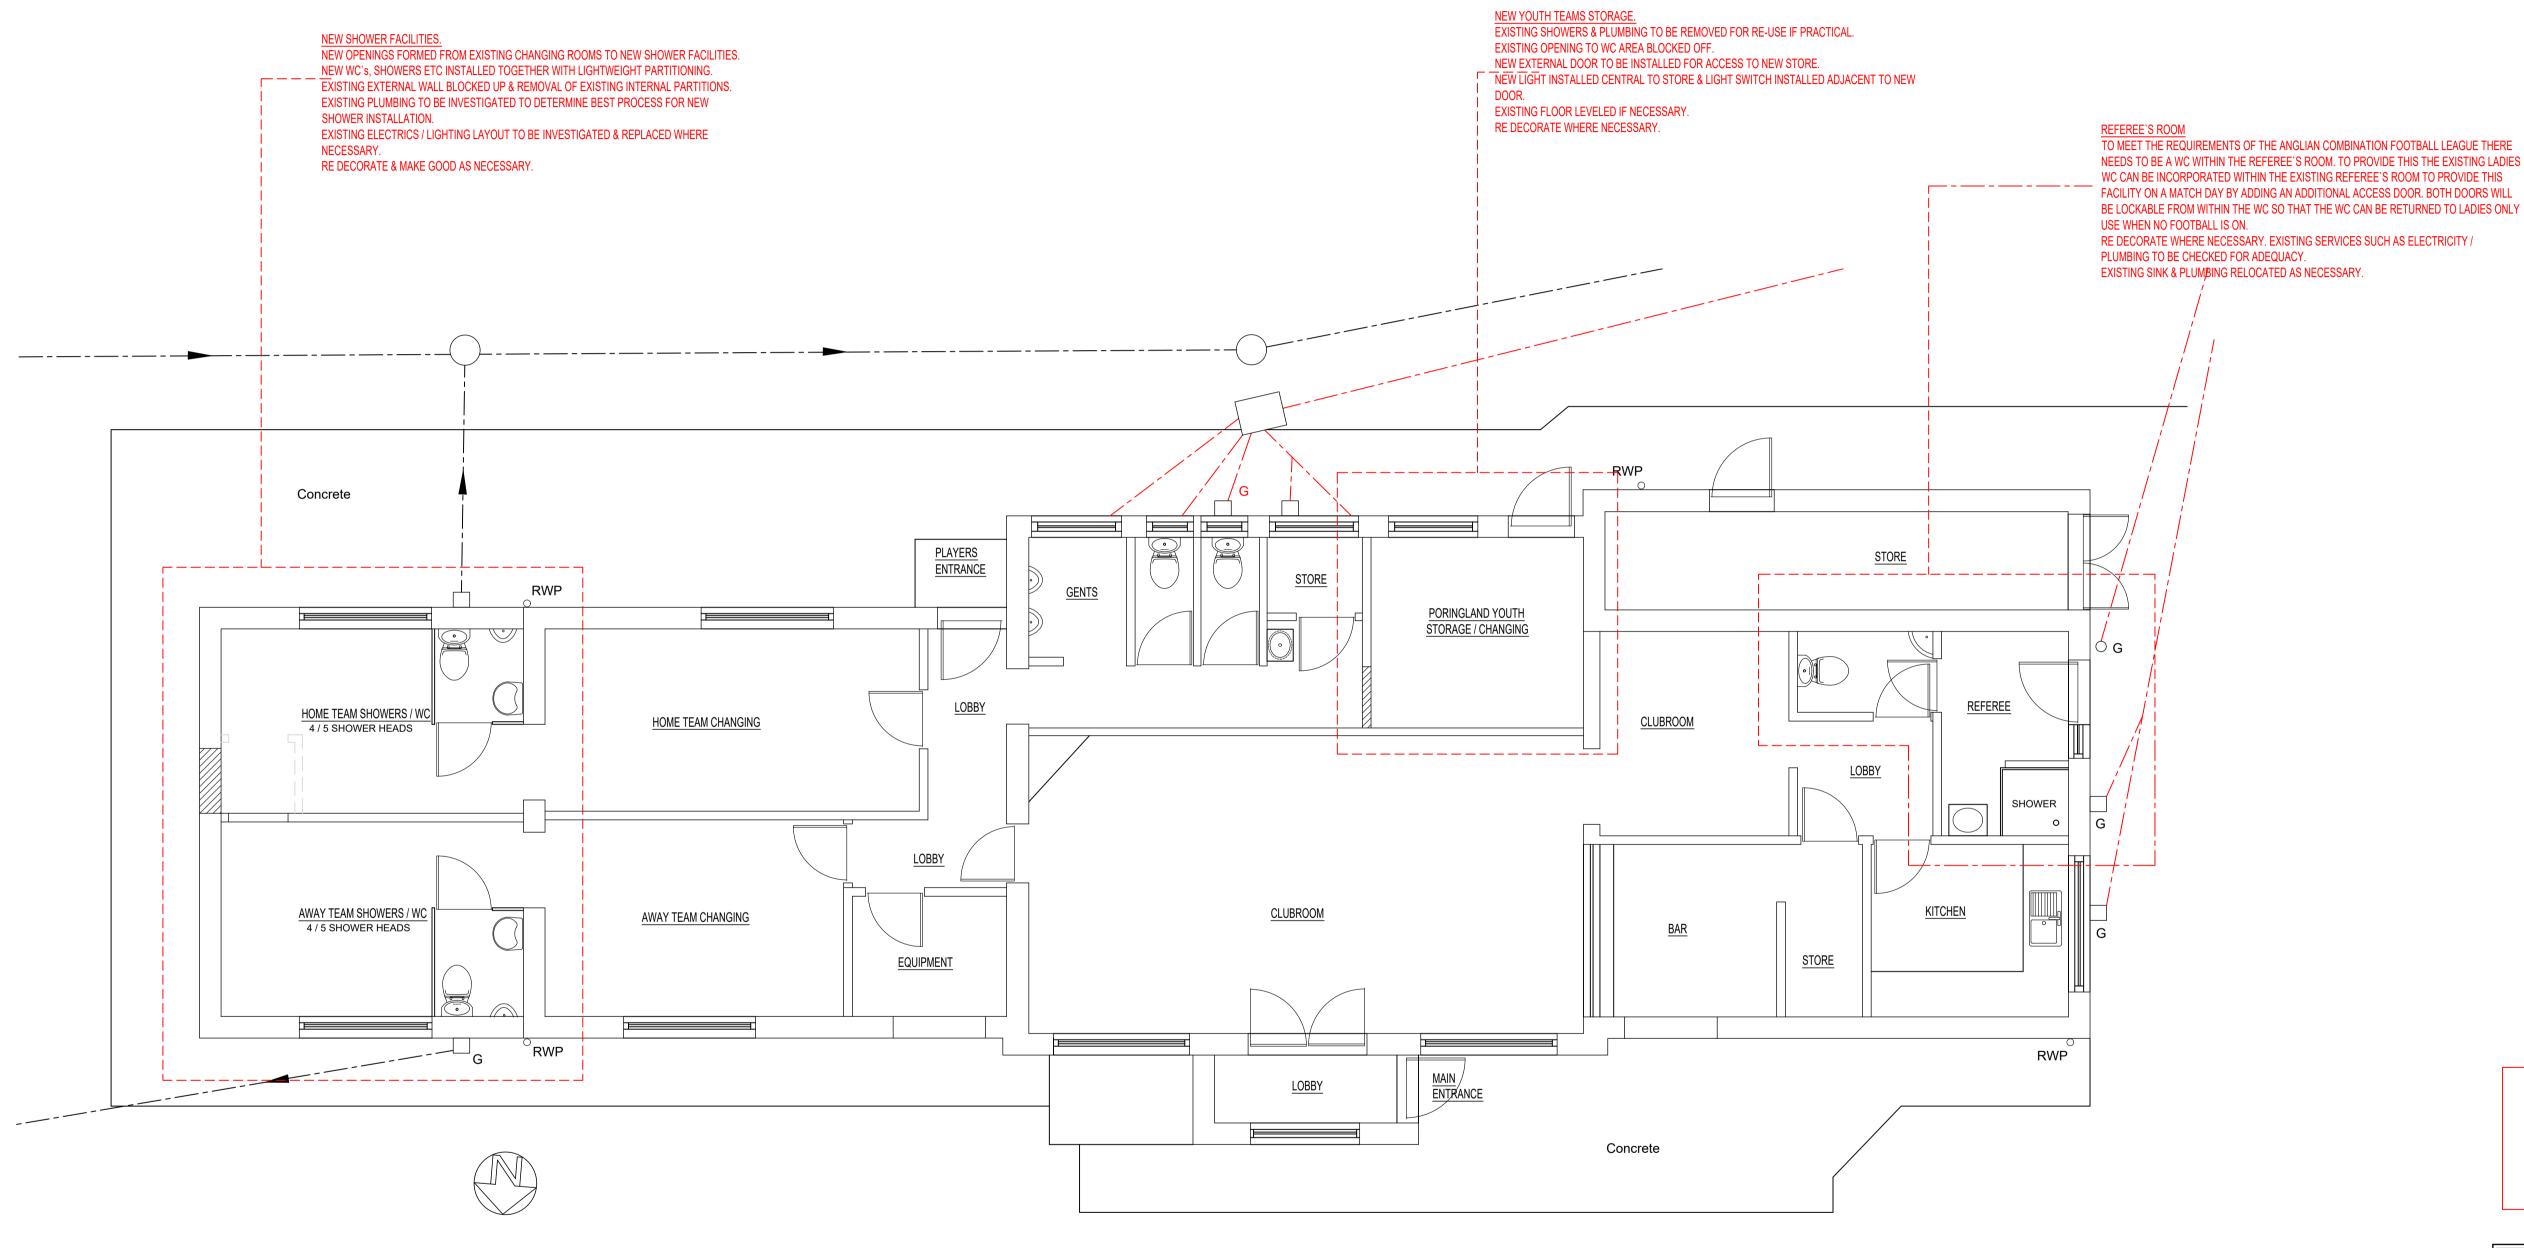

## PORINGLAND WANDERERS FOOTBALL CLUB.

PROPOSED CLUBHOUSE PLAN.
SCALE 1:50

NOTE:
IT IS PROPOSED TO INSTALL A NEW BOILER & HEATING SYSTEM.
THE PARISH COUNCIL ARE CURRENTLY INVESTIGATING THE BEST OPTION
FOR THIS MOVING FORWARD. IT IS ENVISAGED THAT THE INSTALLATION
THIS ELEMENT OF THE WORKS WILL BE PAID FOR BY THE PARISH COUNCIL
AND IS NOT WITHIN THE SCOPE OF WORKS FOR THE FOOTBALL CLUB.

GP DRAUGHTING SERVICES
PLANNING & BUILDING REGULATIONS

Glen Preston
CAD Technician
19 Long Lane, Stoke Holy Cross, Norwich. NR14 8LY.
Tel: 01508 492518. M: 07881902445.

PORINGLAND WANDERERS FOOTBALL CLUB THE FOOTPATH, PORINGLAND. NORWICH. NR14 7RF. PROPOSED ALTERATIONS TO CLUBHOUSE.

## PROPOSED NEW CLUBHOUSE LAYOUT.

| Scale at A1<br>AS NOTED | Drawn By  | Date<br>MAY 2017 | Checked By  | Date       | Approved By | Date      |
|-------------------------|-----------|------------------|-------------|------------|-------------|-----------|
| Project No.             | Office    | Туре             | Drawing No. |            |             | Revision  |
|                         |           |                  | P           | WFC 3      |             | /         |
| APPROVAL   IN           | FORMATION | TEND             | ER 📗 (      | CONTRACT [ | ] CONST     | RUCTION 🗌 |