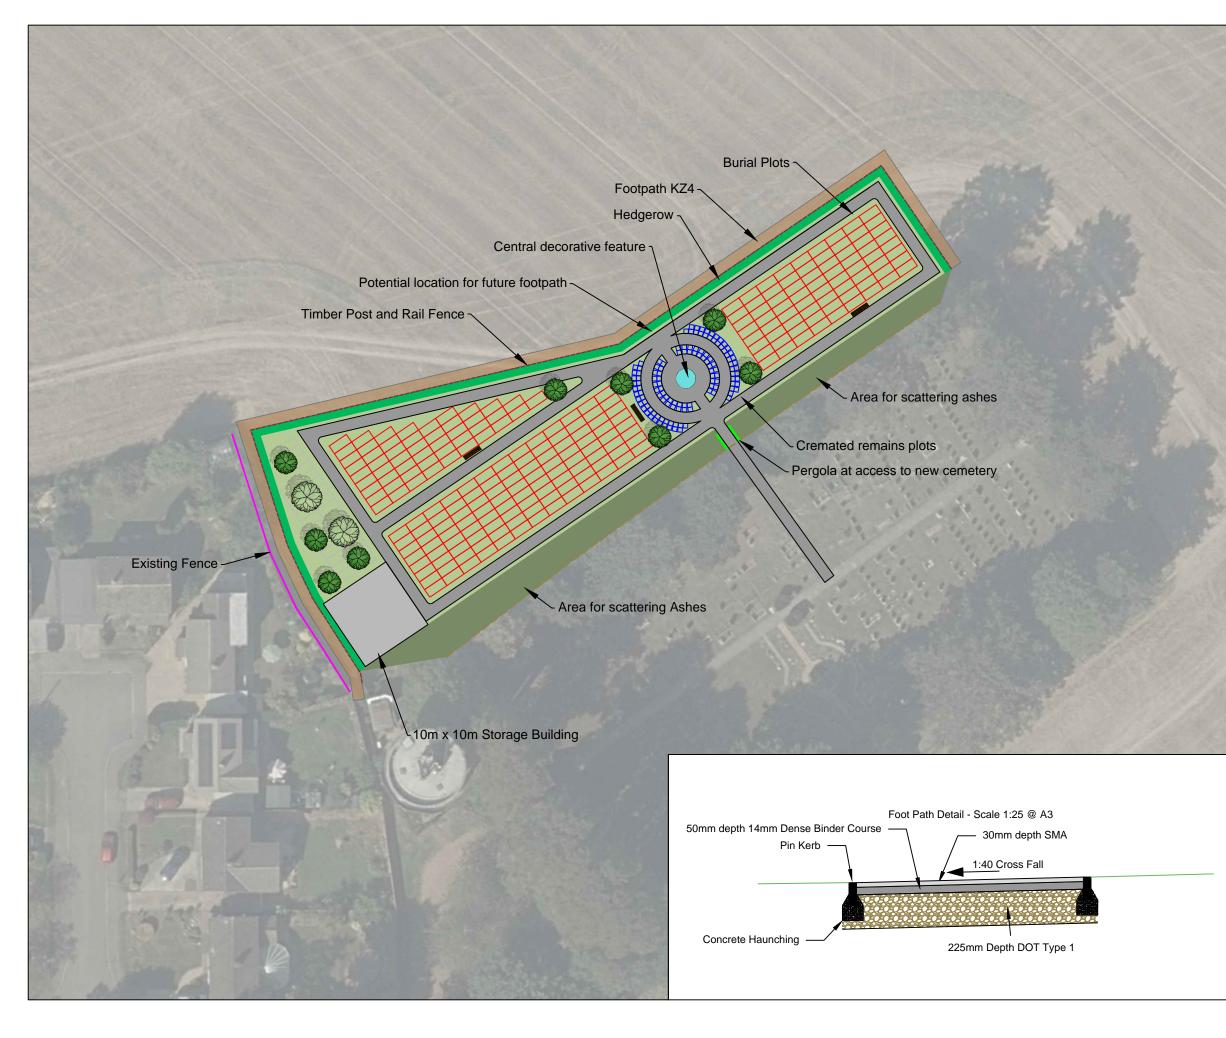

| 1       Image: Ima                             | 1)                         |                                           |                                 |                      |                  |
|--------------------------------------------------------------------------------------------------------------------------------------------------------------------------------------------------------------------------------------------------------------------------------------------------------------------------------------------------------------------------------------------------------------------------------------------------------------------------------------------------------------------------------------------------------------------------------------------------------------------------------------------------------------------------------------------------------------------------------------------------------------------------------------------------------------------------------------------------------------------------------------------------------------------------------------------------------------------------------------------------------------------------------------------------------------------------------------------------------------------------------------------------------------------------------------------------------------------------------------------------------------------------------------------------------------------------------------------------------------------------------------------------------------------------------------------------------------------------------------------------------------------------------------------------------------------------------------------------------------------------------------------------------------------------------------------------------------------------------------------------------------------------------------------------------------------------------------------------------------------------------------------------------------------------------------------------------------------------------------------------------------------------------------------------------------------------------------------------------------------|----------------------------|-------------------------------------------|---------------------------------|----------------------|------------------|
| Rev       Date       Description       Description       Description         1       1       1       1       1       1       1       1       1       1       1       1       1       1       1       1       1       1       1       1       1       1       1       1       1       1       1       1       1       1       1       1       1       1       1       1       1       1       1       1       1       1       1       1       1       1       1       1       1       1       1       1       1       1       1       1       1       1       1       1       1       1       1       1       1       1       1       1       1       1       1       1       1       1       1       1       1       1       1       1       1       1       1       1       1       1       1       1       1       1       1       1       1       1       1       1       1       1       1       1       1       1       1       1       1       1       1       1       1       1       1                                                                                                                                                                                                                                                                                                                                                                                                                                                                                                                                                                                                                                                                                                                                                                                                                                                                                                                                                                                                                                                                                                                     |                            |                                           |                                 |                      |                  |
| Rev       Date       Description       Desc                                                                                                                                                                                                                                                                                                                                                                                                                                                                                                                                                                                                                                                                                                                        |                            |                                           |                                 |                      |                  |
| Image:                    |                            |                                           | Revi                            | sions                |                  |
| LEGEND::       Adult Grave Plots 9ft x 4ft (226)         Cremated Remains Plot (125)       Dense Macadam Footpath 1.5m Wide         10m x 10m Concrete Pad for Storage Buildin       Grass Area         Grass Area       Scattered Ashes Area         Hedgerow       Timber Pergola         Central Decorative Feature       Indicative Brech Location         Midicative Brech Location       Footpath KZ4         Footpath KZ4       Existing Fence         Torser Streament Remember 2000       Midicative Tree Planting         Indicative Brech Location       Footpath KZ4         Existing Fence       Midicative Remember 2000         Midicative Tree Planting       Indicative Breck Location         Indicative Brech Location       Footpath KZ4         Existing Fence       Midicative Breck Location         Midicative Tree Planting       Indicative Breck Location         Indicative Brence       Midicative Breck Location         Indicative Brence       Midicative Brence         Indicative Brence                                                                                                                                                                                                                                                                                                                                                                                                                                                                                                                                                                                                                                                                                                                                                                                                                               | Rev                        | Date                                      | Desc                            | ription              | Drawn By Checked |
| Adult Grave Plots 9ft x 4ft (226)   Cremated Remains Plot (125)   Dense Macadam Footpath 1.5m Wide   10m x 10m Concrete Pad for Storage Buildin   Grass Area   Scattered Ashes Area   Hedgerow   Timber Pergola   Central Decorative Feature   indicative Brench Location   indicative Brench Location   indicative Brench   indicative Brench <td>1</td> <td></td> <td></td> <td></td> <td></td>                                                                                                                                                                                                                                                                                                                                                                                                                                                                                                                                                                                                                                                                                                                                                                                                                                                                                                      | 1                          |                                           |                                 |                      |                  |
| Adult Grave Plots 9ft x 4ft (226)   Cremated Remains Plot (125)   Dense Macadam Footpath 1.5m Wide   10m x 10m Concrete Pad for Storage Buildin   Grass Area   Scattered Ashes Area   Hedgerow   Timber Pergola   Central Decorative Feature   indicative Brench Location   indicative Brench Location   indicative Brench   indicative Brench <td></td> <td></td> <td></td> <td></td> <td></td>                                                                                                                                                                                                                                                                                                                                                                                                                                                                                                                                                                                                                                                                                                                                                                                                                                                                                                       |                            |                                           |                                 |                      |                  |
| Adult Grave Plots 9ft x 4ft (226)   Cremated Remains Plot (125)   Dense Macadam Footpath 1.5m Wide   10m x 10m Concrete Pad for Storage Buildin   Grass Area   Scattered Ashes Area   Hedgerow   Timber Pergola   Central Decorative Feature   indicative Brench Location   indicative Brench Location   indicative Brench   indicative Brench <td></td> <td></td> <td></td> <td></td> <td></td>                                                                                                                                                                                                                                                                                                                                                                                                                                                                                                                                                                                                                                                                                                                                                                                                                                                                                                       |                            |                                           |                                 |                      |                  |
| <ul> <li>Cremated Remains Plot (125)</li> <li>Dense Macadam Footpath 1.5m Wide</li> <li>10m x 10m Concrete Pad for Storage Buildin</li> <li>Grass Area</li> <li>Scattered Ashes Area</li> <li>Hedgerow</li> <li>Timber Post and Rail Fence</li> <li>Timber Pergola</li> <li>Central Decorative Feature</li> <li>Indicative Tree Planting</li> <li>Indicative Bench Location</li> <li>Footpath KZ4</li> <li>Existing Fence</li> </ul> TGMS: 4 Doubling Million State Sta                                            | LEG                        | END:-                                     |                                 |                      |                  |
| Image: Dense Macadam Footpath 1.5m Wide   10m x 10m Concrete Pad for Storage Buildin   Grass Area   Grass Area   Hedgerow   Hedgerow   Timber Post and Rail Fence   Timber Pergola   Central Decorative Feature   Indicative Bench Location   Indicative Bench Location   Footpath KZ4   Existing Fence     Timber Pergola   Indicative Bench Location   Footpath KZ4 Existing Fence   Image: State Pergona   Terming Time Project: Roade Parish Council   Cinent:   Roade Parish Council   Drawing Status:   Design   Scale:   1:500    Paper Size:   Approved by: RE   Drawing Number   OM                                                                                                                                                                                                                                                                                                                                                                                                                                                                                                                                                                                                                                                                                                                                                                                                                                                                                                                                                                                                                                                                                                                                            |                            |                                           | Adult Grave P                   | lots 9ft x 4ft (226) |                  |
| I om x 10m Concrete Pad for Storage Buildin   Grass Area   Scattered Ashes Area   Hedgerow   Timber Post and Rail Fence   Timber Pergola   Central Decorative Feature   Indicative Tree Planting   Indicative Bench Location   Footpath KZ4   Existing Fence   Torspect Researce   Timber Post Stard Researce   Indicative Tree Planting   Indicative Bench Location   Indicative Bench Location   Indicative Tree Planting   Indicative Sence   Torspect Foregan   Footpath KZ4   Indicative Tree Planting   Torspect Researce   Indicative Bench Location   Footpath KZ4   Indicative Tree Planting   Footpath KZ4 Indicative Turbus researce Footpath Researce <                                                                                                                                                                                                                                                                                                                                                                                                                                                                                                                                                                                                                                                                                                                                                                                                      |                            |                                           | Cremated Rei                    | mains Plot (125)     |                  |
| Grass Area   Scattered Ashes Area   Hedgerow   Timber Post and Rail Fence   Timber Porgola   Central Decorative Feature   Indicative Tree Planting   Indicative Bench Location   Footpath KZ4   Existing Fence   Terrererererererererererererererererere                                                                                                                                                                                                                                                                                                                                                                                                                                                                                                                                                                                                                                                                                                                                                                                                                                                                                                                                                                                                                                                                                                                                                                                                                                                                                                                                                                                                                                                                                                                                                                                                                                                                                                                                                                                                                                                           |                            |                                           | Dense Macad                     | am Footpath 1.5m     | Wide             |
| Scattered Ashes Area   Hedgerow   Timber Post and Rail Fence   Timber Pergola   Central Decorative Feature   Indicative Tree Planting   Indicative Bench Location   Footpath KZ4   Footpath KZ4   Existing Fence   Central Decorative Feature Footpath KZ4 Footpat                                                                                                                                                                                                                                                                                                                                                                                                                                                                                                                                                                                                                                                                                                                                                                              |                            |                                           | 10m x 10m C                     | oncrete Pad for Sto  | rage Building    |
| Image: Imag |                            |                                           | Grass Area                      |                      |                  |
| Timber Post and Rail Fence   Timber Pergola   Central Decorative Feature   Indicative Tree Planting   Indicative Bench Location   Footpath KZ4   Existing Fence     Tenster Pergola   Indicative Bench Location Footpath KZ4 Existing Fence   Image: State                                                                                                                                                                                       |                            |                                           | Scattered Ash                   | es Area              |                  |
| Imber Pergola         Central Decorative Feature         Indicative Tree Planting         Indicative Bench Location         Image: Stratege Strates         Footpath KZ4         Image: Strates         Image: Strates<                                                                                                                                                                                                                                                                                                                                                                                                                                                                                                                                                                                                                                                                                                                                                                                                                                                                                                                                                                                                                                                                                                     | Hedgerow                   |                                           |                                 |                      |                  |
| Central Decorative Feature   Midicative Tree Planting   Indicative Bench Location   Indicative Bench Location   Indicative Bench Location   Image: State Stat                                                                                          | _                          |                                           | Timber Post a                   | nd Rail Fence        |                  |
| Indicative Tree Planting   Indicative Bench Location   Footpath KZ4   Existing Fence     Image: Strate Compatibility     Image: Strate Compatibility <td colspan="5"></td>                                                                                                                                                                                                                                                                                                                                                                                                                                                                                                                                                                                                                                                                                                                                                                                                                                                                                                                                         |                            |                                           |                                 |                      |                  |
| Indicative Bench Location         Footpath KZ4         Existing Fence         Image: Strategy Development         TGMS, 4 Doolittle Mill, England Road, Ampthill, Bedfordshire, MK45 2ND.         Te: 1525 307060 Web: www.tgms.co.uk         TGMS and PSD Agroomy are trading names of Professional Sports Turl Design (WU Ltd. Company Mumber 1987533.         TGMS and PSD Agroomy are trading names of Professional Sports Turl Design (WU Ltd. Company Mumber 1987533.         TGMS and PSD Agroomy are trading names of Professional Sports Turl Design (WU Ltd. Company Mumber 1987533.         TGMS and PSD Agroomy are trading names of Professional Sports Turl Design (WU Ltd. Company Mumber 1987533.         TGMS and PSD Agroomy are trading names of Professional Sports Turl Design (WU Ltd. Company Mumber 1987533.         TGMS and PSD Agroomy are trading names of Professional Sports Turl Design (WU Ltd. Company Mumber 1987533.         Drawing Title         Profect :       Roade Parish Council         Client :       Roade Parish Council         Client :       Roade Parish Council         Client :       Roade Teal:         Date :       03/10/2022       Drawing Status :       Design         Scale :       1:500       Paper Size :       A3         Drawn by :       OM       Checked by : RE       Approved by : RE         Drawing Number       Mumber       Kevis                                                                                                                                                                                                                                                                                                                                                                                                                                                                                                                                                                                                                                                                                                         |                            |                                           |                                 |                      |                  |
| Indicative Bench Location   Footpath KZ4   Existing Fence     Image: Strain                                                               |                            |                                           |                                 |                      |                  |
| Footpath KZ4   Existing Fence     Footpath KZ4     Existing Fence     Footpath KZ4        Footpath KZ4 </td <td></td> <td></td> <td></td> <td></td> <td></td>                                                                                                                                                                                                                                                                                                                                                                                                                                                                                                                                                                                                                                                                                                                                                                                                                                                                                                                                                                                                                                                                                                                                                                                                                                                                                                                                                                                                                                                                                                                                                                |                            |                                           |                                 |                      |                  |
| Firsting Fence         Firsti                                                                                                                                                                                                                                                                                                                                                                                                                                                                                                                                                                                                                                                                                                                                                                                                                                                                                                                                                                                                                                                                                                                              |                            |                                           |                                 |                      |                  |
| TGMS, 4 Doolittle Mill, Froghall Road, Ampthill, Bedfordshire, MK45 2ND         Ter 1525 307060         Were seven processional Sports Turl Design (NW) Ltd.         Company Number 01957383.         Registered Office: Shortock House, 1 Faraday Court, Fulwood, Preston, Lancashire, PR2 9NB.         Detectors: Charles Henderson, Aurelien Le Blan.         Drawing Title         Project:       Roade Cernetery Extension         Client :       Roade Carles I         Consultant : Richard Earl       Drawing Status :       Design         Date :       03/10/2022       Drawing Status :       Design         Scale :       1:500       Paper Size :       A3         Drawing Number       Mercede by : RE       Approved by : RE         Drawing Number       Mercede by : RE       Approved by : RE                                                                                                                                                                                                                                                                                                                                                                                                                                                                                                                                                                                                                                                                                                                                                                                                                                                                                                                                                                                                                                                                                                                                                                                                                                                                                                    |                            |                                           |                                 |                      |                  |
| Froghall Road, Ampthill, Bedfordshire, MK45 2ND         Froghall Road, Ampthill, Bedfordshire, MK45 2ND         Tel: 01525 307060         Werker Offor558         Froghall Road, Ampthill, Bedfordshire, MK45 2ND         Tel: 01525 307060         Werker Offor558         Registered Offor558         Drawing Title         Proposed Site Layout         Drawing Title         Project : Roade Cemetery Extension         Client : Roade Parish Council         Consultant : Richard Earl         Date :       03/10/2022       Drawing Status : Design         Scale :       1:500       Paper Size : A3         Drawn by :       OM       Checked by : RE       Approved by : RE         Drawing Number                                                                                                                                                                                                                                                                                                                                                                                                                                                                                                                                                                                                                                                                                                                                                                                                                                                                                                                                                                                                                                                                                                                                                                                                                                                                                                                                                                                                        |                            |                                           | _moning i ono                   | -                    |                  |
| Froghall Road, Ampthill, Bedfordshire, MK45 2ND         Froghall Road, Ampthill, Bedfordshire, MK45 2ND         Tel: 01525 307060         Werker Offor558         Froghall Road, Ampthill, Bedfordshire, MK45 2ND         Tel: 01525 307060         Werker Offor558         Registered Offor558         Drawing Title         Proposed Site Layout         Drawing Title         Project : Roade Cemetery Extension         Client : Roade Parish Council         Consultant : Richard Earl         Date :       03/10/2022       Drawing Status : Design         Scale :       1:500       Paper Size : A3         Drawn by :       OM       Checked by : RE       Approved by : RE         Drawing Number                                                                                                                                                                                                                                                                                                                                                                                                                                                                                                                                                                                                                                                                                                                                                                                                                                                                                                                                                                                                                                                                                                                                                                                                                                                                                                                                                                                                        |                            |                                           |                                 |                      |                  |
| Froghall Road, Ampthill, Bedfordshire, MK45 2ND         Froghall Road, Ampthill, Bedfordshire, MK45 2ND         Tel: 01525 307060         Werker Offor558         Froghall Road, Ampthill, Bedfordshire, MK45 2ND         Tel: 01525 307060         Werker Offor558         Registered Offor558         Drawing Title         Proposed Site Layout         Drawing Title         Project : Roade Cemetery Extension         Client : Roade Parish Council         Consultant : Richard Earl         Date :       03/10/2022       Drawing Status : Design         Scale :       1:500       Paper Size : A3         Drawn by :       OM       Checked by : RE       Approved by : RE         Drawing Number                                                                                                                                                                                                                                                                                                                                                                                                                                                                                                                                                                                                                                                                                                                                                                                                                                                                                                                                                                                                                                                                                                                                                                                                                                                                                                                                                                                                        |                            |                                           |                                 |                      |                  |
| Froghall Road, Ampthill, Bedfordshire, MK45 2ND         Froghall Road, Ampthill, Bedfordshire, MK45 2ND         Tel: 01525 307060         Werker Offor558         Froghall Road, Ampthill, Bedfordshire, MK45 2ND         Tel: 01525 307060         Werker Offor558         Registered Offor558         Drawing Title         Proposed Site Layout         Drawing Title         Project : Roade Cemetery Extension         Client : Roade Parish Council         Consultant : Richard Earl         Date :       03/10/2022       Drawing Status : Design         Scale :       1:500       Paper Size : A3         Drawn by :       OM       Checked by : RE       Approved by : RE         Drawing Number                                                                                                                                                                                                                                                                                                                                                                                                                                                                                                                                                                                                                                                                                                                                                                                                                                                                                                                                                                                                                                                                                                                                                                                                                                                                                                                                                                                                        |                            |                                           |                                 | TGMS 4 Doolittle     | e Mill           |
| Web: www.tgms.co.uk         Email: enquires@tgms.co.uk         TGMS and PSD Agronomy are trading names of Professional Sports Turl Design (NW) Ltd.         Company Number 01097538.         Regenerative Office: Shorrock House, 1 Faraday Court, Fulwood, Preston, Lancashire, PR2 9NB.         Dirawing Title         Drawing Title         Droposed Site Layout         Project : Roade Cemetery Extension         Client : Roade Parish Council         Consultant : Richard Earl         Date :       03/10/2022       Drawing Status : Design         Scale :       1:500       Paper Size : A3         Drawing Number       Marking Number       Revise                                                                                                                                                                                                                                                                                                                                                                                                                                                                                                                                                                                                                                                                                                                                                                                                                                                                                                                                                                                                                                                                                                                                                                                                                                                                                                                                                                                                                                                    |                            |                                           | Cemetery                        | Froghall Road, A     | mpthill,         |
| Email: enquires@tgms.co.uk         TGMS and PSD Agronomy are trading names of Professional Sports Turl Design (NW) Ltd.         Comparing Title         Drawing Title         Drawing Title         Drawing Title         Drawing Title         Proposed Site Layout         OPTIME Title         Drawing Title         Project : Roade Cemetery Extension         Client : Roade Parish Council         Consultant : Richard Earl         Date :       03/10/2022       Drawing Status : Design         Scale :       1:500       Paper Size : A3         Drawn by :       OM       Checked by : RE       Approved by : RE         Drawing Number       Revis                                                                                                                                                                                                                                                                                                                                                                                                                                                                                                                                                                                                                                                                                                                                                                                                                                                                                                                                                                                                                                                                                                                                                                                                                                                                                                                                                                                                                                                     | V                          | GIVIS                                     | Developme                       | Tel. 01525 30706     |                  |
| Company Number 01957338.<br>Registered Office: Shorrock House, 1 Faraday Court, Fulwood, Preston, Lancashire, PR2 9NB.         Dirawing Title         Project :       Roade Cemetery Extension         Client :       Roade Parish Council         Consultant : Richard Earl       Drawing Status :       Design         Date :       03/10/2022       Drawing Status :       Design         Scale :       1:500       Paper Size :       A3         Drawn by :       OM       Checked by : RE       Approved by : RE         Drawing Number       Revis                                                                                                                                                                                                                                                                                                                                                                                                                                                                                                                                                                                                                                                                                                                                                                                                                                                                                                                                                                                                                                                                                                                                                                                                                                                                                                                                                                                                                                                                                                                                                           |                            |                                           |                                 | Email: enquires@     |                  |
| Drawing Title         Proposed Site Layout         Project :       Roade Cemetery Extension         Client :       Roade Parish Council         Consultant :       Richard Earl         Date :       03/10/2022         Date :       1:500         Paper Size :       A3         Drawn by :       OM         Checked by :       RE         Approved by :       RE                                                                                                                                                                                                                                                                                                                                                                                                                                                                                                                                                                                                                                                                                                                                                                                                                                                                                                                                                                                                                                                                                                                                                                                                                                                                                                                                                                                                                                                                                                                                                                                                                                                                                                                                                  | Company Nu<br>Registered C | umber 01957538.<br>Office: Shorrock House | . 1 Faraday Court, Fulwood, Pre |                      |                  |
| Project :         Roade Cemetery Extension           Client :         Roade Parish Council           Consultant :         Richard Earl           Date :         03/10/2022           Date :         1:500           Paper Size :         A3           Drawn by :         OM           Checked by :         RE           Approved by :         RE                                                                                                                                                                                                                                                                                                                                                                                                                                                                                                                                                                                                                                                                                                                                                                                                                                                                                                                                                                                                                                                                                                                                                                                                                                                                                                                                                                                                                                                                                                                                                                                                                                                                                                                                                                   |                            |                                           |                                 |                      | NORTH            |
| Client :       Roade Parish Council         Consultant : Richard Earl         Date :       03/10/2022       Drawing Status :       Design         Scale :       1:500       Paper Size :       A3         Drawn by :       OM       Checked by :       RE       Approved by :       RE         Drawing Number       Drawing Number       Revise       Revise       Revise                                                                                                                                                                                                                                                                                                                                                                                                                                                                                                                                                                                                                                                                                                                                                                                                                                                                                                                                                                                                                                                                                                                                                                                                                                                                                                                                                                                                                                                                                                                                                                                                                                                                                                                                          |                            | Prop                                      | osed Site                       | Layout               |                  |
| Consultant : Richard Earl         Date :       03/10/2022       Drawing Status :       Design         Scale :       1:500       Paper Size :       A3         Drawn by :       OM       Checked by : RE       Approved by : RE         Drawing Number       Revise                                                                                                                                                                                                                                                                                                                                                                                                                                                                                                                                                                                                                                                                                                                                                                                                                                                                                                                                                                                                                                                                                                                                                                                                                                                                                                                                                                                                                                                                                                                                                                                                                                                                                                                                                                                                                                                 | Projec                     | ct: Road                                  | le Cemetery Exter               | nsion                |                  |
| Date :       03/10/2022       Drawing Status :       Design         Scale :       1:500       Paper Size :       A3         Drawn by :       OM       Checked by :       RE         Drawn by :       OM       Checked by :       RE                                                                                                                                                                                                                                                                                                                                                                                                                                                                                                                                                                                                                                                                                                                                                                                                                                                                                                                                                                                                                                                                                                                                                                                                                                                                                                                                                                                                                                                                                                                                                                                                                                                                                                                                                                                                                                                                                | Client                     | : Road                                    | le Parish Council               |                      |                  |
| Scale :     1:500     Paper Size :     A3       Drawn by :     OM     Checked by :     RE     Approved by :     RE       Drawing Number     Revis                                                                                                                                                                                                                                                                                                                                                                                                                                                                                                                                                                                                                                                                                                                                                                                                                                                                                                                                                                                                                                                                                                                                                                                                                                                                                                                                                                                                                                                                                                                                                                                                                                                                                                                                                                                                                                                                                                                                                                  | Consi                      | ultant : Richa                            | ard Earl                        |                      |                  |
| Drawn by : OM     Checked by : RE     Approved by : RE       Drawing Number     Revise                                                                                                                                                                                                                                                                                                                                                                                                                                                                                                                                                                                                                                                                                                                                                                                                                                                                                                                                                                                                                                                                                                                                                                                                                                                                                                                                                                                                                                                                                                                                                                                                                                                                                                                                                                                                                                                                                                                                                                                                                             | Date :                     | 03/10                                     | )/2022                          | Drawing Status :     | Design           |
| Drawing Number Revis                                                                                                                                                                                                                                                                                                                                                                                                                                                                                                                                                                                                                                                                                                                                                                                                                                                                                                                                                                                                                                                                                                                                                                                                                                                                                                                                                                                                                                                                                                                                                                                                                                                                                                                                                                                                                                                                                                                                                                                                                                                                                               | Scale                      | : 1:500                                   | )                               | Paper Size :         | A3               |
|                                                                                                                                                                                                                                                                                                                                                                                                                                                                                                                                                                                                                                                                                                                                                                                                                                                                                                                                                                                                                                                                                                                                                                                                                                                                                                                                                                                                                                                                                                                                                                                                                                                                                                                                                                                                                                                                                                                                                                                                                                                                                                                    | Drawr                      | nby: OM                                   | Checked b                       | y:RE Appro           | oved by : RE     |
|                                                                                                                                                                                                                                                                                                                                                                                                                                                                                                                                                                                                                                                                                                                                                                                                                                                                                                                                                                                                                                                                                                                                                                                                                                                                                                                                                                                                                                                                                                                                                                                                                                                                                                                                                                                                                                                                                                                                                                                                                                                                                                                    |                            |                                           | Drawing Numb                    | <u>er</u>            | Revisio          |
| TGMS1233.6-1 0                                                                                                                                                                                                                                                                                                                                                                                                                                                                                                                                                                                                                                                                                                                                                                                                                                                                                                                                                                                                                                                                                                                                                                                                                                                                                                                                                                                                                                                                                                                                                                                                                                                                                                                                                                                                                                                                                                                                                                                                                                                                                                     |                            | Т                                         | GMS1233                         | 3.6-1                | 0                |