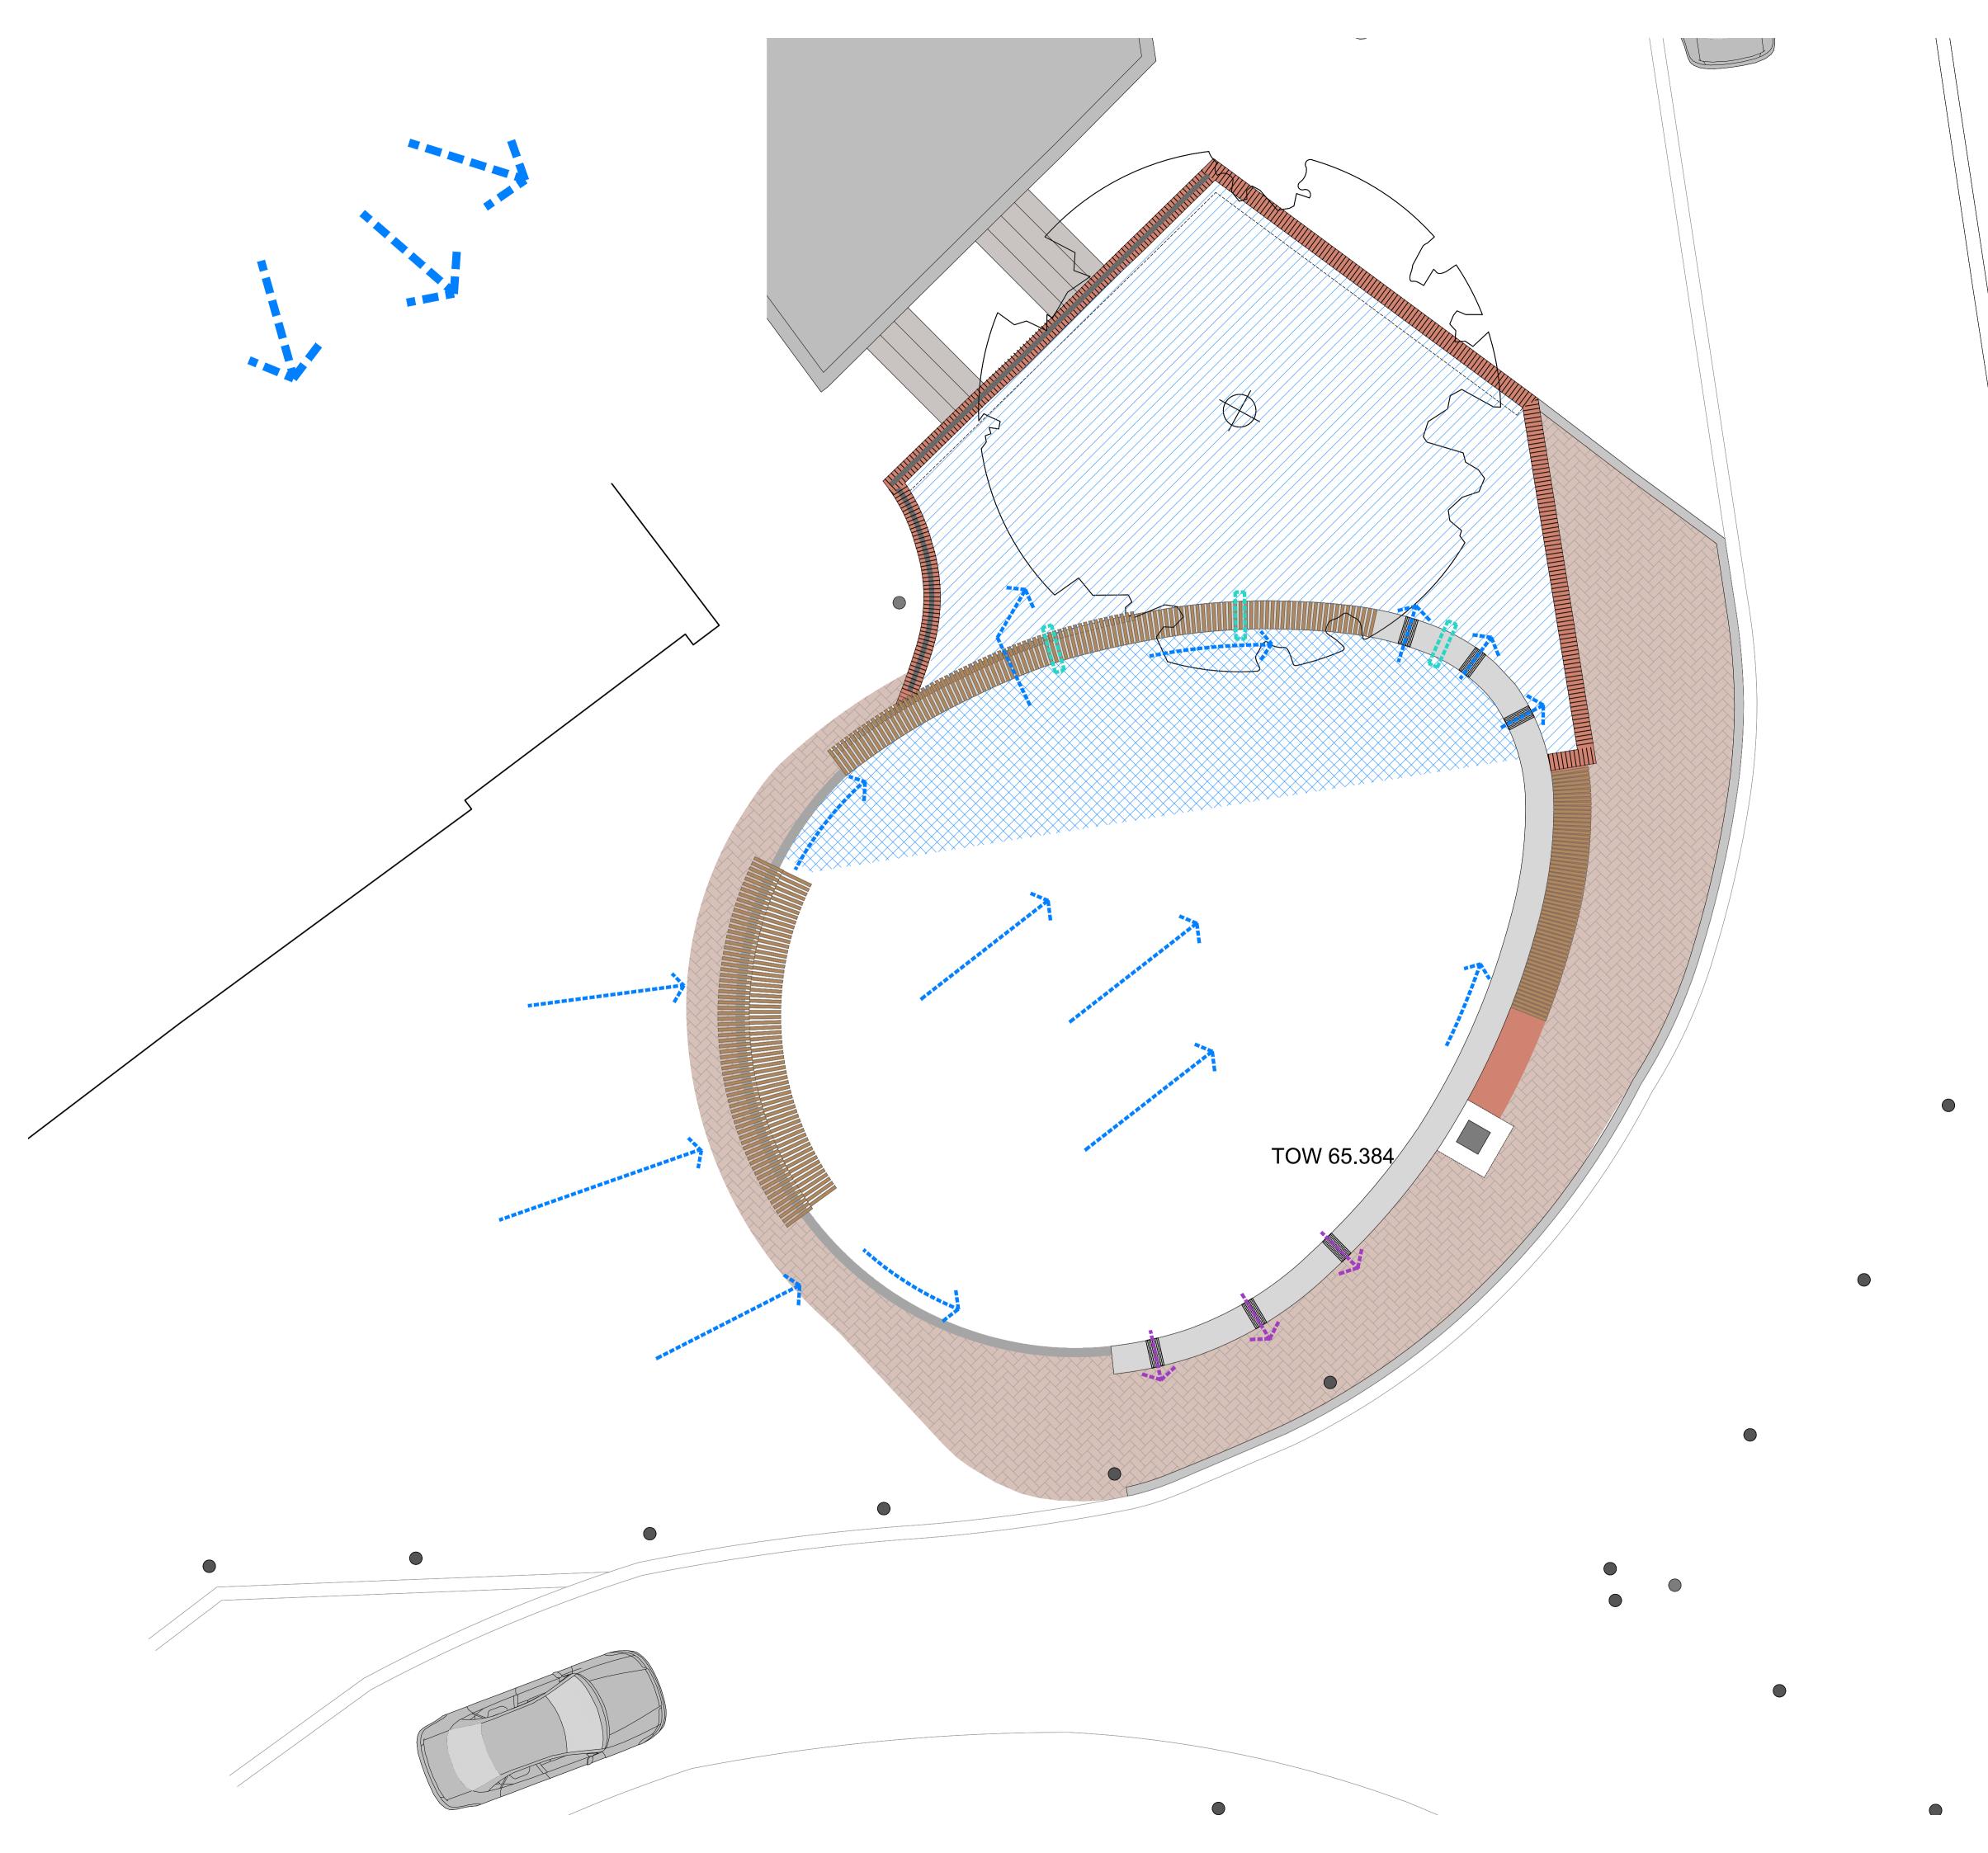

The Old Church School Butts Hill Frome Somerset BA11 1HR

Drawing number

Client

Westbury Town Council

RF-110-003

Project/Location Westbury Rotunda

Drawing title

SuDS General Arrangement Plan

**Drawing status** STAGE 4

Scale(s) 1:100 @A1 22.02.24