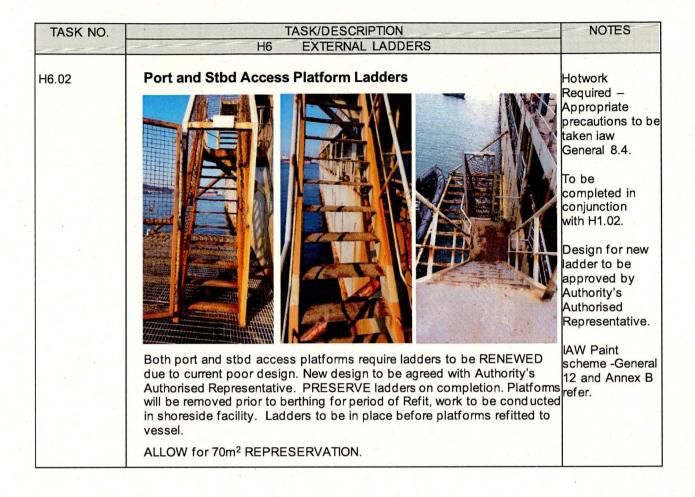

| TASK NO. | TASK/DESCRIPTION                                                                                                                                                                                                                                                                                                                            | NOTES                                                                                  |
|----------|---------------------------------------------------------------------------------------------------------------------------------------------------------------------------------------------------------------------------------------------------------------------------------------------------------------------------------------------|----------------------------------------------------------------------------------------|
|          | H6 EXTERNAL LADDERS                                                                                                                                                                                                                                                                                                                         |                                                                                        |
| H6.01    | Main Mast Ladder Chains                                                                                                                                                                                                                                                                                                                     | Hotwork<br>Required –<br>Appropriate<br>precautions to be<br>taken iaw<br>General 8.4. |
|          |                                                                                                                                                                                                                                                                                                                                             | IAW Paint<br>scheme -General<br>12 and Annex B<br>refer.                               |
|          | Main mast lower ladder rungs port and stbd have total breakdown of<br>paint coating and excessive active corrosion which has reduced rung<br>cross sectional area to approx. 50% of original. REFURBISH ladder,<br>RENEW ladder rungs and REPRESERVE on completion.<br>ALLOW for 30 Rungs total. ALLOW for 10m <sup>2</sup> REPRESERVATION. |                                                                                        |