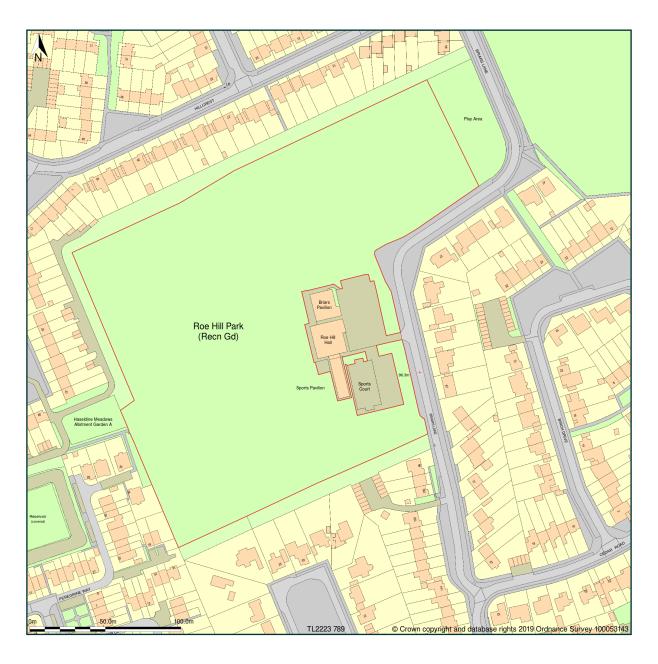

## Hatfield Town Council, Roe Hill Pavilion, Briars Lane, Hatfield, Hertfordshire, AL10 8EY

Site Plan shows area bounded by: 522035.16, 207692.97 522435.16, 208092.97 (at a scale of 1:2500), OSGridRef: TL2223 789. The representation of a road, track or path is no evidence of a right of way. The representation of features as lines is no evidence of a property boundary.

Produced on 28th Oct 2019 from the Ordnance Survey National Geographic Database and incorporating surveyed revision available at this date. Reproduction in whole or part is prohibited without the prior permission of Ordnance Survey. © Crown copyright 2019. Supplied by www.buyaplan.co.uk a licensed Ordnance Survey partner (100053143). Unique plan reference: #00467085-D7861D