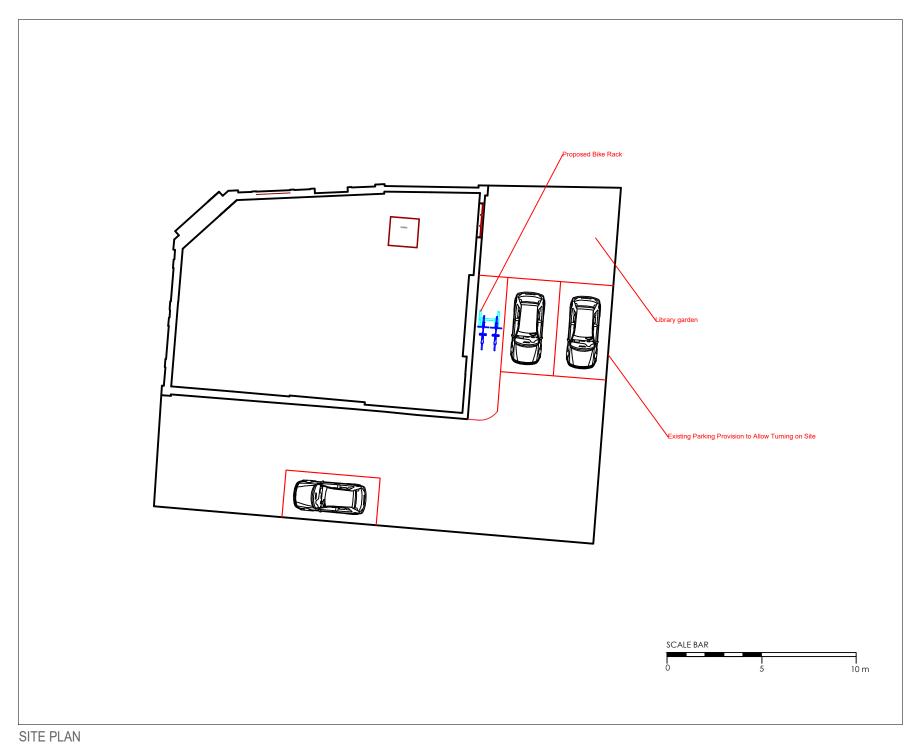

Notes

Revisions

Ref Date Revision Detail 0 XX.XX.XXXX Original

PERRANZABULOE PARISH COUNCIL

Property Address
OLD BANK BUILDING

Drawing Title

PROPOSED SITE PLAN

Job Number

CH19569

Drawing No: 0004-PL Rev: 1:200 Paper Size:

Author: DH Checked By:

Crossley Hill Chartered Surveyors

29a Lemon Street, Truro, Cornwall, TR1 2LS enquiries@chsurveyors.com www.chsurveyors.com