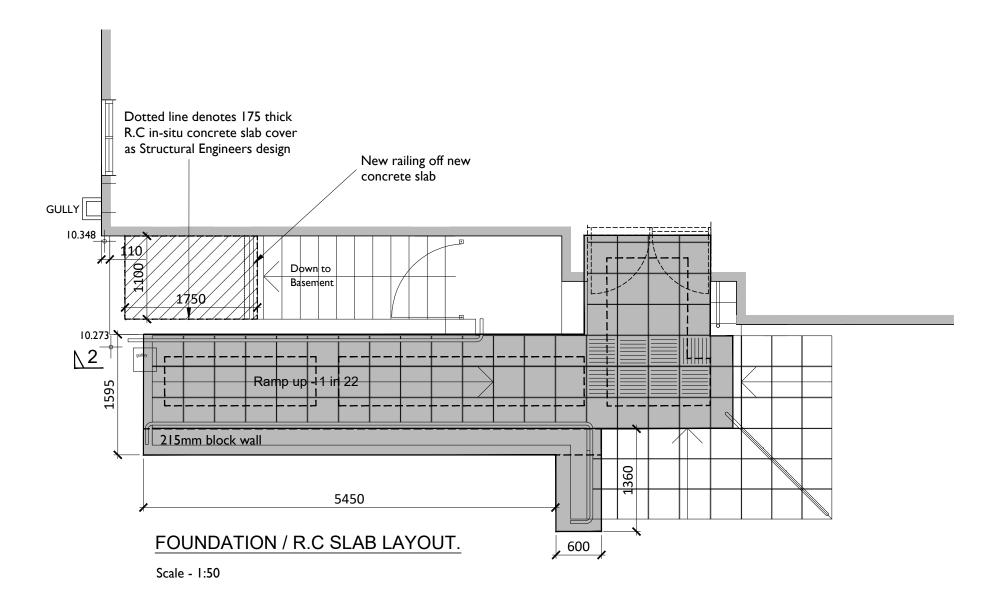

## Foundation / R.C Slab Layout

| Drawing Ref.     | rawing Ref.     |        | Revision   |  |
|------------------|-----------------|--------|------------|--|
| 4296-010         | 5               |        | P04        |  |
| Scale - unless o | therwise stated | Status | Issued For |  |
| 1.50             | @ A3            | SO.    | TENDER     |  |