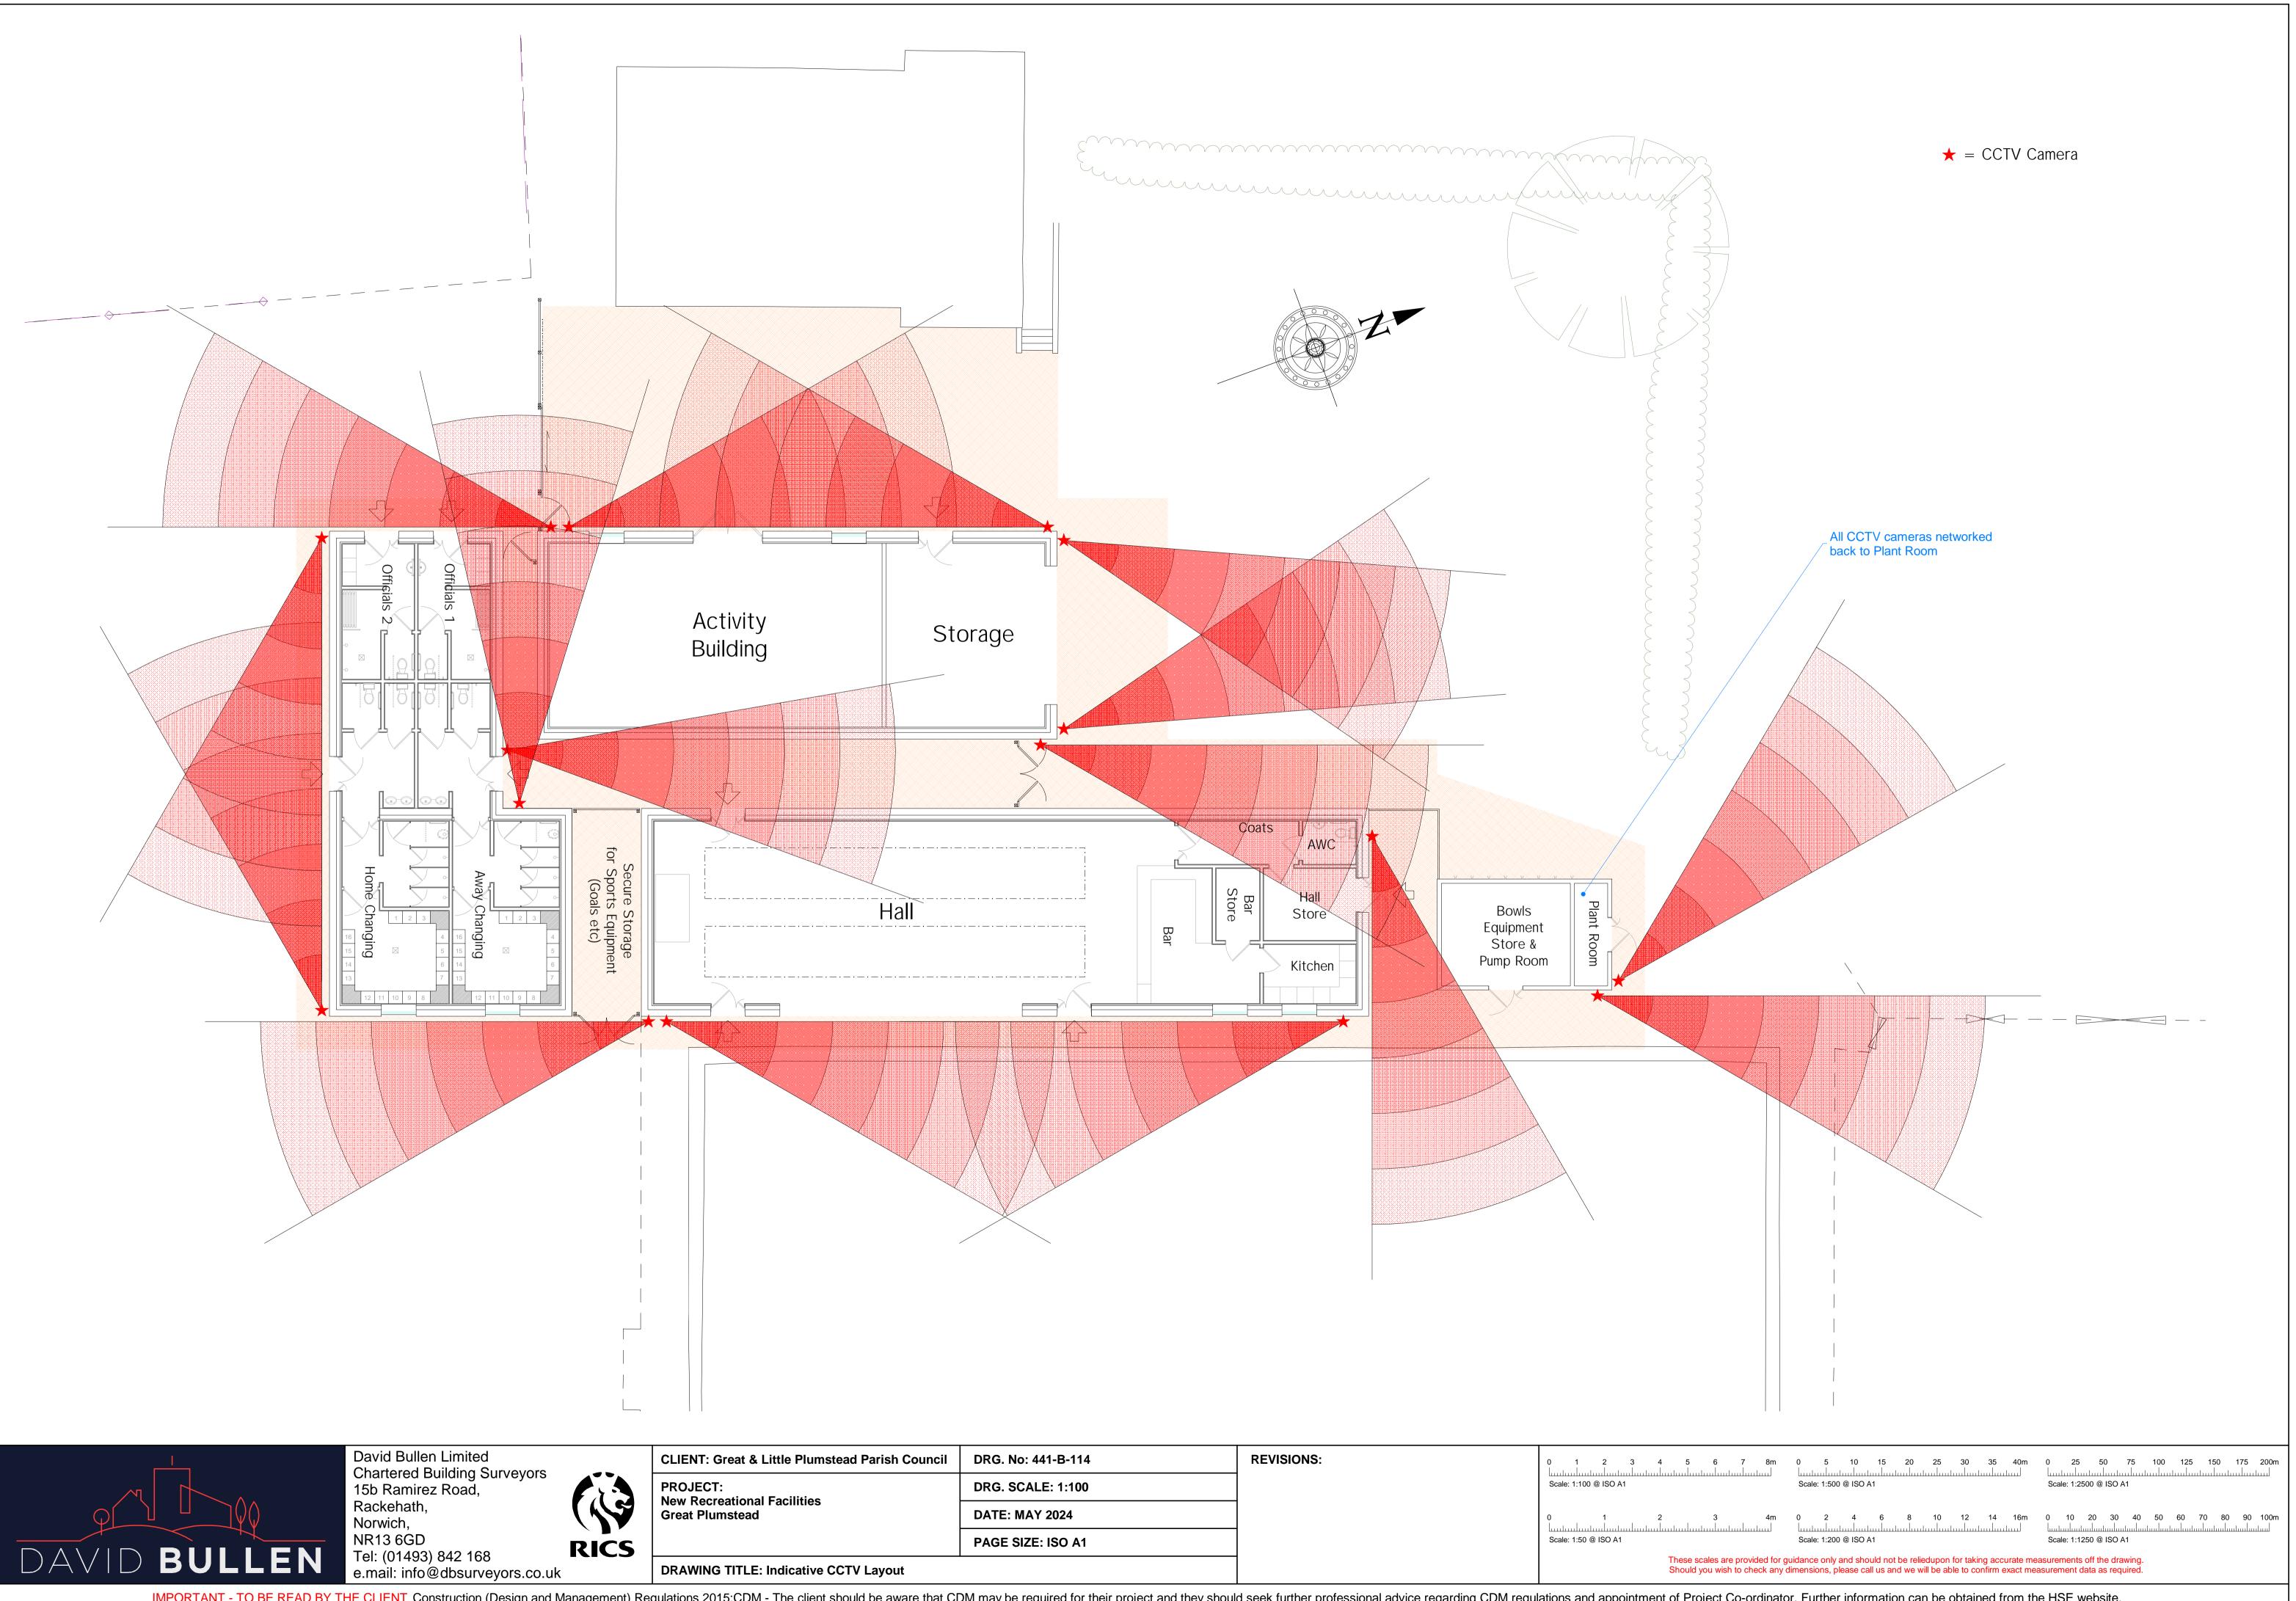

| Parish Council | DRG. No: 441-B-114 | REVISIONS: |                                       |
|----------------|--------------------|------------|---------------------------------------|
|                | DRG. SCALE: 1:100  |            | Scale: 1:100 @ ISO A1                 |
|                | DATE: MAY 2024     |            |                                       |
|                | PAGE SIZE: ISO A1  |            | Scale: 1:50 @ ISO A1                  |
| / Layout       |                    |            | These scales are<br>Should you wish t |