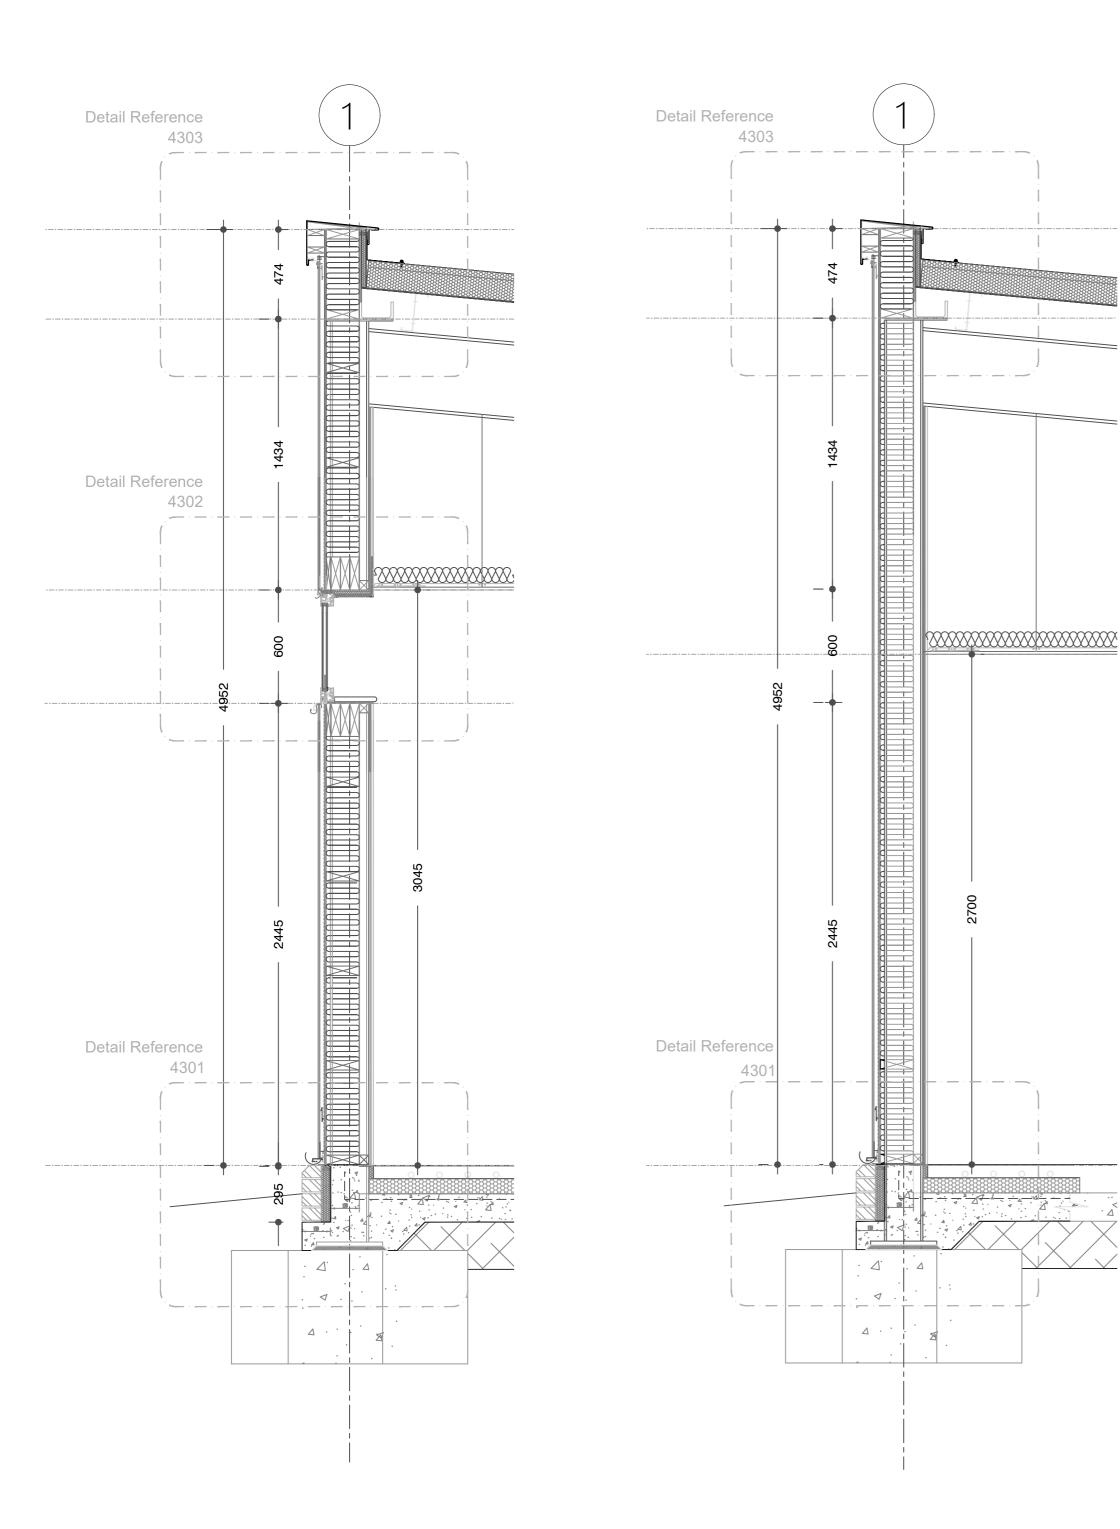

## **Section on Gridline 1 Section on Gridline 4 Detail References**

| Project ID  | Originator | Zone       | Level | Type   | Role     | Drawing N | ۷o |
|-------------|------------|------------|-------|--------|----------|-----------|----|
| SHO         | D3A        | 00         | XX    | DR     | Α        | 3902      |    |
| Project No. | Drawn      | Scale @ A2 |       | Status | Revision |           |    |
| 1788        | PM         | 1:20       |       | P1     | P1       |           |    |