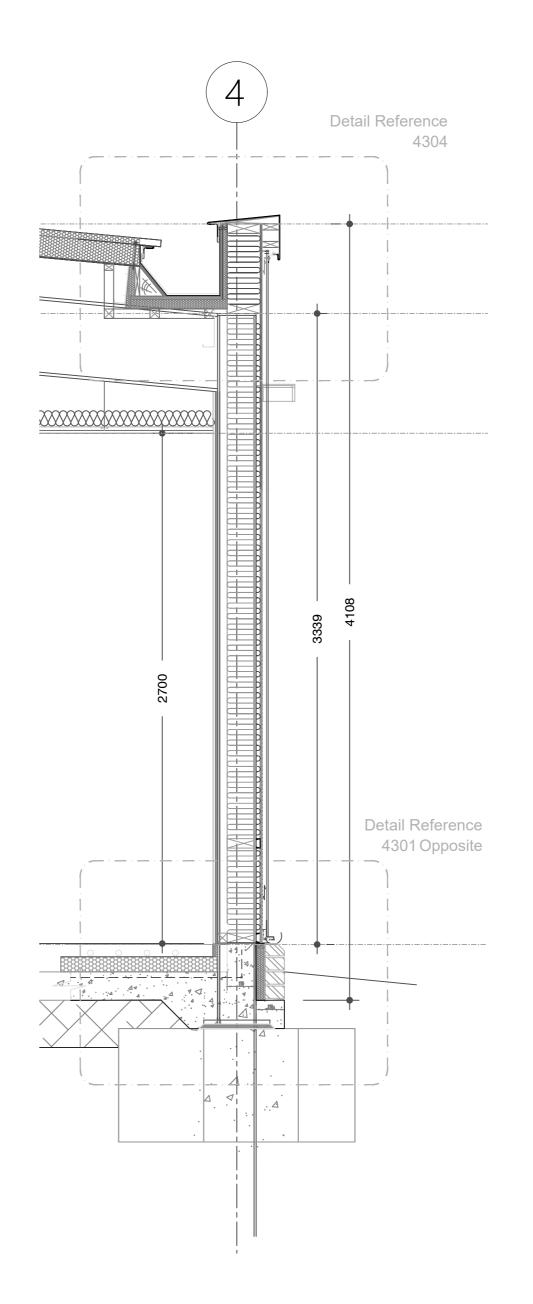

## **Section on Gridline 1 Section on Gridline 4 Detail References**

| Project ID  | Originator | Zone       | Level | Type   | Role     | Drawing N | ۷o |
|-------------|------------|------------|-------|--------|----------|-----------|----|
| SHO         | D3A        | 00         | XX    | DR     | Α        | 3902      |    |
| Project No. | Drawn      | Scale @ A2 |       | Status | Revision |           |    |
| 1788        | PM         | 1:20       |       | P1     | P1       |           |    |