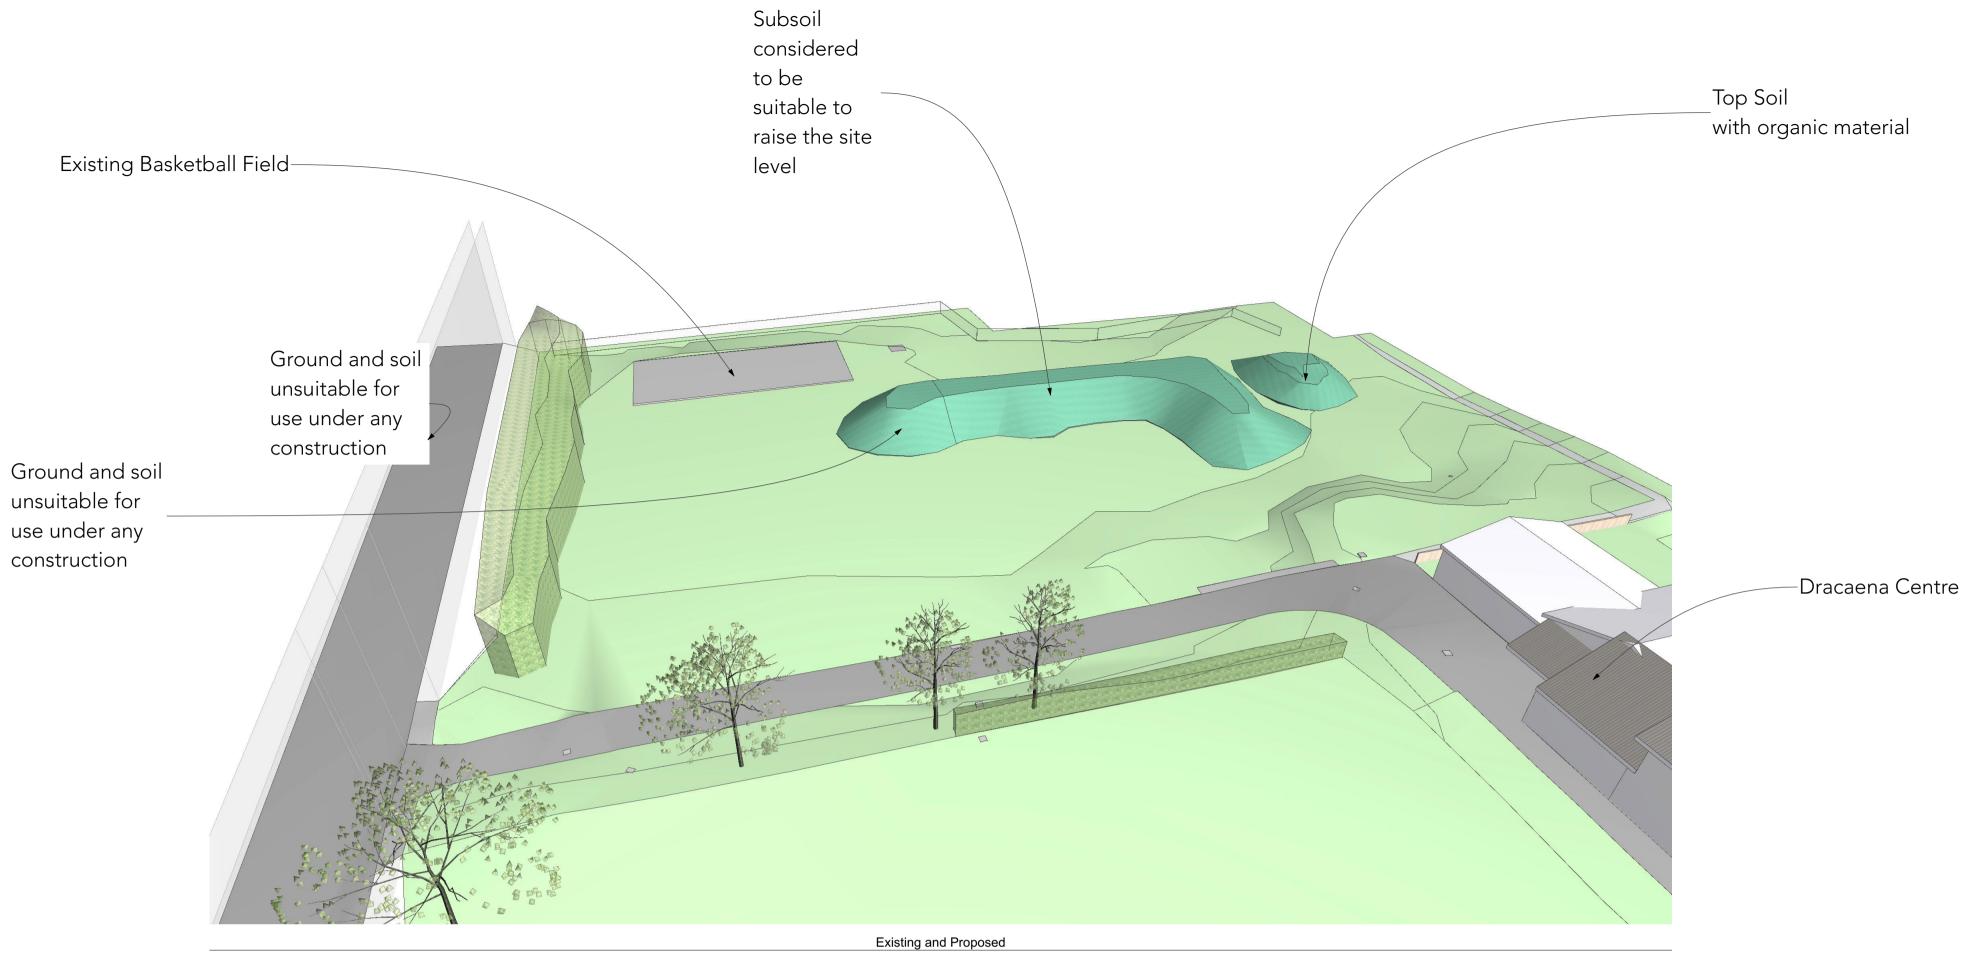

Design Risks & Hazards: Please inspect the site before any work is carried out. There are services in the ground as well as overhead

services on site.

Dracaena Centre Skatepark Preparation

Dracaena Centre Falmouth,