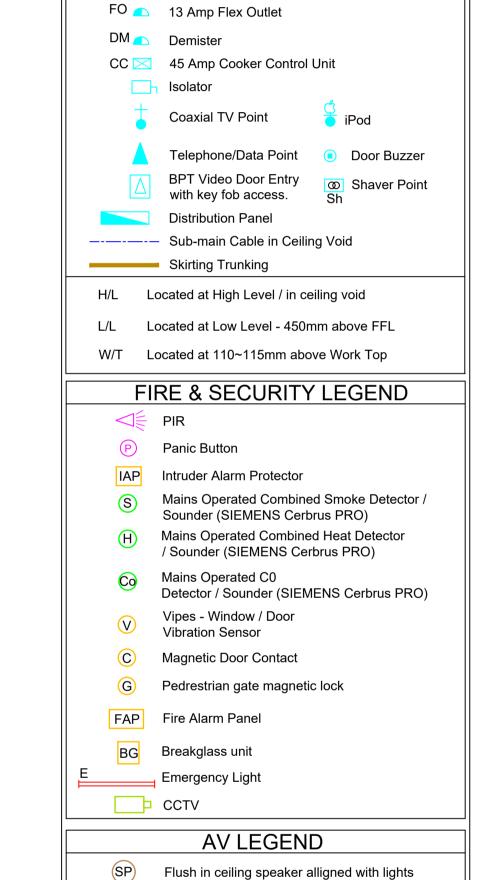

SMALL POWER LEGEND

13 Amp Double Switched Socket Outlet

→ 13 Amp Single Switched Socket Outlet

13 Amp Switched Fused Connection Unit

for Towel Rail

13 Amp Single Unswitched Socket Outlet

13 Amp Switched Fused Connection Unit

13 Amp Unswitched Fused Connection Unit

## RCD/RCBO REQUIREMENTS

Wireless access point requires 2 No CAT6 HL

Wall Speaker Point

TS Touchscreen PAD

Projecter

⇒Screen

Soundbar mounted under TV

SP

All Final Cicuits serving Small Power and Lighting Services shall be protected with 30mA rated RCD or RCBO unless expressly stated otherwise.

**GENERAL NOTES:** 

SVP - Soil Vent Pipe

Pipes Solid L/L

1. This drawing is not an Architects drawing and must not be interpreted as such.