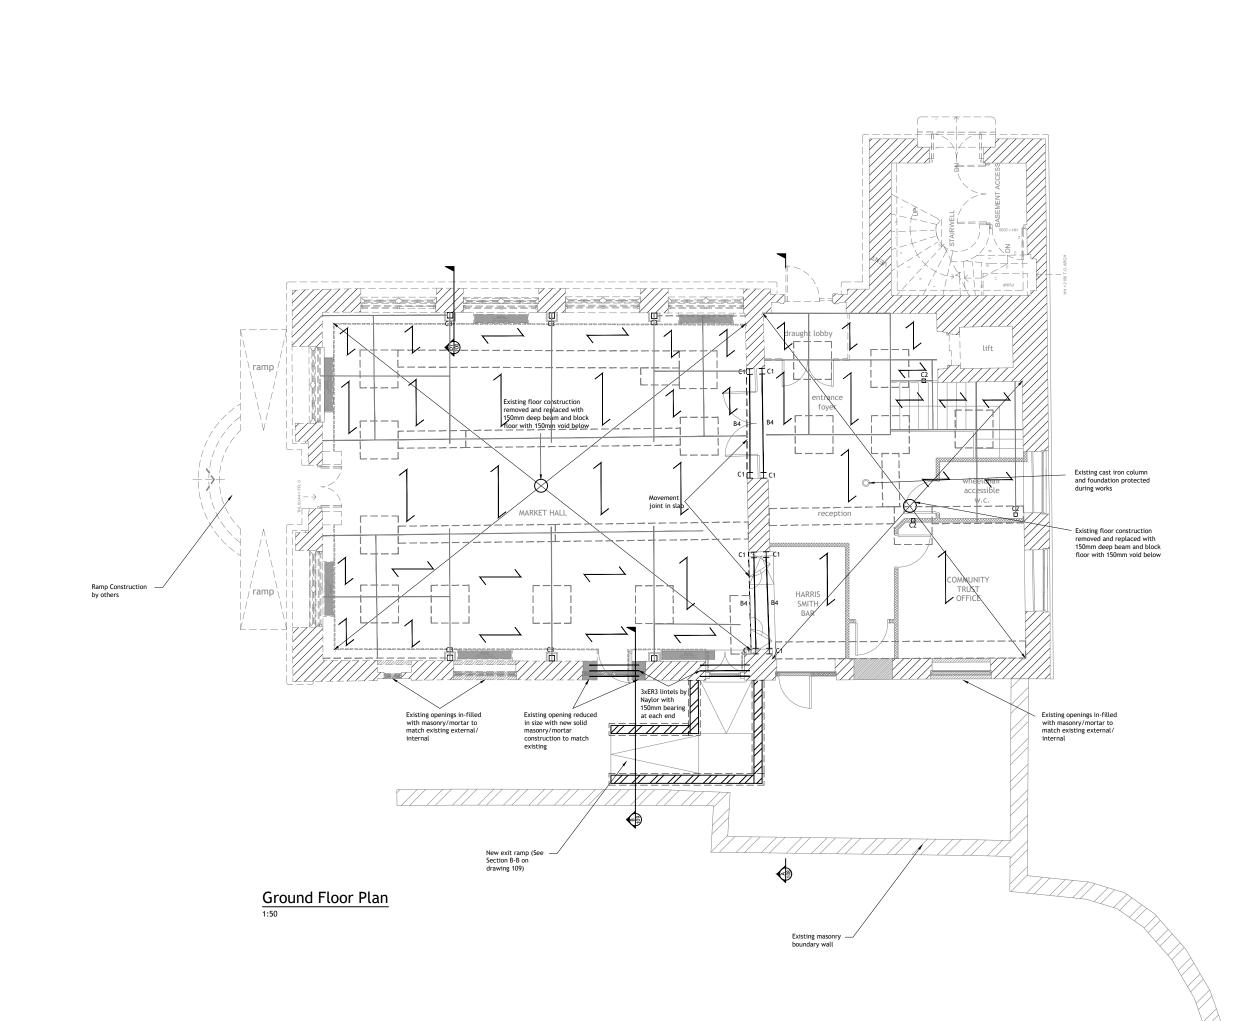

NOTE:

Refer to sections and details on drawing 107
Exposed steelwork to be coated with intumescent paint + finish coat

| T2  | 08.02.22 | JM | TP   | Tender Issue Revisions  |
|-----|----------|----|------|-------------------------|
| T1  | 31.01.22 | JM | TP   | Revised pad and columns |
| P1  | 29.11.21 | JM | TP   | Preliminary Issue       |
| Rev | Date     | Ву | Chkd | Description             |

Project: Town Hall Midsomer Norton

Drawing: Ground Floor **Proposed Extension** 

Scale: 1:50@ A1 Date: Oct'21 CAD: JM Checked: TP Sign off: MH

Drg no. 221142 - 100 Rev. T2