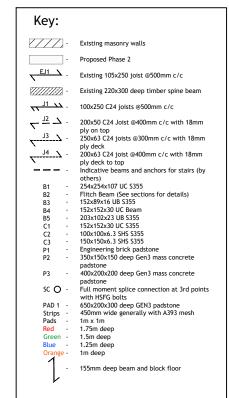

NOTE:

Refer to sections and details on drawing 107
Exposed steelwork to be coated with intumescent paint + finish coat

| T2  | 08.02.22 | JM | TP   | Tender Issue Revisions  |
|-----|----------|----|------|-------------------------|
| T1  | 31.01.22 | JM | TP   | Revised pad and columns |
| P1  | 29.11.21 | JM | TP   | Preliminary Issue       |
| Rev | Date     | Ву | Chkd | Description             |