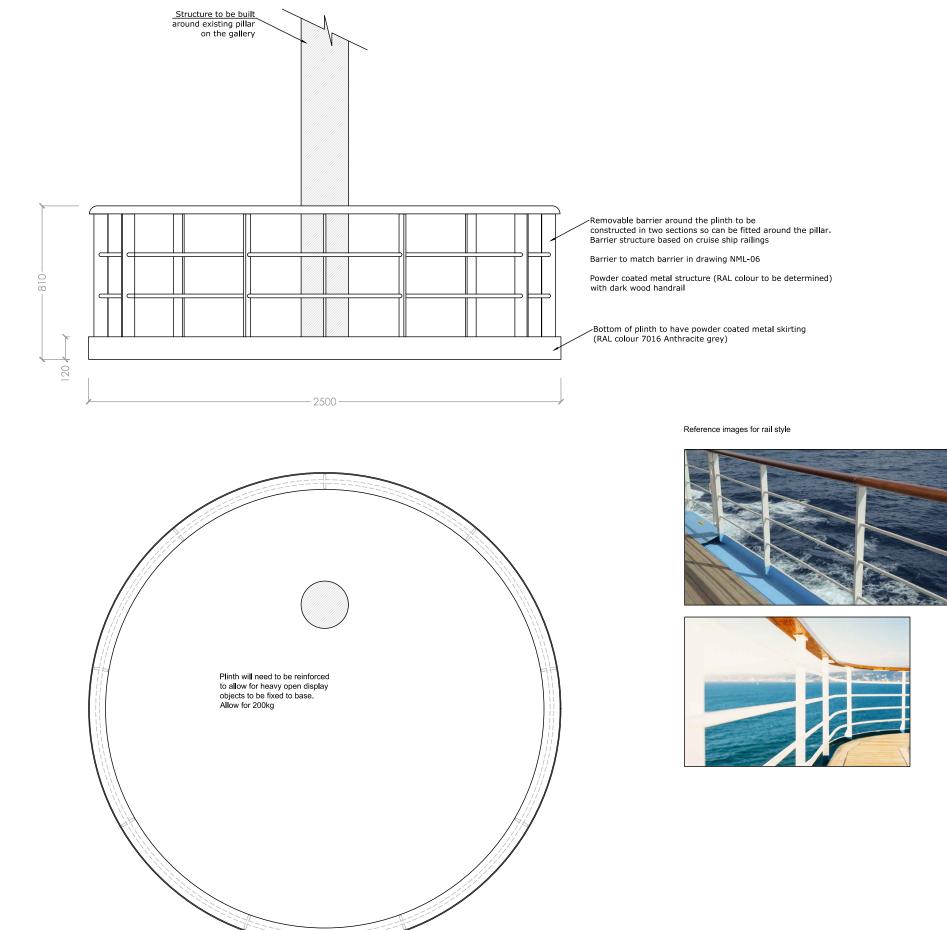

| ational museums liverpool 127 dale st | treet liverpool L2 2JH |
|---------------------------------------|------------------------|

national museums liverpool 127 dale street liverpool L2 2JH

| Revision                                                    | Details               |                         |                    | Name and Date |  |
|-------------------------------------------------------------|-----------------------|-------------------------|--------------------|---------------|--|
| Addre                                                       | ss / Scher<br>Merseys | ne<br>ide maritime      | Museum             |               |  |
| Title                                                       | Sea Gall<br>Introduct |                         |                    |               |  |
| 1 1001                                                      | <u> </u>              |                         |                    |               |  |
| Drawing Number                                              |                       |                         | Revision           |               |  |
| NML - 05 / Plinth                                           |                       |                         |                    |               |  |
| A3                                                          | <b>Scale</b><br>1:20  | <b>Date</b><br>11.06.19 | <b>Drawn</b><br>VS | Status        |  |
| NATIONAL MUSEUMS LIVERPOOL                                  |                       |                         |                    |               |  |
| national museums liverpool 127 dale street liverpool L2 2JH |                       |                         |                    |               |  |