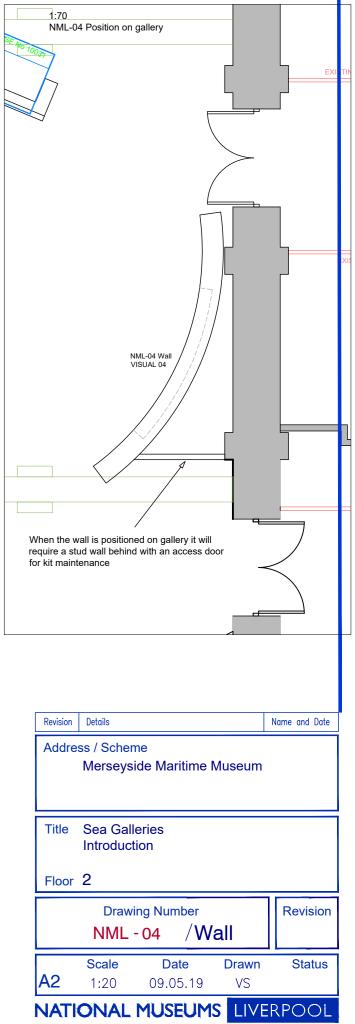

| ational museums liverpool 127 dale st | treet liverpool L2 2JH |
|---------------------------------------|------------------------|

national museums liverpool 127 dale street liverpool L2 2JH

| Revision                                                    | Details               |                         |                    | Name and Date |  |
|-------------------------------------------------------------|-----------------------|-------------------------|--------------------|---------------|--|
| Addre                                                       | ss / Scher<br>Merseys | ne<br>ide maritime      | Museum             |               |  |
| Title                                                       | Sea Gall<br>Introduct |                         |                    |               |  |
| 1 1001                                                      | <u> </u>              |                         |                    |               |  |
| Drawing Number                                              |                       |                         | Revision           |               |  |
| NML - 05 / Plinth                                           |                       |                         |                    |               |  |
| A3                                                          | <b>Scale</b><br>1:20  | <b>Date</b><br>11.06.19 | <b>Drawn</b><br>VS | Status        |  |
| NATIONAL MUSEUMS LIVERPOOL                                  |                       |                         |                    |               |  |
| national museums liverpool 127 dale street liverpool L2 2JH |                       |                         |                    |               |  |