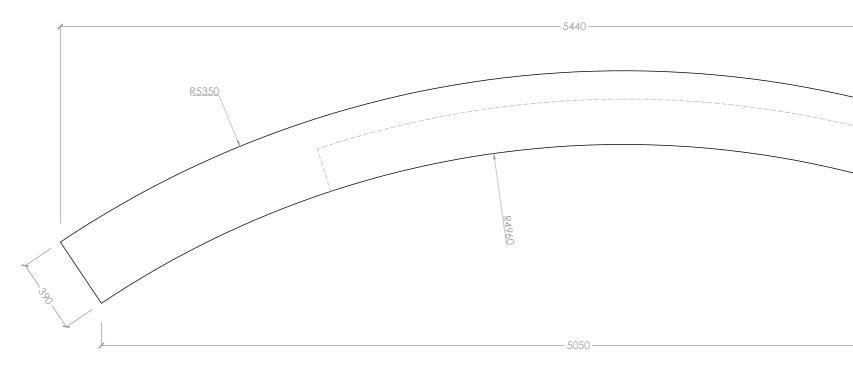

| ational museums liverpool 127 dale st | treet liverpool L2 2JH |
|---------------------------------------|------------------------|









national museums liverpool 127 dale street liverpool L2 2JH







| Revision                                                    | Details               |                         |                    | Name and Date |  |
|-------------------------------------------------------------|-----------------------|-------------------------|--------------------|---------------|--|
| Addre                                                       | ss / Scher<br>Merseys | ne<br>ide maritime      | Museum             |               |  |
| Title                                                       | Sea Gall<br>Introduct |                         |                    |               |  |
| 1 1001                                                      | <u> </u>              |