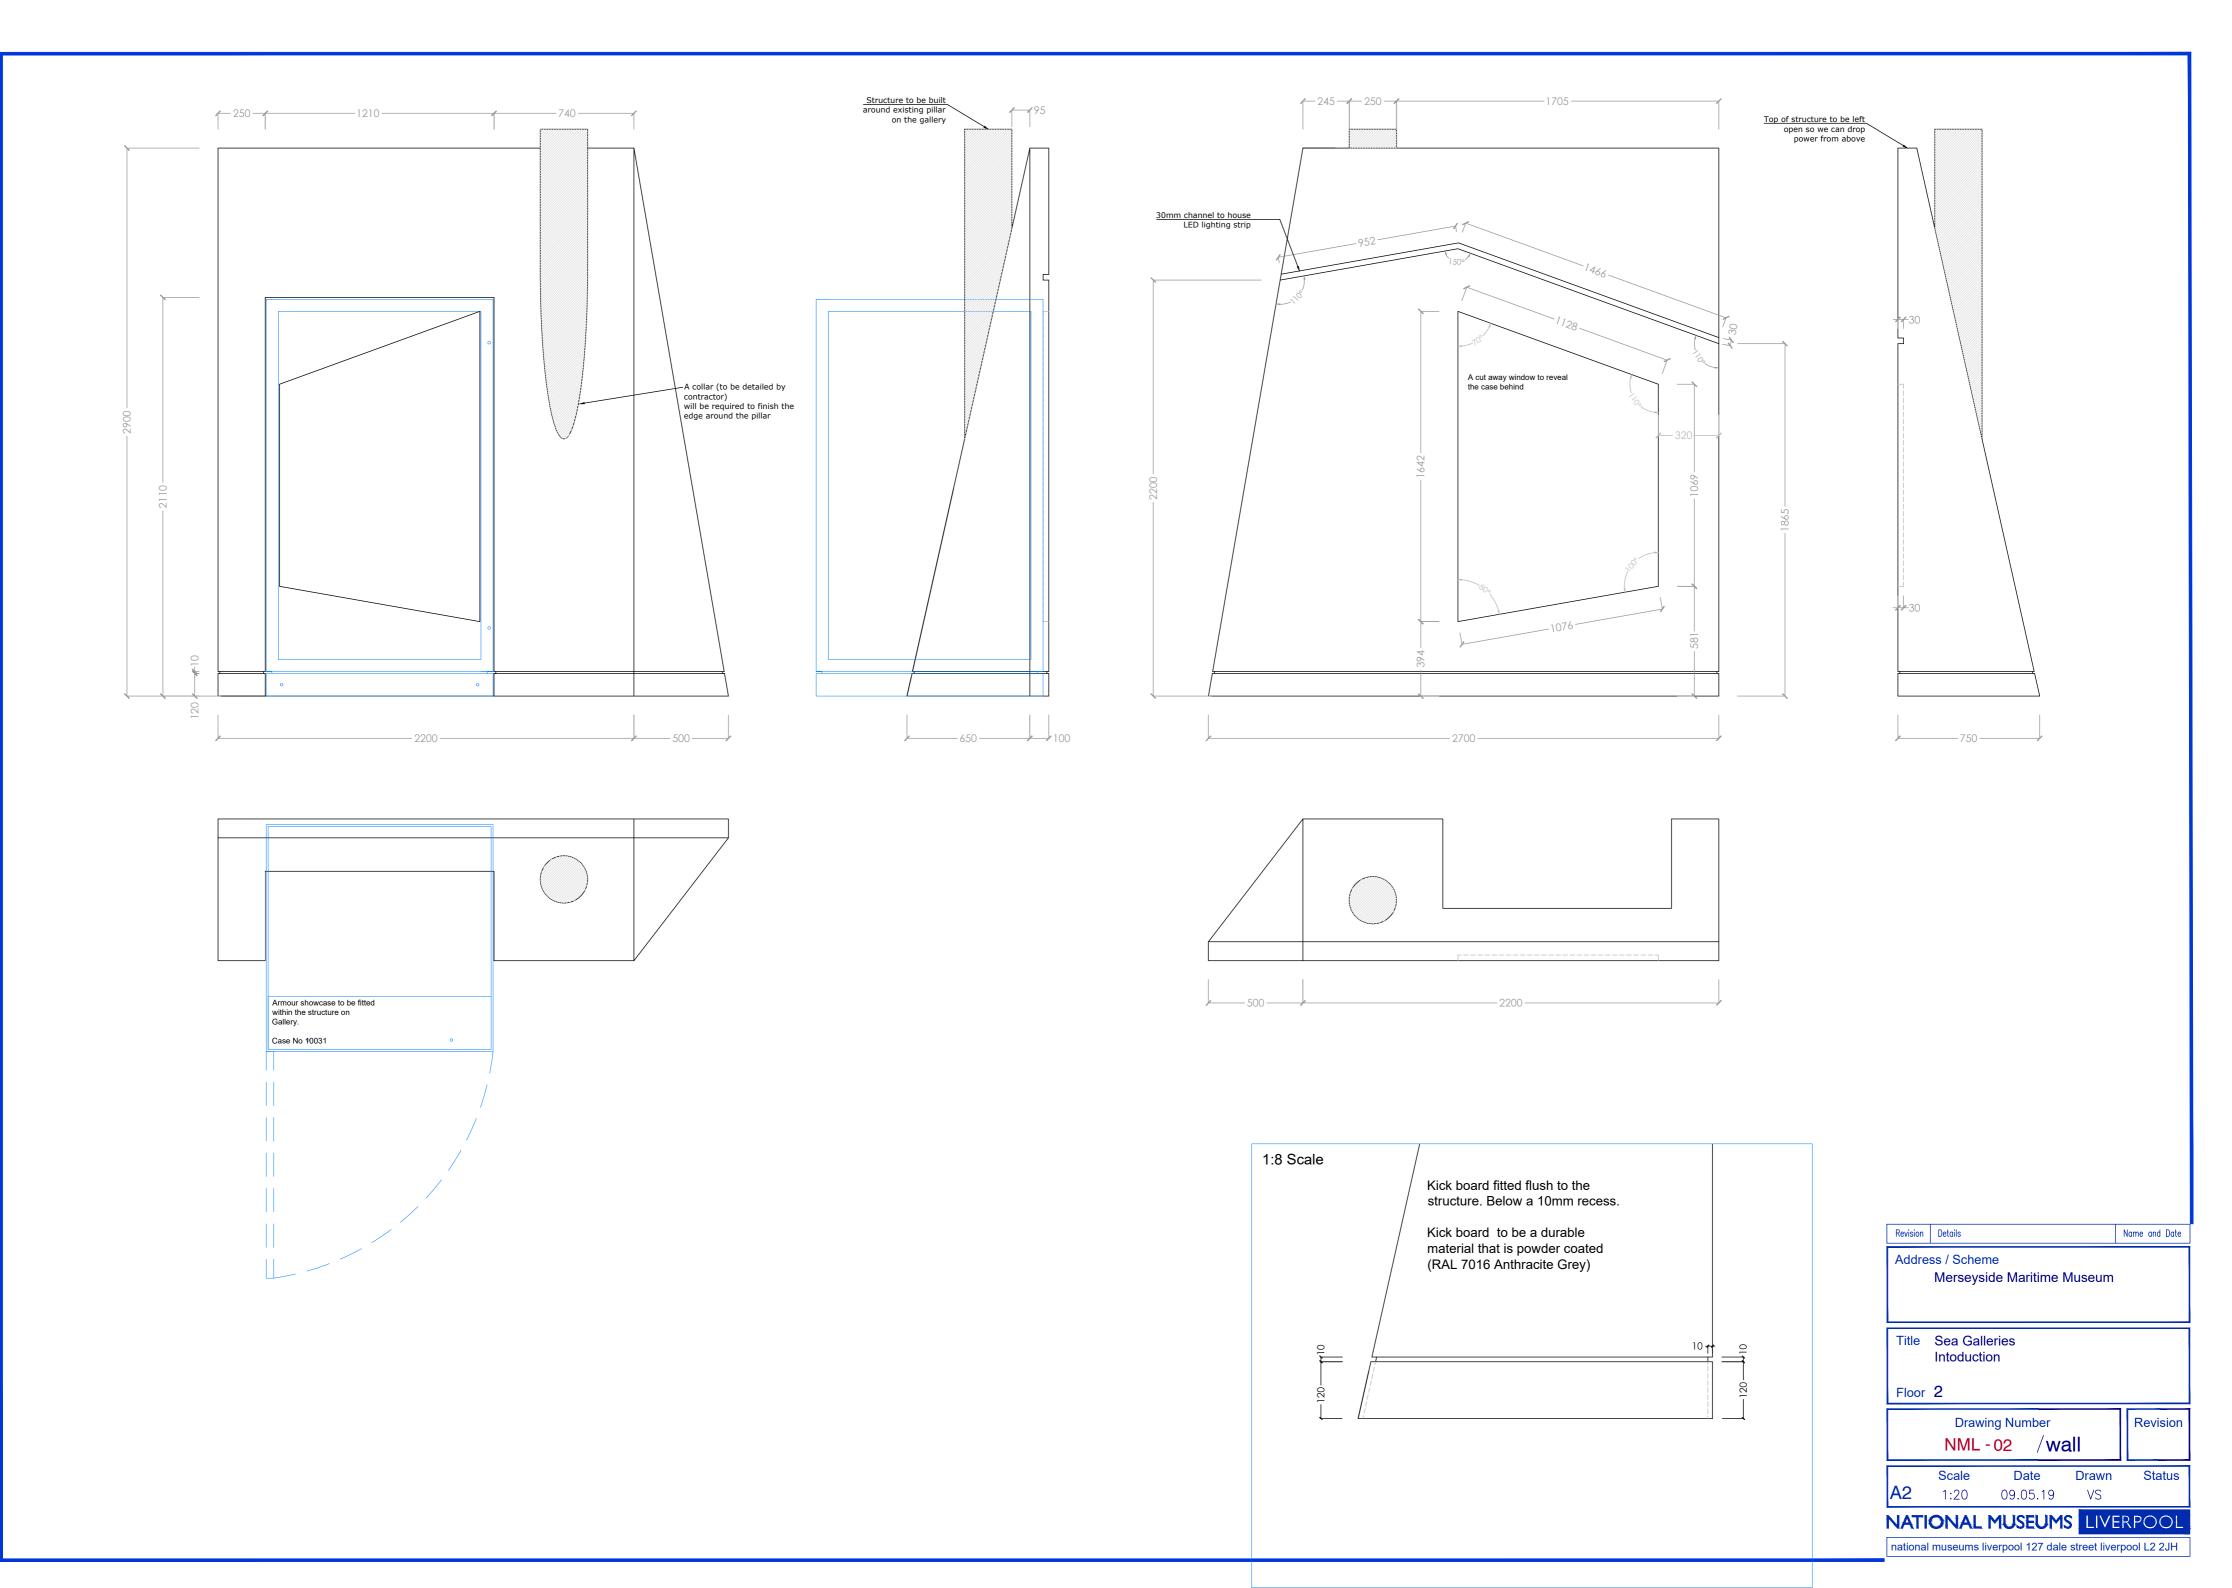

| ational museums liverpool 127 dale st | treet liverpool L2 2JH |
|---------------------------------------|------------------------|









national museums liverpool 127 dale street liverpool L2 2JH







| Revision                                                    | Details               |                         |                    | Name and Date |  |
|-------------------------------------------------------------|-----------------------|-------------------------|--------------------|---------------|--|
| Addre                                                       | ss / Scher<br>Merseys | ne<br>ide maritime      | Museum             |               |  |
| Title                                                       | Sea Gall<br>Introduct |                         |