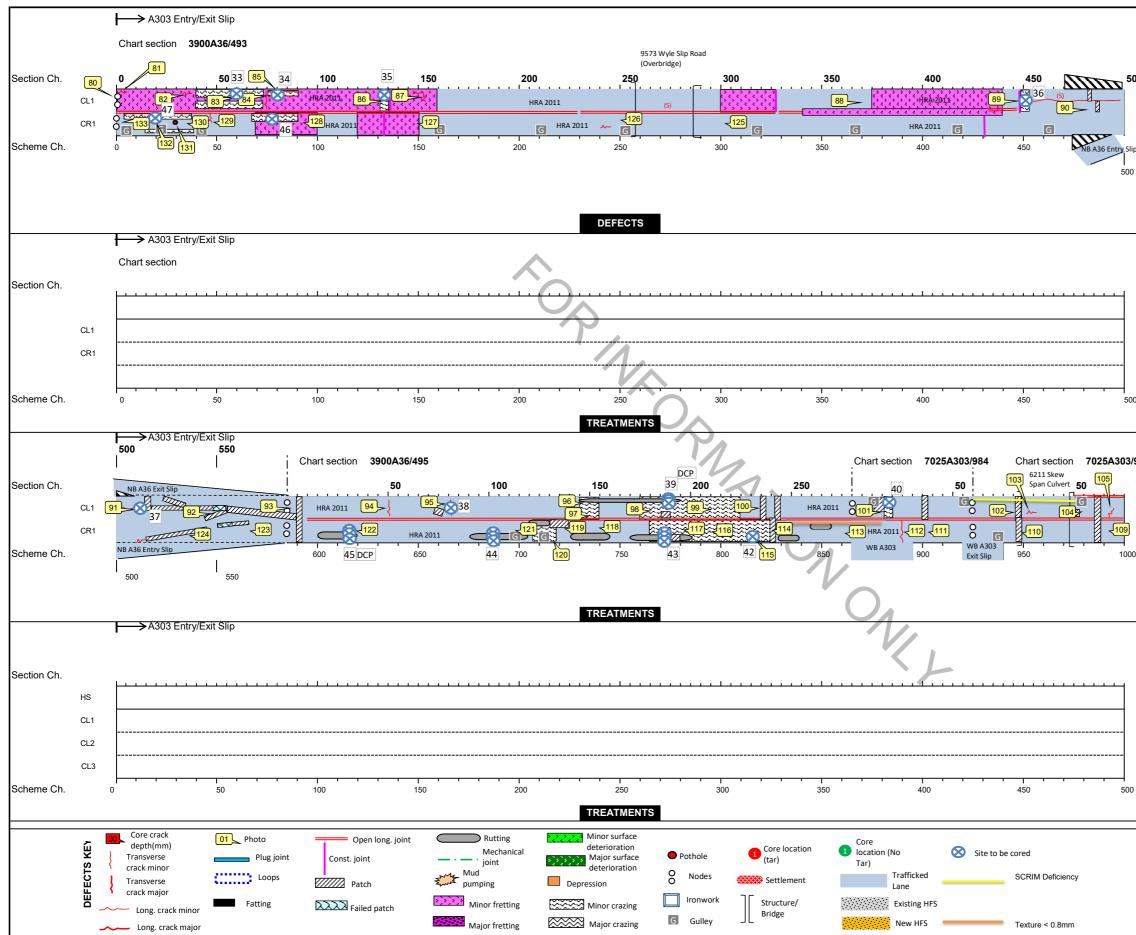

| 00  | Not to scale - for illustrative purposes only                                                                                                                                                                                                              |  |
|-----|------------------------------------------------------------------------------------------------------------------------------------------------------------------------------------------------------------------------------------------------------------|--|
| 2   | TREATMENT KEY:                                                                                                                                                                                                                                             |  |
|     | 50mm inlay TSCS<br>(Do Min)<br>Fill and overbanding<br>repair system for<br>crack exceeding 5mm<br>but not exceeding<br>10mm wide (Do Min)<br>Deep repair/ inlay (Do<br>Something)                                                                         |  |
| )   | Notes                                                                                                                                                                                                                                                      |  |
| 982 | 1) Only overhead lines shown on<br>the treatment plans. For other<br>utilities please refer to the C2<br>plans for the area                                                                                                                                |  |
| )   | 2) Due to the potential<br>inaccuracy of video data<br>regarding exact chainages,<br>where Core locations are<br>within the vicinity of a Gully,<br>coring Contractor to adjust<br>the location to avoid potential<br>coring into/through carrier<br>pipes |  |
|     |                                                                                                                                                                                                                                                            |  |
|     |                                                                                                                                                                                                                                                            |  |
|     |                                                                                                                                                                                                                                                            |  |