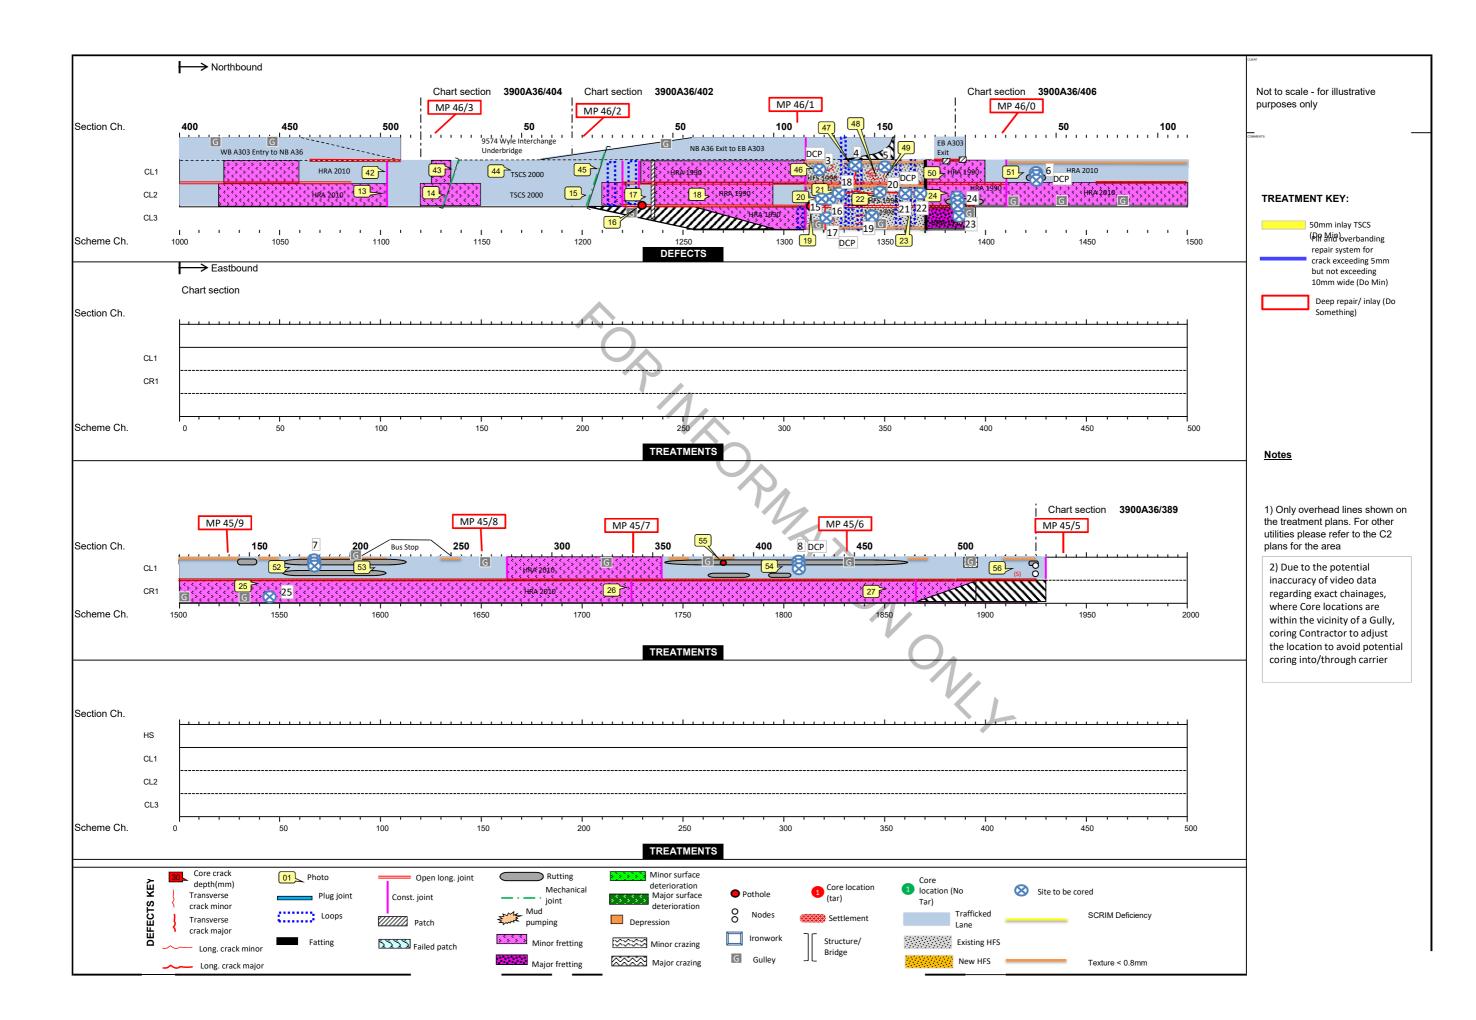

| 00  | Not to scale - for illustrative purposes only                                                                                                                                                                                                              |  |
|-----|------------------------------------------------------------------------------------------------------------------------------------------------------------------------------------------------------------------------------------------------------------|--|
| 2   | TREATMENT KEY:                                                                                                                                                                                                                                             |  |
|     | 50mm inlay TSCS<br>(Do Min)<br>Fill and overbanding<br>repair system for<br>crack exceeding 5mm<br>but not exceeding<br>10mm wide (Do Min)<br>Deep repair/ inlay (Do<br>Something)                                                                         |  |
| )   | Notes                                                                                                                                                                                                                                                      |  |
| 982 | 1) Only overhead lines shown on<br>the treatment plans. For other<br>utilities please refer to the C2<br>plans for the area                                                                                                                                |  |
| )   | 2) Due to the potential<br>inaccuracy of video data<br>regarding exact chainages,<br>where Core locations are<br>within the vicinity of a Gully,<br>coring Contractor to adjust<br>the location to avoid potential<br>coring into/through carrier<br>pipes |  |
|     |                                                                                                                                                                                                                                                            |  |
|     |                                                                                                                                                                                                                                                            |  |
|     |                                                                                                                                                                                                                                                            |  |