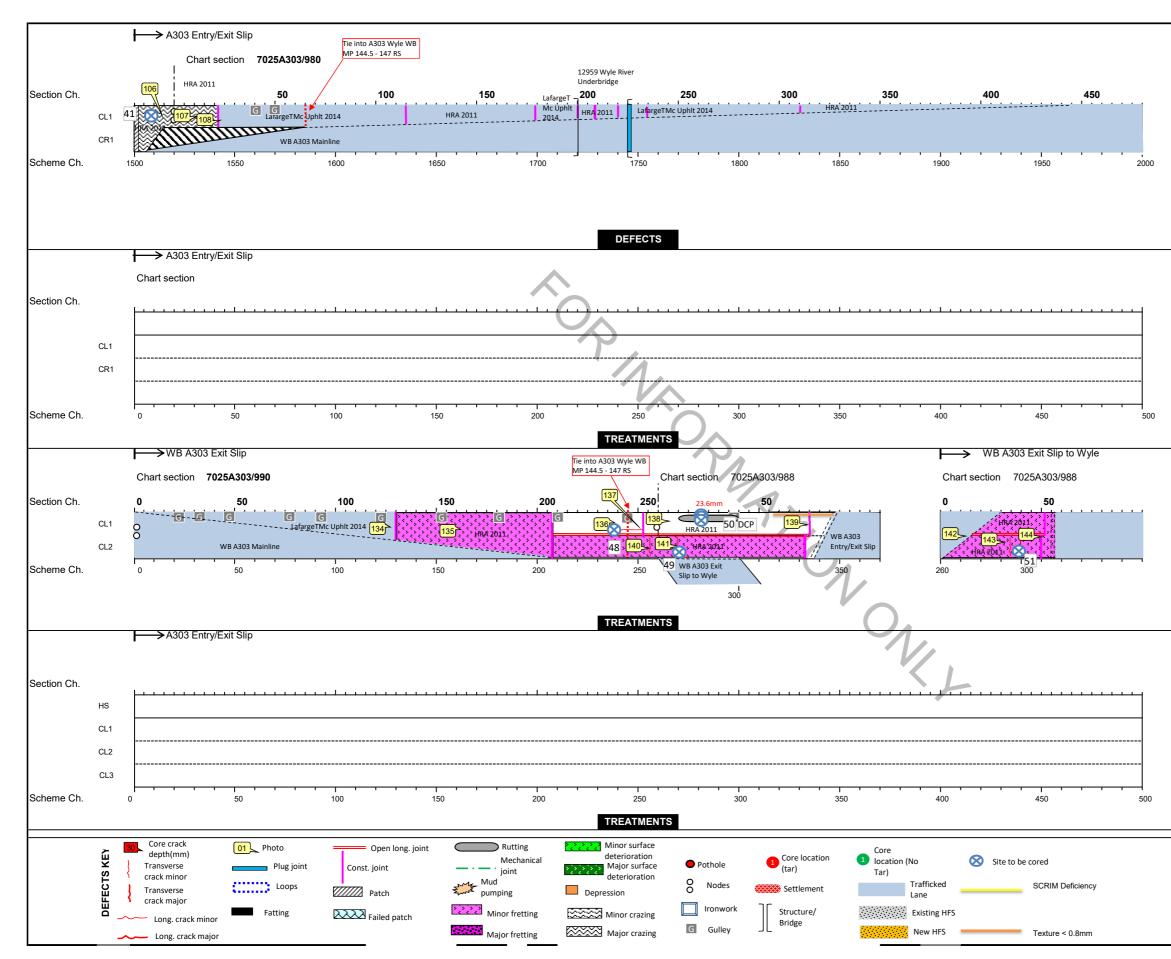

s |  |
|     |                                                                                                                                                                                                                                                            |  |
|     |                                                                                                                                                                                                                                                            |  |
|     |                                                                                                                                                                                                                                                            |  |