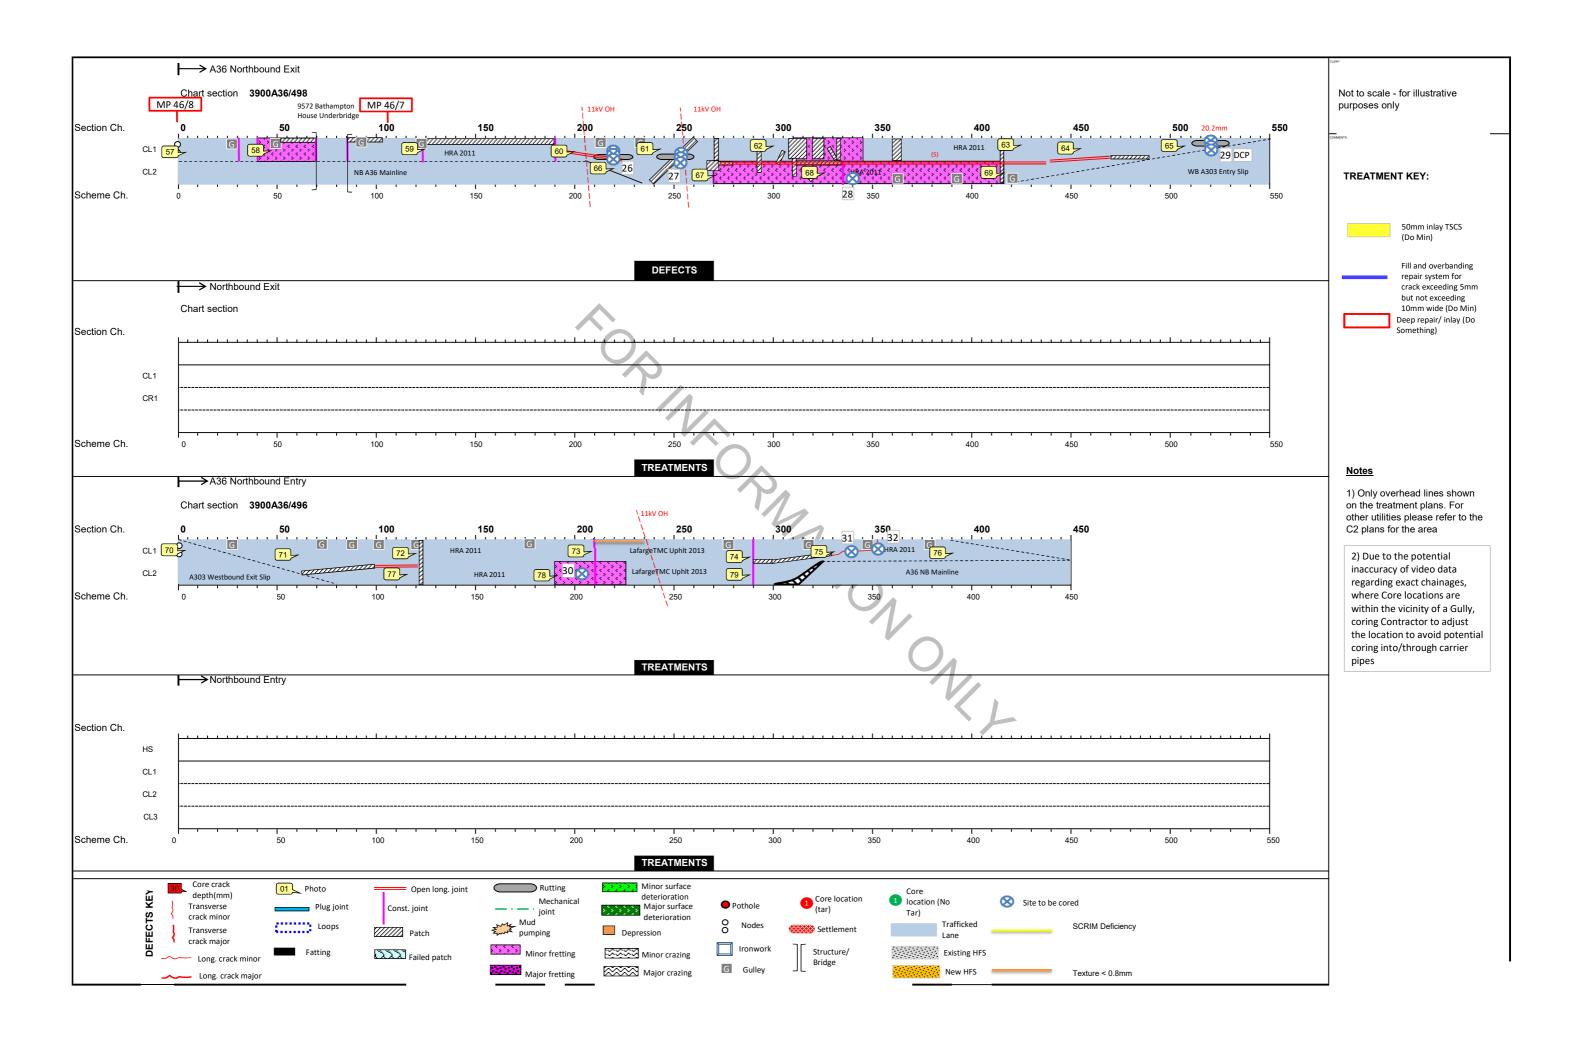

| 00  | Not to scale - for illustrative purposes only                                                                                                                                                                                                              |  |
|-----|------------------------------------------------------------------------------------------------------------------------------------------------------------------------------------------------------------------------------------------------------------|--|
| 2   | TREATMENT KEY:                                                                                                                                                                                                                                             |  |
|     | 50mm inlay TSCS<br>(Do Min)<br>Fill and overbanding<br>repair system for<br>crack exceeding 5mm<br>but not exceeding<br>10mm wide (Do Min)<br>Deep repair/ inlay (Do<br>Something)                                                                         |  |
| )   | Notes                                                                                                                                                                                                                                                      |  |
| 982 | 1) Only overhead lines shown on<br>the treatment plans. For other<br>utilities please refer to the C2<br>plans for the area                                                                                                                                |  |
| )   | 2) Due to the potential<br>inaccuracy of video data<br>regarding exact chainages,<br>where Core locations are<br>within the vicinity of a Gully,<br>coring Contractor to adjust<br>the location to avoid potential<br>coring into/through carrier<br>pipes |  |
|     |                                                                                                                                                                                                                                                            |  |
|     |                                                                                                                                                                                                                                                            |  |
|     |                                                                                                                                                                                                                                                            |  |