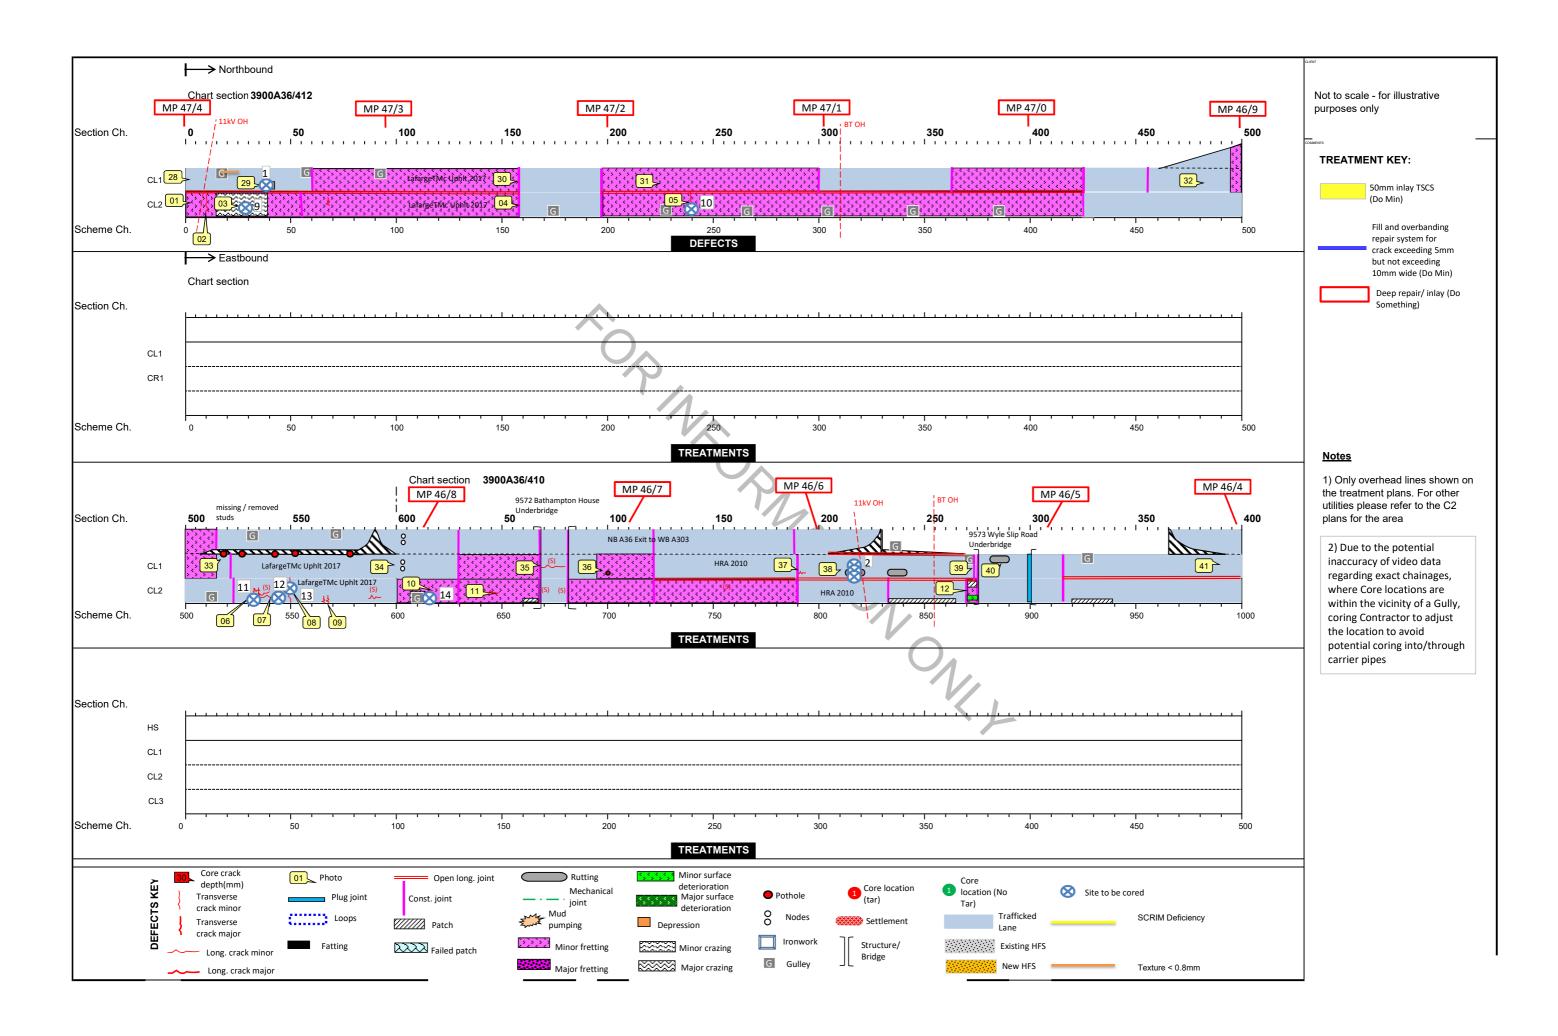

| 00  | Not to scale - for illustrative purposes only                                                                                                                                                                                                              |  |
|-----|------------------------------------------------------------------------------------------------------------------------------------------------------------------------------------------------------------------------------------------------------------|--|
| 2   | TREATMENT KEY:                                                                                                                                                                                                                                             |  |
|     | 50mm inlay TSCS<br>(Do Min)<br>Fill and overbanding<br>repair system for<br>crack exceeding 5mm<br>but not exceeding<br>10mm wide (Do Min)<br>Deep repair/ inlay (Do<br>Something)                                                                         |  |
| )   | Notes                                                                                                                                                                                                                                                      |  |
| 982 | 1) Only overhead lines shown on<br>the treatment plans. For other<br>utilities please refer to the C2<br>plans for the area                                                                                                                                |  |
| )   | 2) Due to the potential<br>inaccuracy of video data<br>regarding exact chainages,<br>where Core locations are<br>within the vicinity of a Gully,<br>coring Contractor to adjust<br>the location to avoid potential<br>coring into/through carrier<br>pipes |  |
|     |                                                                                                                                                                                                                                                            |  |
|     |                                                                                                                                                                                                                                                            |  |
|     |                                                                                                                                                                                                                                                            |  |