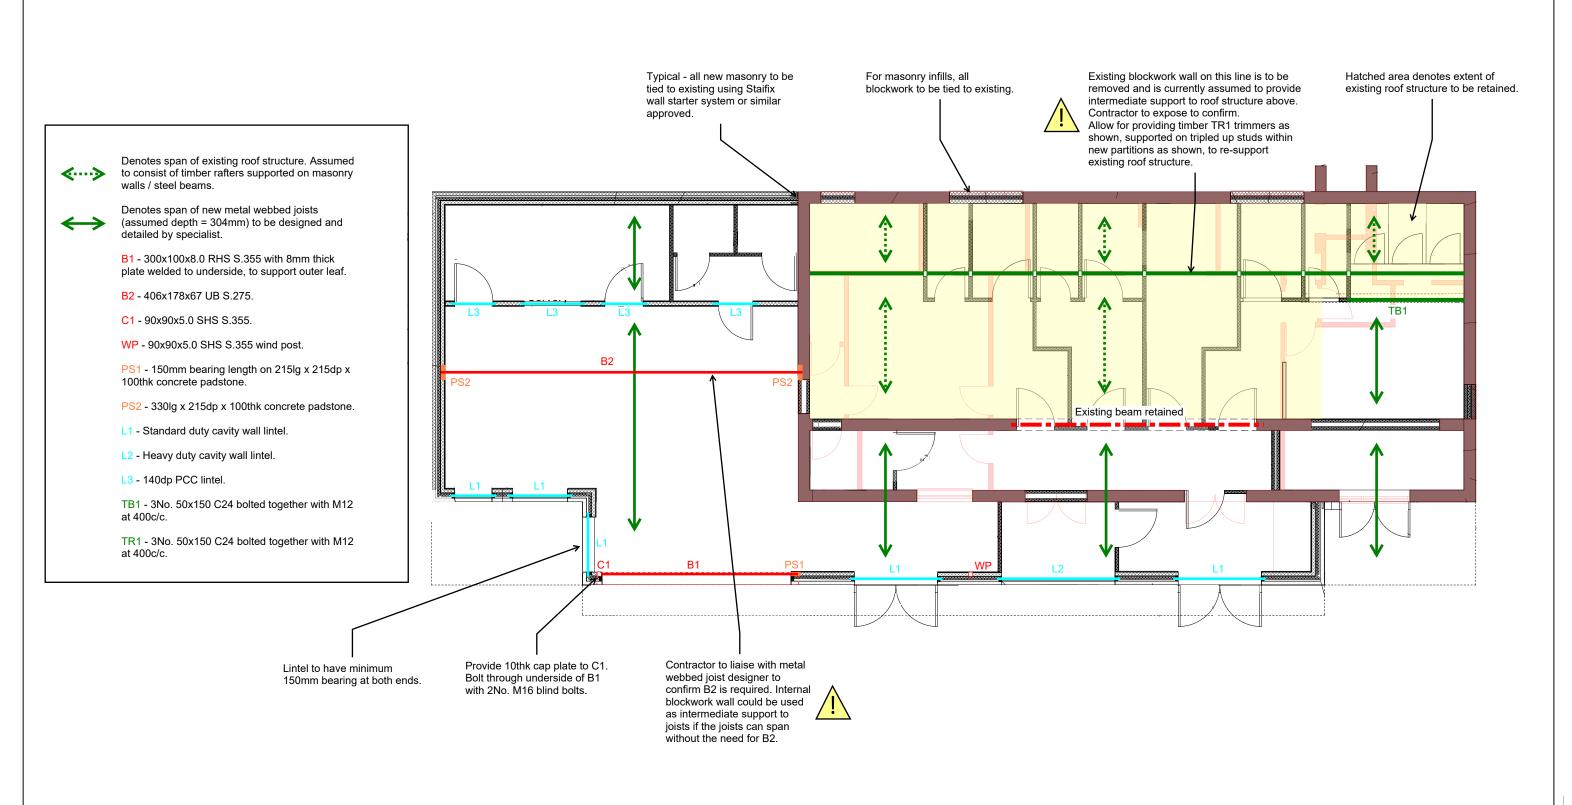

| REV | DESCRIPTION               | DRAWN | СНК'ВҮ | DATE     | CLIENT: PROJECT TITLE:                                                                     |  |
|-----|---------------------------|-------|--------|----------|--------------------------------------------------------------------------------------------|--|
| A1  | Building Control Approval | MC    | MD     | 12.02.25 | Winterbourne Parish Council The Pavilion                                                   |  |
|     |                           |       |        | -        | PROJECT REF: FILE: DRG NO.: REV: DRAWING TITLE:   M2-3168 SK 02 A1 Proposed superstructure |  |
|     |                           |       |        | -        | SCALE (A3): DRAWN: CHECKED: DATE:<br>1:100 MC MD Jan 2025                                  |  |