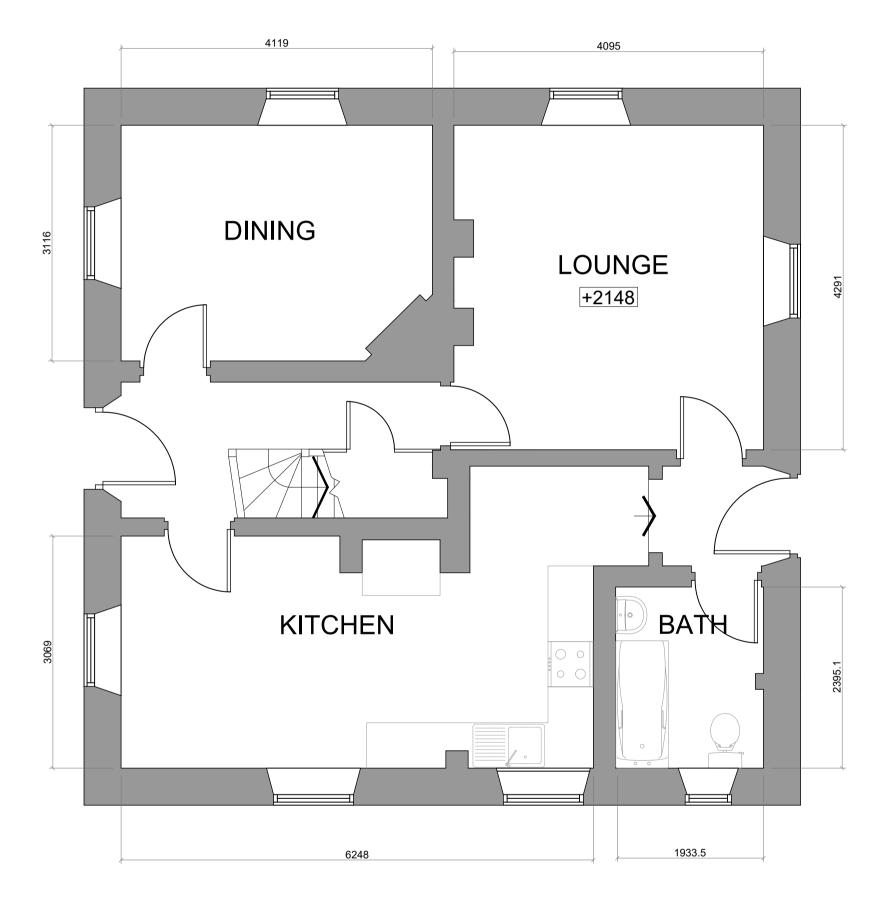

GROUND FLOOR

FIRST FLOOR

This drawing is copyright and the property of CS2 Limited & must not be copied in whole or in part without their written permission. Do not scale. It is essential that this drawing is read in conjunction with all specifications/schedules of works and that all works are included for. All dimensions and levels must be verified on site and discrepancies reported to CS2 Limited prior to commencing works or preparing site drawings.

RUSHEY HOUSE - PROPOSED GROUND AND FIRST FLOOR PLANS

| DRAWN:    | CHECKED:    | DATE:             |
|-----------|-------------|-------------------|
| CS        | CL          | 21/05/2021        |
| SCALE:    | DRAWING NO. | REV:              |
| 1:50 @ A1 | 1054913/P01 |                   |
|           |             | © 2016 CS2 Limite |