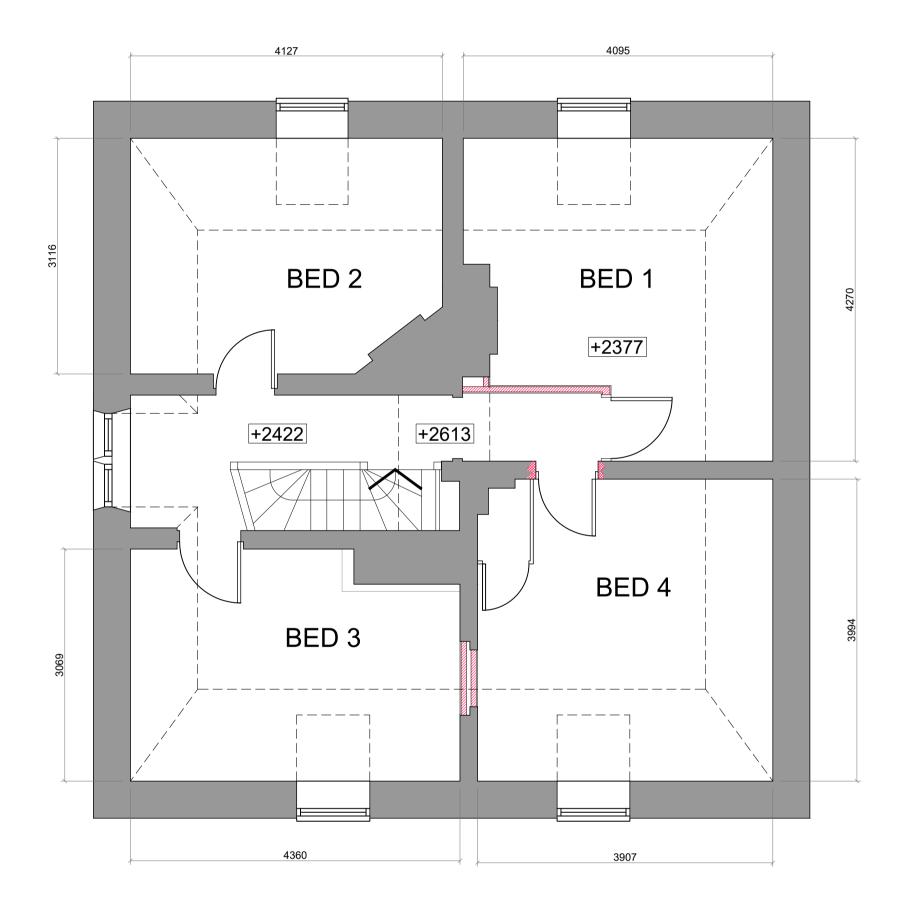

GROUND FLOOR

FIRST FLOOR

This drawing is copyright and the property of CS2 Limited & must not be copied in whole or in part without their written permission. Do not scale. It is essential that this drawing is read in conjunction with all specifications/schedules of works and that all works are included for. All dimensions and levels must be verified on site and discrepancies reported to CS2 Limited prior to commencing works or preparing site drawings.

RUSHEY HOUSE - PROPOSED GROUND AND FIRST FLOOR PLANS

| DRAWN:    | CHECKED:    | DATE:             |
|-----------|-------------|-------------------|
| CS        | CL          | 21/05/2021        |
| SCALE:    | DRAWING NO. | REV:              |
| 1:50 @ A1 | 1054913/P01 |                   |
|           |             | © 2016 CS2 Limite |