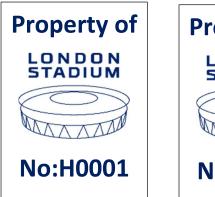

# **14. Asset Marking labels** – VYNAL – white with blue lettering

Height: 5mm Width: 4mm

Asset marking for Ped barrier x2 per barrier.

individually numbered B0001 to B0400

Asset marking for 1.5M Police barrier x2 per barrier.

individually numbered M0001 to M0400

Asset marking for Round Top Fence Panel (Heras) x2 per Panel

individually numbered H0001 to H0100