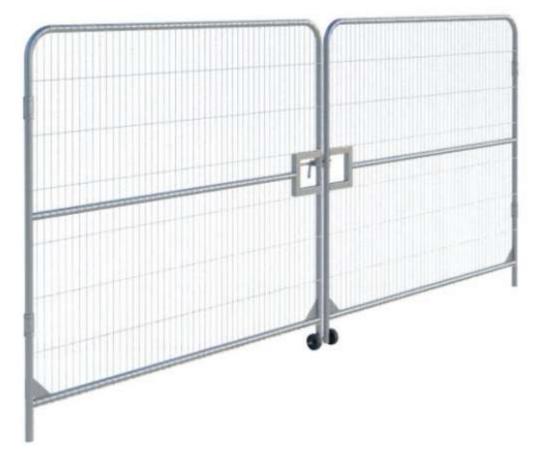

### **4.ROUNDTOP VEHICLE GATES 4.2M**

SPECIFICATION

Height: 2m (per gate)

Length: 2.1m (per gate)

Weight: 13.8 (per gate)

Material: Galvanised Steel