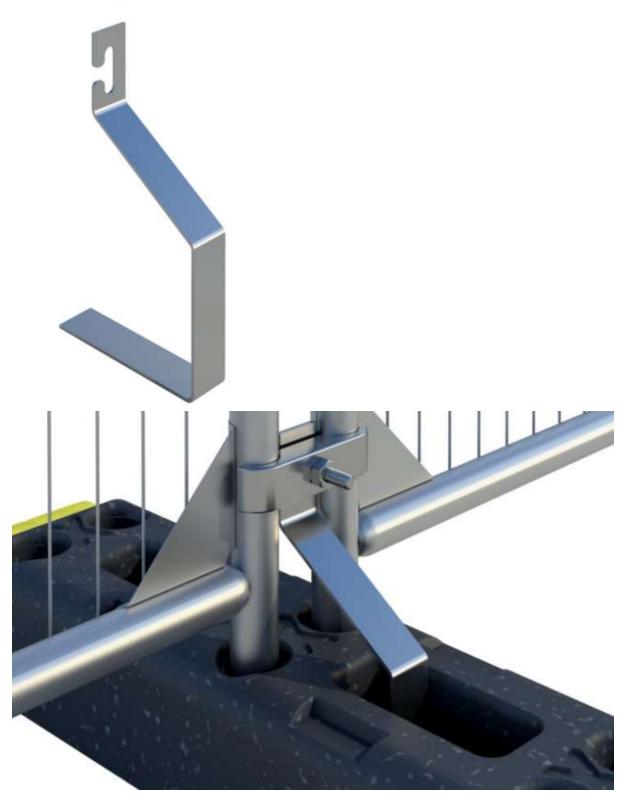

ster webbing
- Lashing capacity 750 daN (Kg) when new
- Minimum breaking force 1500 daN (Kg) when new
- Powerful ratchet tensioner (Part No: R215NH)
- Endless format
- Overall length: 5.0 metres

## 6. Police Barrier – Stillage for 1.5m Police Barrier



Holds 30

Blue Powder coat

## 7. RUBBER FENCING BLOCK



#### SPECIFICATION

Length: 770mm Width: 195mm Height: 122mm Weight: 19kgs

## 8. FENCE COUPLER



#### SPECIFICATION

Weight: 280g

Material: Carbon Steel

## 9. FENCE SHORT STABILISER 1.0M



#### SPECIFICATION

- •
- Height: 1m Weight: 1.7kg •
- Material: Carbon Steel Pre Galvanised •

## **10. GATE RING**





#### SPECIFICATION

Weight: 0.35kg Material: Carbon Steel/Zinc Plated

## **11. LOCKABLE FENCE COUPLER**



SPECIFICATION

Galvanised Steel

## **12. ANTI LIFT BRACKET**



Dimensions (mm): 165 X 345 X 40 Weight: 0.5kg

## **13. GRIP LOCK FENCING SPANNER**



#### SPECIFICATION

Anti-Theft Panel Double Ended Spanner for Scaffolding and Site Fencing Clamps. Shaped Security Spanner & 21mm Standard Spanner.

# **14. Asset Marking labels** – VYNAL – white with blue lettering

Height: 5mm Width: 4mm

Asset marking for Ped barrier x2 per barrier.

individually numbered B0001 to B0400





Asset marking for 1.5M Police barrier x2 per barrier.

individually numbered M0001 to M0400



Asset marking for Round Top Fence Panel (Heras) x2 per Panel

individually numbered H0001 to H0100







# **15. Asset Marking labels** – VYNAL – white with blue lettering in Bold

individually numbered A0001 A0500

Height: 2mm Width: 6mm

To be used on all accessory's

## Property of