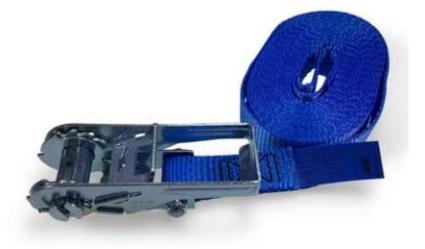

#### 5. Endless Ratchet Tie-Down Strap

#### 25mm wide ratchet strap

- 25mm wide ratchet strap
- Blue low elongation polyester webbing
- Lashing capacity 750 daN (Kg) when new
- Minimum breaking force 1500 daN (Kg) when new
- Powerful ratchet tensioner (Part No: R215NH)
- Endless format
- Overall length: 5.0 metres