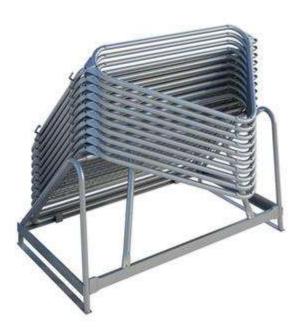

## 6. Police Barrier – Stillage for 1.5m Police Barrier

Holds 30

Blue Powder coat