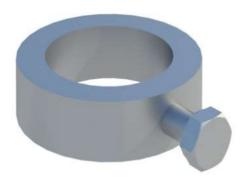

## **10. GATE RING**

#### SPECIFICATION

Weight: 0.35kg Material: Carbon Steel/Zinc Plated