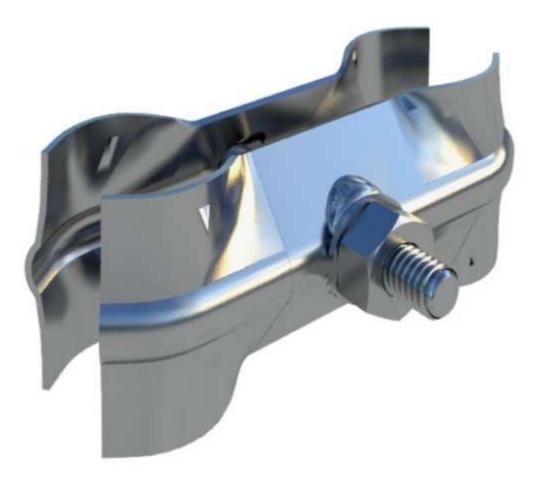

N

Height: 2m

Length: 3.5m

Weight: 15.9kg

Material: Galvanised Steel

Dimensions (mm): 3450 X 2000 X 40

### **4.ROUNDTOP VEHICLE GATES 4.2M**



SPECIFICATION

Height: 2m (per gate)

Length: 2.1m (per gate)

Weight: 13.8 (per gate)

Material: Galvanised Steel

#### 5. Endless Ratchet Tie-Down Strap



#### 25mm wide ratchet strap

- 25mm wide ratchet strap
- Blue low elongation polyester webbing
- Lashing capacity 750 daN (Kg) when new
- Minimum breaking force 1500 daN (Kg) when new
- Powerful ratchet tensioner (Part No: R215NH)
- Endless format
- Overall length: 5.0 metres

## 6. Police Barrier – Stillage for 1.5m Police Barrier



Holds 30

Blue Powder coat

## 7. RUBBER FENCING BLOCK



#### SPECIFICATION

Length: 770mm Width: 195mm Height: 122mm Weight: 19kgs

## 8. FENCE COUPLER



#### SPECIFICATION

Weight: 280g

Material: Carbon Steel

## 9. FENCE SHORT STABILISER 1.0M



#### SPECIFICATION

- •
- Height: 1m Weight: 1.7kg •
- Material: Carbon Steel Pre Galvanised •

## **10. GATE RING**





#### SPECIFICATION

Weight: 0.35kg Material: Carbon Steel/Zinc Plated

## **11. LOCKABLE FENCE COUPLER**



SPECIFICATION

Galvanised Steel

## **12. ANTI LIFT BRACKET**



Dimensions (mm): 165 X 345 X 40 Weight: 0.5kg

## **13. GRIP LOCK FENCING SPANNER**



#### SPECIFICATION

Anti-Theft Panel Double Ended Spanner for Scaffolding and Site Fencing Clamps. Shaped Security Spanner & 21mm Standard Spanner.

# **14. Asset Marking labels** – VYNAL – white with blue lettering

Height: 5mm Width: 4mm

Asset marking for Ped barrier x2 per barrier.

individually numbered B0001 to B0