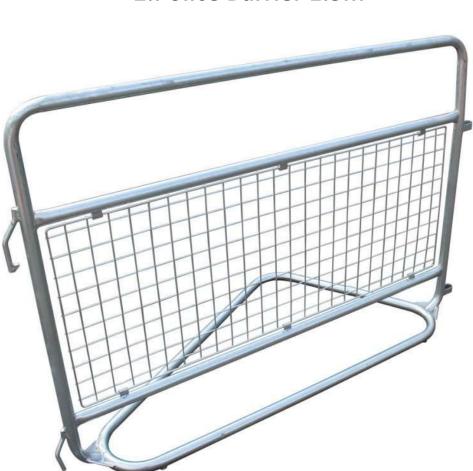

### **4.ROUNDTOP VEHICLE GATES 4.2M**

SPECIFICATION

Height: 2m (per gate)

Length: 2.1m (per gate)

Weight: 13.8 (per gate)

Material: Galvanised Steel