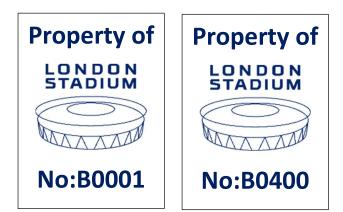

# **14. Asset Marking labels** – VYNAL – white with blue lettering

Height: 5mm Width: 4mm

Asset marking for Ped barrier x2 per barrier.

individually numbered B0001 to B0400

Asset marking for 1.5M Police barrier x2 per barrier.

individually numbered M0001 to M0400

Asset marking for Round Top Fence Panel (Heras) x2 per Panel

individually numbered H0001 to H0100