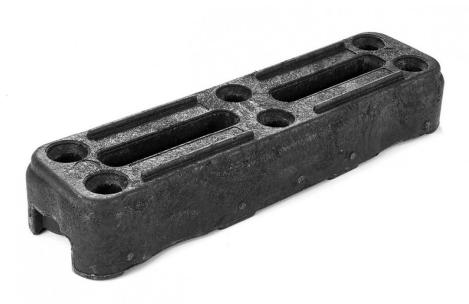

## 7. RUBBER FENCING BLOCK

#### SPECIFICATION

Length: 770mm Width: 195mm Height: 122mm Weight: 19kgs