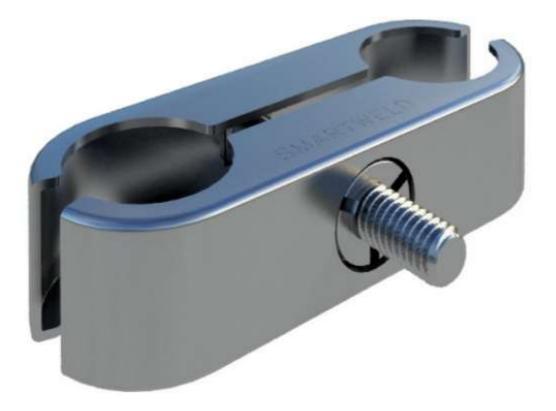

chet strap

- 25mm wide ratchet strap
- Blue low elongation polyester webbing
- Lashing capacity 750 daN (Kg) when new
- Minimum breaking force 1500 daN (Kg) when new
- Powerful ratchet tensioner (Part No: R215NH)
- Endless format
- Overall length: 5.0 metres

## 6. Police Barrier – Stillage for 1.5m Police Barrier



Holds 30

Blue Powder coat

## 7. RUBBER FENCING BLOCK



#### SPECIFICATION

Length: 770mm Width: 195mm Height: 122mm Weight: 19kgs

## 8. FENCE COUPLER



#### SPECIFICATION

Weight: 280g

Material: Carbon Steel

## 9. FENCE SHORT STABILISER 1.0M



#### SPECIFICATION

- •
- Height: 1m Weight: 1.7kg •
- Material: Carbon Steel Pre Galvanised •

## **10. GATE RING**





#### SPECIFICATION

Weight: 0.35kg Material: Carbon Steel/Zinc Plated

## **11. LOCKABLE FENCE COUPLER**



SPECIFICATION

Galvanised Steel

## **12. ANTI LIFT BRACKET**



Dimensions (mm): 165 X 345 X 40 Weight: 0.5kg

## **13. GRIP LOCK FENCING SPANNER**



#### SPECIFICATION

Anti-Theft Panel Double Ended Spanner for Scaffolding and Site Fencing Clamps. Shaped Security Spanner & 21mm Standard Spanner.

# **14. Asset Marking labels** – VYNAL – white with blue lettering

Height: 5mm Width: 4mm

Asset marking for Ped barrier x2 per barrier.

individually numbered B0001 to B0400





Asset marking for 1.5M Police barrier x2 per barrier.

individually numbered M0001 to M0400



Asset marking for Round Top Fence Panel (Heras) x2 per Panel

individually numbered H0001 to H0100







# **15. Asset Marking labels** – VYNAL – white with blue lettering in Bold

individually numbered A0001 A0500

Heig