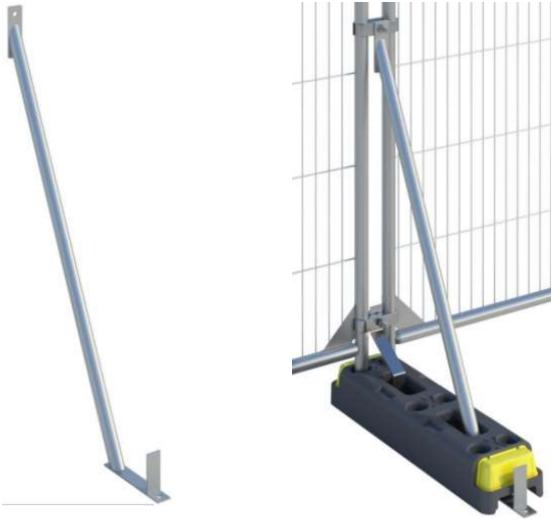

## 9. FENCE SHORT STABILISER 1.0M

#### SPECIFICATION

- •
- Height: 1m Weight: 1.7kg •
- Material: Carbon Steel Pre Galvanised •