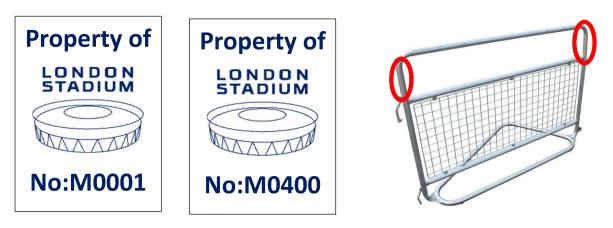

# **14. Asset Marking labels** – VYNAL – white with blue lettering

Height: 5mm Width: 4mm

Asset marking for Ped barrier x2 per barrier.

individually numbered B0001 to B0400

Asset marking for 1.5M Police barrier x2 per barrier.

individually numbered M0001 to M0400

Asset marking for Round Top Fence Panel (Heras) x2 per Panel

individually numbered H0001 to H0100