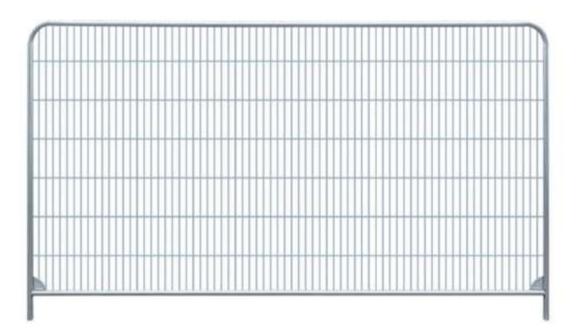

## **3.HEAVY DUTY ROUND TOP METAL FENCE PANEL**

#### SPECIFICATION

Height: 2m

Length: 3.5m

Weight: 15.9kg

Material: Galvanised Steel

Dimensions (mm): 3450 X 2000 X 40