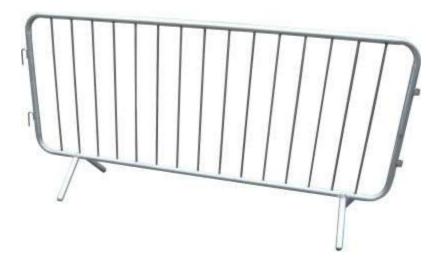

#### 1. Steel Pedestrian 2.3m Barrier

#### **Specifications:**

Length: 2300mm Height: 1100mm Width: 460mm Construction material: galvanised steel

#### Features:

2.3m length

Universal pin system

Galvanised steel

Rounded safety feet

Weather-resistant

2.Police Barrier 1.5m