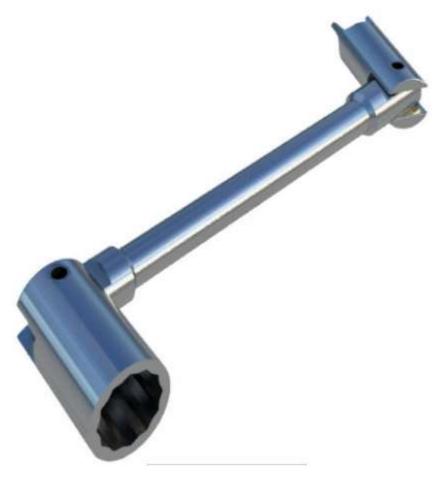

## **13. GRIP LOCK FENCING SPANNER**

#### SPECIFICATION

Anti-Theft Panel Double Ended Spanner for Scaffolding and Site Fencing Clamps. Shaped Security Spanner & 21mm Standard Spanner.