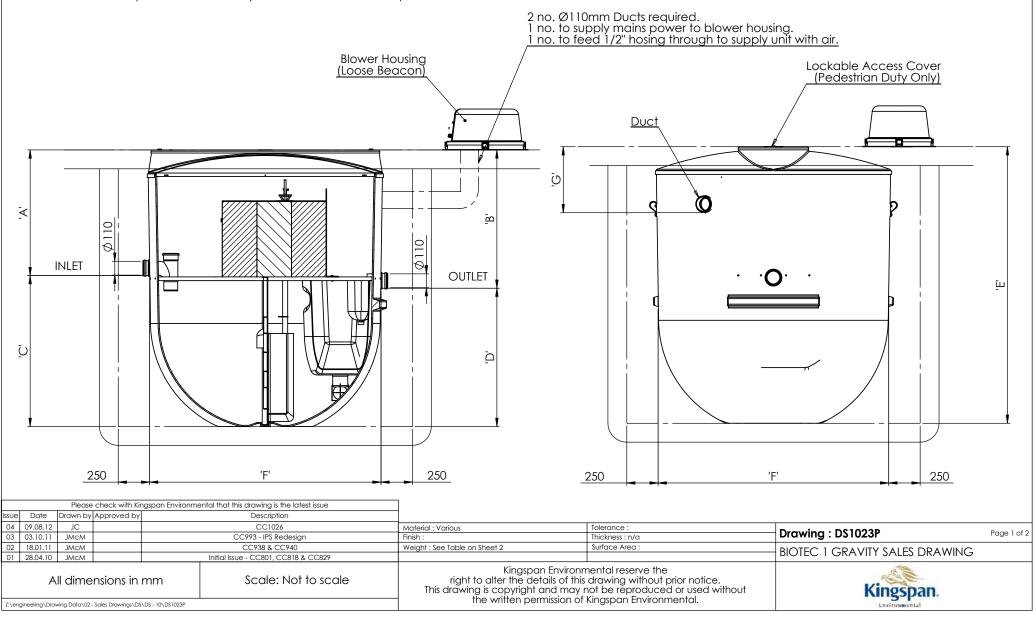

## Notes:

- This drawing is for 'Dimensional Information Only', It is essential that this drawing is read in conjunction with the 'Installation Guidelines' supplied with the unit. (Copies available from our sales department). All Pipe connections are  $\emptyset$  110mm PVCu (for  $\emptyset$  160mm connections
- adaptors supplied).
- 3. All units require appropriate 'Cover' & 'Frame' to suit site loadings (standard pedestrian duty cover supplied).
- Blower assembly mounted externally, within 10m of treatment plant.

| Unit Dimension Chart (Gravity Systems). |         |         |         |         |         |         |         |        |
|-----------------------------------------|---------|---------|---------|---------|---------|---------|---------|--------|
|                                         |         |         |         |         |         |         |         | Unit   |
|                                         | Dim 'A' | Dim 'B' | Dim 'C' | Dim 'D' | Dim 'E' | Dim 'F' | Dim 'G' | Weight |
| Unit Ref                                | (mm)    | (Kgs)  |
| P006G10APz                              | 1000    | 1100    | 1200    | 1100    | 2200    | 1850    | 500     | 250    |
| P006G10AHz                              | 1000    | 1100    | 1200    | 1100    | 2200    | 1850    | 500     | 250    |
| P006G10ABz                              | 1000    | 1100    | 1200    | 1100    | 2200    | 1850    | 500     | 250    |
| P006G10A0z                              | 1000    | 1100    | 1200    | 1100    | 2200    | 1850    | 500     | 250    |
| P006G15APz                              | 1500    | 1600    | 1200    | 1100    | 2700    | 1850    | 500     | 270    |
| P006G15AHz                              | 1500    | 1600    | 1200    | 1100    | 2700    | 1850    | 500     | 270    |
| P006G15ABz                              | 1500    | 1600    | 1200    | 1100    | 2700    | 1850    | 500     | 270    |
| P006G15A0z                              | 1500    | 1600    | 1200    | 1100    | 2700    | 1850    | 500     | 270    |

| Unit Information Chart (Gravity Systems).    |                    |              |   |                       |  |  |
|----------------------------------------------|--------------------|--------------|---|-----------------------|--|--|
| Unit Ref                                     | A = Inlet<br>110mm | P =<br>PPFDS | , | B =<br>PPFDS &<br>HLA |  |  |
| P006G10APz                                   | •                  | •            |   |                       |  |  |
| P006G10AHz                                   | •                  |              | • |                       |  |  |
| P006G10ABz                                   | •                  |              |   | •                     |  |  |
| P006G10A0z                                   | •                  |              |   |                       |  |  |
| P006G15APz                                   | •                  | •            |   |                       |  |  |
| P006G15AHz                                   | •                  |              | • |                       |  |  |
| P006G15ABz                                   | •                  |              |   | •                     |  |  |
| P006G15A0z                                   | •                  |              |   |                       |  |  |
| PPFDS = Power Pressure Failure Device System |                    |              |   |                       |  |  |
| HLA = High Level Alarm                       |                    |              |   |                       |  |  |