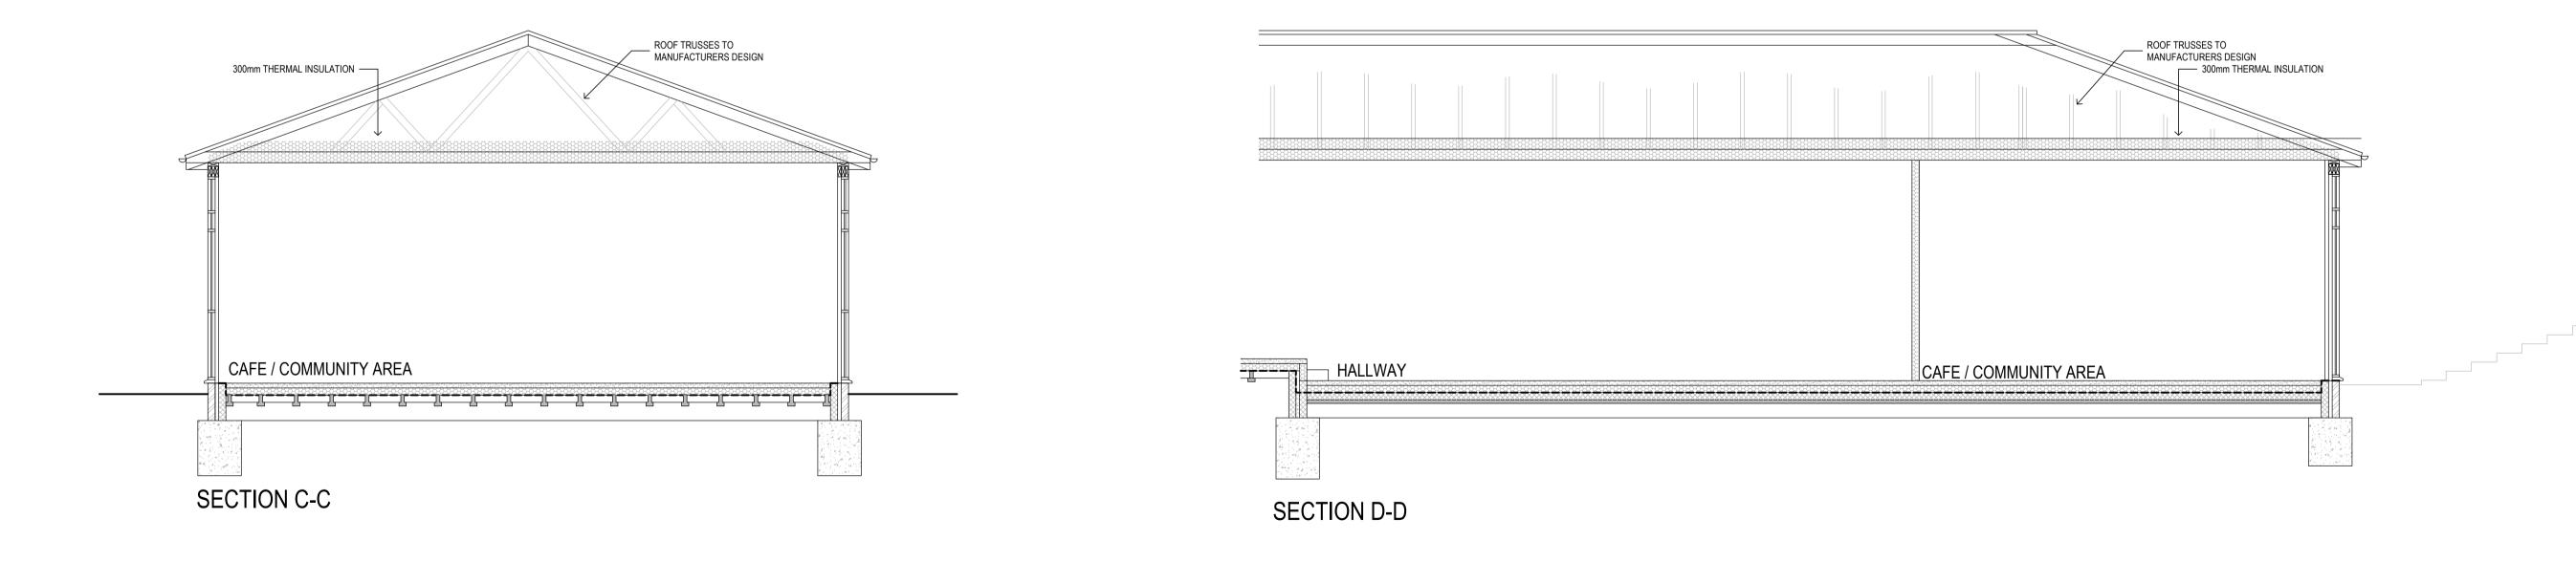

GENERAL NOTES

ALL DIMENSIONS TO BE CHECKED ON SITE PRIOR TO COMMENCEMENT OF WORKS - PLEASE REPORT ERRORS OR OMISSIONS TO THE ARCHITECT.

THIS DRAWING HAS BEEN PRODUCED FOR THE PURPOSES OF PLANNING AND BUILDING REGULATIONS APPROVALS ONLY AND IS NOT INTENDED TO BE A FULL WORKING DRAWING.

THIS DRAWING IS TO BE READ IN CONJUNCTION WITH ANY WRITTEN SPECIFICATIONS, SCHEDULES OF WORK AND STRUCTURAL ENGINEER'S DETAILS AS APPROPRIATE.

THIS DRAWING IS THE COPYRIGHT OF PUMP HOUSE DESIGNS AND ANY FURTHER REPRODUCTION OF THE PLAN IS NOT PERMITTED WITHOUT OBTAINING PRIOR CONSENT.