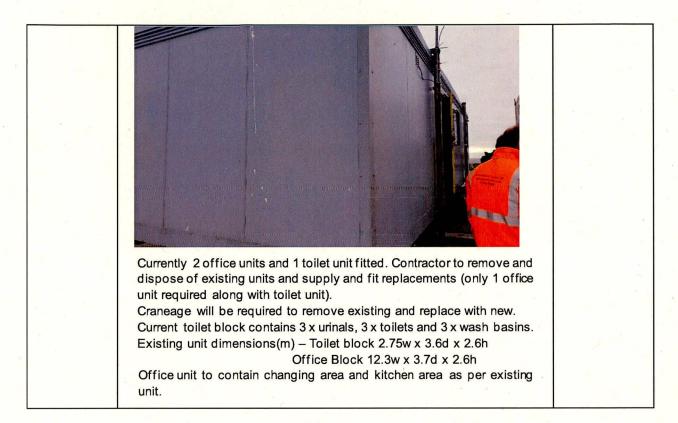

**TV Tristram Refit Specification** 

| TASK NO. | TASK/DESCRIPTION<br>H9 MISCELLANEOUS                                                                                                                                                                                                                                                                | NOTES |
|----------|-----------------------------------------------------------------------------------------------------------------------------------------------------------------------------------------------------------------------------------------------------------------------------------------------------|-------|
| H9.03    | Gundeck Redundant Aerials                                                                                                                                                                                                                                                                           |       |
|          |                                                                                                                                                                                                                                                                                                     |       |
|          | There are five in number redundant aerials fitted on the gundeck. Two aerials have already had their mountings so weakened by corrosion that they have come detached, therefore to avoid injury or damage in the future the five remaining aerials are to be REMOVED and disposed of by Contractor. |       |