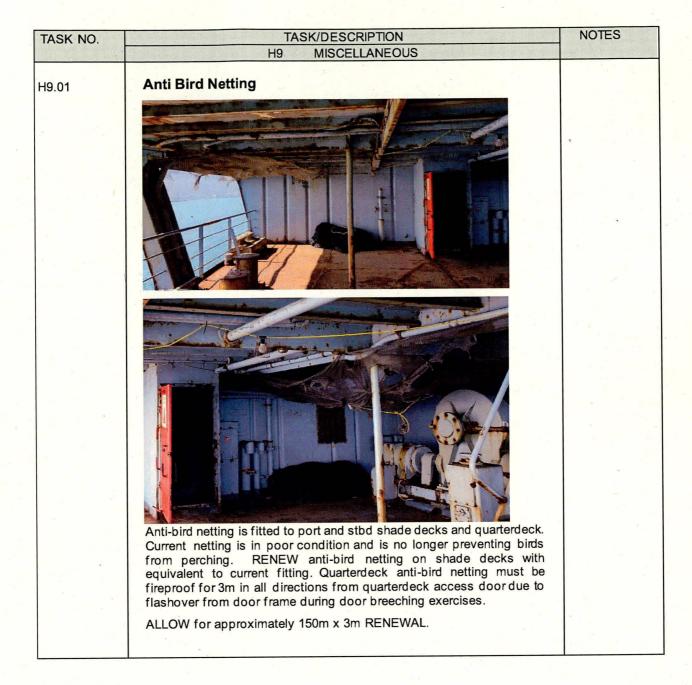

**TV Tristram Refit Specification** 

| TASK NO. | TASK/DESCRIPTION<br>H9 MISCELLANEOUS                                                                                                                                                                                                                                                                | NOTES |
|----------|-----------------------------------------------------------------------------------------------------------------------------------------------------------------------------------------------------------------------------------------------------------------------------------------------------|-------|
| H9.03    | Gundeck Redundant Aerials                                                                                                                                                                                                                                                                           |       |
|          |                                                                                                                                                                                                                                                                                                     |       |
|          | There are five in number redundant aerials fitted on the gundeck. Two aerials have already had their mountings so weakened by corrosion that they have come detached, therefore to avoid injury or damage in the future the five remaining aerials are to be REMOVED and disposed of by Contractor. |       |