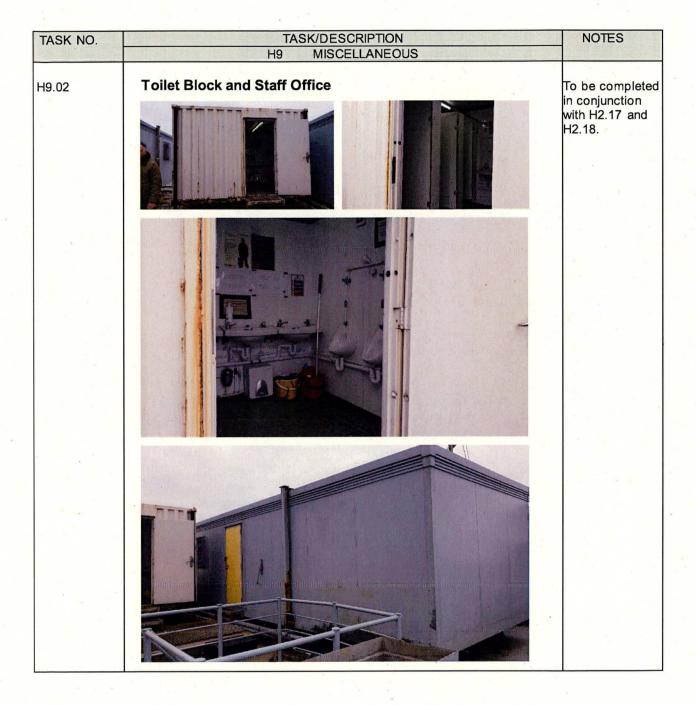

**TV Tristram Refit Specification** 

| TASK NO. | TASK/DESCRIPTION<br>H9 MISCELLANEOUS                                                                                                                                                                                                                                                                | NOTES |
|----------|-----------------------------------------------------------------------------------------------------------------------------------------------------------------------------------------------------------------------------------------------------------------------------------------------------|-------|
| H9.03    | Gundeck Redundant Aerials                                                                                                                                                                                                                                                                           |       |
|          |                                                                                                                                                                                                                                                                                                     |       |
|          | There are five in number redundant aerials fitted on the gundeck. Two aerials have already had their mountings so weakened by corrosion that they have come detached, therefore to avoid injury or damage in the future the five remaining aerials are to be REMOVED and disposed of by Contractor. |       |