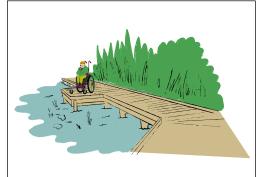

Wheelchair accessible pond dipping platform

Filename: 'wheelchair-accessible-pond-dipping'

Wheelchair accessible bird hide Filename: 'wheelchair-accessible-bird-hide'

Bench as resting point Filename: 'bench-resting-point'