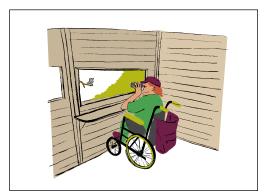

Wheelchair accessible pond dipping platform

Filename: 'wheelchair-accessible-pond-dipping'

Wheelchair accessible bird hide Filename: 'wheelchair-accessible-bird-hide'

Bench as resting point Filename: 'bench-resting-point'