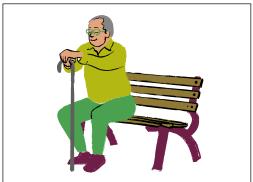

Wheelchair accessible pond dipping platform

Filename: 'wheelchair-accessible-pond-dipping'

Wheelchair accessible bird hide Filename: 'wheelchair-accessible-bird-hide'

Bench as resting point Filename: 'bench-resting-point'