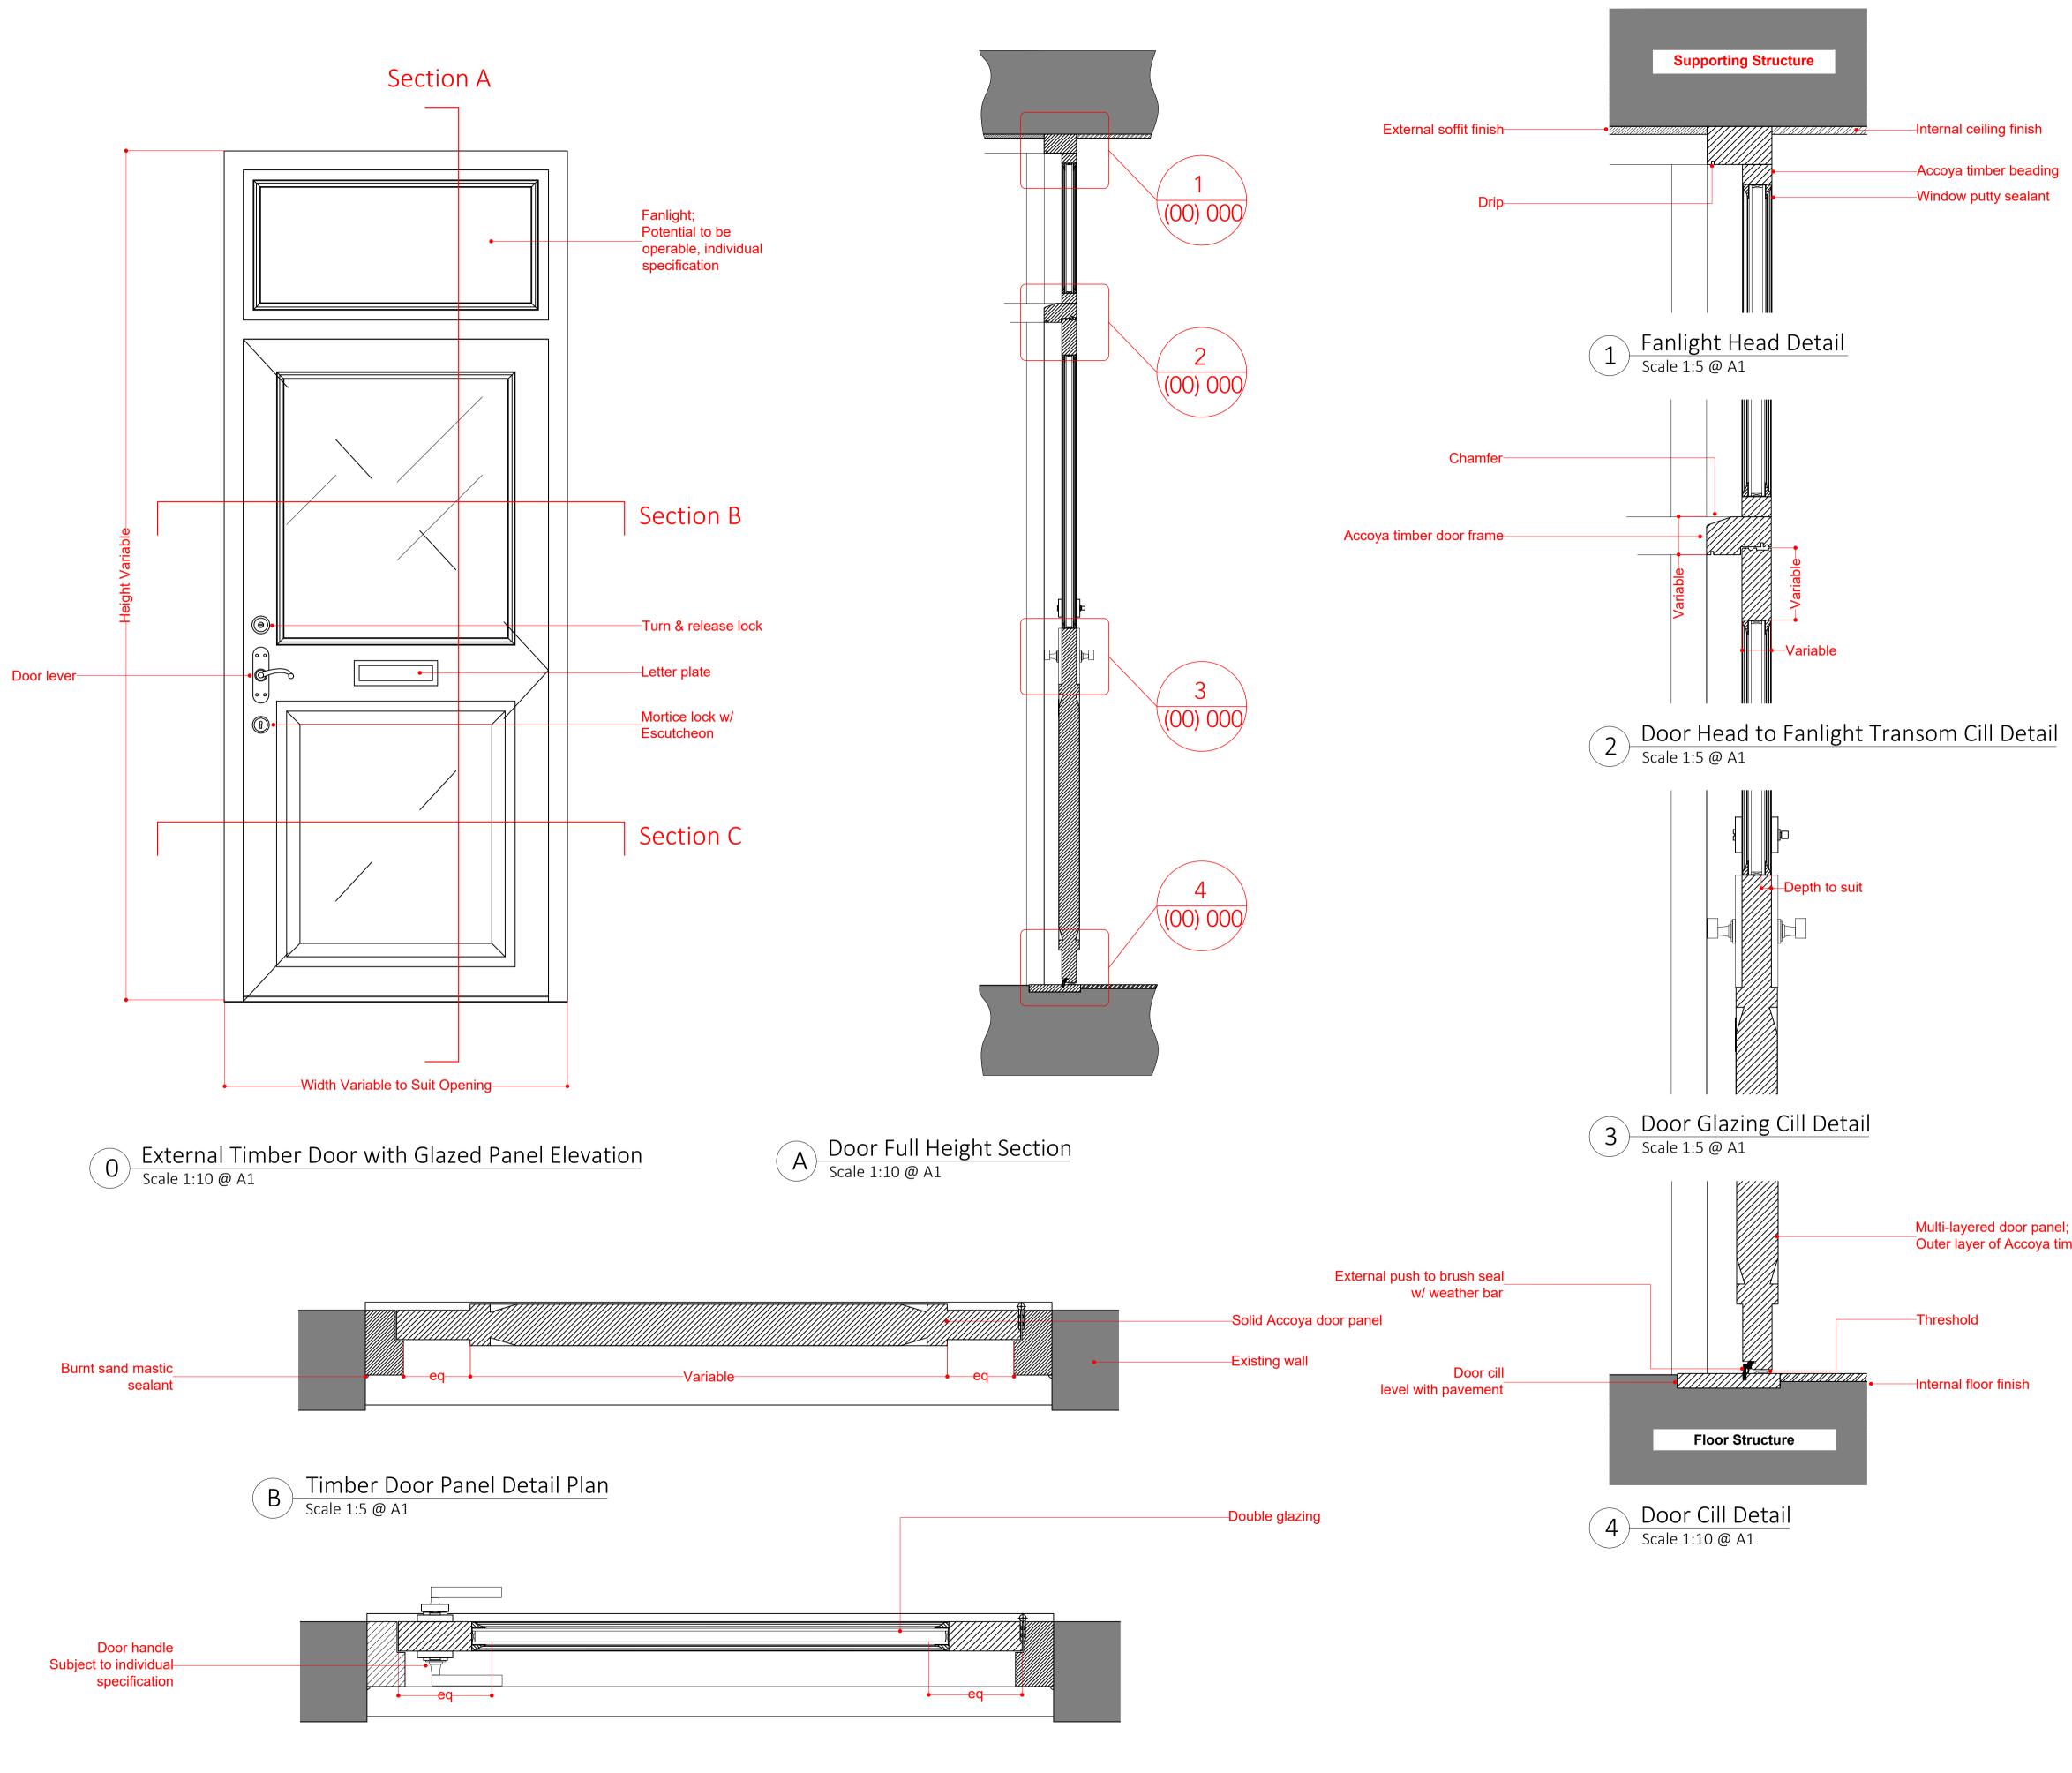

C Glazed Panel Detail Plan Scale 1:5 @ A1

Note: Do not scale from this drawing. Dimensions are to be checked on site. If in doubt please ask.

Outer layer of Accoya timber with range of treatment options