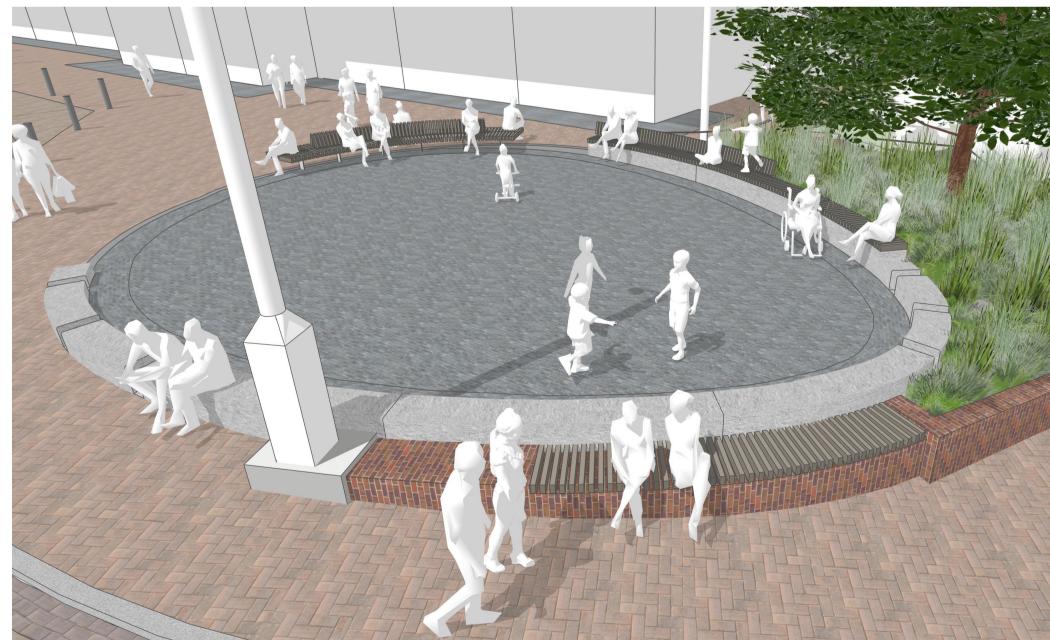

G2 Top Seat by Streetlife or similar approved. Partial back rest (approx. 5.4 lin. m) - see notes for contacts

Total lin. m 9.152. Backrest lin. m approx. 5.427 

Context view

All dimensions and sizes to be verified by the Contractor on site. Any discrepancies to be verified with the Landscape Architect before work proceeds. No dimensions to be scaled from this drawing. Contractors must work to figured dimensions. © This drawing is subject to copyright of Roundfield, in accordance with our standard terms and conditions. Where an Ordnance Survey Drawing is shown on this drawing, it is re-produced under Crown copyright ©. All rights reserved.