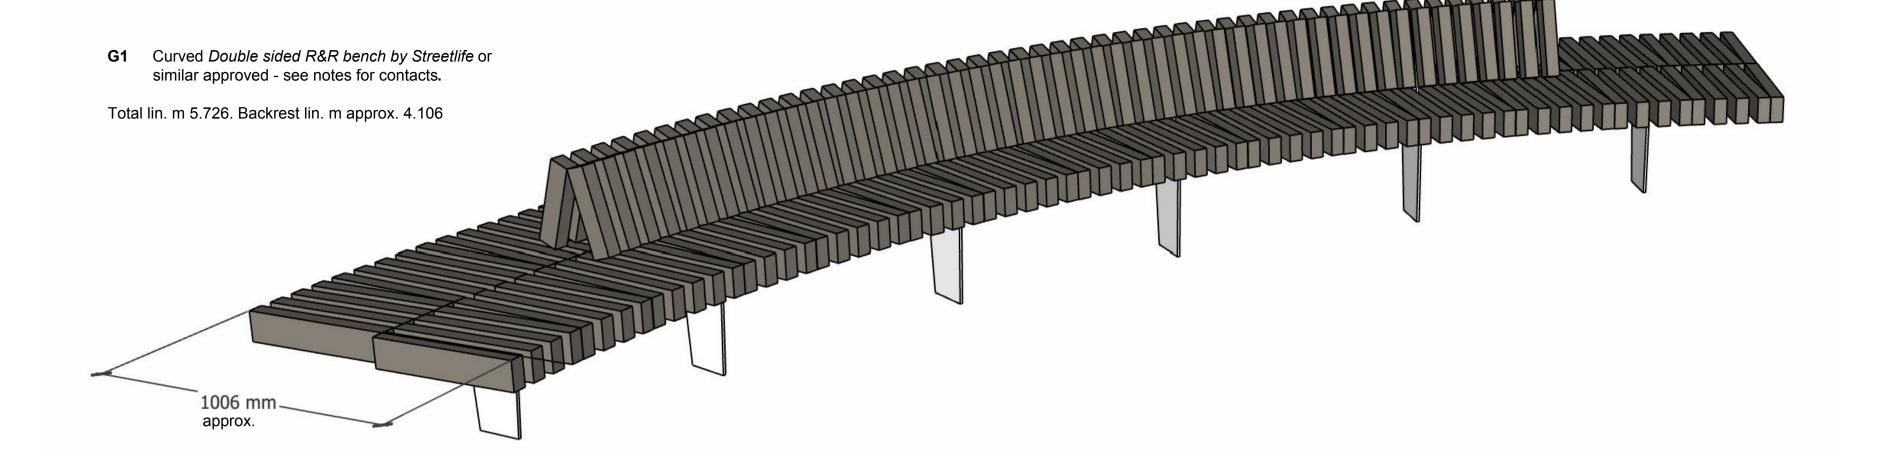

G2 Top Seat by Streetlife or similar approved. Partial back rest (approx. 5.4 lin. m) - see notes for contacts

Total lin. m 9.152. Backrest lin. m approx. 5.427 

Context view

All dimensions and sizes to be verified by the Contractor on site. Any discrepancies to be verified with the Landscape Architect before work proceeds. No dimensions to be scaled from this drawing. Contractors must work to figured dimensions. © This drawing is subject to copyright of Roundfield, in accordance with our standard terms and conditions. Where an Ordnance Survey Drawing is shown on this drawing, it is re-produced under Crown copyright ©. All rights reserved.