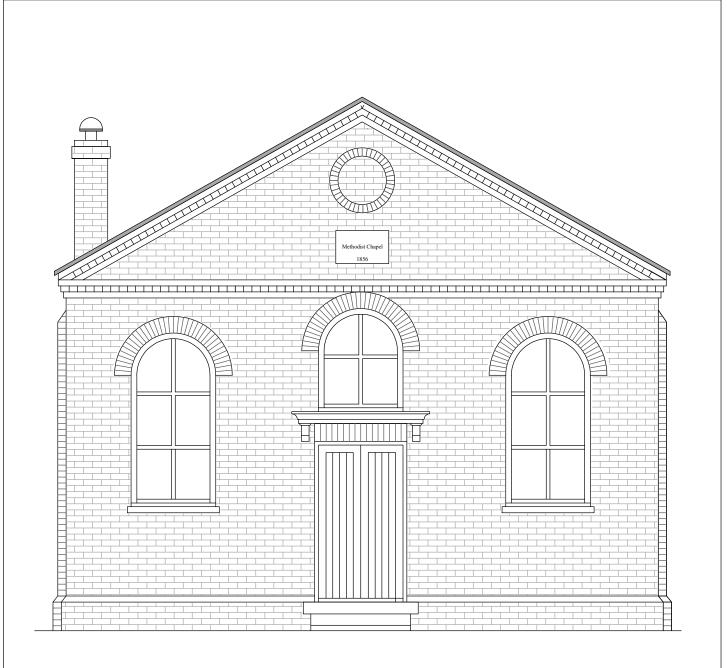

## External Walls

Yellow stock facing bricks with red stock facing brick arches and dental bricks Three course dental course at eaves level and verge level Stone window and door cills and portico

## Windows

Wood single glazed sliding sash window with sliding section to lower sash only Wood single glazed fixed sash window above portico

Doors Wood framed and boarded pair of doors

Roof

Marley Ludlow interlocking concrete tiles on battens with roofing felt underlay Half round concrete ridge tiles No eaves or verge boarding Black plastic half round gutters and round downpipes