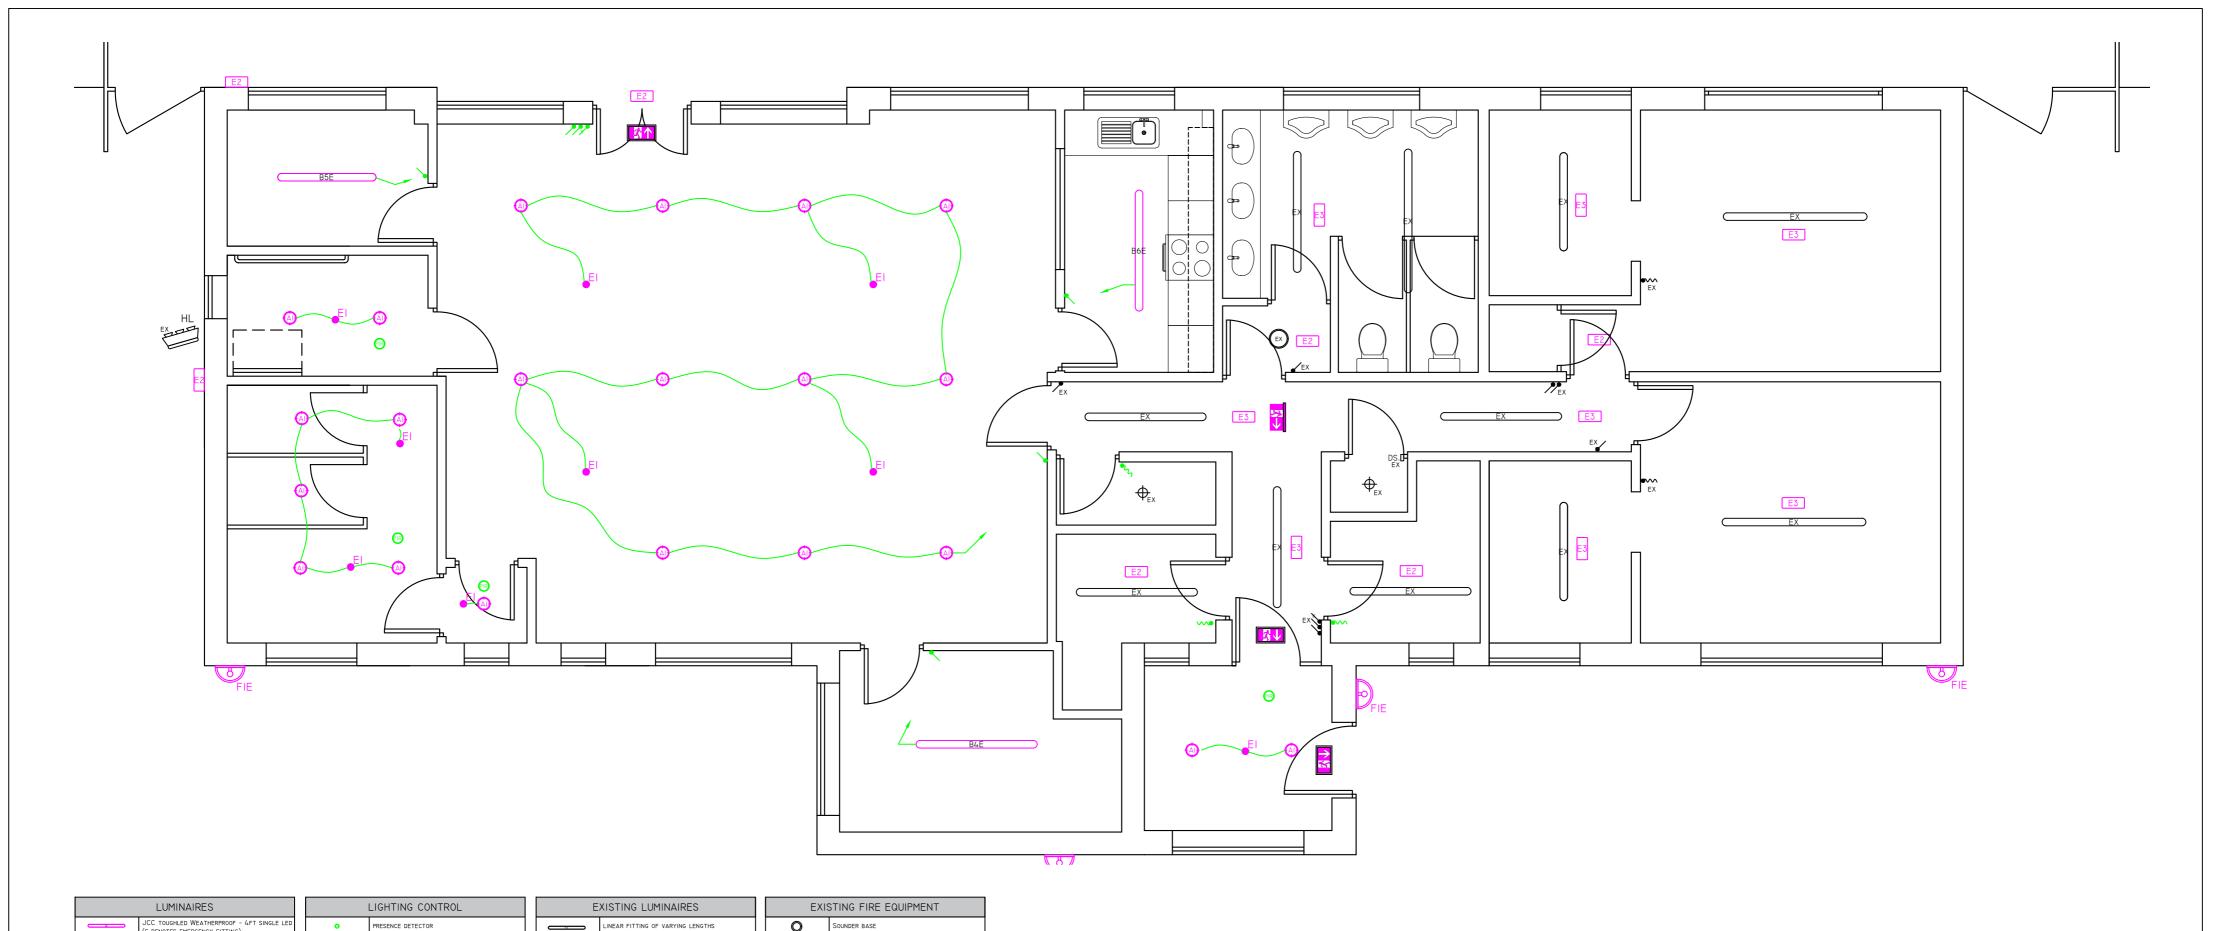

| LUMINAIRES                                                                                                                                                                                                                                                 |                                                                          |  |
|------------------------------------------------------------------------------------------------------------------------------------------------------------------------------------------------------------------------------------------------------------|--------------------------------------------------------------------------|--|
| В                                                                                                                                                                                                                                                          | JCC TOUGHLED WEATHERPROOF - 4FT SINGLE LED (E DENOTES EMERGENCY FITTING) |  |
| <u> </u>                                                                                                                                                                                                                                                   | JCC TOUGHLED WEATHERPROOF - 4FT TWIN LED (E DENOTES EMERGENCY FITTING)   |  |
| 83                                                                                                                                                                                                                                                         | JCC TOUGHLED WEATHERPROOF - 5FT SINGLE LED (E DENOTES EMERGENCY FITTING) |  |
| JCC TOUGHLED WEATHERPROOF - 5FT 1 (E DENOTES EMERGENCY FITTING)                                                                                                                                                                                            |                                                                          |  |
| <u> </u>                                                                                                                                                                                                                                                   | JCC TOUGHLED WEATHERPROOF - 6FT SINGLE LED (E DENOTES EMERGENCY FITTING) |  |
| B6                                                                                                                                                                                                                                                         | JCC TOUGHLED WEATHERPROOF - 6FT TWIN LED (E DENOTES EMERGENCY FITTING)   |  |
| 0                                                                                                                                                                                                                                                          | ENLITE - EN-DL23/30 LED DOWNLIGHT                                        |  |
| •                                                                                                                                                                                                                                                          | ENLITE - EN-DL23/30 LED DOWNLIGHT                                        |  |
| JCC EMERGENCY RECESSED DOWNLIGHT  CHANNEL METEOR LED EMERGENCY BULKHEAD  CHANNEL METEOR MAXI LED EMERGENCY BULKHE  CHANNEL EMERGENCY EXIT BLADE  CHANNEL EMERGENCY EXIT BOX  ENLITE EN-BHISBLK/40EM & EN-BZEISBLK EXTERNAL EYELID BULKHEAD W/3HR EMERGENCY |                                                                          |  |

| LIGHTING CONTROL |                          |   |
|------------------|--------------------------|---|
|                  | PRESENCE DETECTOR        | ۰ |
|                  | LIGHTING CIRCUIT         |   |
|                  | SINGLE GANG LIGHT SWITCH |   |
|                  | PULL CORD LIGHT SWITCH   |   |
|                  | KEYSWITCH                |   |
|                  | INTERMEDIATE SWITCH      |   |
|                  | DIMMABLE SWITCH          |   |
|                  | 2 WAY SWITCH             |   |
|                  | RETRACTIVE SWITCH        |   |
|                  |                          |   |

| EXISTING LUMINAIRES |                                   |  |
|---------------------|-----------------------------------|--|
|                     | LINEAR FITTING OF VARYING LENGTHS |  |
| <b>+</b>            | PENDANT FITTING                   |  |
| Δ                   | EXTERIOR WALL MOUNTED FITTING     |  |
| <b>—</b> HL         | HIGH LEVEL FLOOD LIGHT            |  |
|                     |                                   |  |

| EXISTING LIGHTING CONTROL |                     |
|---------------------------|---------------------|
| <                         | SOUNDER BASE        |
| •••                       | SOUNDER/BEACON BASE |

| _ |               |                                |
|---|---------------|--------------------------------|
|   | EXIS          | STING FIRE EQUIPMENT           |
|   | 0             | SOUNDER BASE                   |
|   | ₩             | SOUNDER/BEACON BASE            |
|   | <b>\times</b> | SOUNDER BEACON                 |
|   |               | FIRE ALARM CALL POINT          |
| - | <b>O</b> K    | KEY SWITCH OPERATED CALL POINT |

| EXIO     | TING LIGHTING CONTROL |
|----------|-----------------------|
| <b>√</b> | Sounder base          |
| •        | SOUNDER/BEACON BASE   |
| *        | SOUNDER BEACON        |
|          |                       |