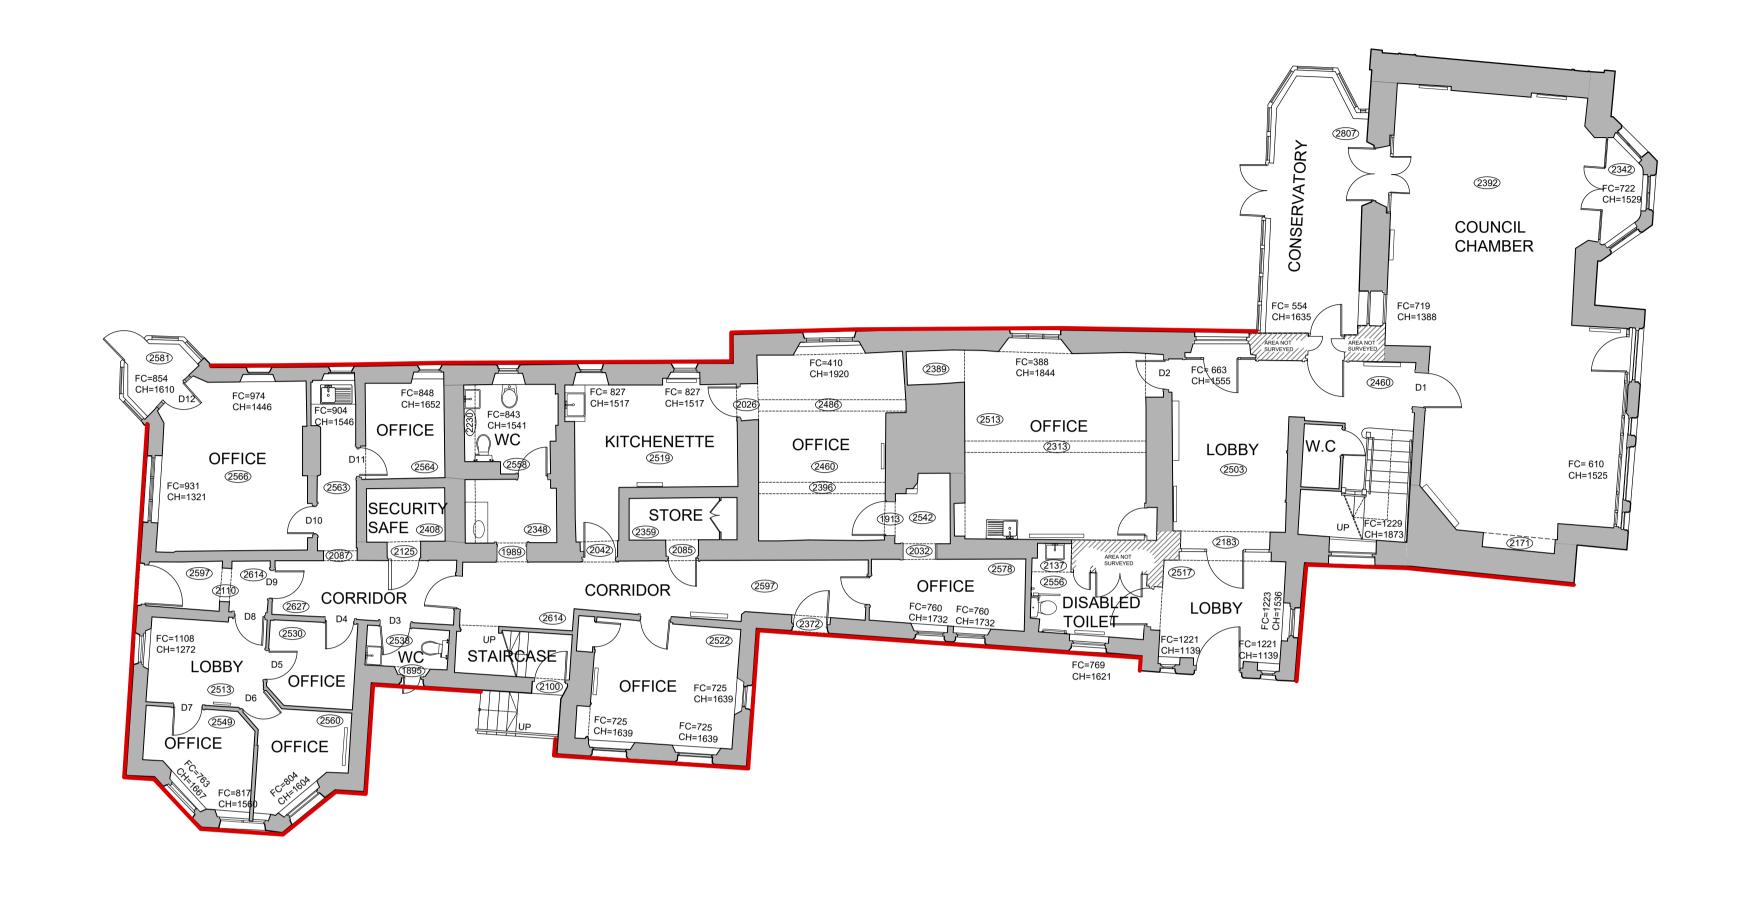

## PROPOSED FRENCH DRAIN AREA

1 0 1 2 3 4 5 SCALE 1:100 m

ADVISED TO OBTAIN INDEPENDENT VERIFICATION OF ITS ACCURACY

-French Drain proposed area

ORIGINATOR:

PROPERTY & CONSTRUCTION CONSULTANTS

THE COWYARDS BLENHEIM PARK OXFORD ROAD WOODSTOCK, OX20 1QR

TEL: 01993 815000