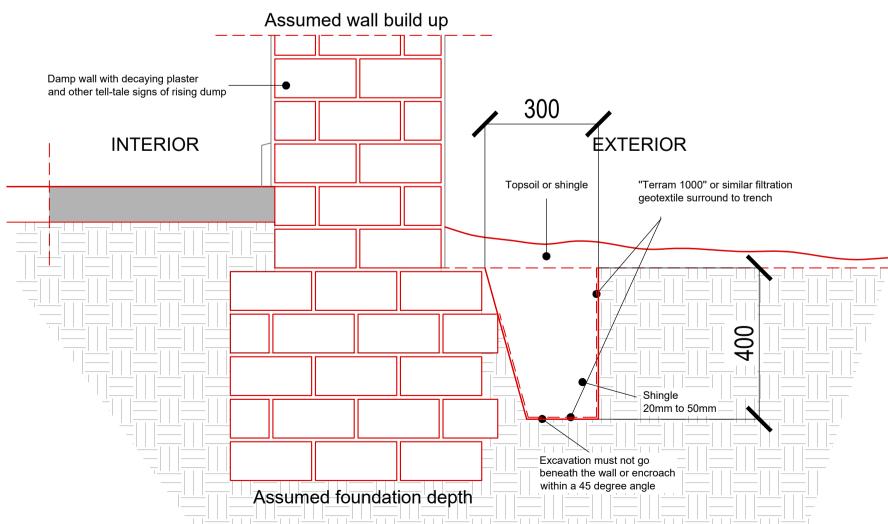

## PROPOSED DRAIN DETAIL

SCALE @ 1:10

100 0 100 200 300 400 500 SCALE 1:10 mm

DISCLAIMER NOTES:

• THIS DOCUMENT IS COPYRIGHT OF THE ORIGINATOR AND MUST BE TREATED AS CONFIDENTIAL

• THIS DOCUMENT MUST NOT BE ALTERED, REPRODUCED OR DISTRIBUTED WITHOUT PRIOR WRITTEN CONSENT OF THE ORIGINATOR

ADVISED TO OBTAIN INDEPENDENT VERIFICATION OF ITS ACCURACY

-French Drain proposed area

ORIGINATOR:

PROPERTY & CONSTRUCTION CONSULTANTS

THE COWYARDS BLENHEIM PARK OXFORD ROAD WOODSTOCK, OX20 1QR

TEL: 01993 815000