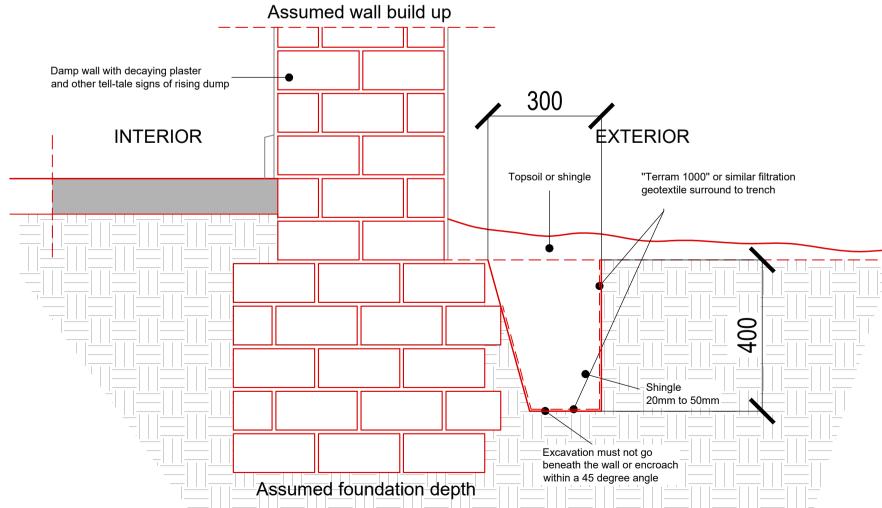

## PROPOSED DRAIN DETAIL

SCALE @ 1:10

100 0 100 200 300 400 500 SCALE 1:10 mm

DISCLAIMER NOTES:

• THIS DOCUMENT IS COPYRIGHT OF THE ORIGINATOR AND MUST BE TREATED AS CONFIDENTIAL

• THIS DOCUMENT MUST NOT BE ALTERED, REPRODUCED OR DISTRIBUTED WITHOUT PRIOR WRITTEN CONSENT OF THE ORIGINATOR

ADVISED TO OBTAIN INDEPENDENT VERIFICATION OF ITS ACCURACY

-French Drain proposed area

ORIGINATOR:

PROPERTY & CONSTRUCTION CONSULTANTS

THE COWYARDS BLENHEIM PARK OXFORD ROAD WOODSTOCK, OX20 1QR

TEL: 01993 815000