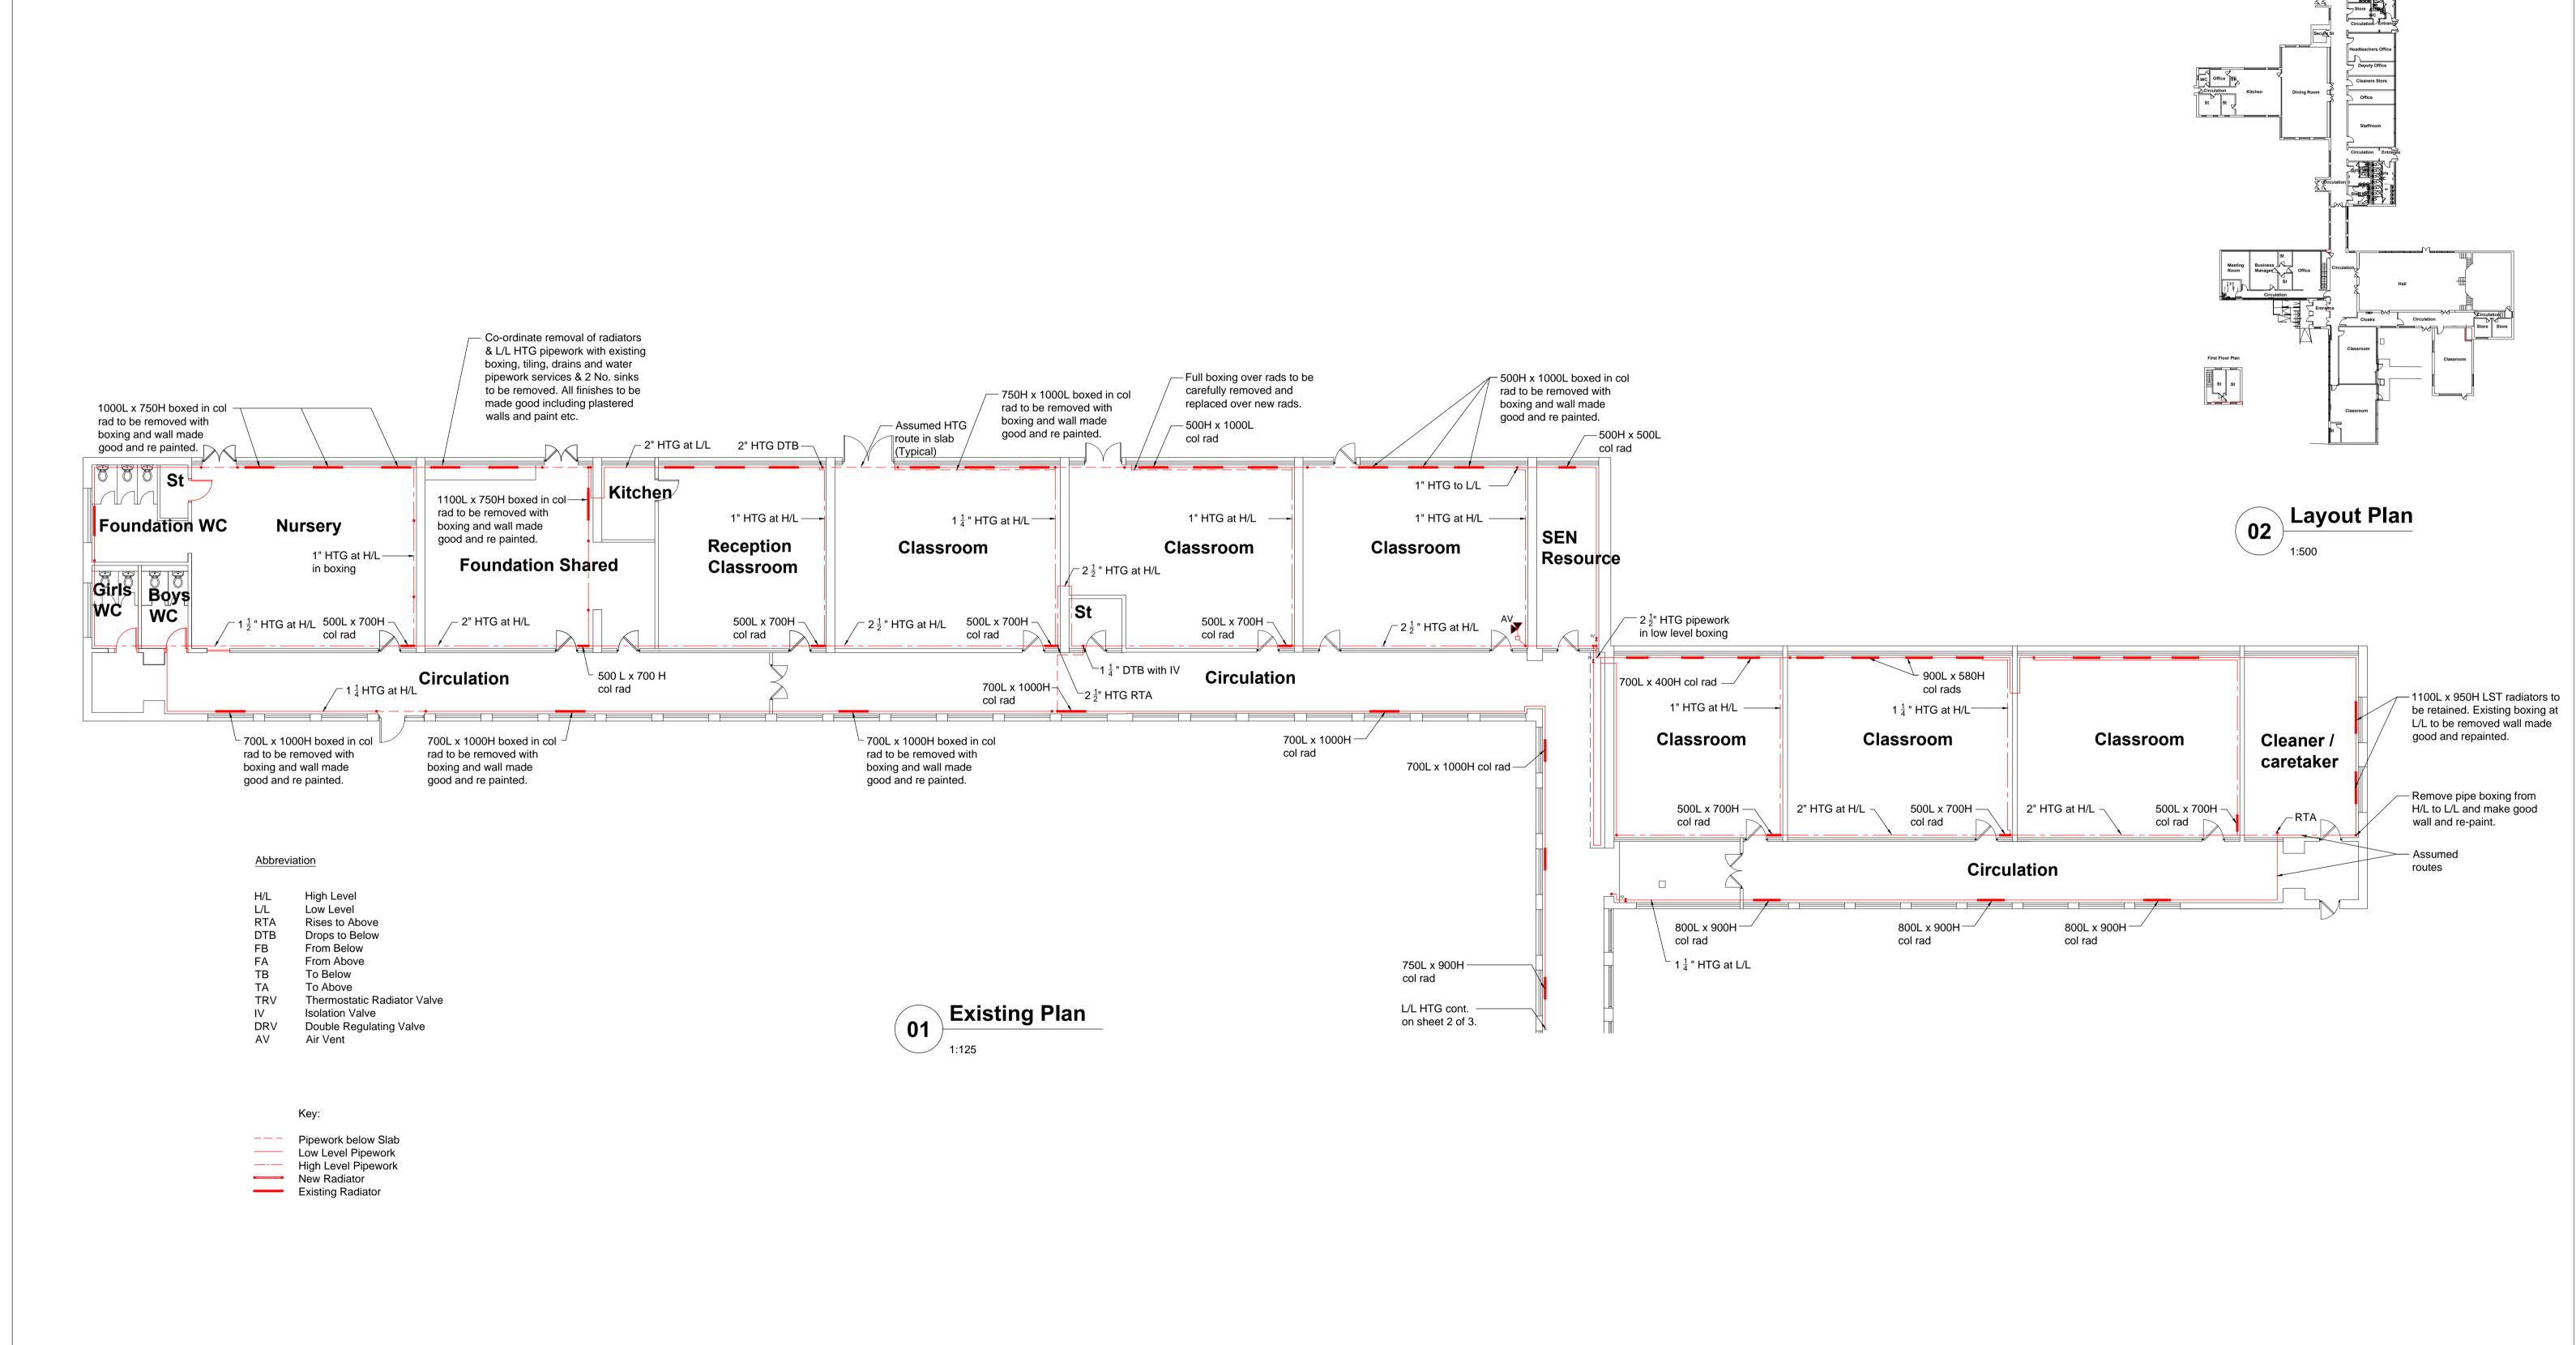

Wellspring Trust Academy

Existing Plan Sheet 1 of 3

Forest Academy Heating Replacement

RESPONSIBILITY IS NOT ACCEPTED FOR OTHERS SCALING DIRECTLY FROM THIS DRAWING. DO

ORIGINAL SHEET SIZE

File Path: G:Working Documentation - Projects\Design Folden\2019\_Projects\07-17-19-1-1181 The Forest Academy Heating Replacement\2.02\_Drawings\3.0\_Mechanical\02\_Model\1911181 Model.dwg, Saved: 24 April 2019 12:12:17, By: Twigg , Aiden