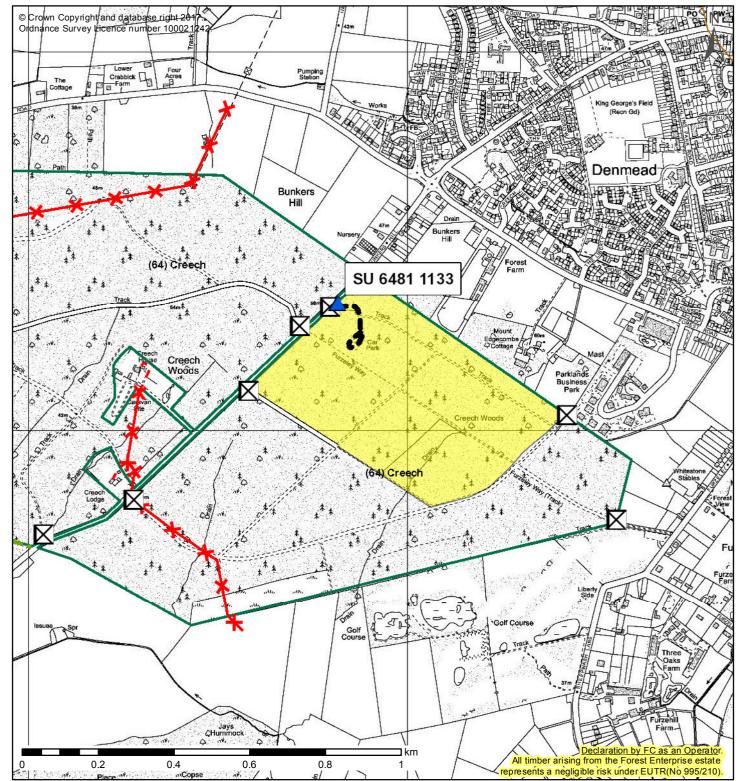

2. Roads and Access

Eng. - Service - Estate Maintenance -Contract Type:

A4 Scale:1:10,000

**Facilities** 

Contract Name:

Prepared By: Simon James

WW Warden 18 Contract No:

South England

28/11/2017

Framework/

**Extent Name:** 

Forest District:

Date Prepared:

Service Contract:

Contract Manager: Simon James

Contract Status: Open

2. Roads and Access

Eng. - Service - Estate Maintenance -Contract Type:

Simon James

A4 Scale:1:10,000

**Facilities** 

WW Warden 18 Contract No:

South England

Date Prepared:

Prepared By:

Framework/

28/11/2017

Service Contract:

Forest District:

Contract Name:

Contract Manager: Simon James

Contract Status: Open 2 **Extent Name:** 