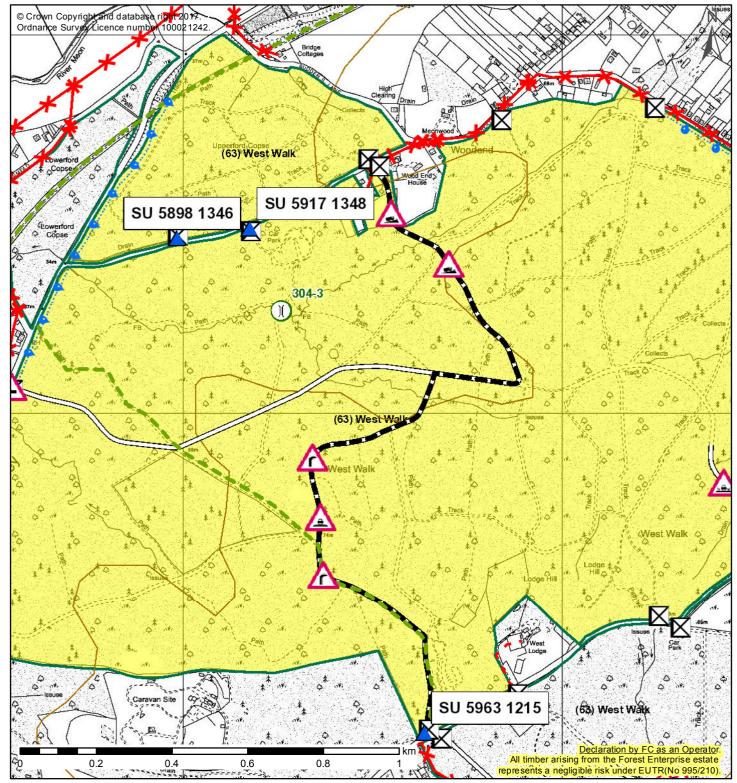

2. Roads and Access

Eng. - Service - Estate Maintenance -Contract Type:

A4 Scale:1:10,000

**Facilities** 

Contract Name:

Prepared By: Simon James

WW Warden 18 Contract No:

South England

28/11/2017

Framework/

**Extent Name:** 

Forest District:

Date Prepared:

Service Contract:

Contract Manager: Simon James

Contract Status: Open

2. Roads and Access

Eng. - Service - Estate Maintenance -Contract Type:

Simon James

A4 Scale:1:10,000

**Facilities** 

WW Warden 18 Contract No:

South England

Date Prepared:

Prepared By:

Framework/

28/11/2017

Service Contract:

Forest District:

Contract Name:

Contract Manager: Simon James

Contract Status: Open 2 **Extent Name:** 