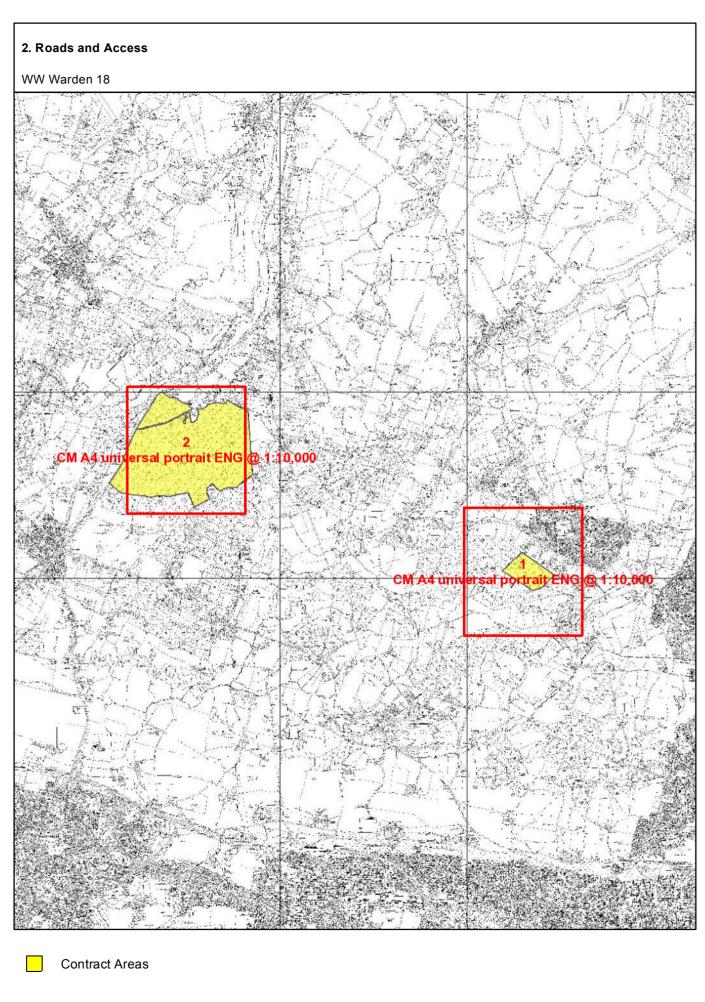

2. Roads and Access

Eng. - Service - Estate Maintenance -Contract Type:

A4 Scale:1:10,000

**Facilities** 

Contract Name:

Prepared By: Simon James

WW Warden 18 Contract No:

South England

28/11/2017

Framework/

**Extent Name:** 

Forest District:

Date Prepared:

Service Contract:

Contract Manager: Simon James

Contract Status: Open

2. Roads and Access

Eng. - Service - Estate Maintenance -Contract Type:

Simon James

A4 Scale:1:10,000

**Facilities** 

WW Warden 18 Contract No:

South England

Date Prepared:

Prepared By:

Framework/

28/11/2017

Service Contract:

Forest District:

Contract Name:

Contract Manager: Simon James

Contract Status: Open 2 **Extent Name:** 

| 2. Roads and Access |                                        |
|---------------------|----------------------------------------|
| WW Warden 18        |                                        |
| <u> </u>            | Access Points Contract Areas           |
| U                   | Turning Points                         |
| A                   | Hazard - Curve                         |
| <u>~</u>            |                                        |
| 4                   | Hazard - Deformation                   |
|                     | Hazard - Excessive Camber              |
| Δ                   | Hazard - Excessive Crossfall           |
| Δ                   | Hazard - Gradient                      |
| Δ                   | Hazard - Other Overhead                |
| Δ                   | Hazard - Sub-Standard Bridge Approach  |
| Δ                   | Hazard - Sub-Standard Junction         |
| ▲                   | Hazard - Sub-Standard Road Width       |
| Δ                   | Hazard - Vegetation                    |
| $\boxtimes$         | Gates/Cattle Grids/Barriers            |
| 1                   | Masts/Aerials                          |
| X                   | Fords                                  |
| 0                   | Bridges                                |
| <b>←</b>            | Overhead powerline                     |
| _                   | Underground powerline                  |
| <del>_</del>        | Gas Pipelines                          |
| <b>\$</b>           | Water Pipelines                        |
| -                   | PROW (Eng.)                            |
| •                   | Overhead telephone or fibreoptic       |
|                     | Underground telephone or fibreoptic    |
| -                   | Forest Road Access Route               |
| <del></del>         | Off-Road Access Route                  |
| =                   | Roads                                  |
|                     | No Go Areas                            |
| $\mathbb{Z}$        | Reservoirs                             |
|                     | Bartholomew 200k Contours (Lines) (GB) |
|                     | Blocks                                 |