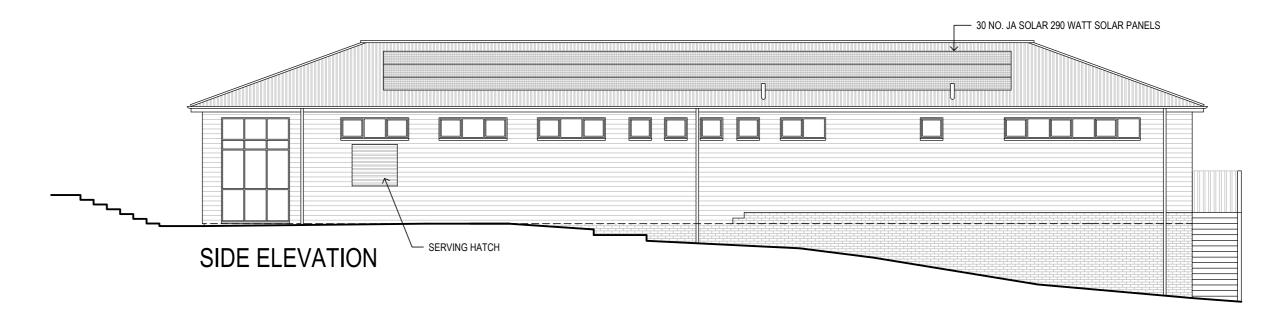

## BATTLE RECREATION GROUND NORTH TRADE ROAD BATTLE

for Battle Town Council

PROPOSED ELEVATIONS - PAVILION

DRAWN BY - JRPL

DATE - SEPTEMBER 2019 SCALE - 1:100 @ A2

DRAWING No. 5744 / 2019 / 2 / E