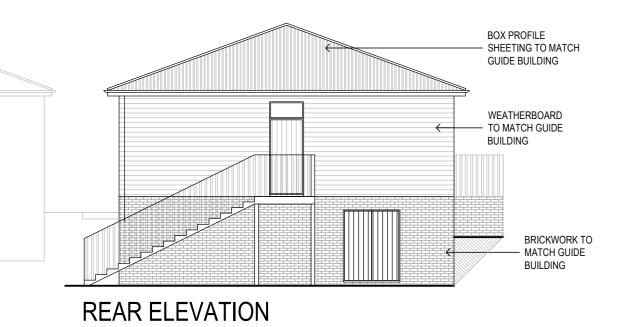

## BATTLE RECREATION GROUND NORTH TRADE ROAD BATTLE

for Battle Town Council

PROPOSED ELEVATIONS - PAVILION

DRAWN BY - JRPL

DATE - SEPTEMBER 2019 SCALE - 1:100 @ A2

DRAWING No. 5744 / 2019 / 2 / E