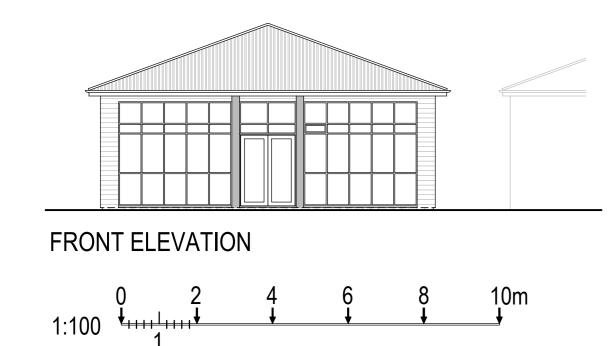

## BATTLE RECREATION GROUND NORTH TRADE ROAD BATTLE

for Battle Town Council

PROPOSED ELEVATIONS - PAVILION

DRAWN BY - JRPL

DATE - SEPTEMBER 2019 SCALE - 1:100 @ A2

DRAWING No. 5744 / 2019 / 2 / E