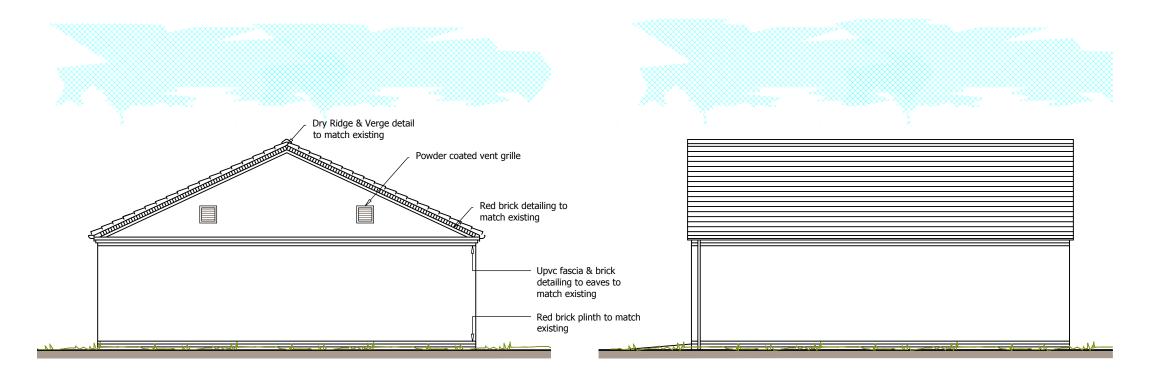

## Proposed Rear Elevation (North) Scale 1:100

0m 2m 6m 8m 10m Scale 1:100

## Proposed Side Flevation

| Proposed Side | E EIEVALIOI (East) |
|---------------|--------------------|
| Scale 1:100   |                    |

| Drawing Title       |          |
|---------------------|----------|
| Proposed Elevations |          |
| Drawing No.         | 4418-103 |