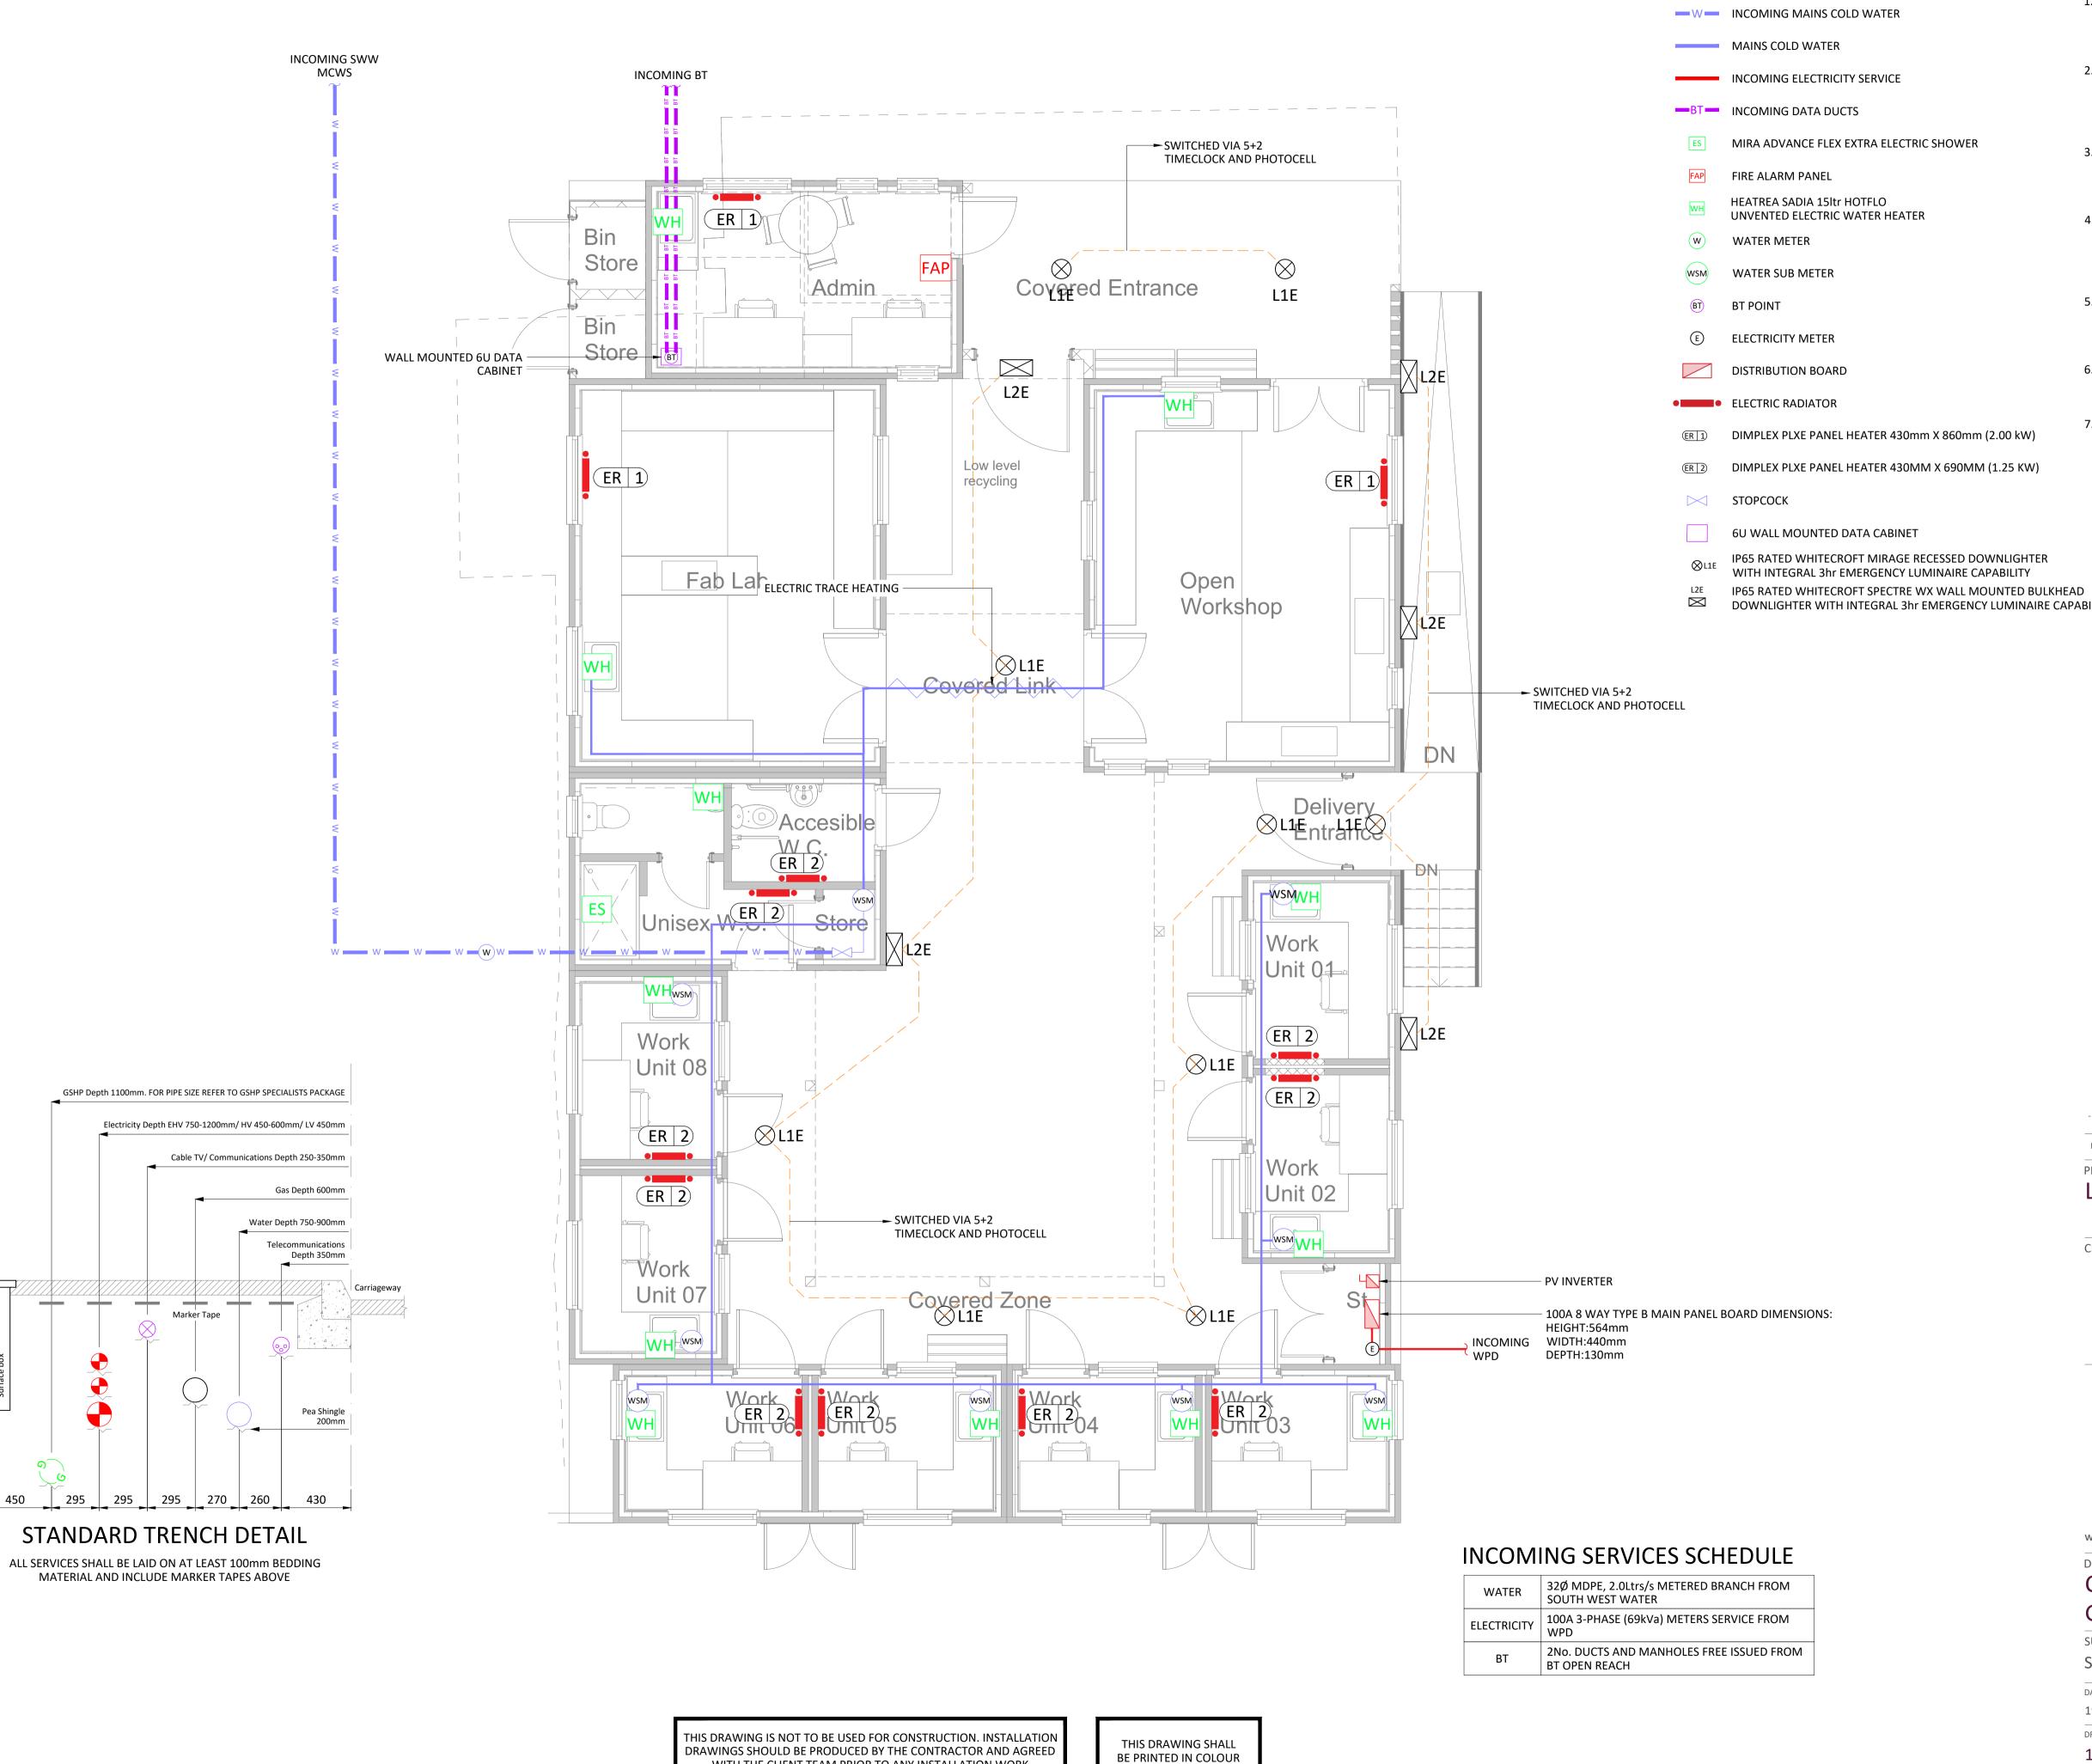

## PROJECT Liskeard CLLD Scheme

CLIENT

## Combined M&E Layout **Ground Floor**

SUITABILITY **S2 - FOR INFORMATION** 

SCALE

DRWN BY 1:50 - A1 LMS

СНК ВҮ LXJ

APVD BY NJS **REVISION No.** 

S2 - P01

DRAWING NUMBER 1631MLC-MET-00-DR-M-9001