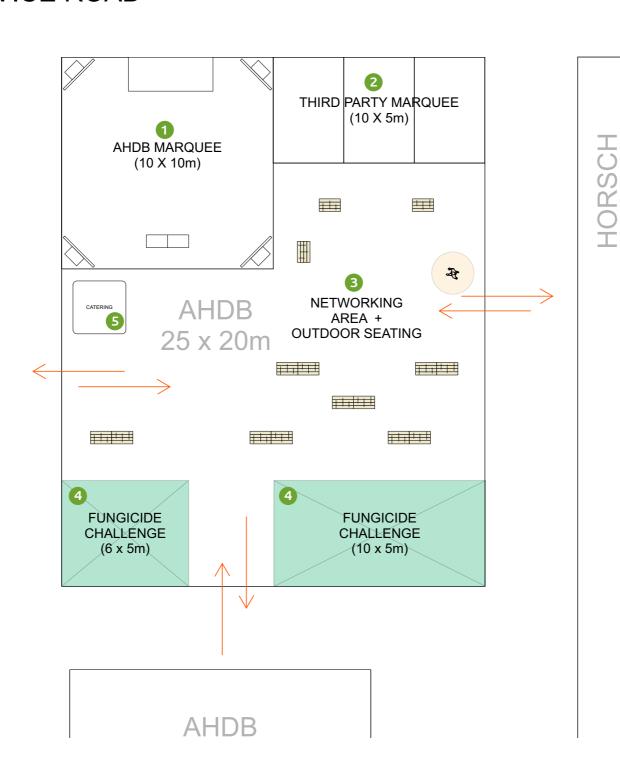

# Floorplan Option 1

### **SERVICE ROAD**

Aitchison Agri

DIRECT DRILL DEMO

Key:

HORSCH

- 1 AHDB Marquee (25x10m)
- 2 Third Pary Area inside Marquee
- 3 Networking Area + Outdoor Seating
- 4 Fungicide Challenge