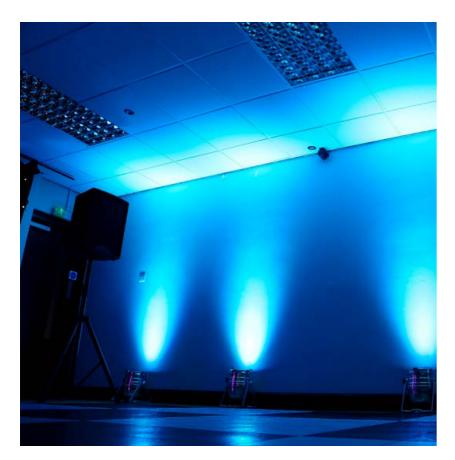

# Marquee

Clean, neat if possible creative marquee

**AHDB** 

Clean, branded stand, with elements of natural materials, possibly LED lighting