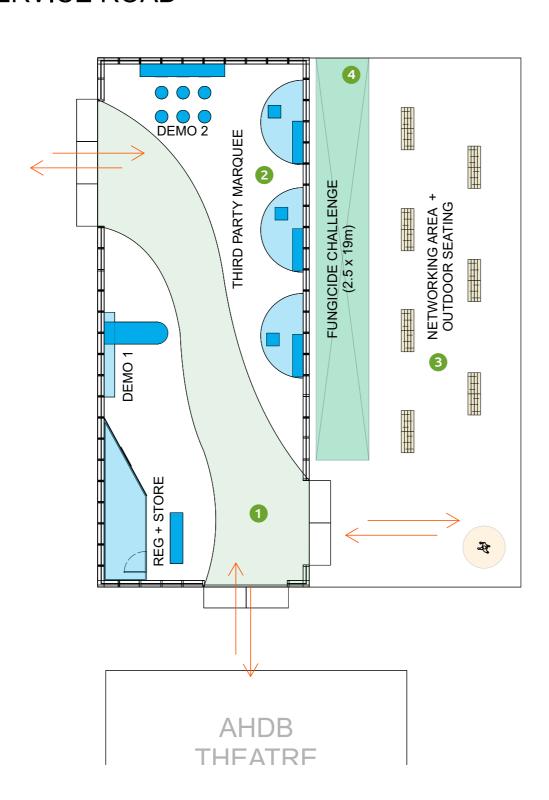

# Floorplan Option 1

### SERVICE ROAD

Aitchison Agri

DIRECT DRILL DEMO

#### Key:

- 1 AHDB Marquee (10x10m)
- 2 Third Pary Marquee
- 3 Networking Area + Outdoor Seating
- 4 Fungicide Challenge
- Catering