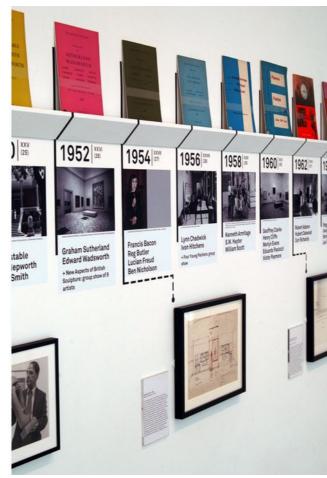

## Demo 1: Recommended List

RL through the ages, a time of our publications

Looking at Prevent, Detect, Control, pick a pest and chose which method of control you would go? Matching the pest to pesticide