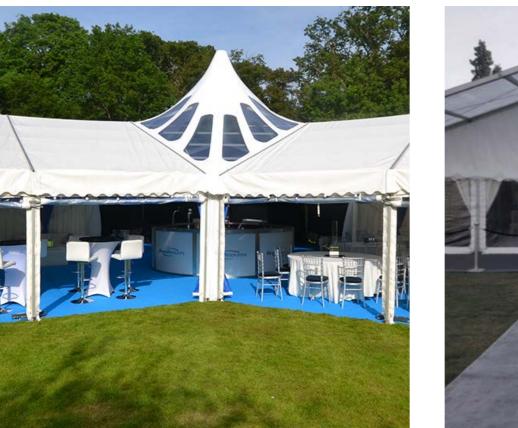

# Marquee

Clean, neat if possible creative marquee

**AHDB** 

Clean, branded stand, with elements of natural materials, possibly LED lighting