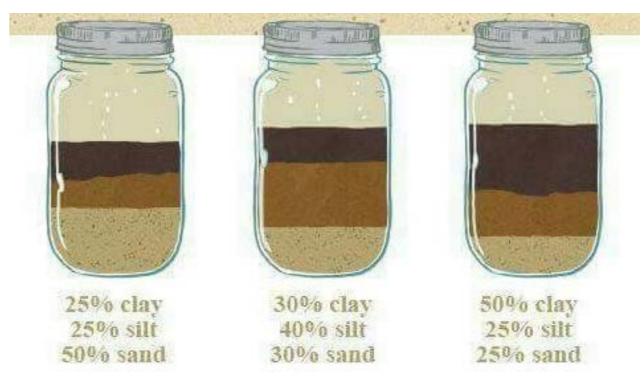

### Demo 2: Techinical Area

TBC showcasing soil/slides of soil? What makes up a good soil?

touch free - printing the slides of the soil and presenting them in an engaing way