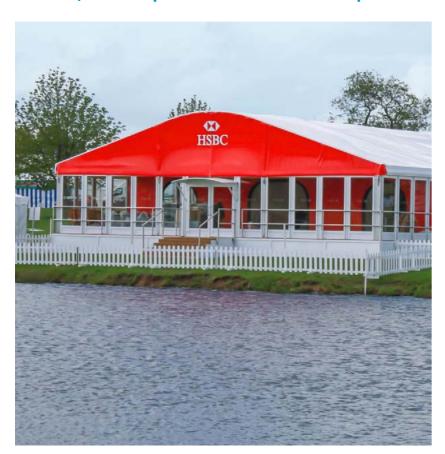

# Marquee

Clean, neat if possible creative marquee

**AHDB** 

Clean, branded stand, with elements of natural materials, possibly LED lighting