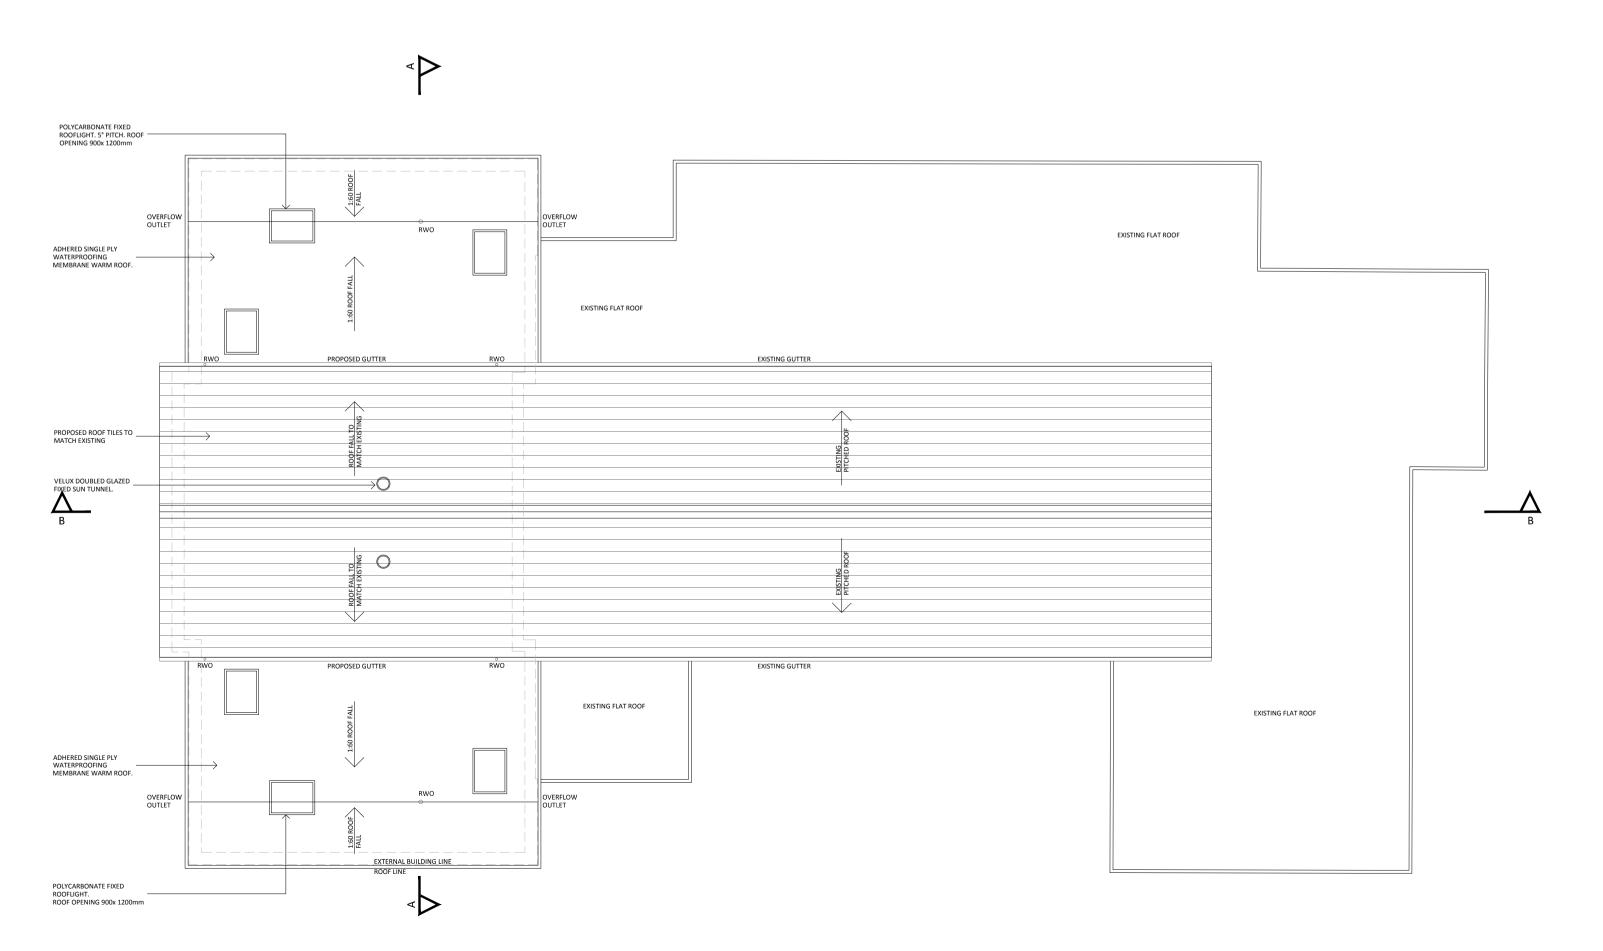

## GA GROUND FLOOR PLAN

GA ROOF PLAN

NOTES

This drawing to be read in accordance with the specification/Bills of Quantities and related drawings.

No Dimensions to be scaled from this drawing. All stated dimensions to be verified on site and the Architect notified of any discrepancies.

TO BE READ IN CONJUNCTION WITH THE FOLLOWING DRAWINGS:

8067\_201 - PROPOSED GA SECTIONS 8067\_301 - PROPOSED GA ELEVATIONS

THE EXISTING FLAT ROOF INTERNAL DRAINAGE OUTLETS ARE TO BE RETAINED. LOCATION OF OUTLET POINTS TO BE CONFIRMED BY SITE INVESTIGATION.