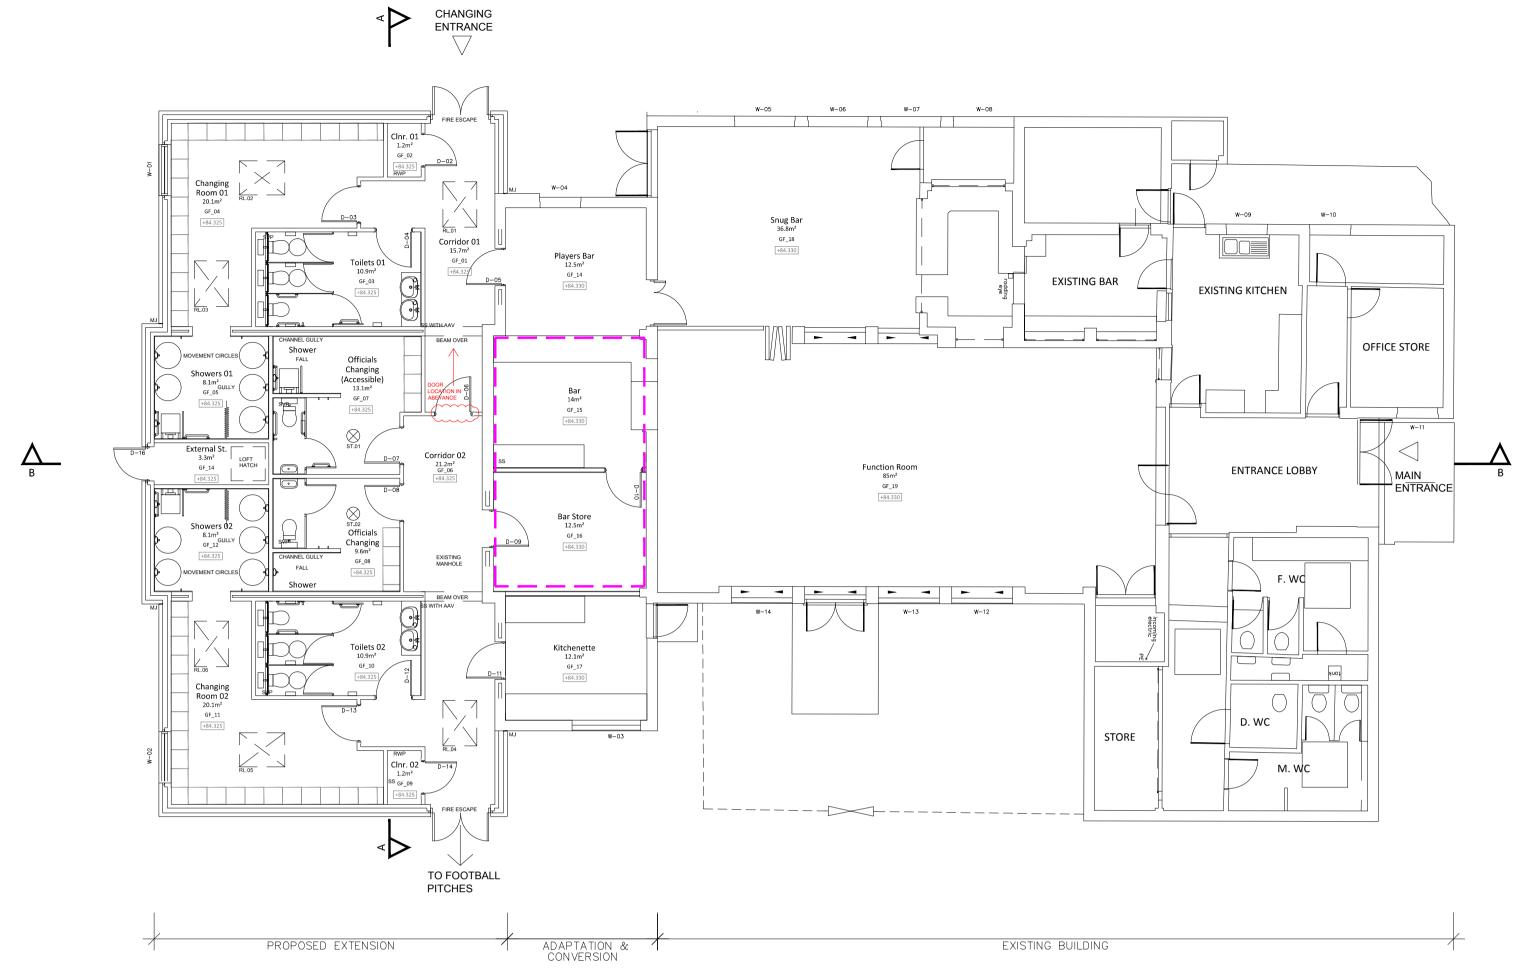

## GA GROUND FLOOR PLAN

GA ROOF PLAN

NOTES

This drawing to be read in accordance with the specification/Bills of Quantities and related drawings.

No Dimensions to be scaled from this drawing. All stated dimensions to be verified on site and the Architect notified of any discrepancies.

PLEASE NOTE THE EXISTING FFL IN THIS AREA IS CURRENTLY RAISED AND WILL NEED TO BE AMENDED TO THE LEVEL SHOWN IN THE

| A 17.05.19 ADDITION OF SECTION LINE ANNOTATION & KITCHENETTE FURNITURE, AMENDMENT MADE TO OFFICIALS CHANGING AREA & LOFT HATCH MOVED TO EXTERNAL STORE |    |          |  |  |
|--------------------------------------------------------------------------------------------------------------------------------------------------------|----|----------|--|--|
|                                                                                                                                                        | FO | R TENDER |  |  |
|                                                                                                                                                        |    |          |  |  |