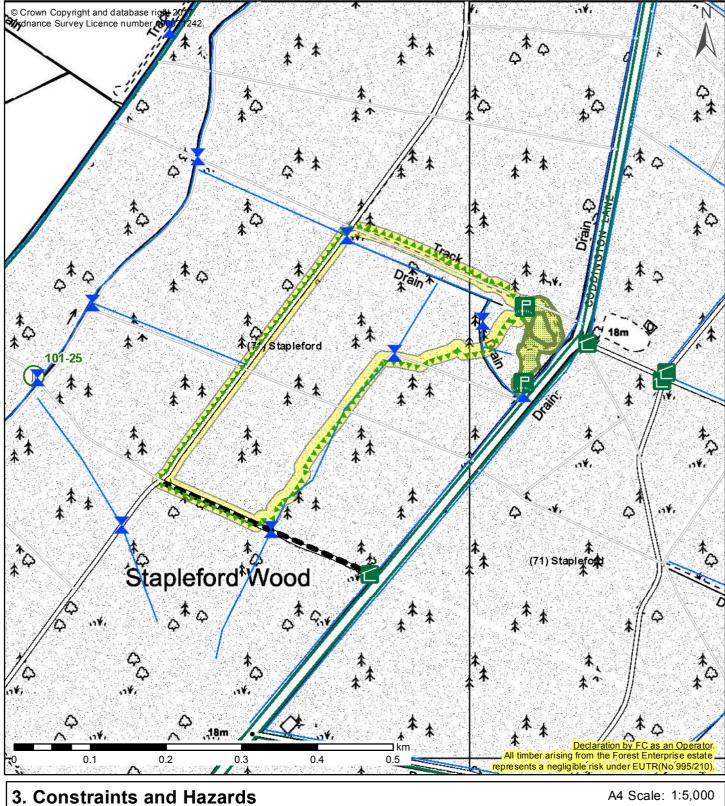

## 3. Constraints and Hazards

## Grass cutting, Sherwood South & North, Stapleford Wood FEE/0398 Stapleford

Signs - Prohibition **Off-Road Access Route**  $\circ$ -Signs - Threshold Drains Signs - Warning/Diversion Watercourses Signs - Other  $\leftarrow$ Fences (Eng.) 4 Goalposts Other Trails  $\infty$ Art Feature **Ranger Access**  $\leq$ **Built Feature** Third Party Access Α Exercise Rides **▲**<sup></sup> Forest Entrance 22.22 Walls <u>....</u> \_\_\_\_ Roads Forest Furniture X No Go Areas  $\bigcirc$ Miscellaneous  $\overline{M}$ Heritage Features Impact Zone Play Equipment Heritage Designations Impact Zone Signage **Conservation Sites Impact Zone** 3<sup>00</sup>6 Viewpoint 1 Orienteering Masts/Aerials Shelter building <u>ال</u> Dams Off road cycling X Culverts Hunting X Fords Climbing (10) Bridges Forest School Water Supply Points Wild camp area R Mineshafts **Recreation Areas** × × × 4 Heritage Features **FR Experiment Sites**  $\square$ Battlefield **T**. Mine Areas  $\square$ Listed Building Quarries  $\square$ Other Reservoirs  $\mathbb{Z}$ Park and Garden **Open Water**  $\mathbb{Z}$ Scheduled Monument Soft Ground Areas ← Overhead powerline  $\overline{\mathcal{D}}$ Steep Ground Areas \_ Underground powerline ::: Sites of Special Scientific Interest (SSSI) (Eng.) Gas Pipelines  $\square$ Special Protection Areas (SPA) (Eng.) PROW (Eng.) - $\sim$ Ramsar Sites (Eng.) Overhead telephone or fibreoptic • Special Areas of Conservation (SAC) (Eng.) ----Underground telephone or fibreoptic Blocks **\***---Water Pipelines OS 50k Contours (GB) .... Recreation Routes **Contract Areas** Forest Road Access Route