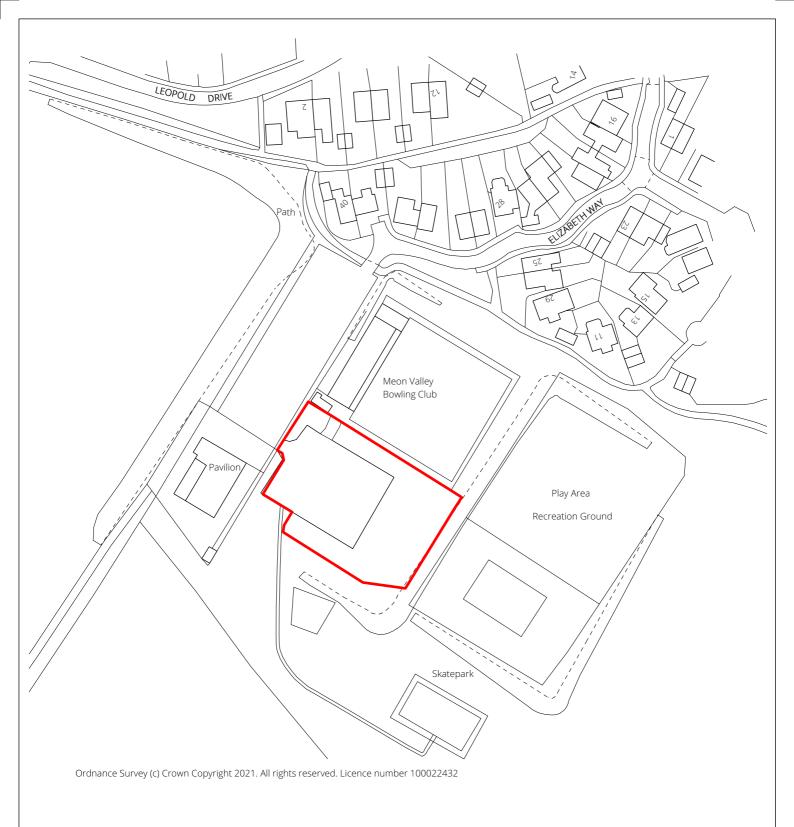

## Site Location Plan

Scale 1:1250

Southern Planning Practice Ltd.

Youngs Yard, Churchfields, Twyford, Winchester SO21 1NN

01962 715770 info@southernplanning.co.uk www.southernplanning.co.uk

© Crown copyright 2021 OS Licence No. 100028555

| CLIENT:  | Bishops Waltham Parish Council                                                | SCALE AT A4: 1:1250 |                                         | DATE: Nov 2021 |     |
|----------|-------------------------------------------------------------------------------|---------------------|-----------------------------------------|----------------|-----|
| PROJECT: | Car Park Extension<br>Priory Park, Elizabeth Way<br>Bishop's Waltham SO32 1SQ | DWG<br>NO.:         | WIN-ALD-1451.01                         | REV:           | Α   |
| TITLE:   | Site Location Plan                                                            | 0                   | 10 20<br>Scale in Metres. (1:1250 @ A4) | 50             | , N |