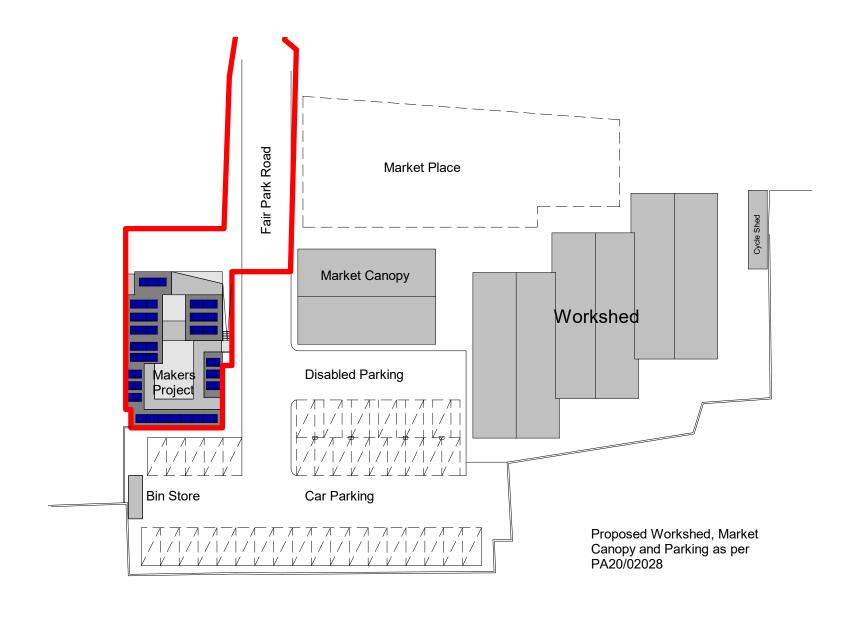

1 Proposed Block Plan 0 25 50 Scale in Metres

PLANS - SITE PLAN - PROPOSED

Project\Sheet

3767 - PBWC - 00 - 00 - DR - A - 1200

S2

3

Purpose of Issue Status Revision

For Information

1:500@A3