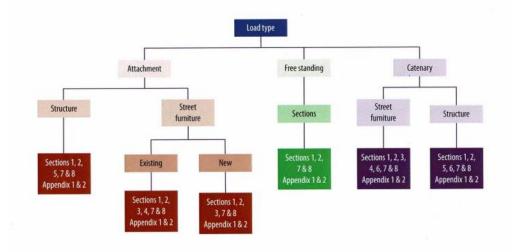

The intention is that the 'lay' person has an overview of what needs to be considered followed by information for the competent person engaged in delivering that activity.

The flow chart below will point you in the right direction by taking you to the appropriate sections of this document.