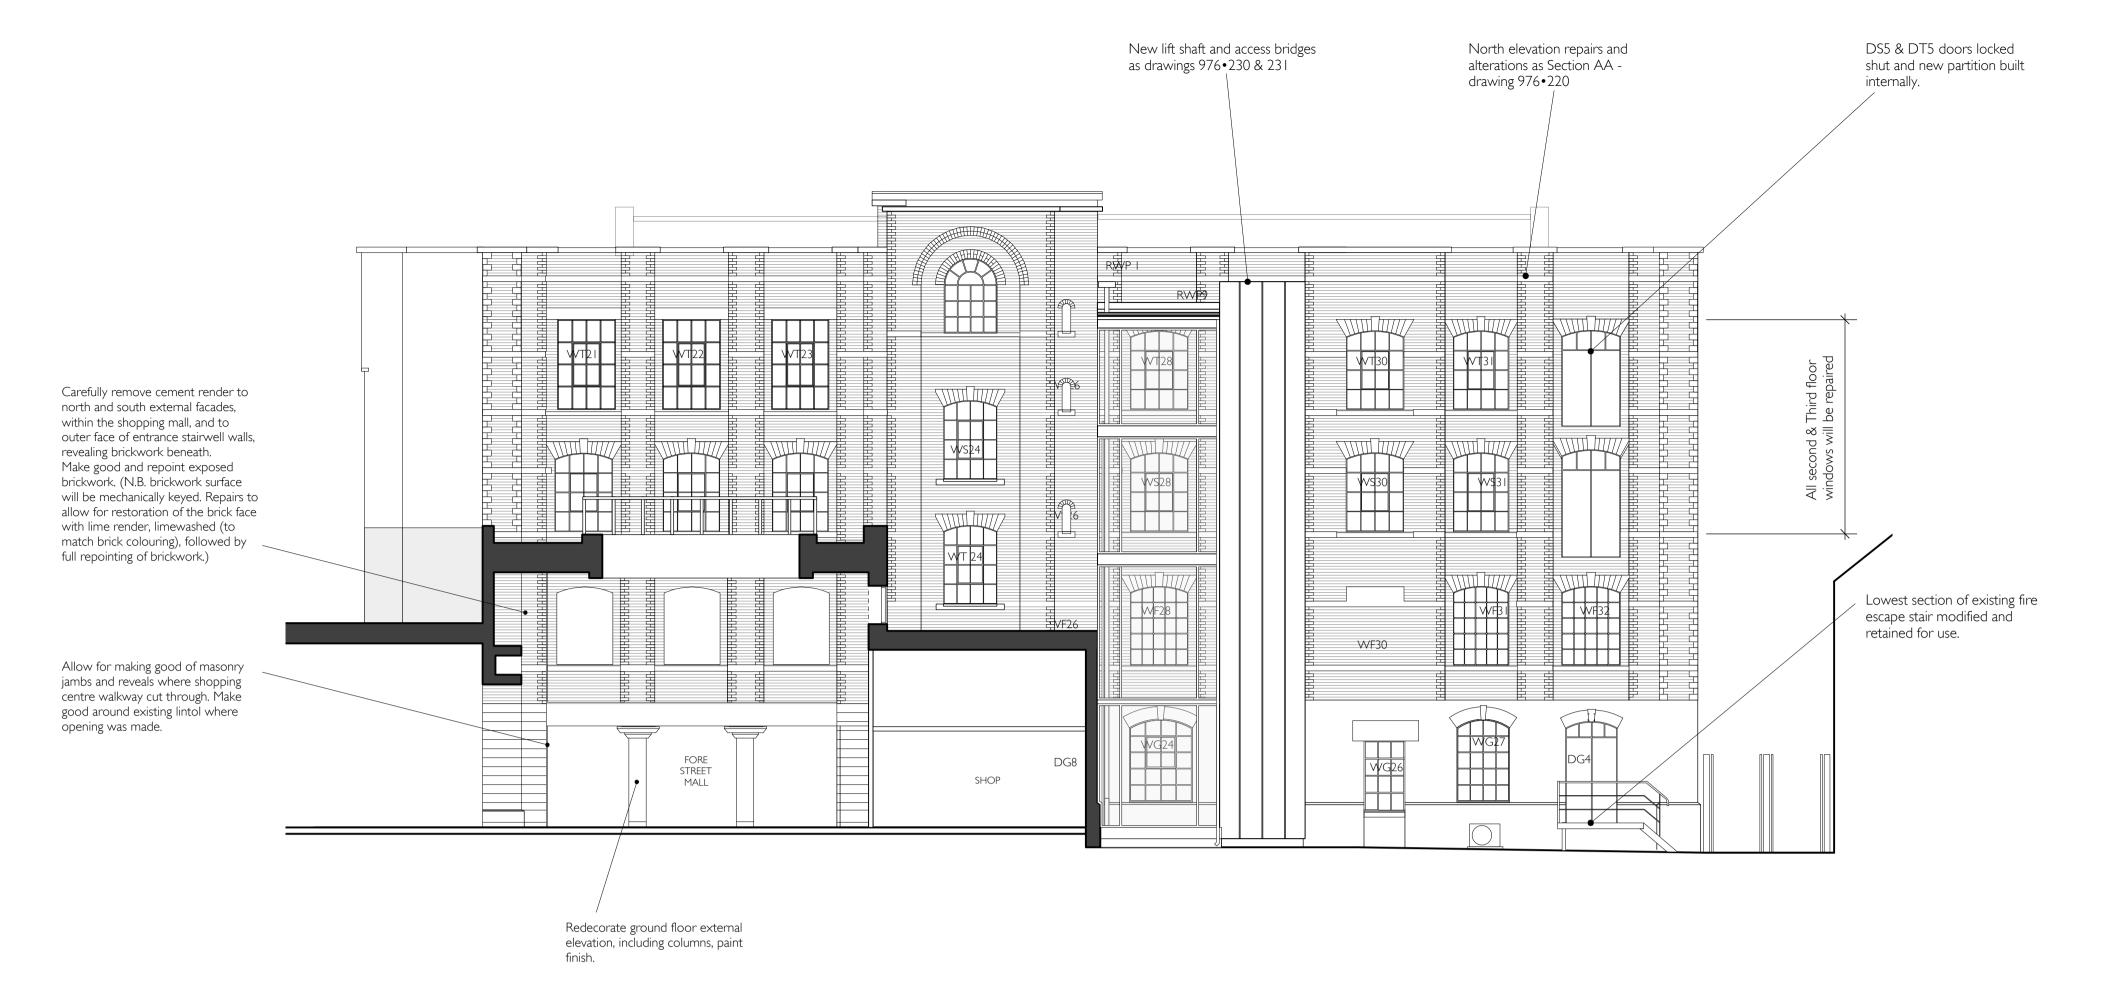

## 210-01 NORTH ELEVATION - PROPOSED 1:100@ A1

Rev B: 08/02/2017 Detail and notes added to show proposed presentation of mill building within shopping centre. DS5 and DT5 doors retained.

Detail and notes added to show proposed presentation of mill building within shopping centre

## 976 / 210B

Trowbridge Museum Redevelopment The Shires, Court Street, Trowbridge Wilts. BA14 8AT

for Trowbridge Town Council NORTH & WEST ELEVATIONS

PROPOSED 1:100 @ A1 June 2016 ARCHITECTON

The Wool Hall 12 St Thomas Street Bristol BS I 6JJ