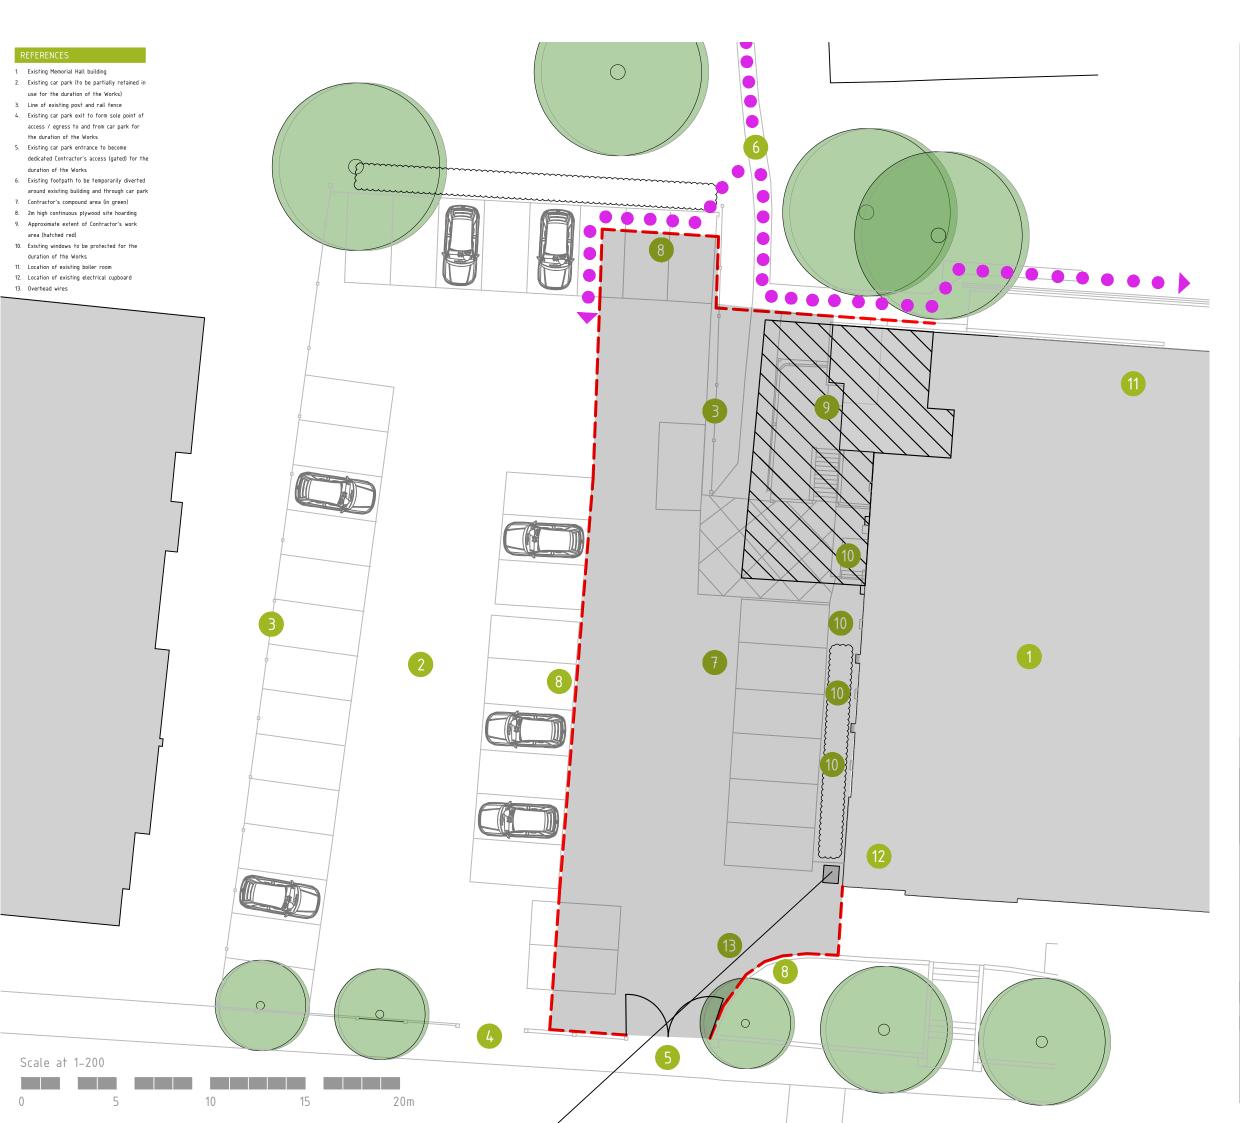

| геу                                                                                                              |                                                                                                                                                                                                        | Amendments                  | Ьу | date          |  |
|------------------------------------------------------------------------------------------------------------------|--------------------------------------------------------------------------------------------------------------------------------------------------------------------------------------------------------|-----------------------------|----|---------------|--|
| Address<br>Foakes Memorial Hall, Stortford<br>Road, Dunmow, Essex CM6 1DG                                        |                                                                                                                                                                                                        |                             |    |               |  |
| <sup>Description</sup><br>Proposed 3 Storey Side Extension<br>Inc. Basement – Contractor's<br>Access + Work Area |                                                                                                                                                                                                        |                             |    |               |  |
| C                                                                                                                | Edward Parsley Associates<br>structural, architectural & planning<br>west END BARN, THE STREET, RAYNE, BRAINTREE, ESSEX, CM77 GRY<br>T 01376 349929<br>e info@epadesign.co.uk<br>w www.epadesign.co.uk |                             |    |               |  |
| Dra<br>Che                                                                                                       | wn JS<br>cked DF                                                                                                                                                                                       | Date Aug 2020<br>Scale room | P  | 'aper<br>A3-I |  |
|                                                                                                                  | proved DF                                                                                                                                                                                              | 1:200                       |    | AJ-L          |  |
| Project                                                                                                          | 11066                                                                                                                                                                                                  | B-07                        |    |               |  |