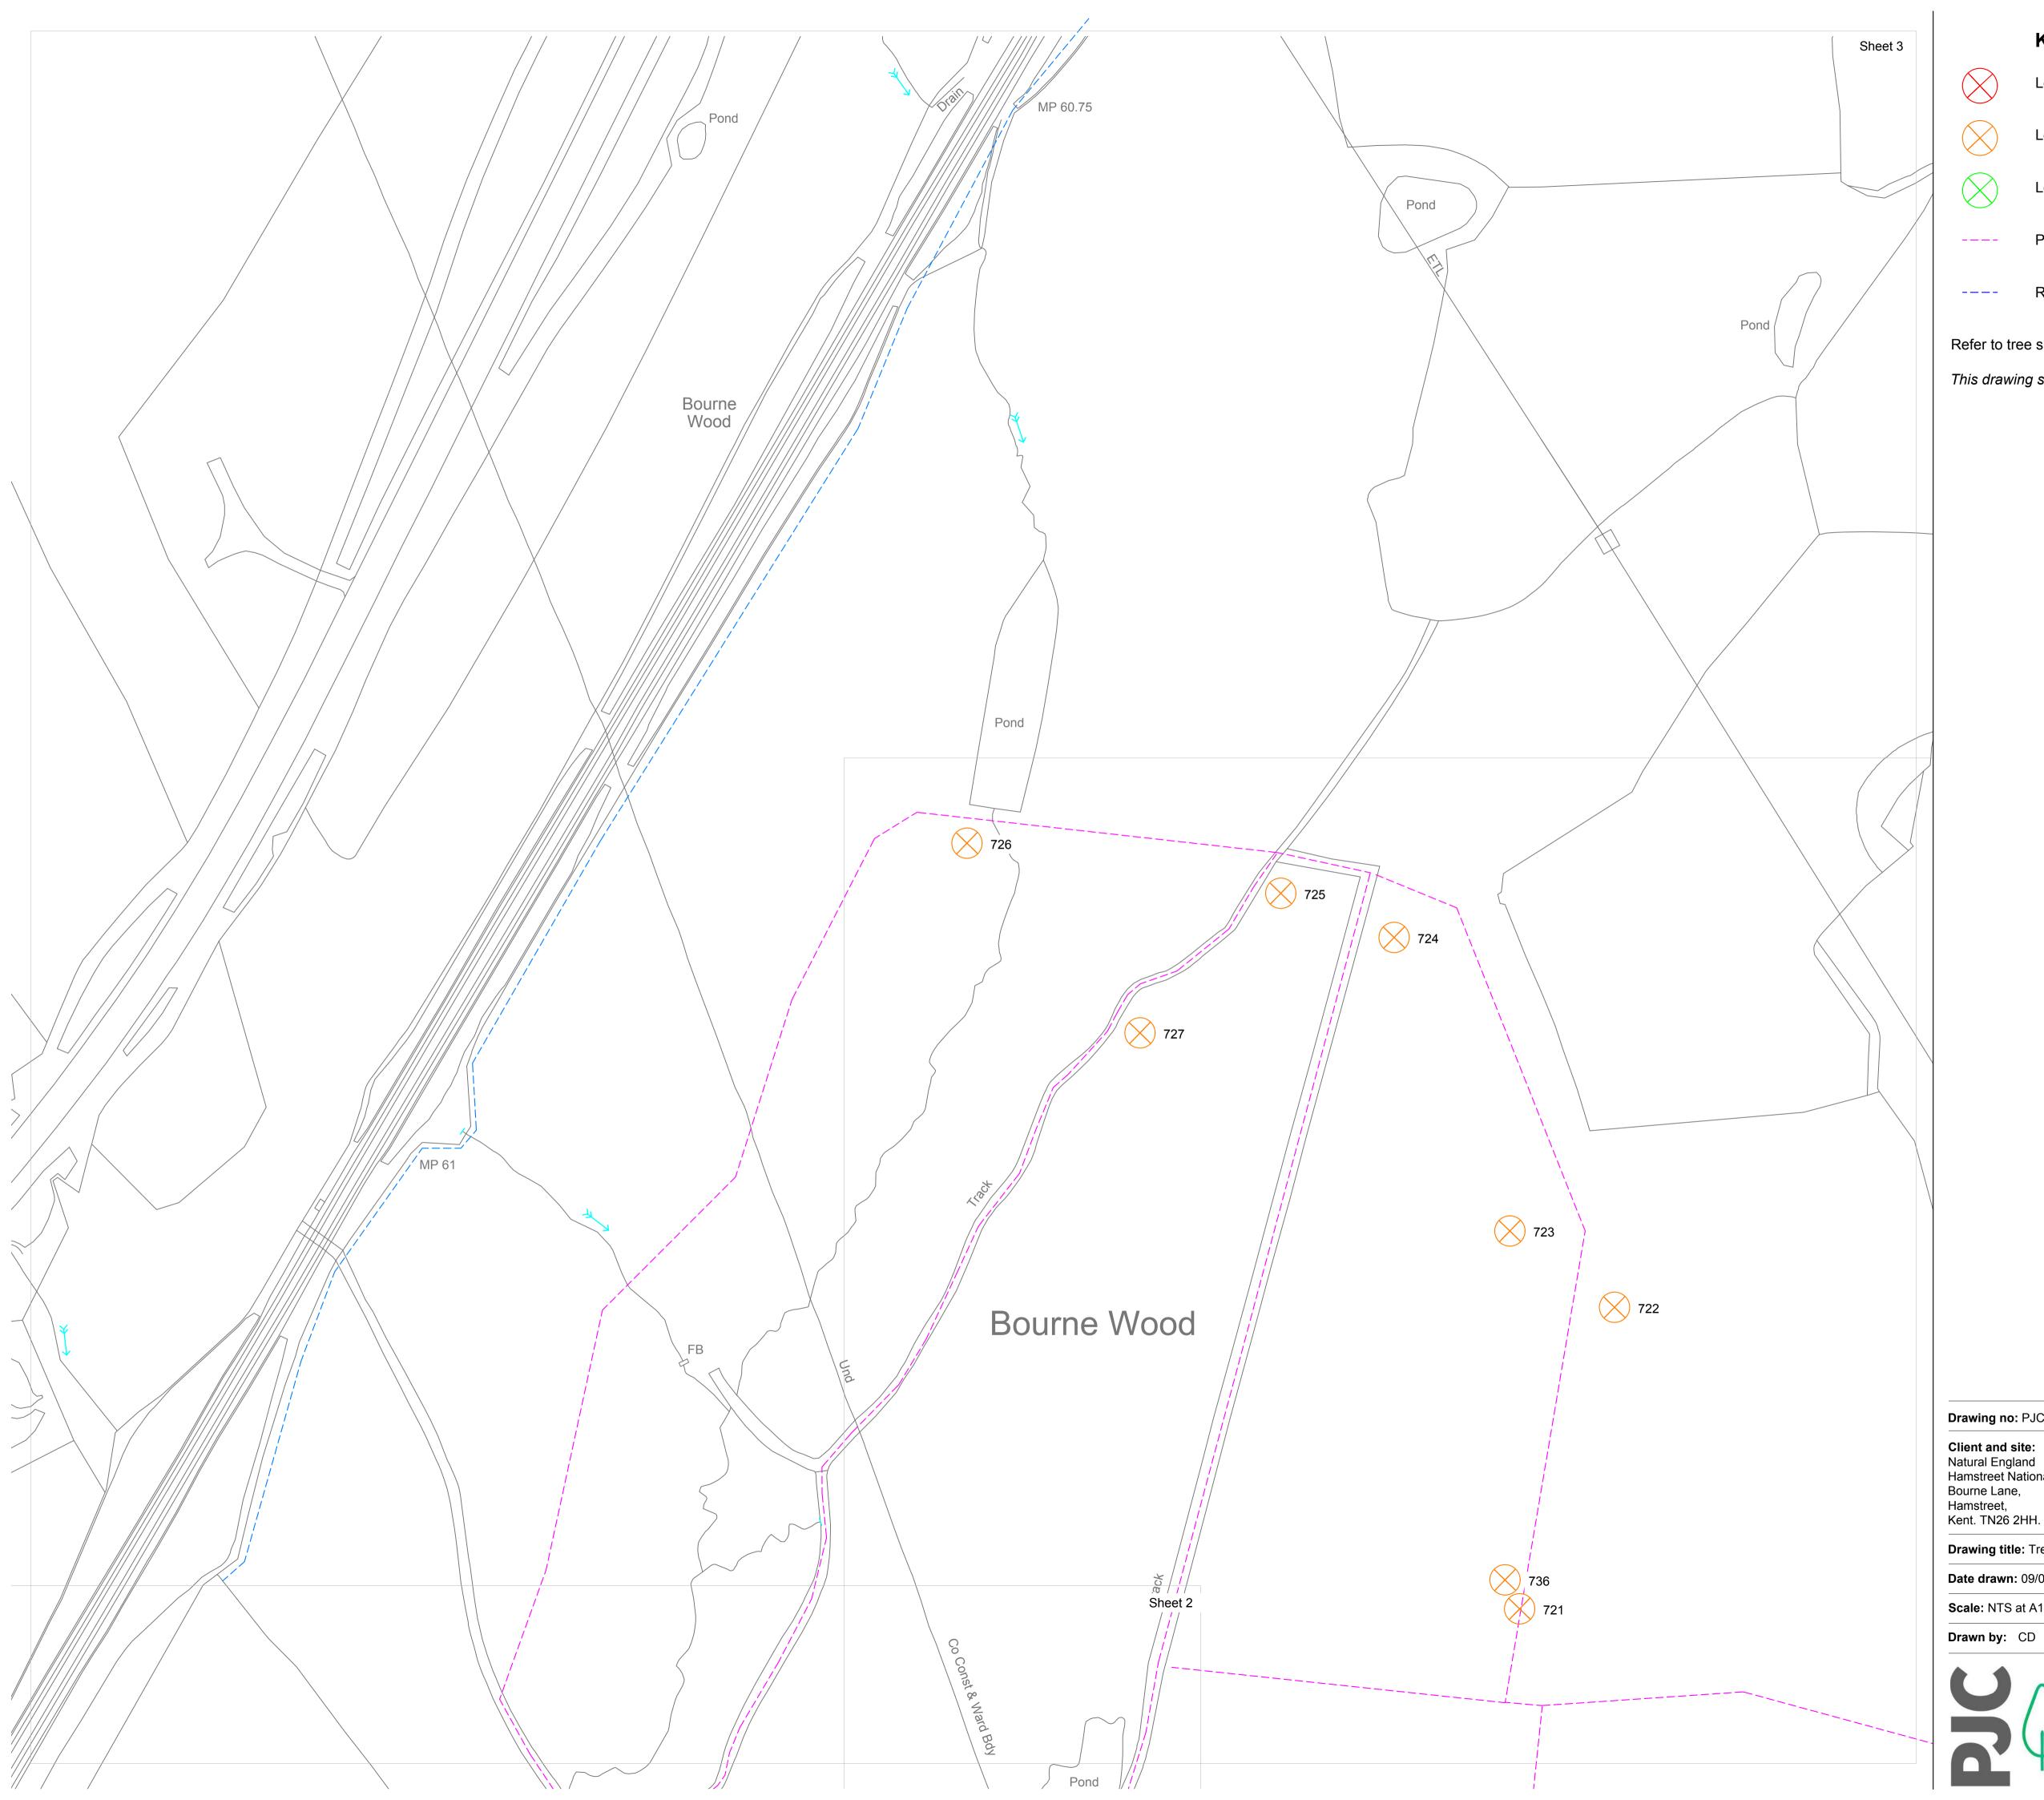

\_\_\_\_

Location of defective tree (immediate works urgency)

Location of defective tree (within 6 months works urgency)

Location of defective tree (non safety critical works urgency)

Permissive paths/Public Rights of Way

Residential/road/railway boundaries

Refer to tree survey schedule document reference PJC/6582/24/01 for tree details . This drawing should be viewed in colour.

Drawing no: PJC/6582/24/01/A Rev: - Sheet number: Sheet 3 of 5

**Client and site:** Natural England Hamstreet National Nature Reserve. Bourne Lane, Hamstreet,

Drawing title: Tree Location Plan

Date drawn: 09/06/2024

Scale: NTS at A1

Drawn by: CD

Checked by: LW

The Watermill, The Mill Business Park, Ashford, Kent TN25 6NU.