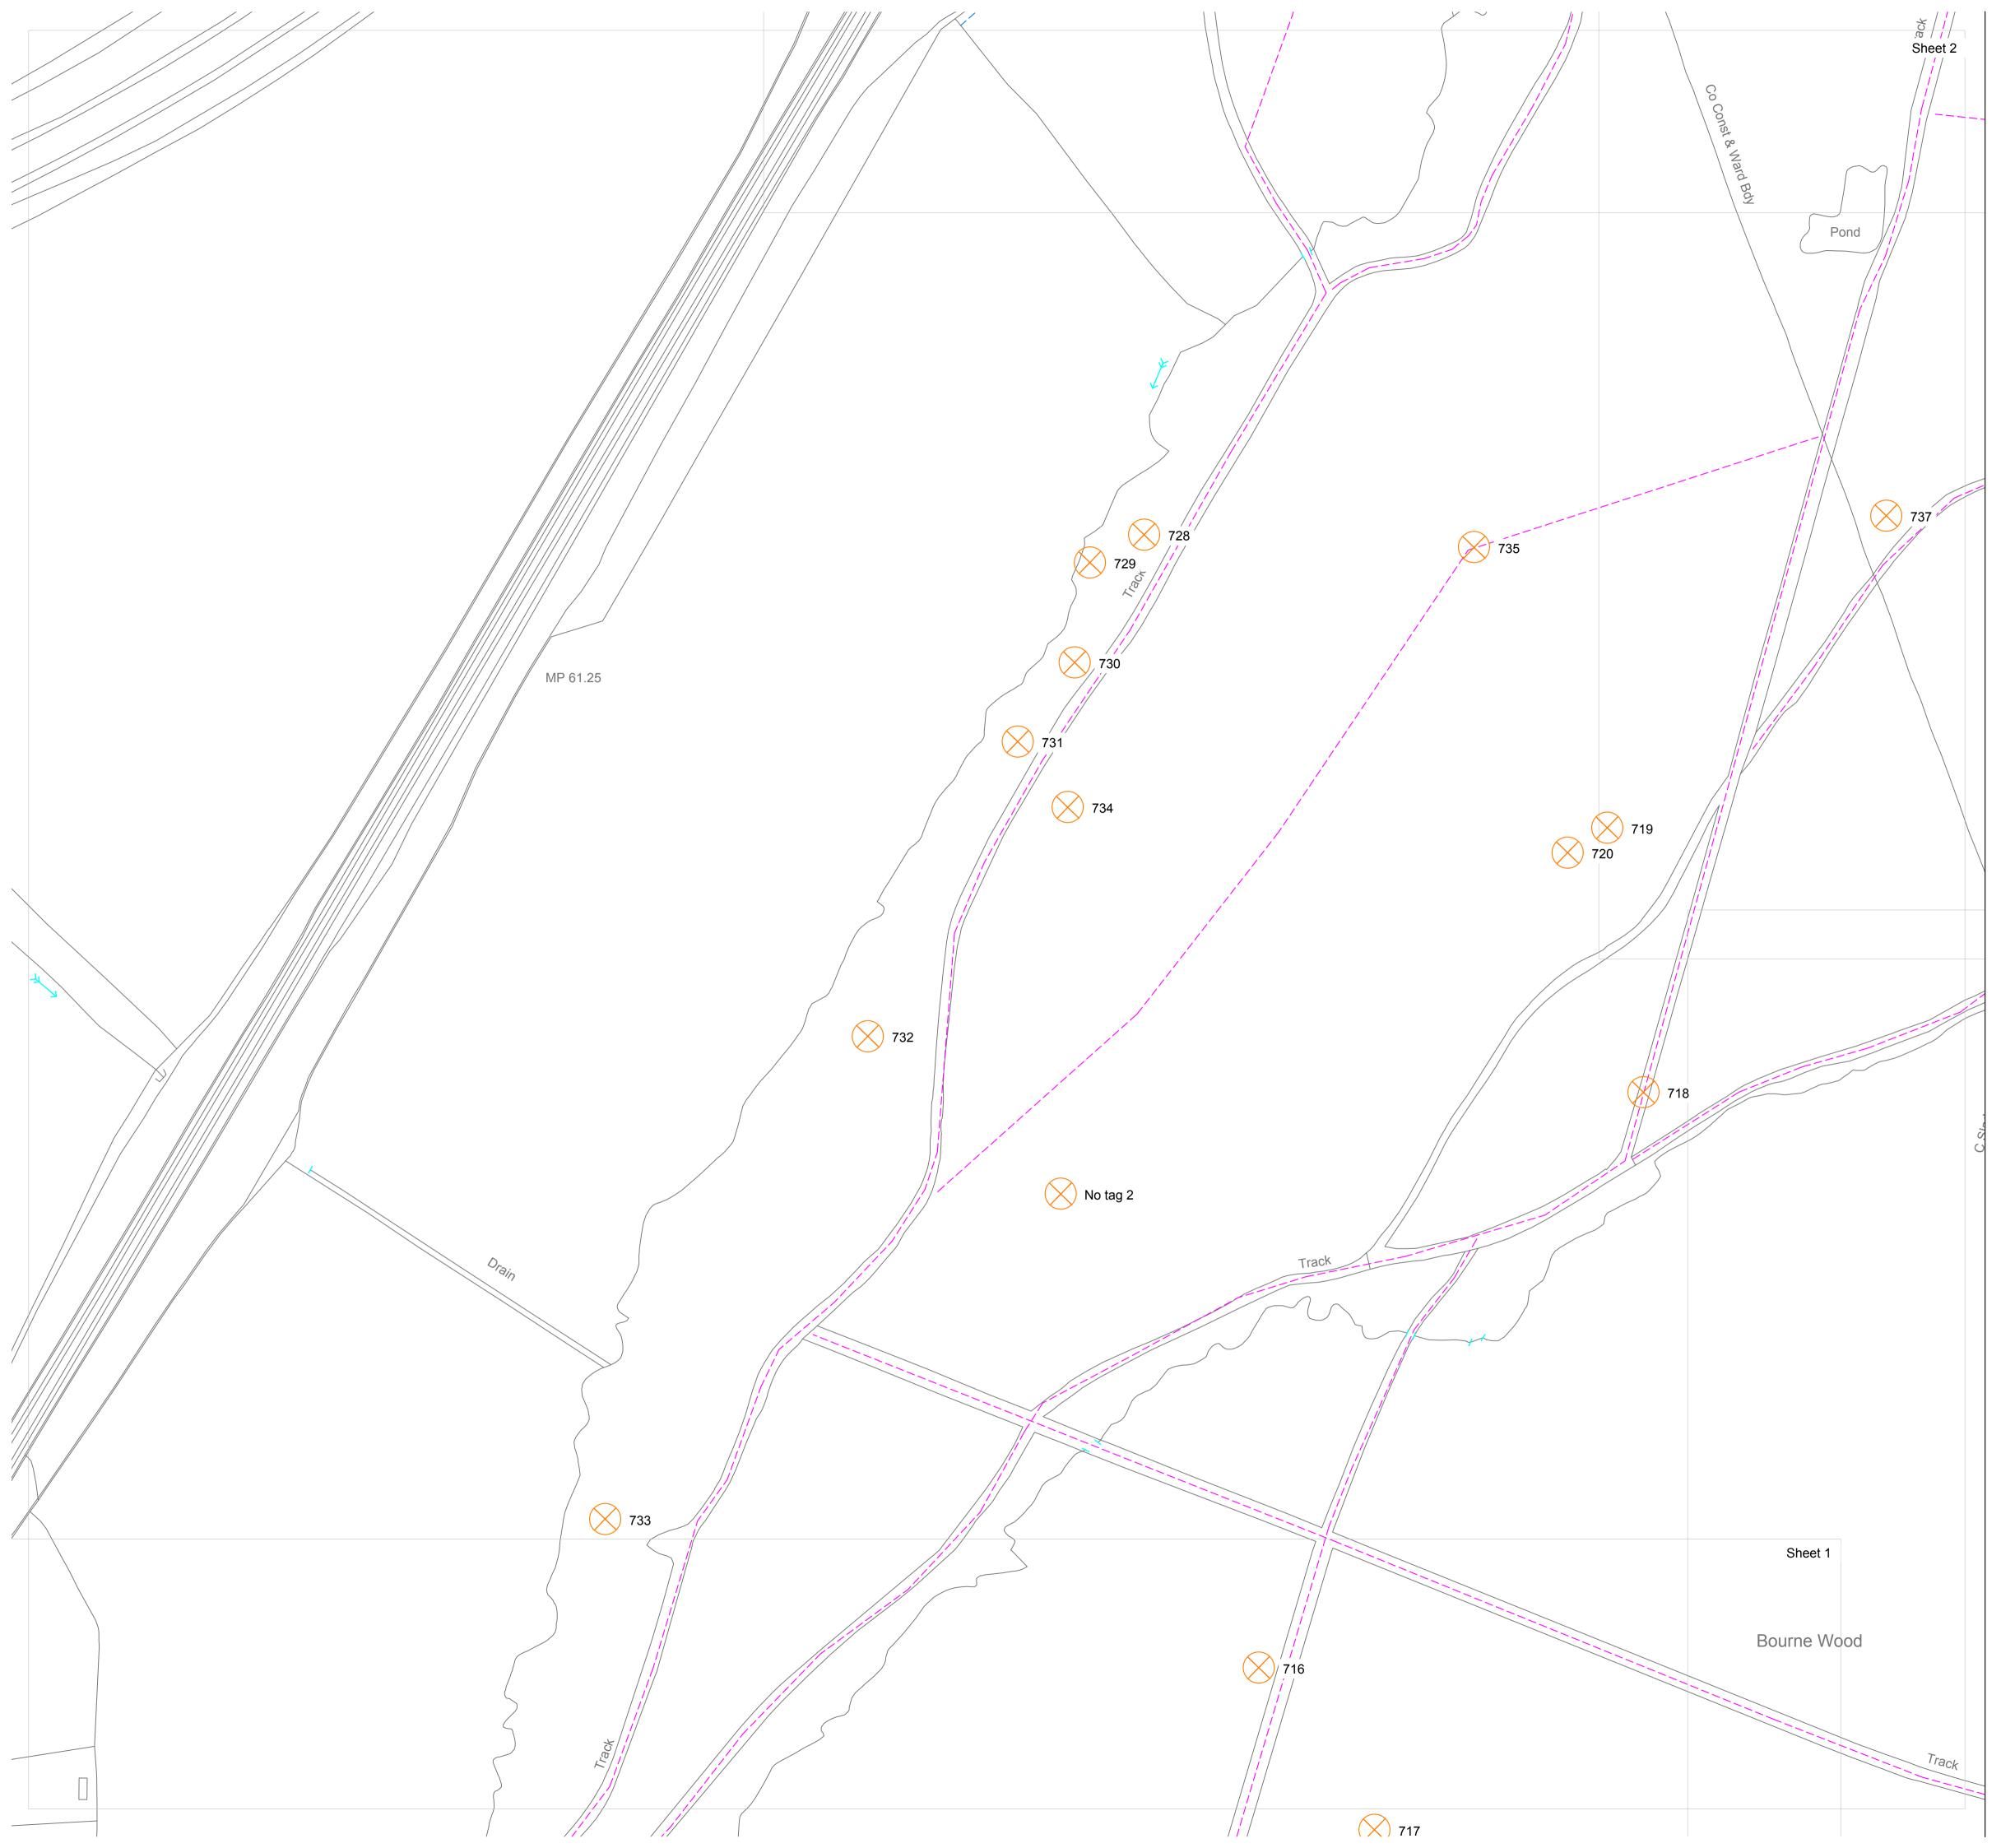

 $\bigotimes$ 

\_\_\_\_

\_\_\_\_

Location of defective tree (immediate works urgency)

Location of defective tree (within 6 months works urgency)

Location of defective tree (non safety critical works urgency)

Permissive paths/Public Rights of Way

Residential/road/railway boundaries

Refer to tree survey schedule document reference PJC/6582/24/01 for tree details . This drawing should be viewed in colour.

Drawing no: PJC/6582/24/01/A Rev: - Sheet number: Sheet 2 of 5

**Client and site:** Natural England Hamstreet National Nature Reserve. Bourne Lane, Hamstreet, Kent. TN26 2HH.

Drawing title: Tree Location Plan

Date drawn: 09/06/2024

Scale: NTS at A1

Drawn by: CD

Checked by: LW