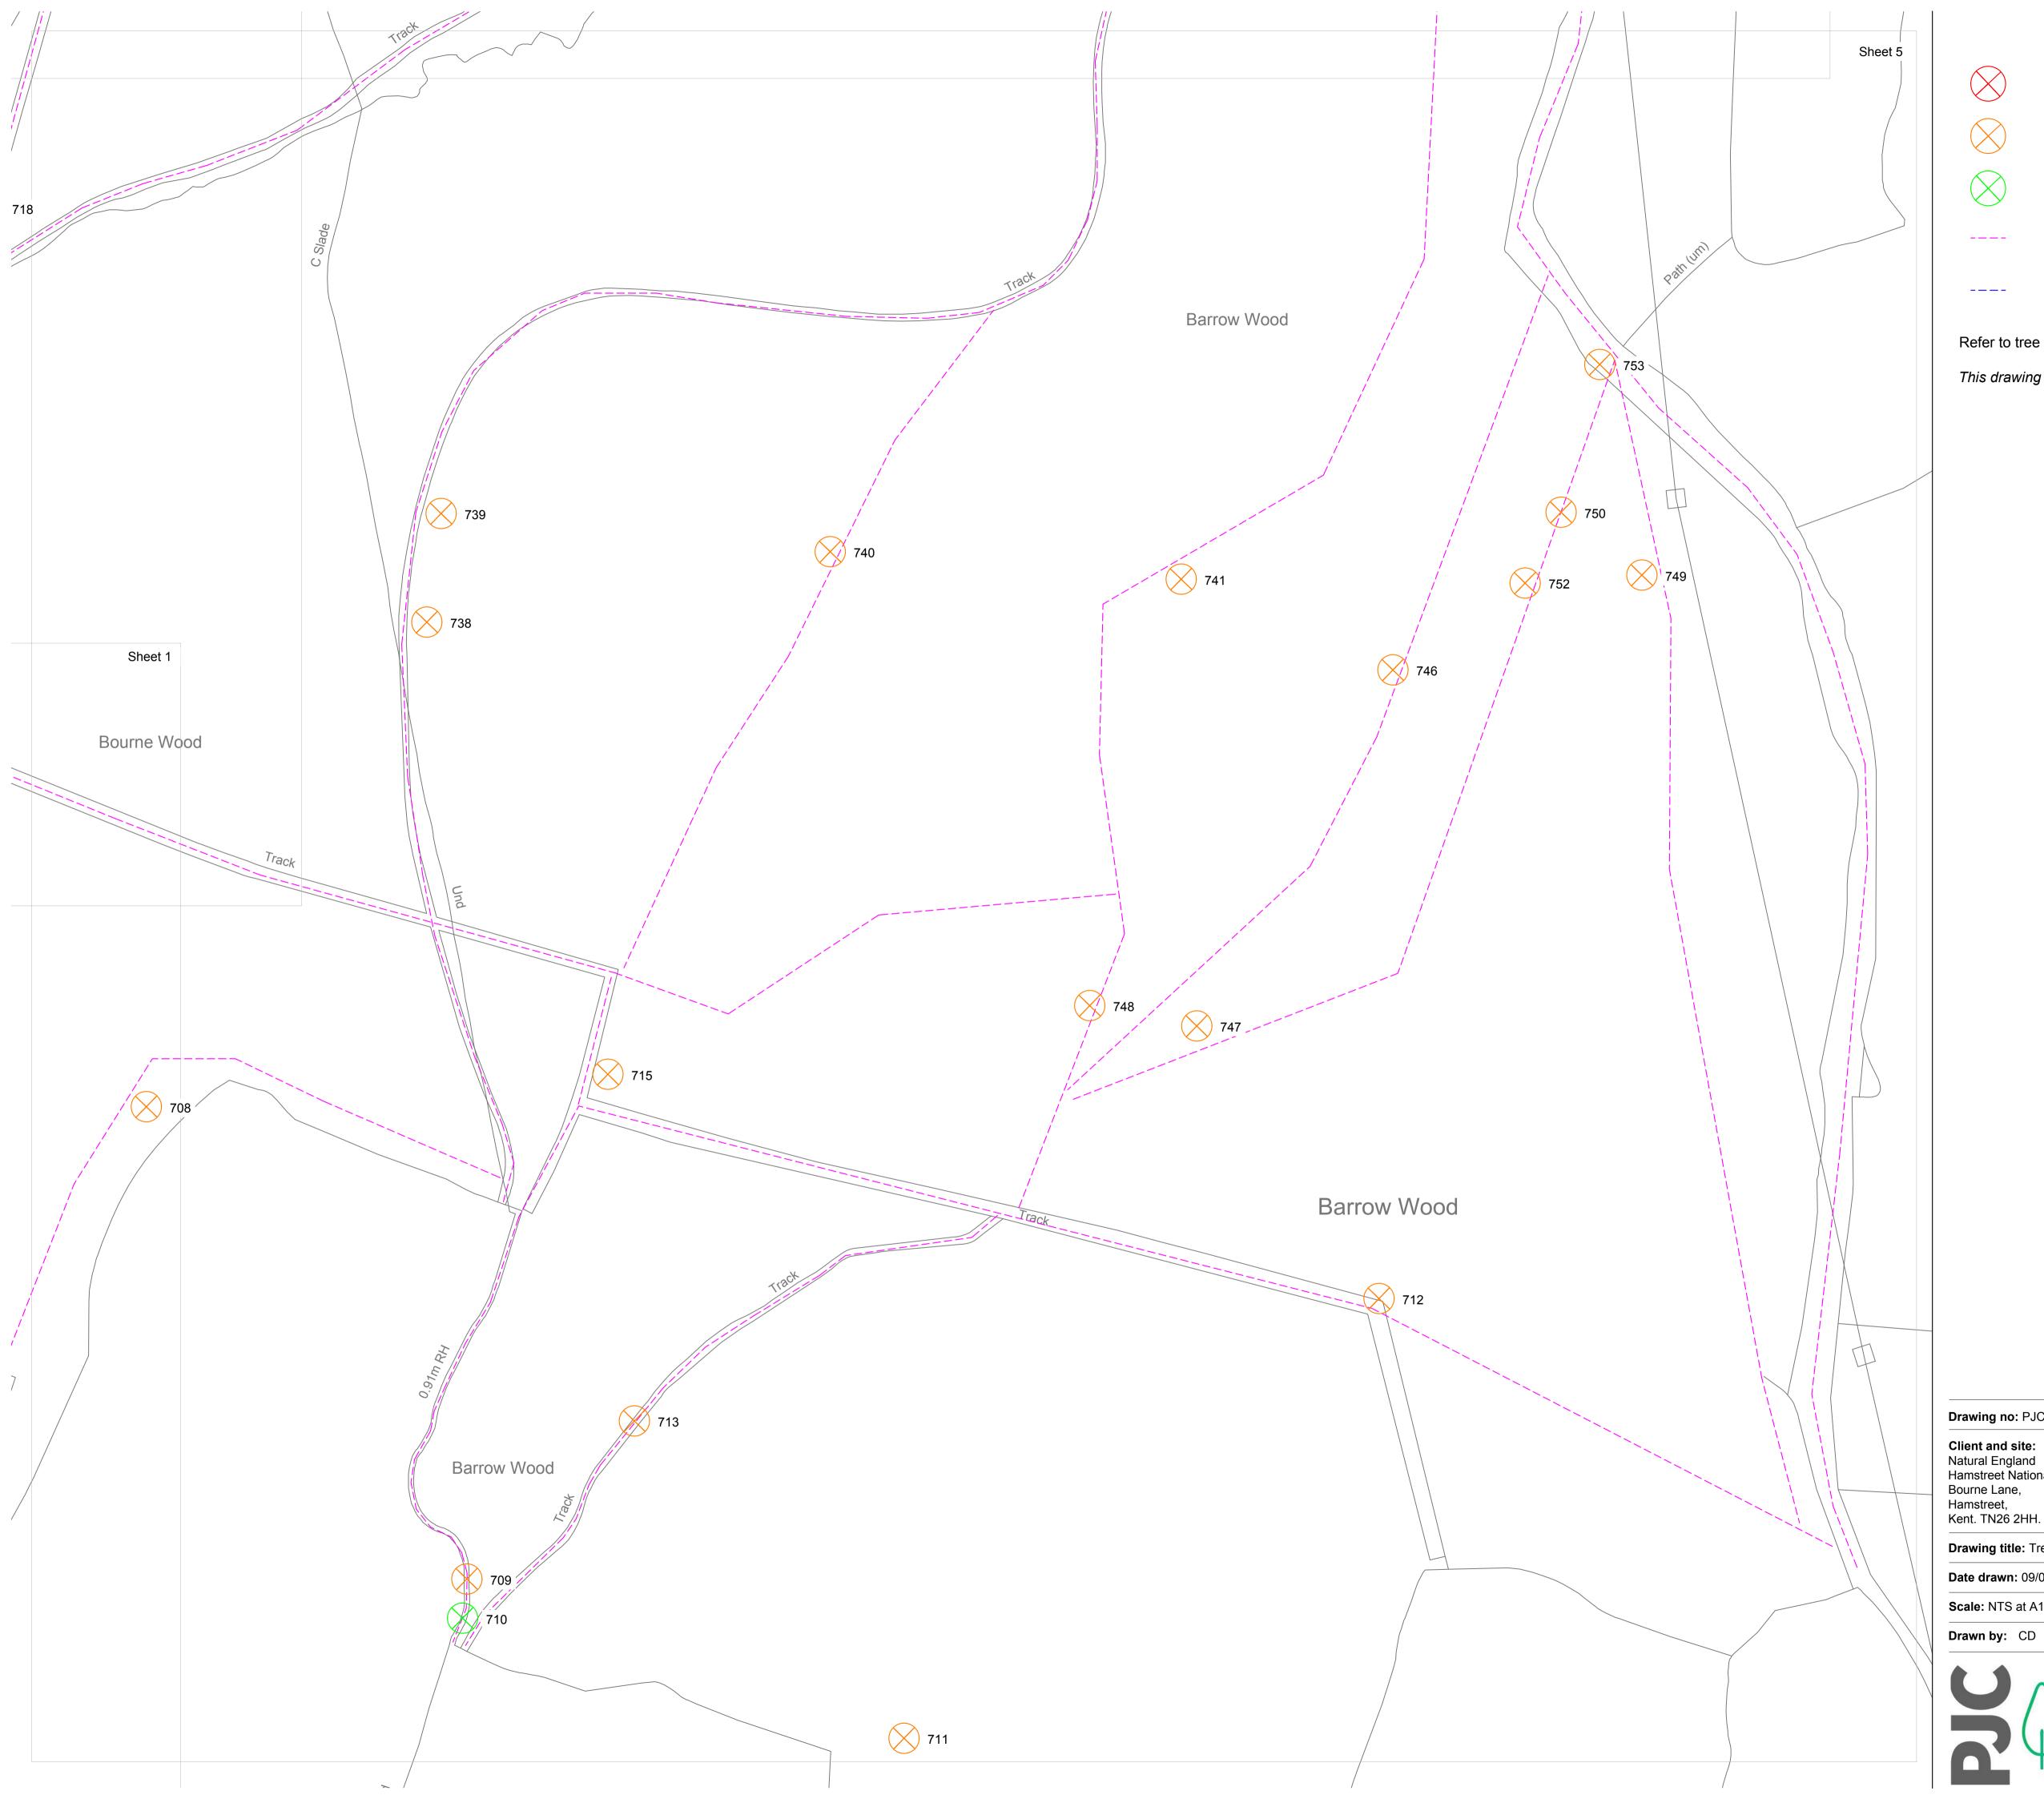

t: 01233 225365

PJC Consultancy Ltd

 $\bigotimes$ 

 $\bigotimes$ 

 $\otimes$ 

\_\_\_\_

Location of defective tree (immediate works urgency)

Location of defective tree (within 6 months works urgency)

Location of defective tree (non safety critical works urgency)

Permissive paths/Public Rights of Way

Residential/road/railway boundaries \_\_\_\_

Refer to tree survey schedule document reference PJC/6582/24/01 for tree details . This drawing should be viewed in colour.

Drawing no: PJC/6582/24/01/A Rev: - Sheet number: Sheet 4 of 5

#### Client and site:

Natural England Hamstreet National Nature Reserve. Bourne Lane, Hamstreet, Kent. TN26 2HH.

Drawing title: Tree Location Plan

Date drawn: 09/06/2024

Drawn by: CD

Checked by: LW

PJC Consultancy Ltd

The Watermill, The Mill Business Park, Ashford, Kent TN25 6NU.

t: 01233 225365

 $\otimes$ 

 $\otimes$ 

 $\bigotimes$ 

\_\_\_\_

Location of defective tree (immediate works urgency)

Location of defective tree (within 6 months works urgency)