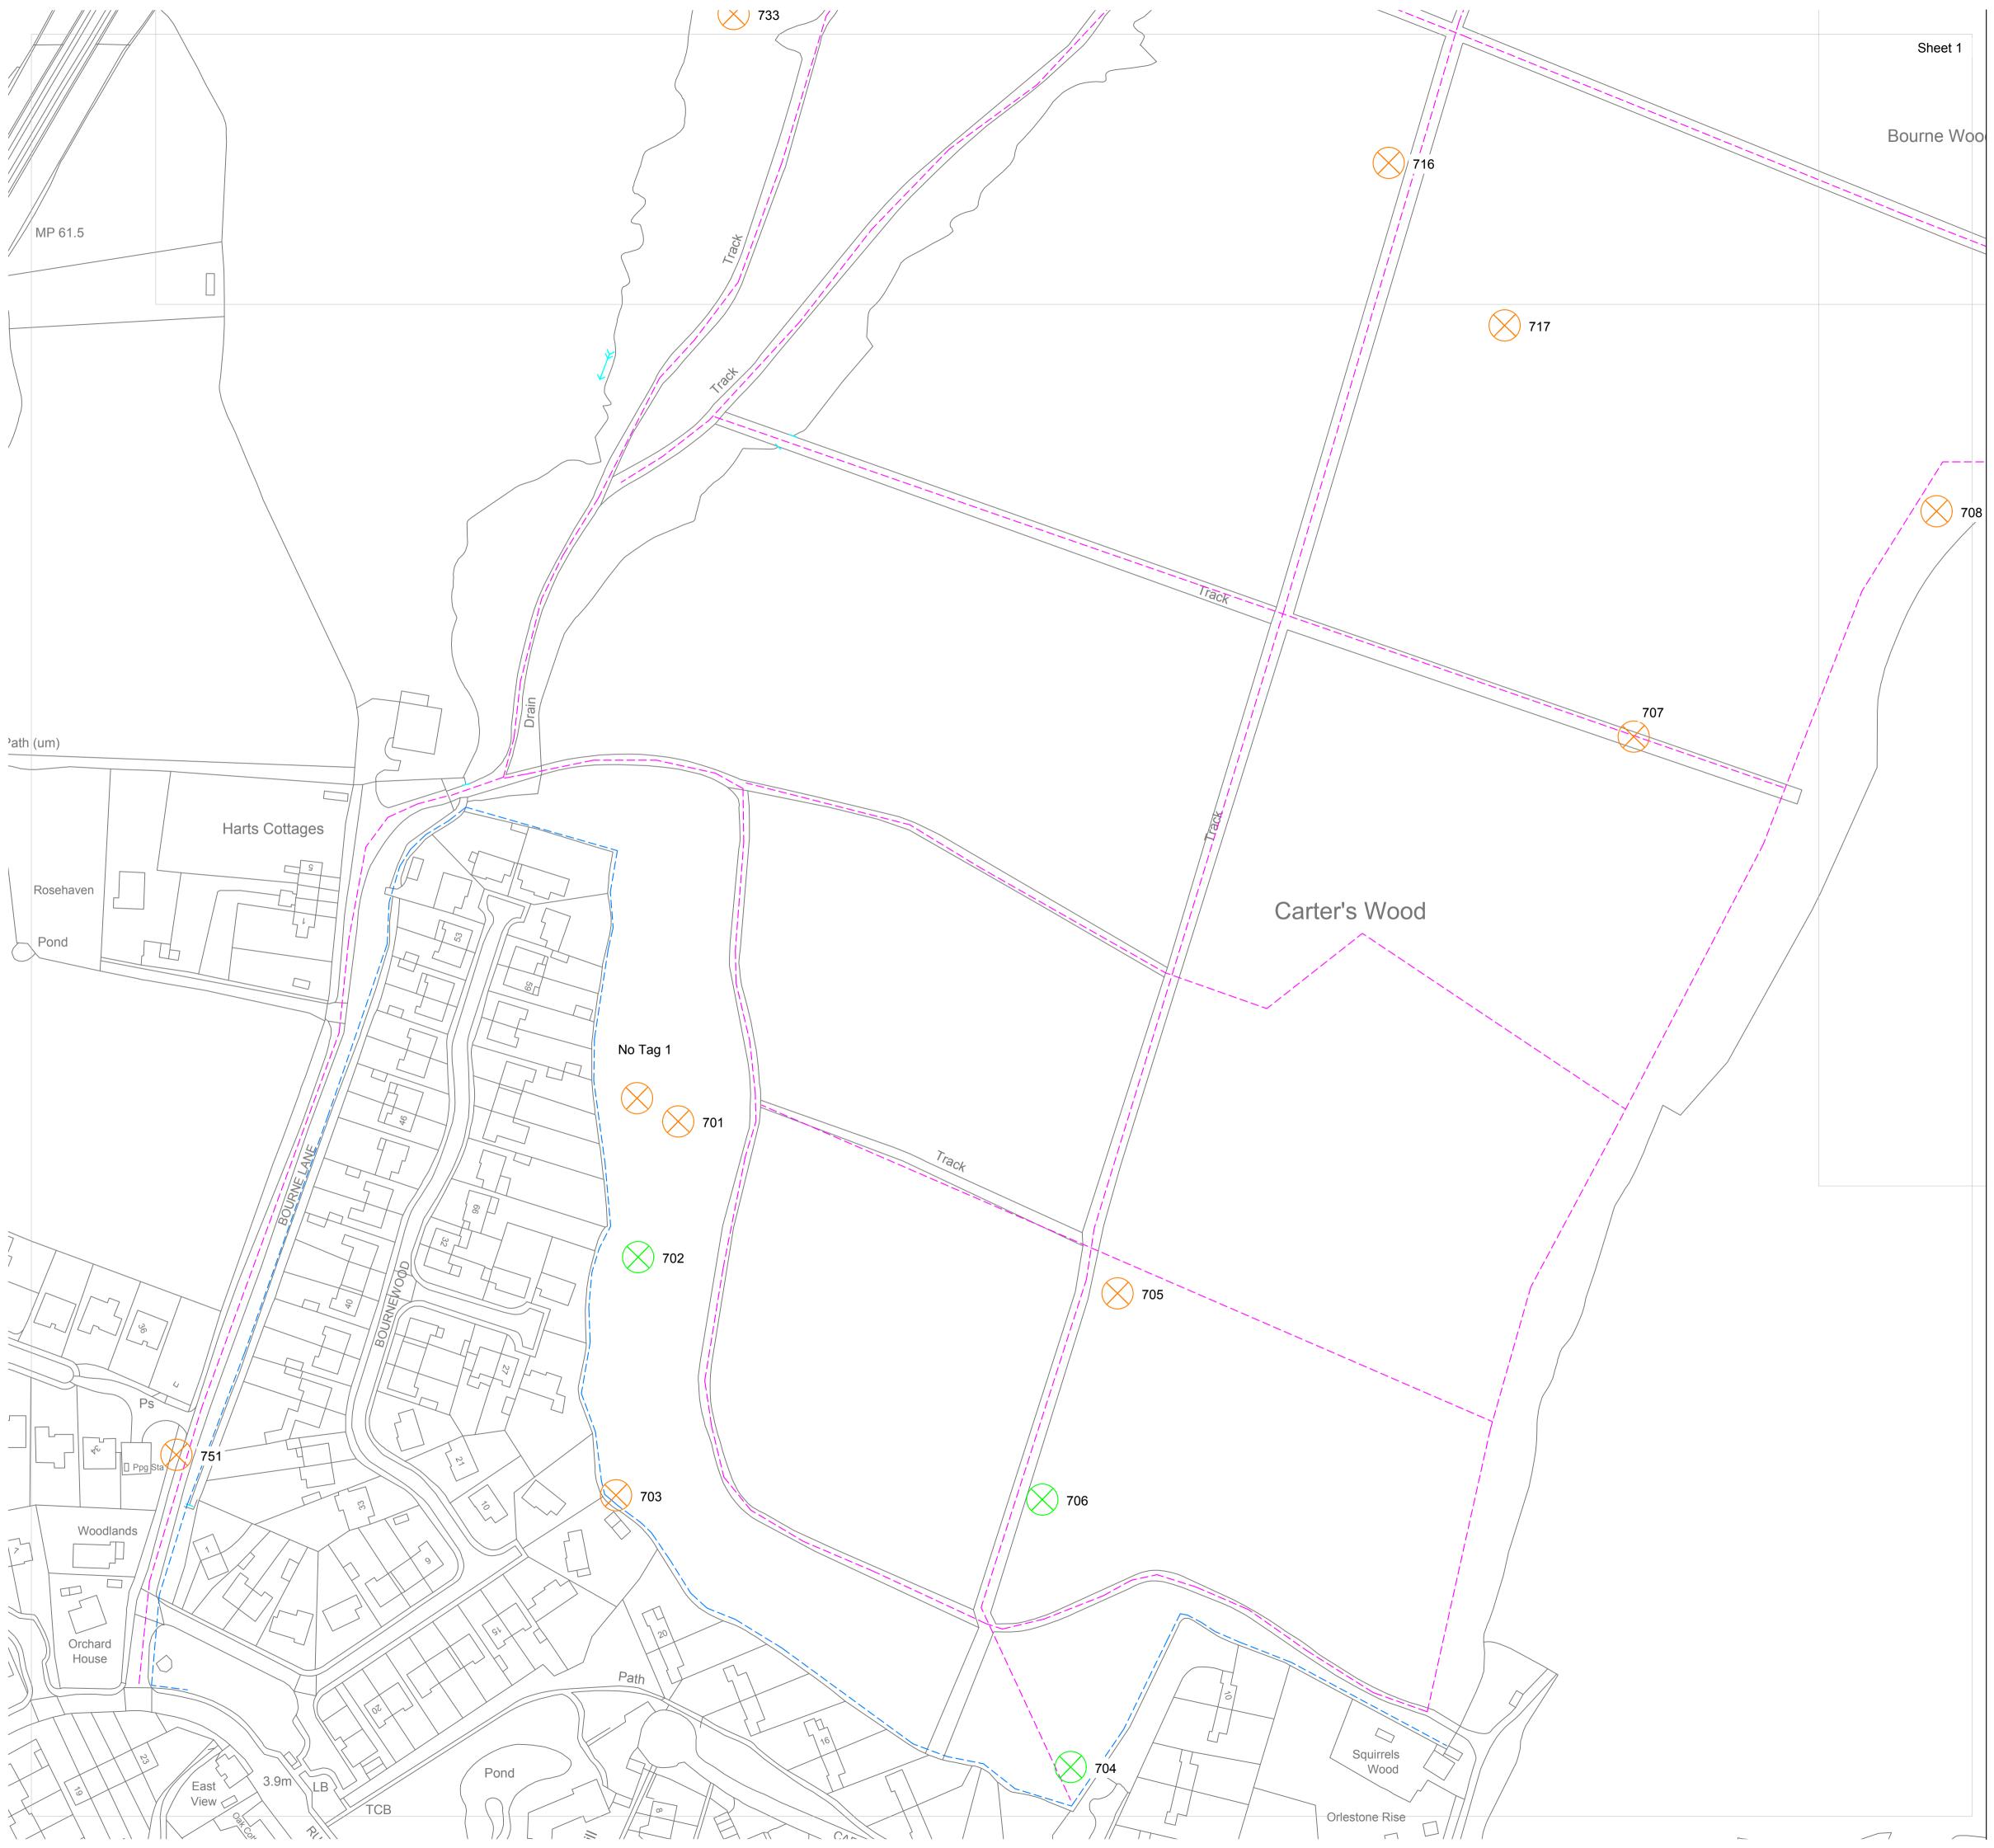

The Watermill, The Mill Business Park, Ashford, Kent TN25 6NU. t: 01233 225365

Location of defective tree (immediate works urgency)

( $\otimes$ 

\_\_\_\_

\_\_\_\_

 $\langle \rangle$ 

Location of defective tree (within 6 months works urgency)

Location of defective tree (non safety critical works urgency)

Permissive paths/Public Rights of Way

Residential/road/railway boundaries

Refer to tree survey schedule document reference PJC/6582/24/01 for tree details . This drawing should be viewed in colour.

Drawing no: PJC/6582/24/01/A Rev: - Sheet number: Sheet 1 of 5

**Client and site:** Natural England Hamstreet National Nature Reserve. Bourne Lane, Hamstreet, Kent. TN26 2HH.

Drawing title: Tree Location Plan