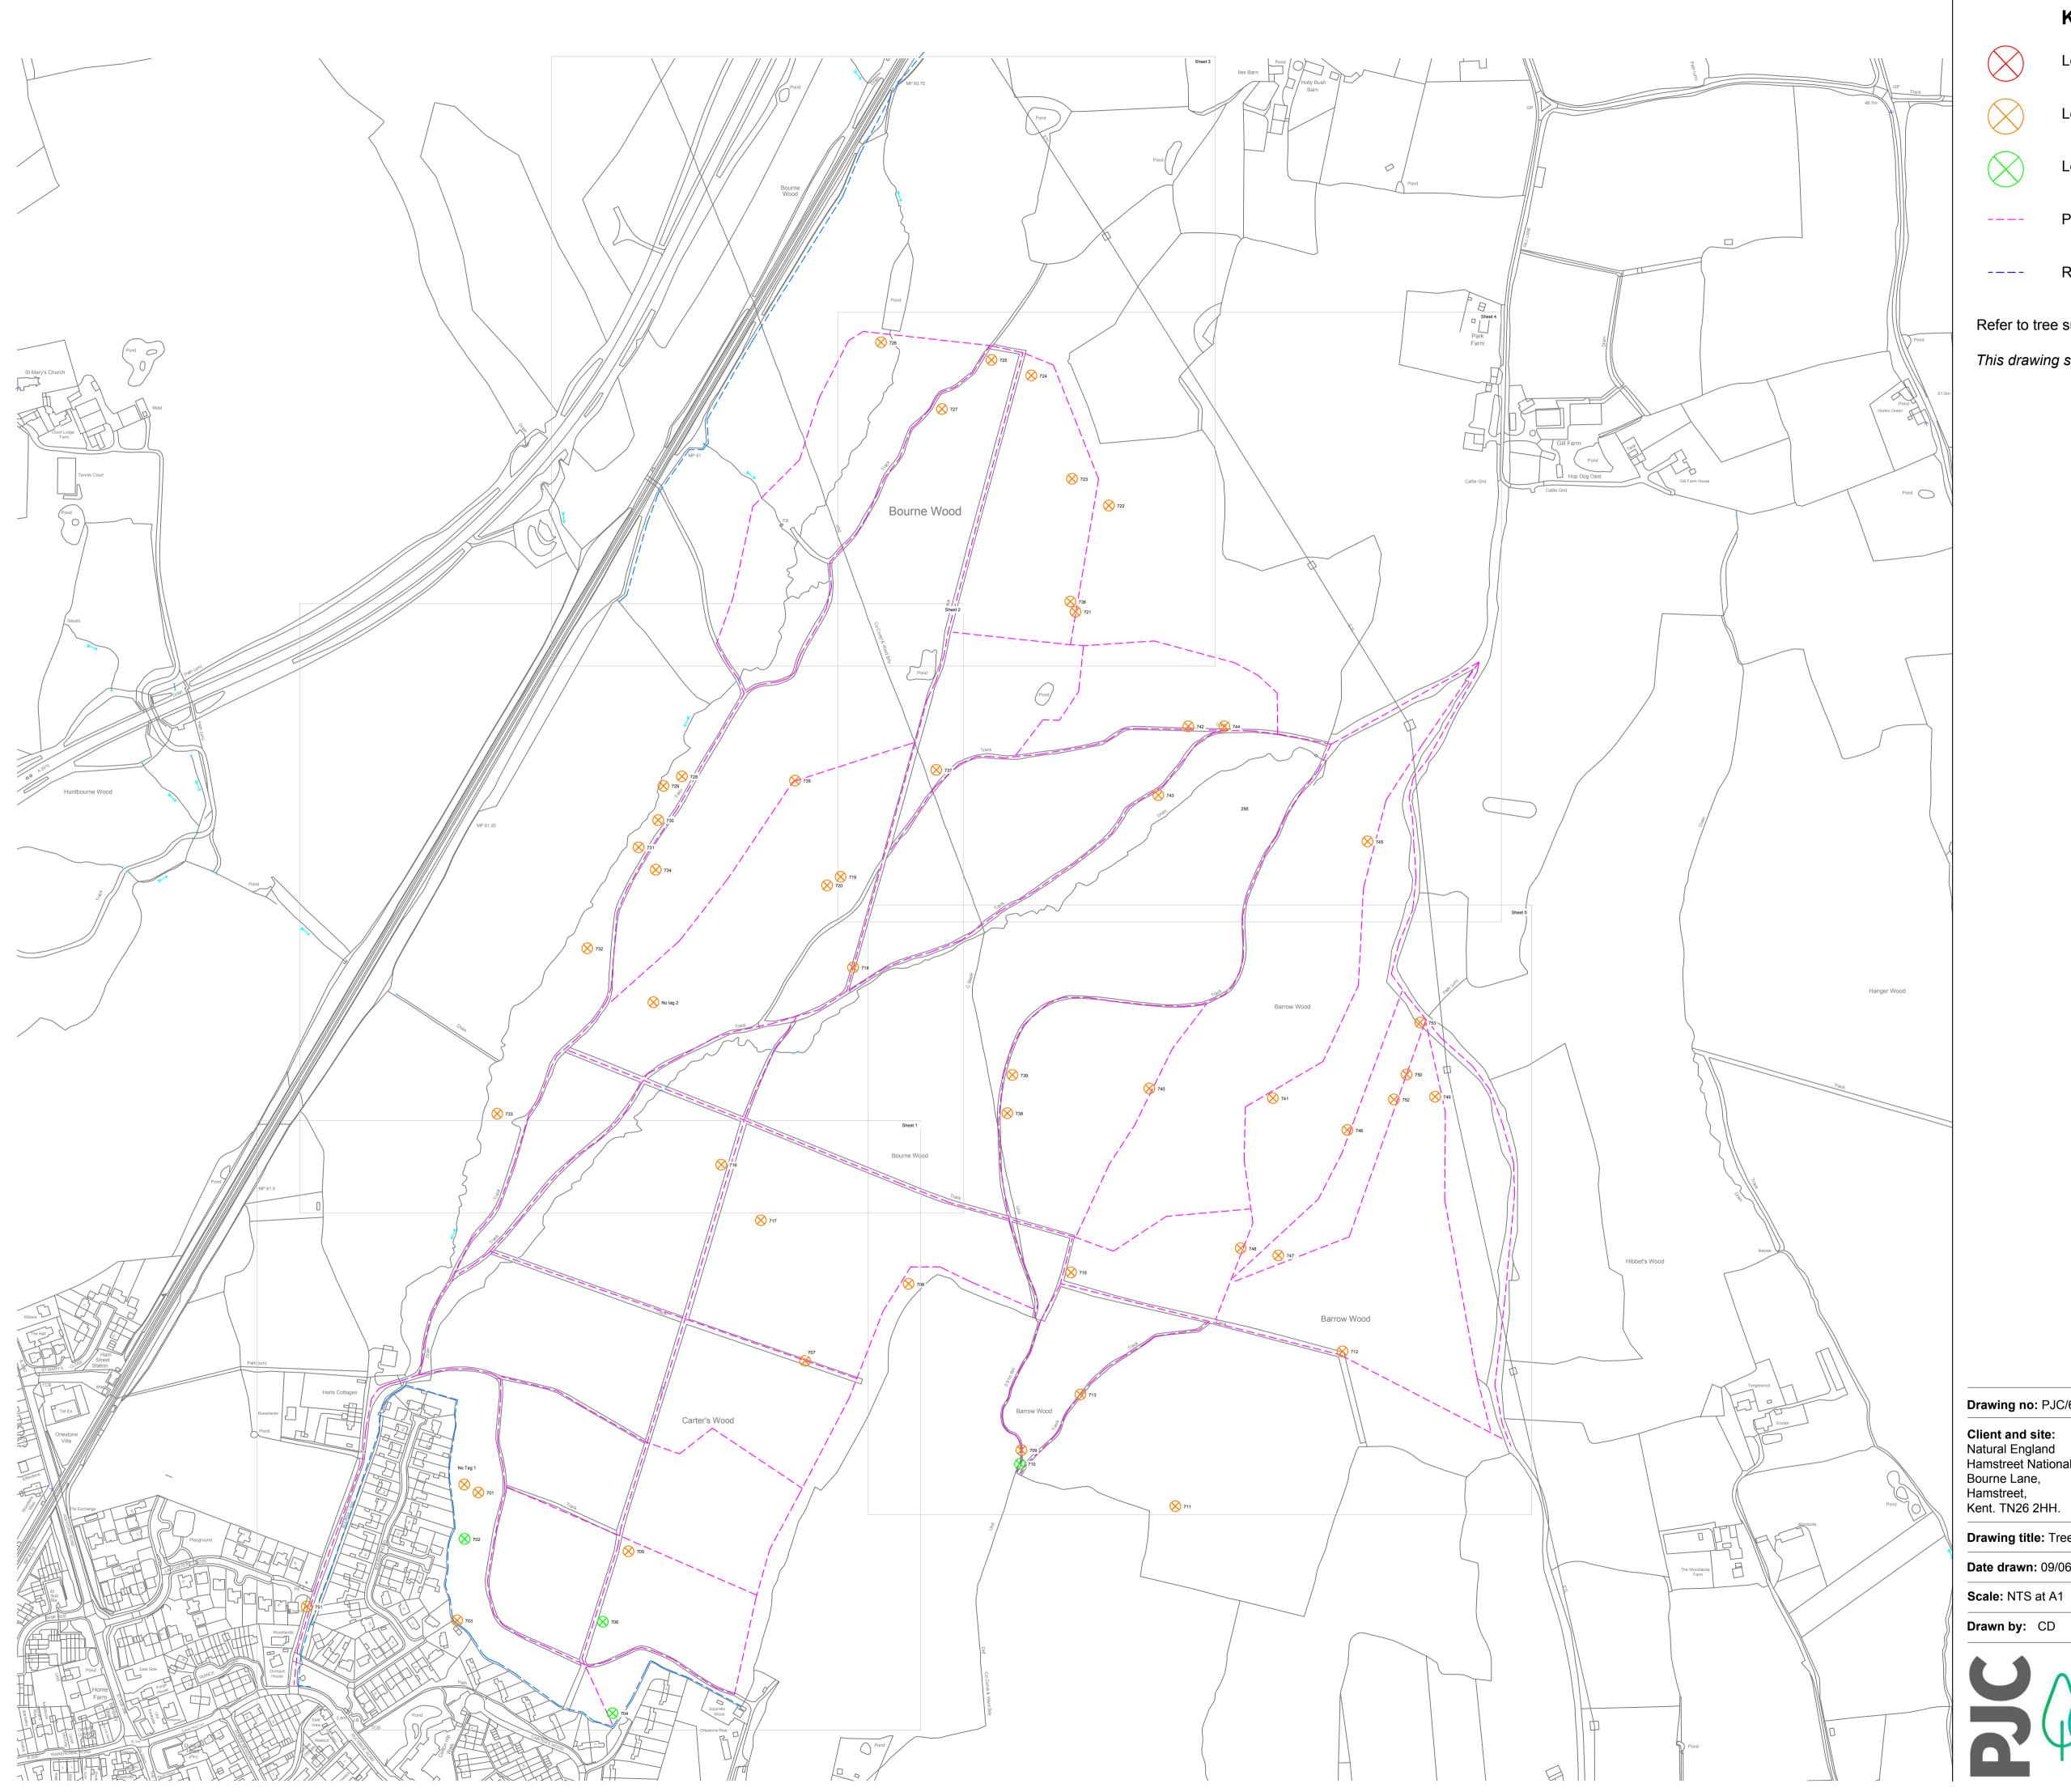

 $\bigotimes$ 

 $\bigotimes$ 

 $\otimes$ 

\_\_\_\_

\_\_\_\_

Location of defective tree (immediate works urgency)

Location of defective tree (within 6 months works urgency)

Location of defective tree (non safety critical works urgency)

Permissive paths/Public Rights of Way

Residential/road/railway boundaries

Refer to tree survey schedule document reference PJC/6582/24/01 for tree details . This drawing should be viewed in colour.

Drawing no: PJC/6582/24/01/A Rev: - Sheet number: Overview

Client and site:

Natural England Hamstreet National Nature Reserve. Bourne Lane, Hamstreet, Kent. TN26 2HH.

Drawing title: Tree Location Plan

Date drawn: 09/06/2024

Drawn by: CD

Checked by: LW

PJC Consultancy Ltd