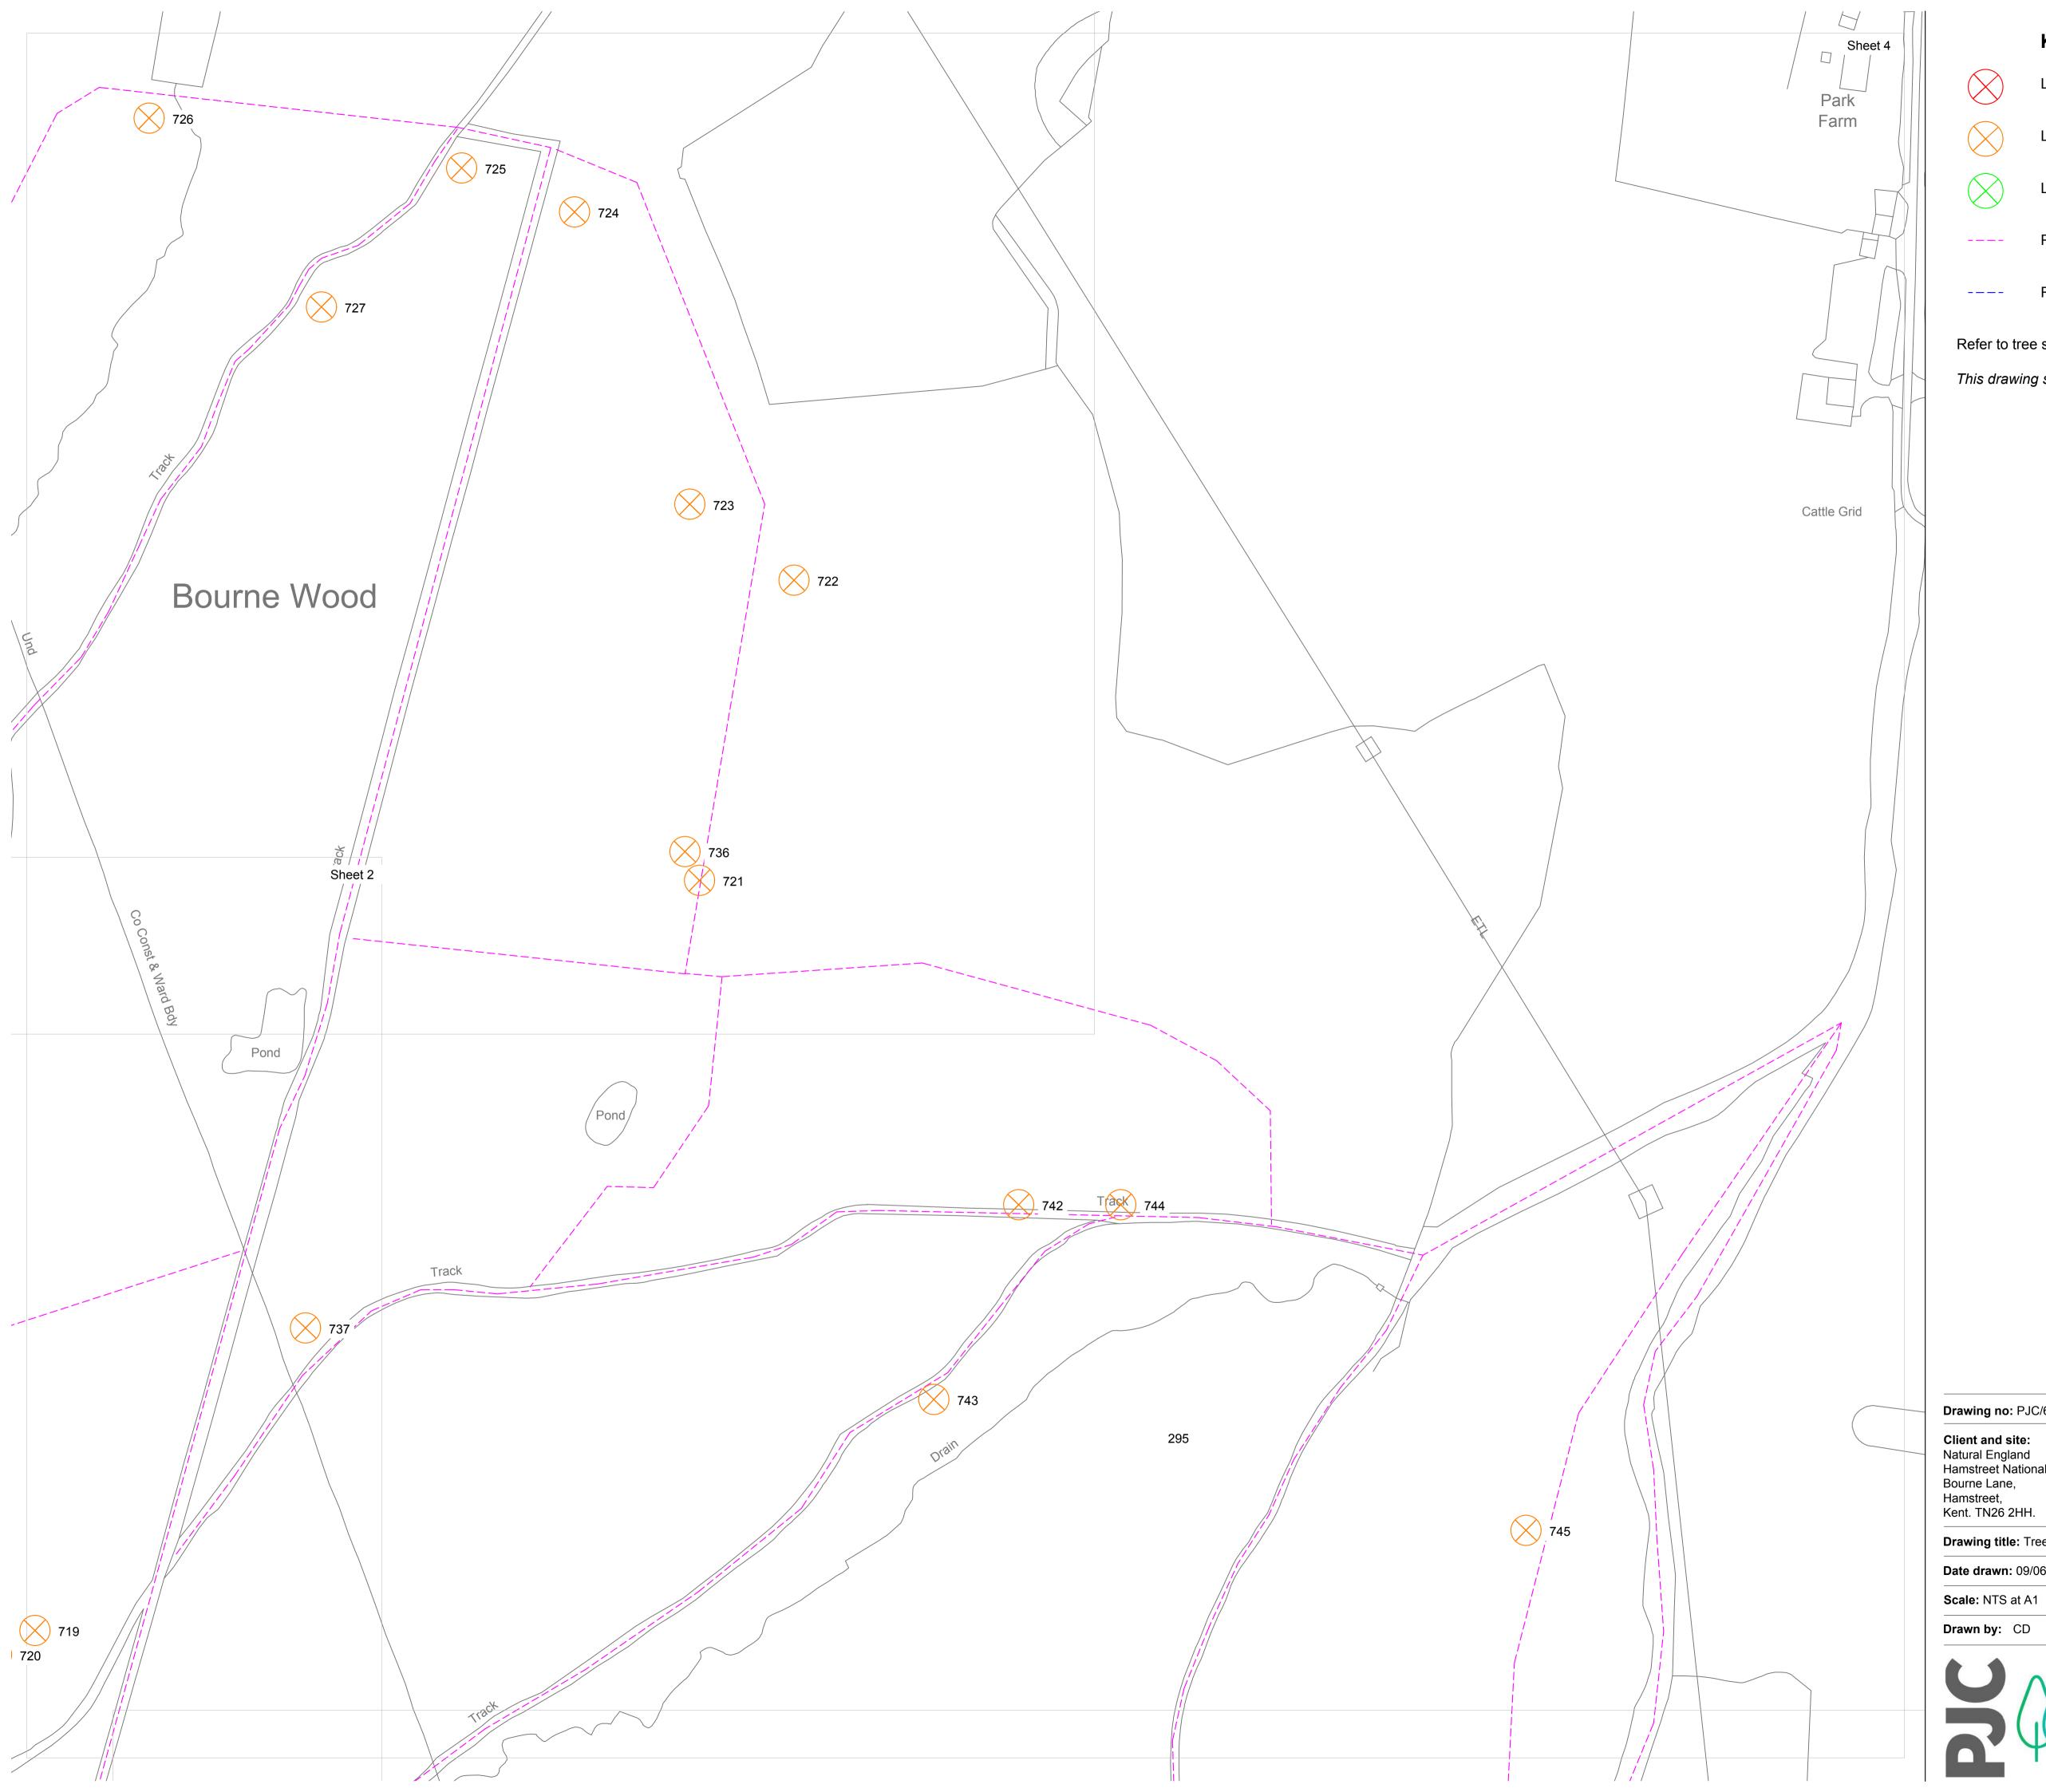

 $\bigotimes$ 

\_\_\_\_

\_\_\_\_

Location of defective tree (immediate works urgency)

Location of defective tree (within 6 months works urgency)

Location of defective tree (non safety critical works urgency)

Permissive paths/Public Rights of Way

Residential/road/railway boundaries

Refer to tree survey schedule document reference PJC/6582/24/01 for tree details . This drawing should be viewed in colour.

Drawing no: PJC/6582/24/01/A Rev: - Sheet number: Sheet 2 of 5

**Client and site:** Natural England Hamstreet National Nature Reserve. Bourne Lane, Hamstreet, Kent. TN26 2HH.

Drawing title: Tree Location Plan

Date drawn: 09/06/2024

Scale: NTS at A1

Drawn by: CD

Checked by: LW

PJC Consultancy Ltd

The Watermill, The Mill Business Park, Ashford, Kent TN25 6NU.

w: www.pjconsultancy.com

t: 01233 225365

 $\bigotimes$ 

 $\bigotimes$ 

 $\bigotimes$ 

\_\_\_\_

\_\_\_\_

Location of defective tree (immediate works urgency)

Location of defective tree (within 6 months works urgency)

Location of defective tree (non safety critical works urgency)

Permissive paths/Public Rights of Way

Residential/road/railway boundaries

Refer to tree survey schedule document reference PJC/6582/24/01 for tree details . This drawing should be viewed in colour.

Drawing no: PJC/6582/24/01/A Rev: - Sheet number: Sheet 3 of 5