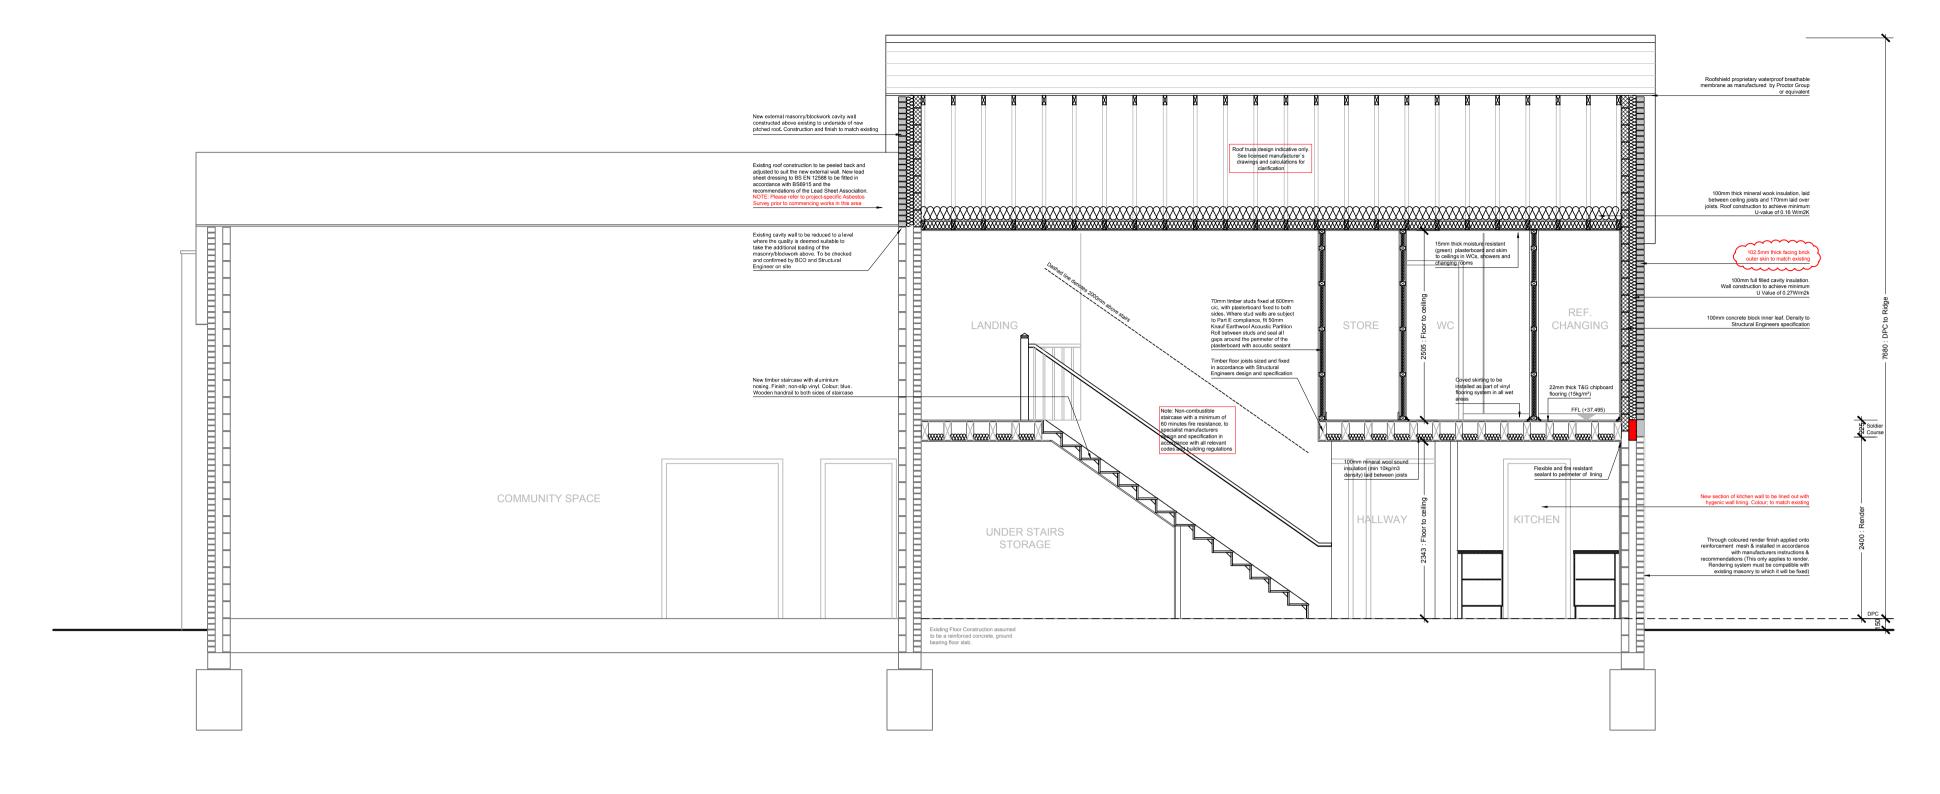

SECTION B-B, SCALE: 1:50 @ A1

## NOTES: All dimensions shown are in millimetres, unless otherwise stated. Any use of these dimensions, other than for general reference, should be the subject of third party checking on site.

- It is essential this drawing is read in conjunction with all other drawing and documents in the EKV01773 series.
  Any work that is carried out on the basis of this drawing should be carried out to all relevant British Standards and
- should be carried out to all relevant British Standards and associated manufacturer's instructions/recommendations.
  Contractors carrying out any work associated with this drawing, will be deemed to include in their price all work intrinsically necessary in addition to the works detailed and also for verifying all dimensions pri