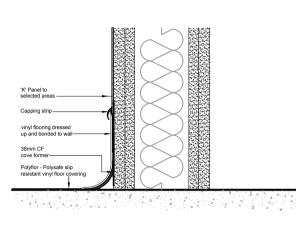

## COVEDSKIRTING DETAIL FOR TOILETS AND WET AREAS, SCALE: 1:5 @ A1

| С                                                                                                                                                                                                                                          | 2017.04.20 | MINOR AMENDMENTS, TO<br>INCORPORATE CLIENT COMMENT                                                                       | S | CJS       | JLH     |
|--------------------------------------------------------------------------------------------------------------------------------------------------------------------------------------------------------------------------------------------|------------|--------------------------------------------------------------------------------------------------------------------------|---|-----------|---------|
| в                                                                                                                                                                                                                                          | 2017.04.13 | FINISHES NOTES ADDED                                                                                                     |   | JLH       | CJS     |
| А                                                                                                                                                                                                                                          | 2016.06.21 | REVISED ISSUE                                                                                                            |   | SG        | XX      |
| 0                                                                                                                                                                                                                                          | 2016.06.01 | BR ISSUE                                                                                                                 |   | тм        | XX      |
| Rev                                                                                                                                                                                                                                        | Date       | Description of Revision                                                                                                  |   | Drawn     | Checked |
| t: +44 (0)1332 895272 e: info@ekvdesign.co.uk w: www.ekvdesign.co.uk         Drawing status:         BUILDING REGULATIONS         Project title:         ASTON-ON-TRENT PAVILION         EXTENSION         Drawing title:         SECTIONS |            |                                                                                                                          |   |           |         |
| Drawing No:                                                                                                                                                                                                                                |            |                                                                                                                          |   | Revision: |         |
| EKV01773 - BR - 300 C                                                                                                                                                                                                                      |            |                                                                                                                          |   |           |         |
|                                                                                                                                                                                                                                            |            | <ol><li>All rights reserved. No part of this document ma<br/>nsmitted, in any form or by any means, electronic</li></ol> |   |           |         |