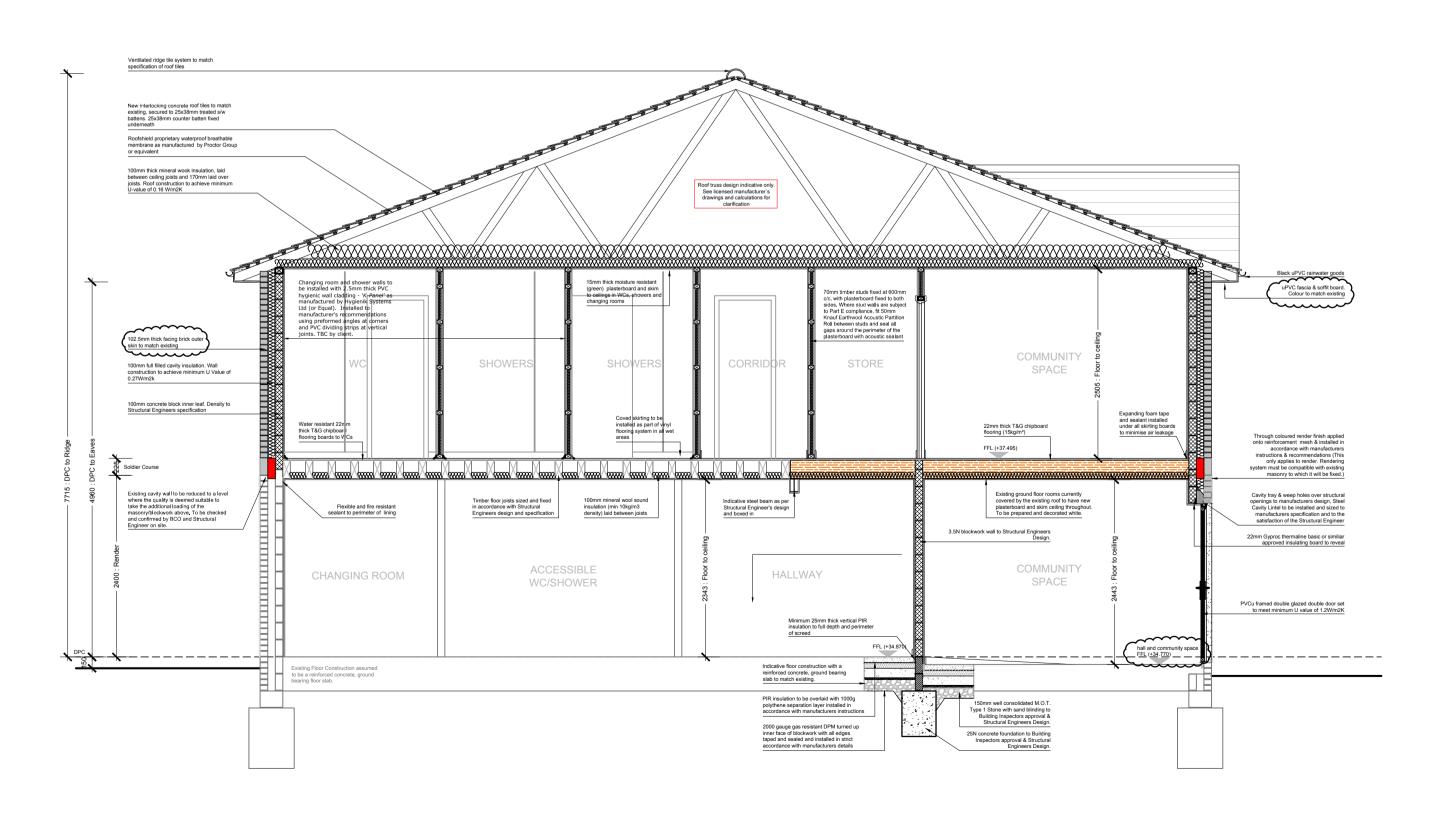

SECTION B-B, SCALE: 1:50 @ A1

## NOTES: All dimensions shown are in millimetres, unless otherwise stated. Any use of these dimensions, other than for general reference, should be the subject of third party checking on site.

- It is essential this drawing is read in conjunction with all other drawing and documents in the EKV01773 series.
  Any work that is carried out on the basis of this drawing should be carried out to all relevant British Standards and
- should be carried out to all relevant British Standards and associated manufacturer's instructions/recommendations.
  Contractors carrying out any work associated with this drawing, will be deemed to include in their price all work intrinsically necessary in addition to the works detailed and also for verifying all dimensions prior t