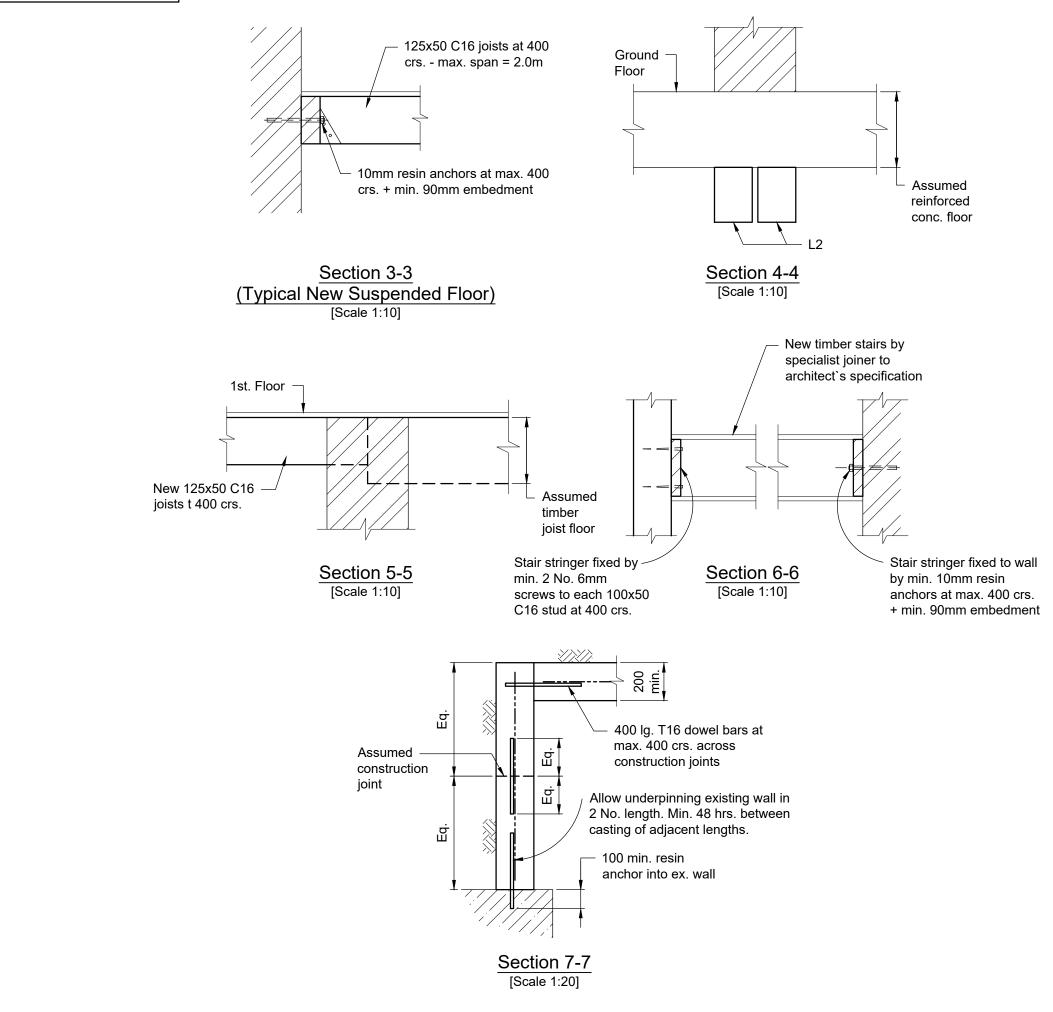

| This drawing is the copyright of Rhodes & Partners and must not be copied or passed to a third party without consent of the company.                                 |     |                  |          |      |        |            |
|----------------------------------------------------------------------------------------------------------------------------------------------------------------------|-----|------------------|----------|------|--------|------------|
| Construction Notes:                                                                                                                                                  |     |                  |          |      |        |            |
| For all Construction Notes please refer to                                                                                                                           |     |                  |          |      |        |            |
| Rhodes and Partners drawing D26536-102.                                                                                                                              |     |                  |          |      |        |            |
|                                                                                                                                                                      |     |                  |          |      |        |            |
|                                                                                                                                                                      |     |                  |          |      |        |            |
|                                                                                                                                                                      |     |                  |          |      |        |            |
|                                                                                                                                                                      |     |                  |          |      |        |            |
|                                                                                                                                                                      |     |                  |          |      |        |            |
|                                                                                                                                                                      |     |                  |          |      |        |            |
|                                                                                                                                                                      |     |                  |          |      |        |            |
|                                                                                                                                                                      |     |                  |          |      |        |            |
|                                                                                                                                                                      |     |                  |          |      |        |            |
|                                                                                                                                                                      |     |                  |          |      |        |            |
|                                                                                                                                                                      |     |                  |          |      |        |            |
|                                                                                                                                                                      |     |                  |          |      |        |            |
| 1m                                                                                                                                                                   |     | 0                | 1m       |      | 2m     |            |
| 1:50                                                                                                                                                                 |     |                  |          |      |        |            |
| А                                                                                                                                                                    |     | Detail 7-7 added |          | DB   | PRG    | 13/11/2023 |
| Rev Description                                                                                                                                                      |     |                  | Ву       | Chkd | Date   |            |
| Drawing Status:                                                                                                                                                      |     |                  |          |      |        |            |
| -                                                                                                                                                                    |     |                  |          |      |        |            |
|                                                                                                                                                                      |     |                  |          |      |        |            |
| Rhodes<br>&partners                                                                                                                                                  |     |                  |          |      |        |            |
| <b>&amp; partners</b>                                                                                                                                                |     |                  |          |      |        |            |
| Consulting Civil and Structural Engineers<br>Suite 4, Marple House, 39 Stockport Road, Marple, Stockport SK6 6BD<br>t:0161 427 8388 e:office@rhodesandpartners.co.uk |     |                  |          |      |        |            |
| Client:                                                                                                                                                              |     |                  |          |      |        |            |
| High Peak Architects Ltd                                                                                                                                             |     |                  |          |      |        |            |
| Project:<br>The Mechanics Institute, Whaley Bridge                                                                                                                   |     |                  |          |      |        |            |
| SK23 7AA                                                                                                                                                             |     |                  |          |      |        |            |
| Drawing Title:                                                                                                                                                       |     |                  |          |      |        |            |
| Lift Installation Structural Details - Sheet 5                                                                                                                       |     |                  |          |      |        |            |
|                                                                                                                                                                      |     | <b>I</b>         |          |      |        |            |
| Drawn                                                                                                                                                                | Bv: | Checked By:      | Date:    |      | Scale: |            |
| DB                                                                                                                                                                   |     | PRG              | 01/06/20 | 023  | As sho | wn on A3   |