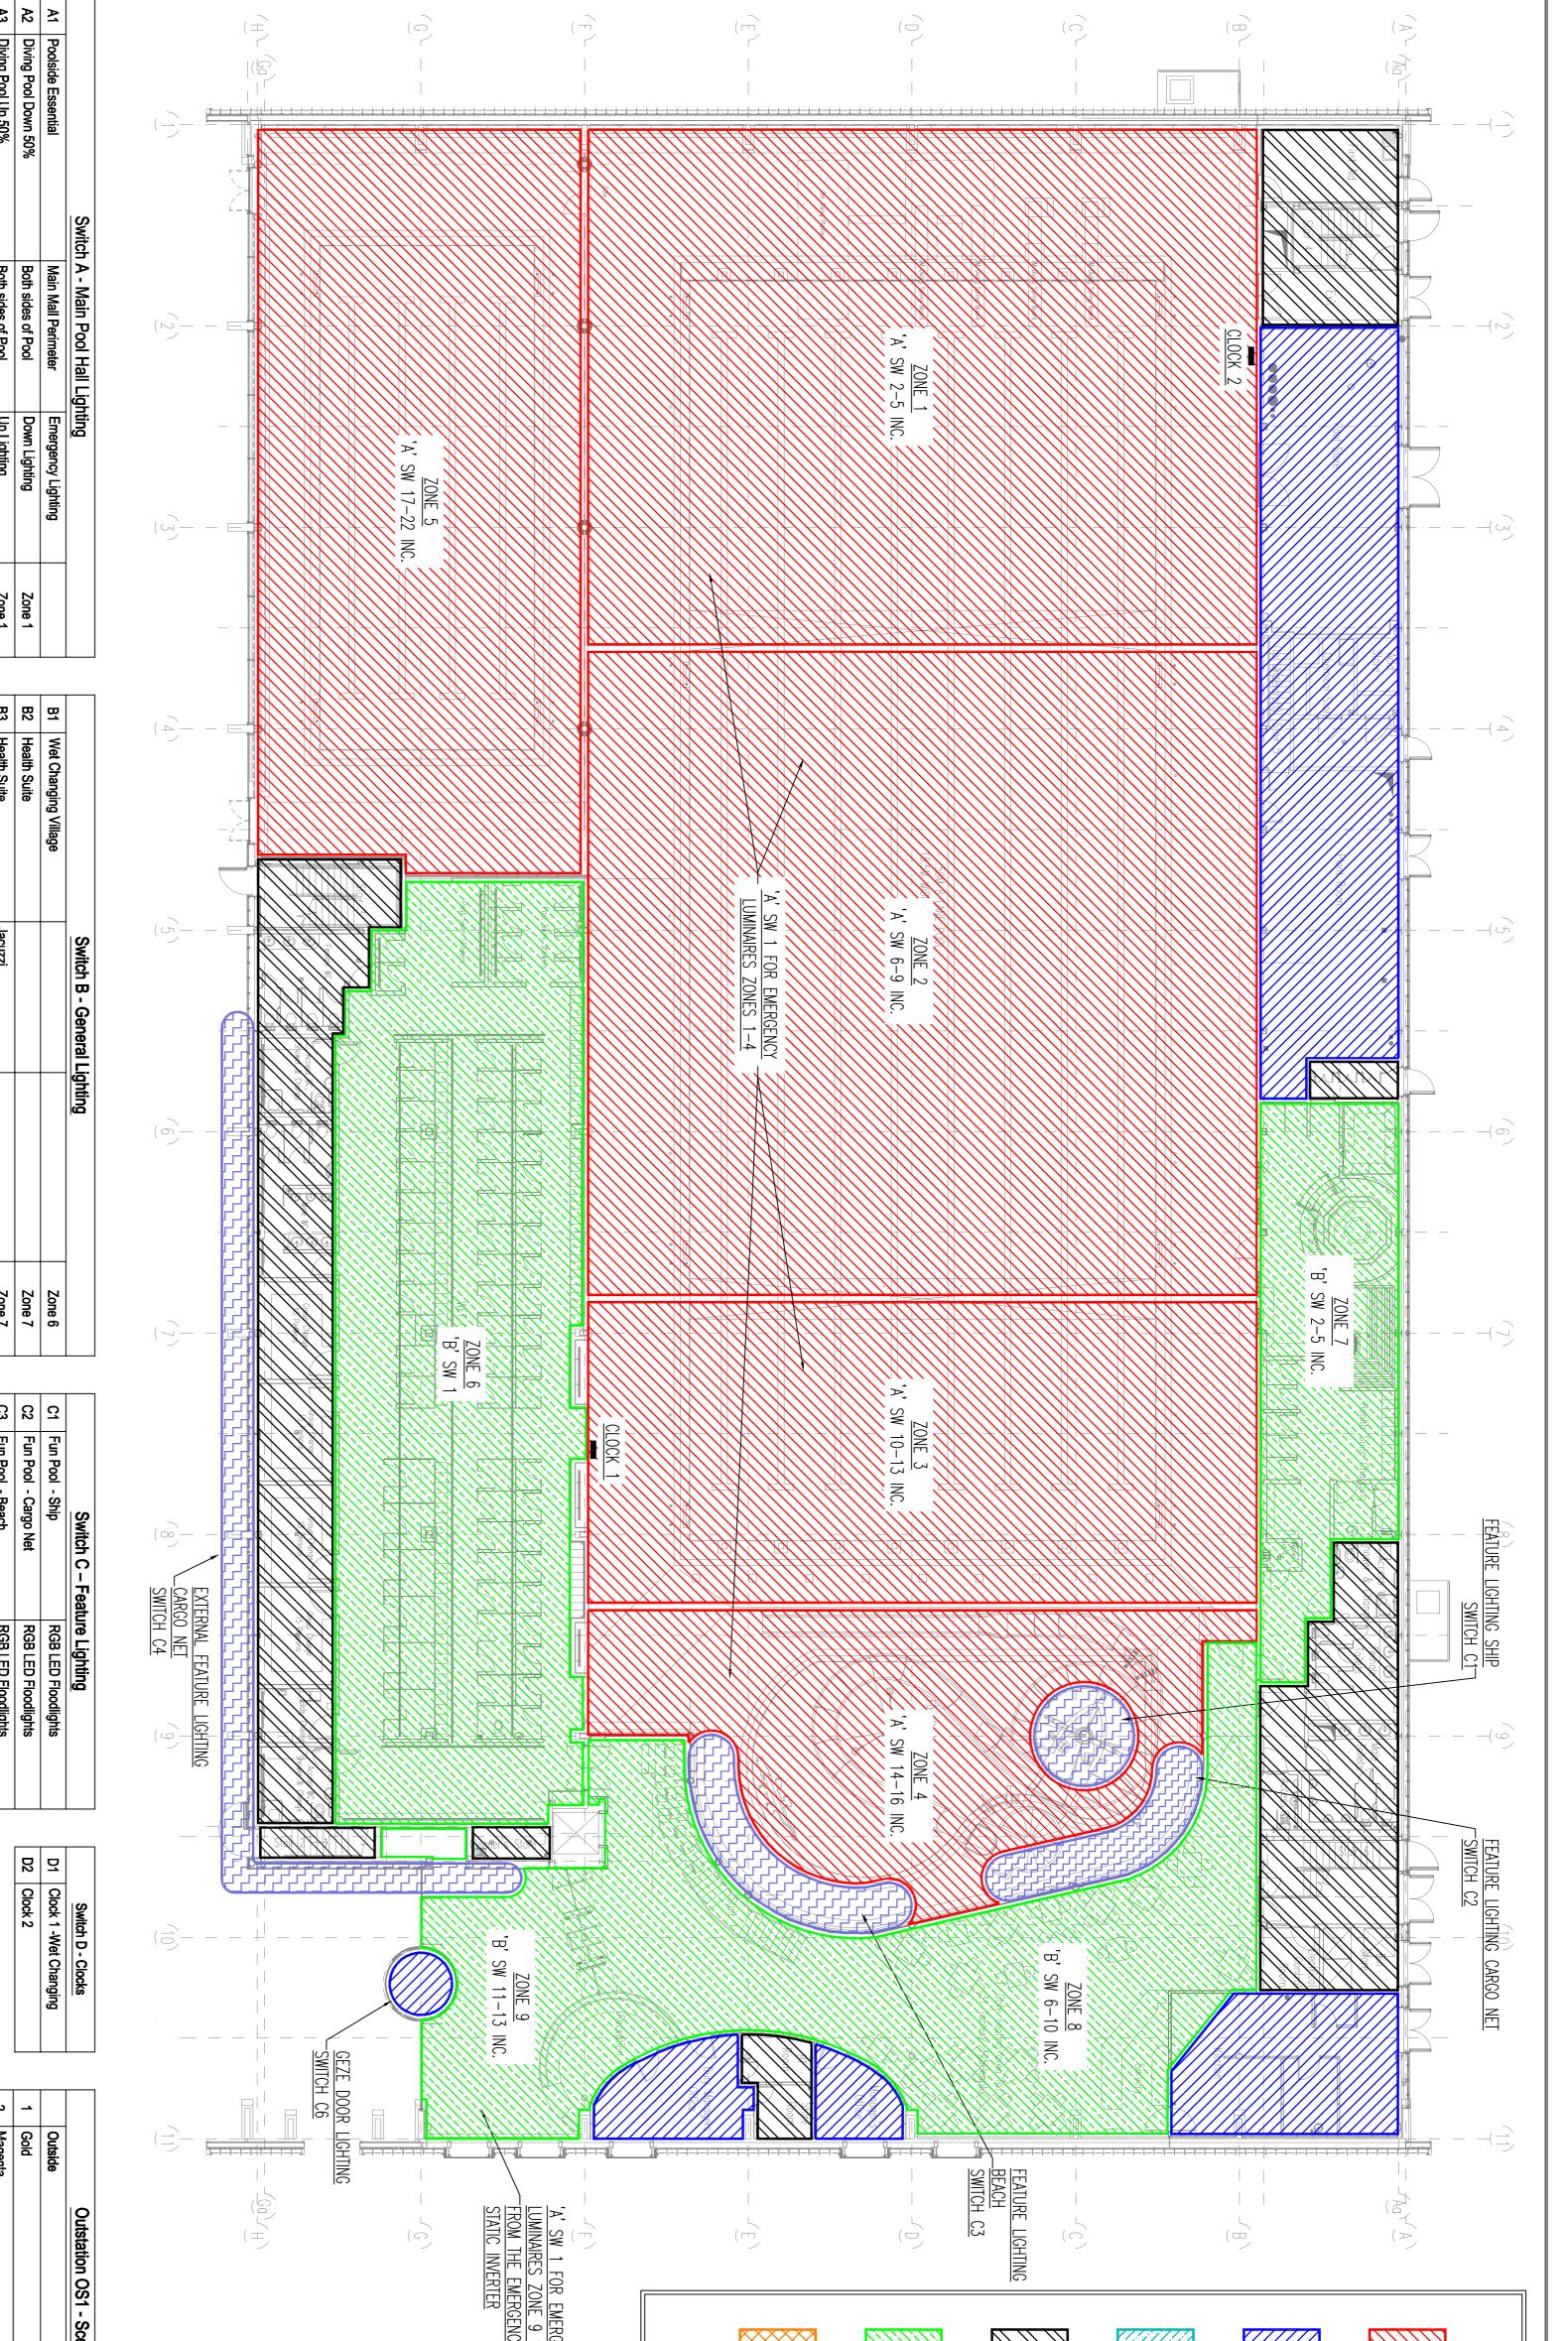

| B24           | B23           | B22           | B21                    | B20              | B19           | B18           | B17               | B16               | B15               | B14            | B13              | B12          | B11                | B10     | B9       | <b>B</b> 8   | <b>B</b> 7    | <b>B</b> 6  | <b>B</b> 5   | B4           | B3           | <b>B</b> 2   | <u>B</u> 1           |
|---------------|---------------|---------------|------------------------|------------------|---------------|---------------|-------------------|-------------------|-------------------|----------------|------------------|--------------|--------------------|---------|----------|--------------|---------------|-------------|--------------|--------------|--------------|--------------|----------------------|
| Judges Office | Fitness Suite | Dance Suite   | Fitness/Dance Corridor | Balcony Corridor | Crèche        | Meeting Room  | Spectator Seating | Spectator Seating | Spectator Seating | Spectator Area | Entrance/Foyer   | Reception    | Entrance/Reception | Café    | Café     | Café         | Main Entrance | Café        | Health Suite | Health Suite | Health Suite | Health Suite | Wet Changing Village |
| Master Switch | Master Switch | Master Switch | First Floor            | First Floor      | Master Switch | Master Switch | Far End           | Centre            | Near End          | Walkway        | Up / Down Lights | Over counter | Foyer Wall Lights  | Servery | Far Side | Seating Area | Staircase     | Wall Lights | Entrance     | Changing     | Jacuzzi      |              |                      |
|               | 6 gang switch | 4 gang switch |                        |                  | 4 gang switch | 4 gang switch |                   |                   |                   |                |                  |              | 2 way switch       |         |          |              |               |             |              |              |              |              |                      |

|     |                         | Switch A - Main Pool Hall Lighting | Bunuf              |        |
|-----|-------------------------|------------------------------------|--------------------|--------|
| P   | Poolside Essential      | Main Mall Perimeter                | Emergency Lighting |        |
| ß   | Diving Pool Down 50%    | Both sides of Pool                 | Down Lighting      | Zone 1 |
| Aβ  | Diving Pool Up 50%      | Both sides of Pool                 | Up Lighting        | Zone 1 |
| ₽   | Diving Pool Down 100%   | Both sides of Pool                 | Down Lighting      | Zone 1 |
| ß   | Diving Pool Up 100%     | Both sides of Pool                 | Up Lighting        | Zone 1 |
| A6  | 25 metre Pool Down 50%  | Both sides of Pool                 | Down Lighting      | Zone 2 |
| Ą   | 25 metre Pool Up 50%    | Both sides of Pool                 | Up Lighting        | Zone 2 |
| A8  | 25 metre Pool Down 100% | Both sides of Pool                 | Down Lighting      | Zone 2 |
| A9  | 25 metre Pool Up 100%   | Both sides of Pool                 | Up Lighting        | Zone 2 |
| A10 | Near End Pool Down 50%  | Both sides of Pool                 | Down Lighting      | Zone 3 |
| A11 | Near End Pool Up 50%    | Both sides of Pool                 | Up Lighting        | Zone 3 |
| A12 | Near End Pool Down 100% | Both sides of Pool                 | Down Lighting      | Zone 3 |
| A13 | Near End Pool Up 100%   | Both sides of Pool                 | Up Lighting        | Zone 3 |
| A14 | Fun Pool Up 50%         | End of Pool                        | Down Lighting      | Zone 4 |
| A15 | Fun Pool Down 100%      | End of Pool                        | Down Lighting      | Zone 4 |
| A16 | Fun Pool Up 100%        | End of Pool                        | Up Lighting        | Zone 4 |
| A17 | Learner Pool 50%        | Main Lighting                      |                    | Zone 5 |
| A18 | Learner Pool 100%       | Main Lighting                      |                    | Zone 5 |
| A19 | Learner Pool Perimeter  | Down Lighting                      | Far End            | Zone 5 |
| A20 | Learner Pool Perimeter  | Down Lighting                      | Near End           | Zone 5 |
| A21 | Learner Pool Perimeter  | Down Lighting                      | Main Poolside      | Zone 5 |
| A22 | Learner Pool Perimeter  | Down Lighting                      | Outside Wall       | Zone 5 |
| 200 | Diving Pool             | Diving Area                        | Down Lighting      | Zone 1 |

| Zone<br>Zone<br>Zone<br>Zone<br>Zone<br>Zone<br>Zone<br>Zone | Zone 7 | Zone 7 | Zone 7 | Zone 7 | Zone 8 | entrance Zone | Zone 8 | Zone 9 | Zone 9 | Zone 11 | Zone 11 |  | ch in room Zone 13 | ch in room Zone 14 | Zone 12 | Zone 12 | Zone | ch in room Zone 16 |  |
|--------------------------------------------------------------|--------|--------|--------|--------|--------|--------|--------|--------|--------|---------------|--------|--------|--------|---------|---------|--|--------------------|--------------------|---------|---------|------|--------------------|--|
|--------------------------------------------------------------|--------|--------|--------|--------|--------|--------|--------|--------|--------|---------------|--------|--------|--------|---------|---------|--|--------------------|--------------------|---------|---------|------|--------------------|--|